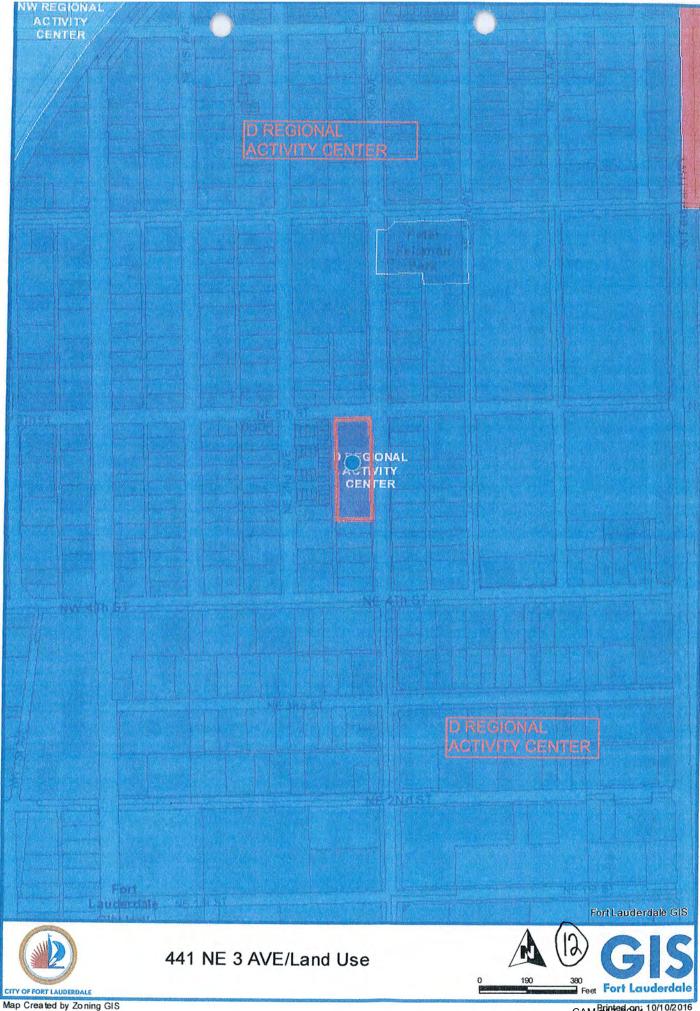

| NOTE: To be filled out by Department                           |                                                 |                                                  |
|----------------------------------------------------------------|-------------------------------------------------|--------------------------------------------------|
| Case Number                                                    |                                                 |                                                  |
| Date of complete submitta                                      |                                                 |                                                  |
| NOTE: For purpose of identification, the F                     | PROPERTY OWNER is the APPLICANT                 |                                                  |
| Property Owner's Name                                          |                                                 | L LUTHERAN CHURCH                                |
| Property Owner's Signature                                     | If a signed agent letter is provided, no signat | ture is required on the application by the owner |
| Address, City, State, Zip                                      | 441 NE THIRD AVE                                | , FORT LAUDERDALE, FL 33301                      |
| E-mail Address                                                 | N-A                                             | ) 1813. 27.12.29                                 |
| Phone Number                                                   |                                                 |                                                  |
| Proof of Ownership                                             | [ ] Warranty Deed or [X] Tax Record             |                                                  |
| NOTE: If ACENT is to consent ONNED                             |                                                 |                                                  |
| NOTE: If AGENT is to represent OWNER  Applicant / Agent's Name | 6                                               | PUCANT, ROBIN HAINES MERRILL,                    |
| Applicant / Agent's Signature                                  |                                                 | OBEN MENTILL CO-APPLICANT & AGENT                |
| Address, City, State, Zip                                      | I AU dex III White                              | R. FORT LAUDERPALE 33305                         |
| E-mail Address                                                 |                                                 |                                                  |
| Phone Number                                                   |                                                 | Carlor                                           |
| Letter of Consent Submitted                                    |                                                 | *                                                |
|                                                                | 7.00                                            |                                                  |
| Development / Project Name                                     | FIRST LUTHERAN (                                | CHURCH                                           |
| Development / Project Address                                  |                                                 |                                                  |
| Legal Description                                              | NORTH LAUDERDALE AN                             | ENDED PLAT 1-182D                                |
|                                                                |                                                 | FOR ST, BLK 29                                   |
| Tax ID Folio Numbers                                           |                                                 | ) 001 - 1                                        |
| (For all parcels in development)                               | 5042 03 02 20                                   | 80                                               |
| Request / Description of Project                               |                                                 |                                                  |
| Troquest Business of Troject                                   | HIGMPIC I ANDA                                  | MARK DESIGNATION                                 |
|                                                                | HISTORIC GOVER                                  | MAKE DESIGNATION                                 |
| Applicable ULDR Sections                                       | 117 211 11                                      |                                                  |
|                                                                | 47-24.11                                        |                                                  |
| Total Estimated Cost of Project                                | \$ N - A (Including land costs,                 |                                                  |
|                                                                |                                                 |                                                  |
| Future Land Use Designation                                    | DOWNTOWN REGIONAL                               | - ACTIVITY CENTER-                               |
| Proposed Land Use Designation                                  | DOWNTOWN REGION                                 | AL ACTIVITY CENTER                               |
| Current Zoning Designation                                     | RAC-CC                                          |                                                  |
| Proposed Zoning Designation                                    | RAC-CC                                          |                                                  |
| Current Use of Property                                        | CHURCH                                          |                                                  |
| Residential SF (and Type)                                      | N-A                                             |                                                  |
| Number of Residential Units                                    | N-A                                             |                                                  |
| Non-Residential SF (and Type)                                  | 43,050 approx TOTAL-                            | LOTS 1-7 BLOCK 29                                |
| Total Bldg. SF (include structured parking)                    | APPROX. 12,000                                  |                                                  |
| Site Adjacent to Waterway                                      | [ ] Yes ( ) No                                  |                                                  |
| Dimensional Requirements                                       | Poguire d                                       | Brancood                                         |
| Lot Size (SF / Acreage)                                        | Required 43.000 SF APPROX                       | Proposed                                         |
| Lot Density                                                    |                                                 | N-A                                              |
| Lot Width                                                      | N-A                                             | N-A                                              |
| Building Height (Feet / Levels)                                | N-A                                             | N-A                                              |
| Structure Length                                               | N-A                                             | N. A                                             |
| Floor Area Ratio                                               | N-A                                             | NA                                               |
| Lot Coverage                                                   | N-A                                             | NA                                               |
| Open Space                                                     | N-A                                             | N-A                                              |
| Landscape Area                                                 | No.                                             | AL A                                             |
| Parking Spaces                                                 | N-A                                             | N-A                                              |
| Faiking Spaces                                                 | N-V                                             | N^A                                              |
| NOTE: State north, south, east or west for                     |                                                 |                                                  |
| Setbacks/Yards*                                                | Required                                        | Proposed                                         |
| Front []                                                       | 10 FT FROM R.O.W.                               | N-A                                              |
| Side []                                                        | NONE                                            | N-A                                              |
| Side []                                                        | NONE                                            | N-A                                              |
| Rear [ ]                                                       | MOUS                                            | 11- 4                                            |