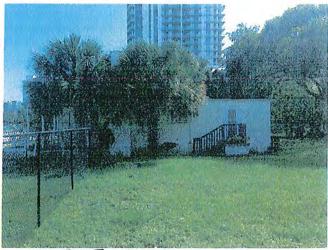

| Storm | Clean | Misc |
|                     |      |       | THE RESERVE AND ADDRESS OF THE PARTY OF THE |      | The same of the sa |       |       |      |

# First Lutheran Church Fort Lauderdale 441 NE Third Avenue



FRONT - EAST



SIDE - SOUTH



BACK - WEST



SIDE - NORTH

### First Lutheran Property: 417 NE Third Avenue. House estimated date of 1940 construction



FRONT - EAST



SIDE - NORTH



BACK-WEST



SIDE - SOUTH





25

50

100 m



LEFTSIDE OF SEALED SURVEY

## McLAUGHLIN ENGINEERING CO.

10 N. E. 187 AVENUE 400 N. E. SAS AVENUE DOCA RAYON, FLORIDA FORT LAUDERDALE. PLORIDA 183 ELEVATIONS REFER TO ASSUMED DATUM AND ARE SHOWN THUS BOT FIRST LUTHERAN CHURCH W Z 9372 26, 27, 28, 29, 30, 31, 32, and 33, of the public records of Dade NE AVE exises that markers have been set NE 320 AVE DRAWN BY \_\_E.

CHECKED BY

RIGHT SIDE OF SURVEY

Building Department
A TRUE COPY

4 15



### **COMMENTS** on the Petition

This is a beautiful church. We are seeing too many old structures torn down for new condos. We do not need more condos. Amy Daumit, Fort Lauderdale, FL

The stained glass windows within this building were made by famous Philadelphian.

Few churches, syna