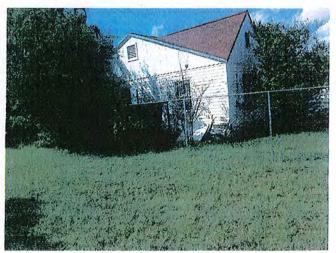

| Storm | Clean | Misc |
|                     |      |       | THE RESERVE AND ADDRESS OF THE PARTY OF THE |      | The same of the sa |       |       |      |

# First Lutheran Church Fort Lauderdale 441 NE Third Avenue



FRONT - EAST



SIDE - SOUTH



BACK - WEST



SIDE - NORTH

### First Lutheran Property: 417 NE Third Avenue. House estimated date of 1940 construction



FRONT - EAST



SIDE - NORTH



BACK-WEST



SIDE - SOUTH





25

50

100 m



LEFTSIDE OF SEALED SURVEY

## McLAUGHLIN ENGINEERING CO.

10 N. E. 187 AVENUE 400 N. E. SAS AVENUE DOCA RAYON, FLORIDA FORT LAUDERDALE. PLORIDA 183 ELEVATIONS REFER TO ASSUMED DATUM AND ARE SHOWN THUS BOT FIRST LUTHERAN CHURCH W Z 9372 26, 27, 28, 29, 30, 31, 32, and 33, of the public records of Dade NE AVE exises that markers have been set NE 320 AVE DRAWN BY \_\_E.

CHECKED BY

RIGHT SIDE OF SURVEY

Building Department
A TRUE COPY

4 15



### **COMMENTS** on the Petition

This is a beautiful church. We are seeing too many old structures torn down for new condos. We do not need more condos. Amy Daumit, Fort Lauderdale, FL

The stained glass windows within this building were made by famous Philadelphian.

Few churches, synagogues nor temples are lucky