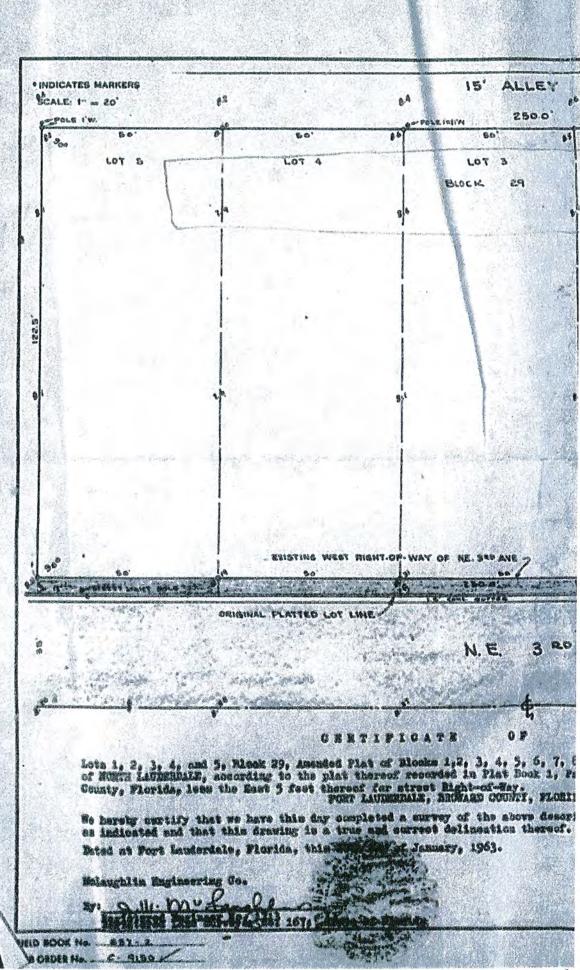

Lot Five (5), less the East Five (5) feet thereof, of Block Twenty-nine (29) of NORTH LAUDERDALE, according to the amended plat thereof, recorded in Plat Book 1, page 182, of the public records of Dade County, Florida