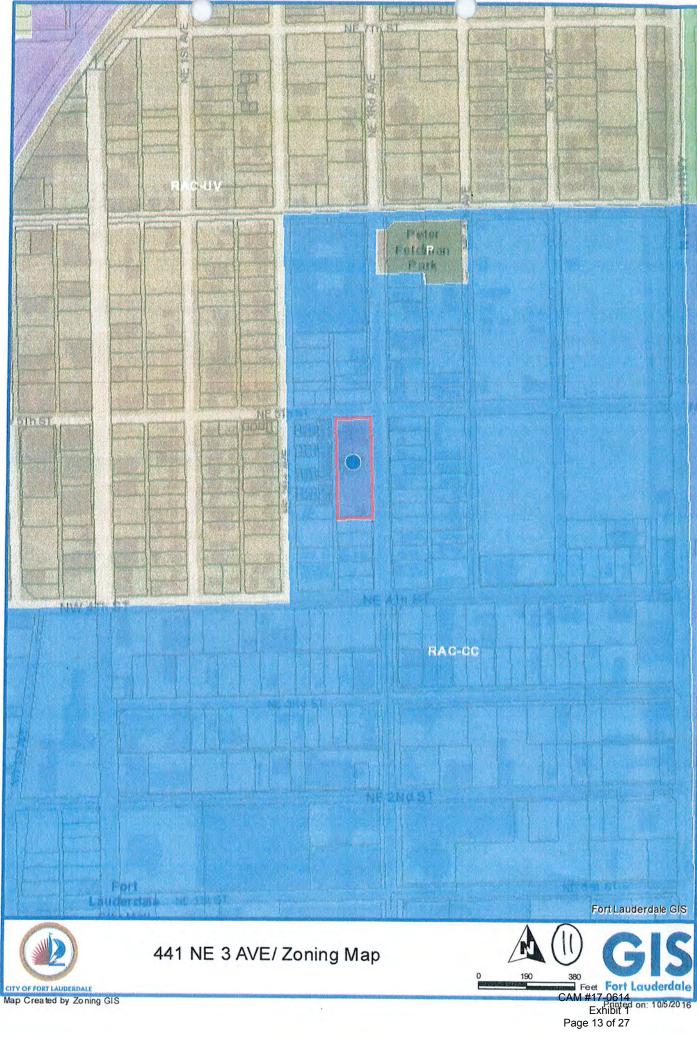

| Storm | Clean | Misc |
|                     |      |       | THE RESERVE AND ADDRESS OF THE PARTY OF THE |      | The same of the sa |       |       |      |

# First Lutheran Church Fort Lauderdale 441 NE Third Avenue



FRONT - EAST



SIDE - SOUTH



BACK - WEST



SIDE - NORTH

### First Lutheran Property: 417 NE Third Avenue. House estimated date of 1940 construction



FRONT - EAST



SIDE - NORTH



BACK-WEST



SIDE - SOUTH





25

50

100 m



LEFTSIDE OF SEALED SURVEY

## McLAUGHLIN ENGINEERING CO.

10 N. E. 187 AVENUE 400 N. E. SAS AVENUE DOCA RAYON, FLORIDA FORT LAUDERDALE. PLORIDA 183 ELEVATIONS REFER TO ASSUMED DATUM AND ARE SHOWN THUS BOT FIRST LUTHERAN CHURCH W Z 9372 26, 27, 28, 29, 30, 31, 32, and 33, of the public records of Dade NE AVE exises that markers have been set NE 320 AVE DRAWN BY \_\_E.

CHECKED BY

RIGHT SIDE OF SURVEY

Building Department
A TRUE COPY

4 15



### **COMMENTS** on the Petition

This is a beautiful church. We are seeing too many old structures torn down for new condos. We do not need more condos. Amy Daumit, Fort Lauderdale, FL

The stained glass windows within this building were made by famous Philadelphian.

Few churches, synagogues nor temples are lucky enough to be abl