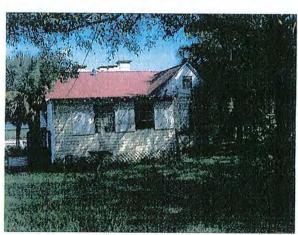

| Storm | Clean | Misc |
|                     |      |       | THE RESERVE AND ADDRESS OF THE PARTY OF THE |      | The same of the sa |       |       |      |

# First Lutheran Church Fort Lauderdale 441 NE Third Avenue



FRONT - EAST



SIDE - SOUTH



BACK - WEST



SIDE - NORTH

### First Lutheran Property: 417 NE Third Avenue. House estimated date of 1940 construction



FRONT - EAST



SIDE - NORTH



BACK-WEST



SIDE - SOUTH





25

50

100 m



LEFTSIDE OF SEALED SURVEY

## McLAUGHLIN ENGINEERING CO.

10 N. E. 187 AVENUE 400 N. E. SAS AVENUE DOCA RAYON, FLORIDA FORT LAUDERDALE. PLORIDA 183 ELEVATIONS REFER TO ASSUMED DATUM AND ARE SHOWN THUS BOT FIRST LUTHERAN CHURCH W Z 9372 26, 27, 28, 29, 30, 31, 32, and 33, of the public records of Dade NE AVE exises that markers have been set NE 320 AVE DRAWN BY \_\_E.

CHECKED BY

RIGHT SIDE OF SURVEY

Building Department
A TRUE COPY

4 15



### **COMMENTS** on the Petition

This is a beautiful church. We are seeing too many old structures torn down for new condos. We do not need more condos. Amy Daumit, Fort Lauderdale, FL

The stained glass windows within this building were made by famous Philadelphian.

Few churches, synagogues nor templ