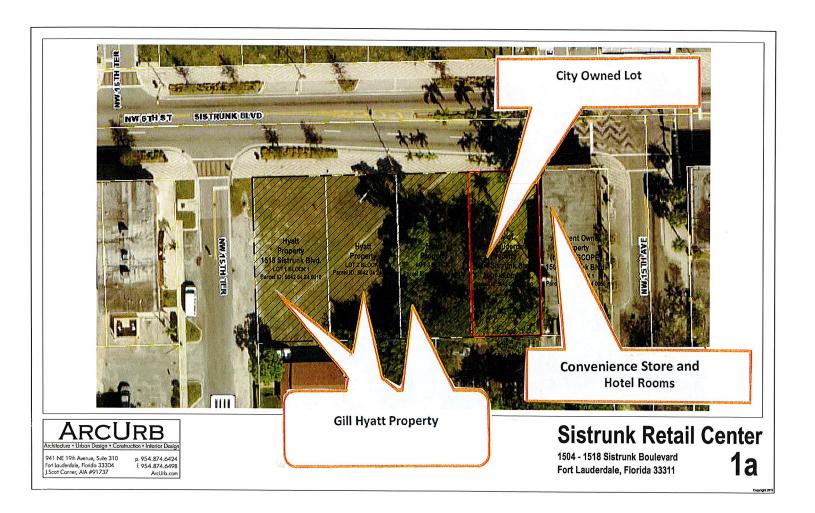

ARCURB
chilecture • Urban Design • Construction • Interior Design

941 NE 19th Avenue, Suite 310 p. 954.874.6424
Fort lauderdale, Florida 33304 f. 954.874.6498
J.Scott Conner, AIA #91737 ArcUrb.com

**Sistrunk Retail Center** 

1504 - 1518 Sistrunk Boulevard Fort Lauderdale, Florida 33311