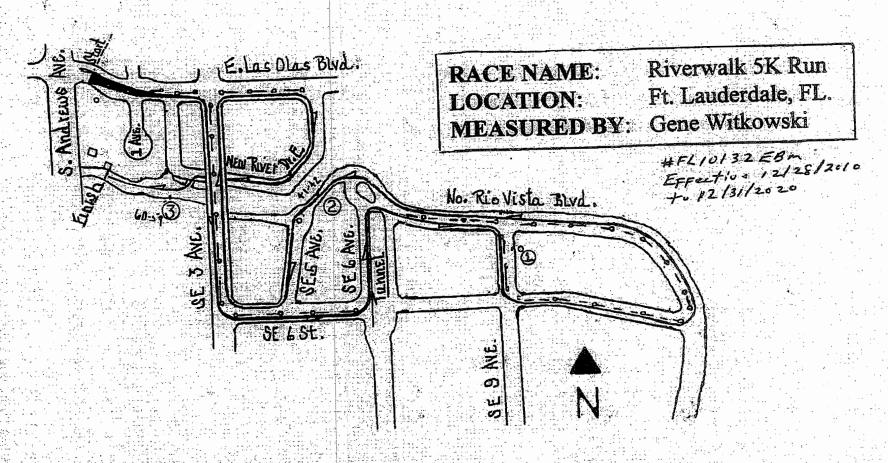

START: on E. Las Olas Blvd. E of S. Andrews; PK nail is 24" N from curu; 312-9" NW of light pole. Distance between the 2 Starts is 212-5".

MILE 1: on SE 9 Ave. PK nail is 12" W from edge of pevernent and 24" W from light pole.

MILE 2: on Riverwalk approximately, 02 mile W of SE 6 Ave. PK nail is on the N edge of concrete edging in vicinity of docks #41-42.

MILE 3: on Riverwalk PK nail is at the S edge of concrete edging in vicinity of docks #60-59.

FINISH: on brick pavement of Riverwalk, PK nail is at the SE corner of base to a light pole; 18"-6" SE from a power-box #5 (GME1).

CONES: the entire course will be coned to keep runners in the right lanes.

NOTES: Start, Splits & Finish are marked with PK nail and washer painted over.