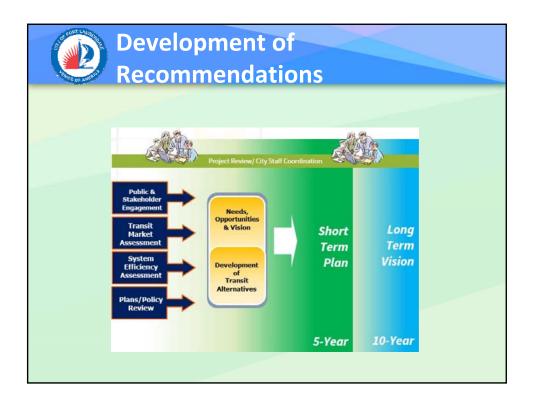

## Long-Term Recommendations

- Downtown Link Route is split into two feeder routes
- Southwest Circulator New route is recommended
- Realigned Galt, Neighborhood, and Northwest Community Links potentially implemented in the first five years and continue in the second five years of this plan
- Airport, Beach, and Las Olas Links and the Riverwalk Water Trolley routes would continue to operate with minor adjustments as needed











## Capital and Policy Recommendations

## • Fare Policy

| Route Name                      | Fare   |
|---------------------------------|--------|
| Northwest Community (realigned) | \$0.25 |
| Galt Link (realigned)           | \$0.25 |
| Neighborhood Link (realigned)   | \$0.25 |
| North Link (new)                | \$0.25 |
| South Link (new)