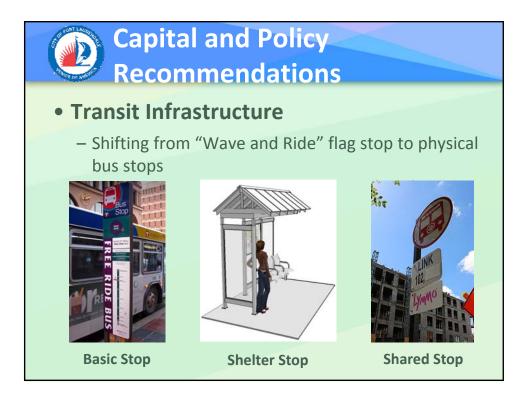

## Long-Term Recommendations

- Downtown Link Route is split into two feeder routes
- Southwest Circulator New route is recommended
- Realigned Galt, Neighborhood, and Northwest Community Links potentially implemented in the first five years and continue in the second five years of this plan
- Airport, Beach, and Las Olas Links and the Riverwalk Water Trolley routes would continue to operate with minor adjustments as needed











## Capital and Policy Recommendations

## • Fare Policy

| Route Name                      | Fare   |
|---------------------------------|--------|
| Northwest Community (realigned) | \$0.25 |
| Galt Link (realigned)           | \$0.25 |
| Neighborhood Link (realigned)   | \$0.25 |
| North Link (new)                | \$0.25 |
| South Link (new)                | \$0.25 |
| Airport Link                    | \$0.25 |
| Beach Link                      | \$1.00 |
| Las Olas Link (realigned)       | \$1.00 |
| Southwest Link (new)            | \$0.25 |
| Water Trolley                   | \$0.25 |



| Short-Term Implementation Pla |          |               |                                        |                                      |                                   |                     |