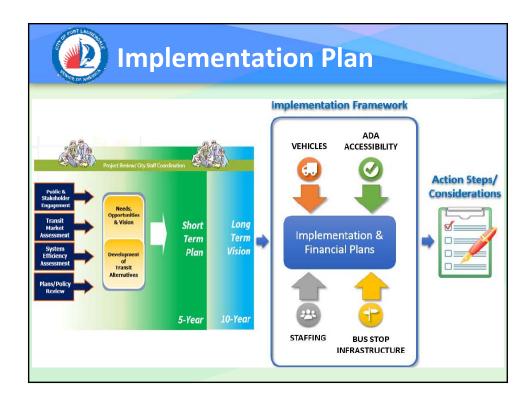

ears and continue in the second five years of this plan
- Airport, Beach, and Las Olas Links and the Riverwalk Water Trolley routes would continue to operate with minor adjustments as needed











## Capital and Policy Recommendations

## • Fare Policy

| Route Name                      | Fare   |
|---------------------------------|--------|
| Northwest Community (realigned) | \$0.25 |
| Galt Link (realigned)           | \$0.25 |
| Neighborhood Link (realigned)   | \$0.25 |
| North Link (new)                | \$0.25 |
| South Link (new)                | \$0.25 |
| Airport Link                    | \$0.25 |
| Beach Link                      | \$1.00 |
| Las Olas Link (realigned)       | \$1.00 |
| Southwest Link (new)            | \$0.25 |
| Water Trolley                   | \$0.25 |



| Short-Term Implementation Pla |          |               |                                        |                                      |                                   |                     |  |  |  |  |
|-------------------------------|----------|---------------|----------------------------------------|--------------------------------------|-----------------------------------|---------------------|--|--|--|--|
| Route                         | Priority | Headway       | Hours per<br>Day/Days                  | Annual<br>Operating<br>Cost (2017\$) | Total<br>Capital Cost<br>(2017\$) | Improvement<br>Year |  |  |  |  |
| Northwest<br>Community Link   |          | 25 mins       | 10.5 hours<br>Mon-Fri                  | \$364,025                            | None