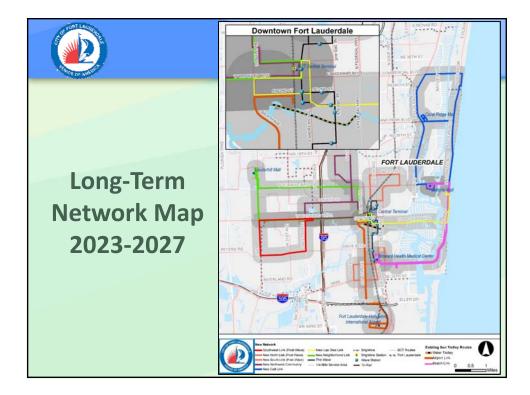

## Long-Term Recommendations

- Downtown Link Route is split into two feeder routes
- Southwest Circulator New route is recommended
- Realigned Galt, Neighborhood, and Northwest Community Links potentially implemented in the first five years and continue in the second five years of this plan
- Airport, Beach, and Las Olas Links and the Riverwalk Water Trolley routes would continue to operate with minor adjustments as needed