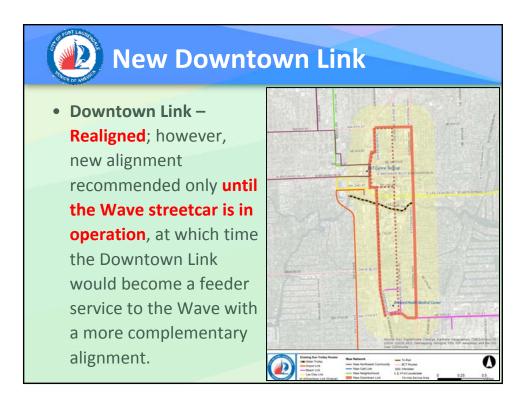

## Long-Term Recommendations

- Downtown Link Route is split into two feeder routes
- Southwest Circulator New route is recommended
- Realigned Galt, Neighborhood, and Northwest Community Links potentially implemented in the first five years and continue in the second five years of this plan
- Airport, Beach, and Las Olas Links and the Riverwalk Water Trolley routes would continue to operate with minor adjustments as needed











## Capital and Policy Recommendations

## • Fare Policy

| Route Name                      | Fare   |
|---------------------------------|--------|
| Northwest Community (realigned) | \$0.25 |
| Galt Link (realigned)           | \$0.25 |
| Neighborhood Link (realigned)   | \$0.25 |
| North Link (new)                | \$0.25 |
| South Link (new)