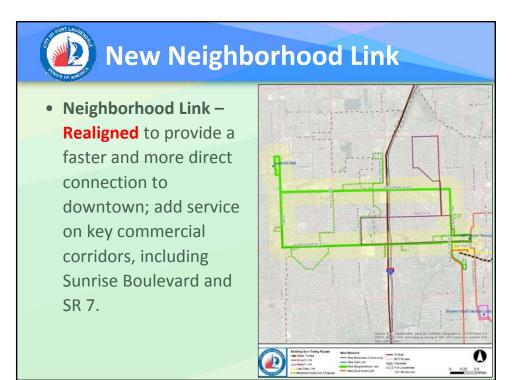

## Long-Term Recommendations

- Downtown Link Route is split into two feeder routes
- Southwest Circulator New route is recommended
- Realigned Galt, Neighborhood, and Northwest Community Links potentially implemented in the first five years and continue in the second five years of this plan
- Airport, Beach, and Las Olas Links and the Riverwalk Water Trolley routes would continue to operate with minor adjustments as needed











## Capital and Policy Recommendations

## • Fare Policy

| Route Name                      | Fare   |
|---------------------------------|--------|
| Northwest Community (realigned) | \$0.25 |
| Galt Link (realigned)           | \$0.25 |
| Neighborhood Link (realigned)   | \$0.25 |
| North Link (new)                | \$0.25 |
| South Link (new)