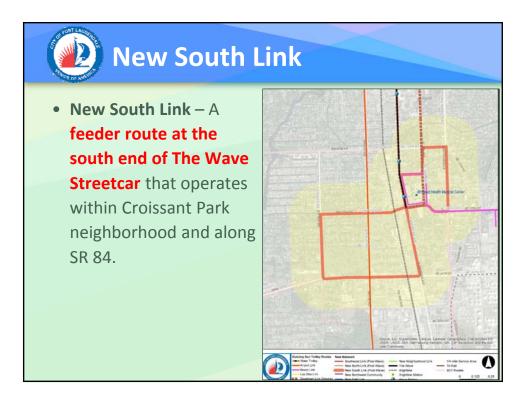

## Long-Term Recommendations

- Downtown Link Route is split into two feeder routes
- Southwest Circulator New route is recommended
- Realigned Galt, Neighborhood, and Northwest Community Links potentially implemented in the first five years and continue in the second five years of this plan
- Airport, Beach, and Las Olas Links and the Riverwalk Water Trolley routes would continue to operate with minor adjustments as needed