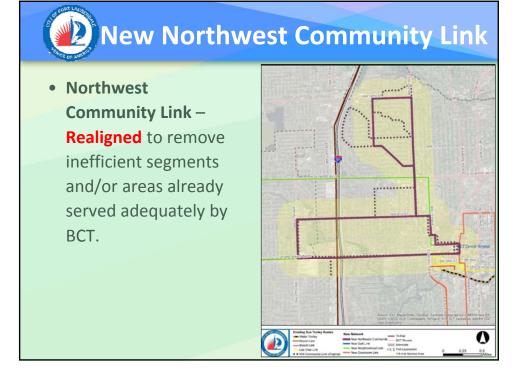

## Long-Term Recommendations

- Downtown Link Route is split into two feeder routes
- Southwest Circulator New route is recommended
- Realigned Galt, Neighborhood, and Northwest Community Links potentially implemented in the first five years and continue in the second five years of this plan
- Airport, Beach, and Las Olas Links and the Riverwalk Water Trolley routes would continue to operate with minor adjustments as needed