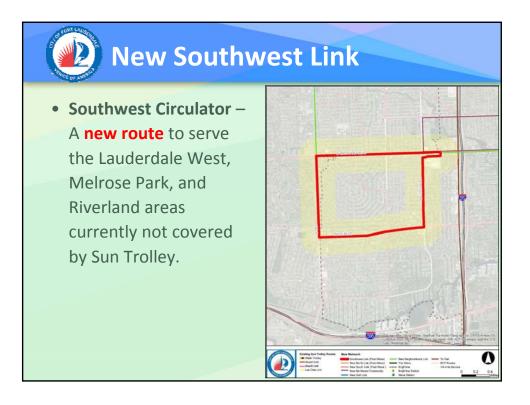

## Long-Term Recommendations

- Downtown Link Route is split into two feeder routes
- Southwest Circulator New route is recommended
- Realigned Galt, Neighborhood, and Northwest Community Links potentially implemented in the first five years and continue in the second five years of this plan
- Airport, Beach, and Las Olas Links and the Riverwalk Water Trolley routes would continue to operate with minor adjustments as needed