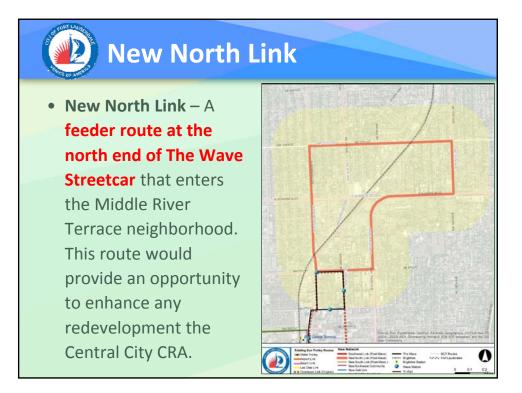

## Long-Term Recommendations

- Downtown Link Route is split into two feeder routes
- Southwest Circulator New route is recommended
- Realigned Galt, Neighborhood, and Northwest Community Links potentially implemented in the first five years and continue in the second five years of this plan
- Airport, Beach, and Las Olas Links and the Riverwalk Water Trolley routes would continue to operate with minor adjustments as needed