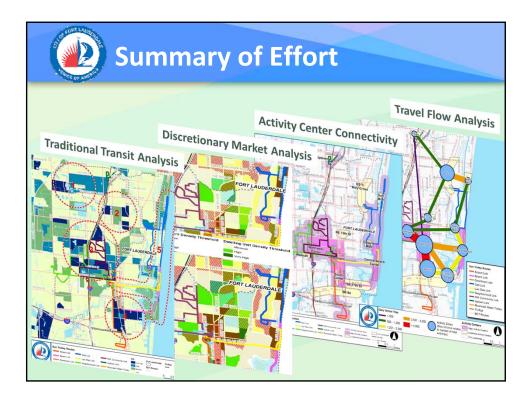

## Long-Term Recommendations

- Downtown Link Route is split into two feeder routes
- Southwest Circulator New route is recommended
- Realigned Galt, Neighborhood, and Northwest Community Links potentially implemented in the first five years and continue in the second five years of this plan
- Airport, Beach, and Las Olas Links and the Riverwalk Water Trolley routes would continue to operate with minor adjustments as needed