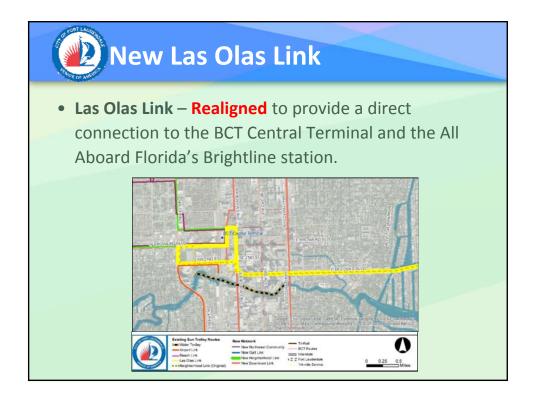

## Long-Term Recommendations

- Downtown Link Route is split into two feeder routes
- Southwest Circulator New route is recommended
- Realigned Galt, Neighborhood, and Northwest Community Links potentially implemented in the first five years and continue in the second five years of this plan
- Airport, Beach, and Las Olas Links and the Riverwalk Water Trolley routes would continue to operate with minor adjustments as needed