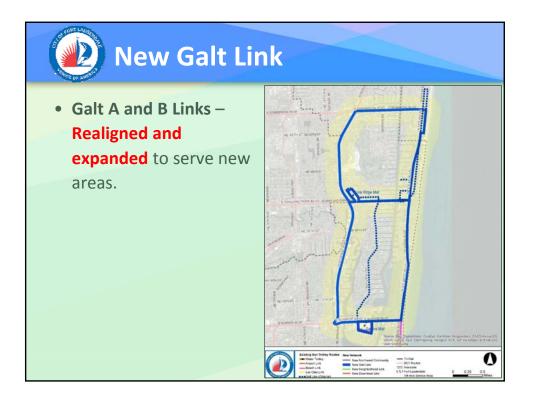

## Long-Term Recommendations

- Downtown Link Route is split into two feeder routes
- Southwest Circulator New route is recommended
- Realigned Galt, Neighborhood, and Northwest Community Links potentially implemented in the first five years and continue in the second five years of this plan
- Airport, Beach, and Las Olas Links and the Riverwalk Water Trolley routes would continue to operate with minor adjustments as needed











## Capital and Policy Recommendations

## • Fare Policy

| Route Name                      | Fare   |
|---------------------------------|--------|
| Northwest Community (realigned) | \$0.25 |
| Galt Link (realigned)           | \$0.25 |
| Neighborhood Link (realigned)   | \$0.25 |
| North Link (new)                | \$0.25 |
| South Link (new)