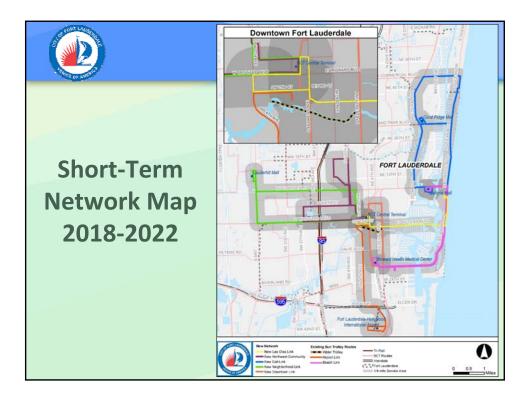

## Long-Term Recommendations

- Downtown Link Route is split into two feeder routes
- Southwest Circulator New route is recommended
- Realigned Galt, Neighborhood, and Northwest Community Links potentially implemented in the first five years and continue in the second five years of this plan
- Airport, Beach, and Las Olas Links and the Riverwalk Water Trolley routes would continue to operate with minor adjustments as needed

| Short-Term Implementation Pla |          |               |                                        |                                      |                                   |                     |  |  |  |  |
|-------------------------------|----------|---------------|----------------------------------------|--------------------------------------|-----------------------------------|---------------------|--|--|--|--|
| Route                         | Priority | Headway       | Hours per<br>Day/Days                  | Annual<br>Operating<br>Cost (2017\$) | Total<br>Capital Cost<br>(2017\$) | Improvement<br>Year |  |  |  |  |
| Northwest<br>Community Link   |          | 25 mins       | 10.5 hours<br>Mon-Fri                  | \$364,025                            | None                              | 2019                |  |  |  |  |
| Downtown Link                 |          | 15 mins       | 10.5 hours<br>Mon-Fri                  | \$364,025                            | None                              | 2019                |  |  |  |  |
| Beach Link                    |          | 20 mins       | 9 hours<br>Sun-Sat                     | \$873,659                            | \$260,000                         | 2020                |  |  |  |  |
| Water Trolley                 |          | 20-30<br>mins | 11 hours<br>Sun-Sat                    | \$290,942                            | None                              | 2018                |  |  |  |  |
| Airport Link                  |          | 30 mins       | 8 hours<br>Sat-Sun                     | \$110,941                            | \$248,000                         | 2021                |  |  |  |  |
| Neighborhood<br>Link          |          | 25 mins       | 6 hours<br>Mon-Fri                     | \$189,293                            | None                              | 2019                |  |  |  |  |
| Las Olas Link                 |          | 20 mins       | 9 hours<br>Thurs-Sun                   | \$374,425                            | \$260,000                         | 2022                |  |  |  |  |
| Galt Link                     |          | 35 mins       | 8 hours<br>Mon, Tues,<br>Wed, Fri, Sat | \$277,352                            | None                              | 2019                |  |  |  |  |
|                               |          |               |                                        |                                      |                                   |                     |  |  |  |  |