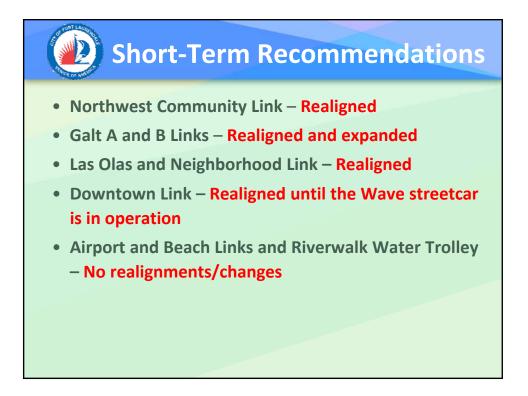

## Long-Term Recommendations

- Downtown Link Route is split into two feeder routes
- Southwest Circulator New route is recommended
- Realigned Galt, Neighborhood, and Northwest Community Links potentially implemented in the first five years and continue in the second five years of this plan
- Airport, Beach, and Las Olas Links and the Riverwalk Water Trolley routes would continue to operate with minor adjustments as needed