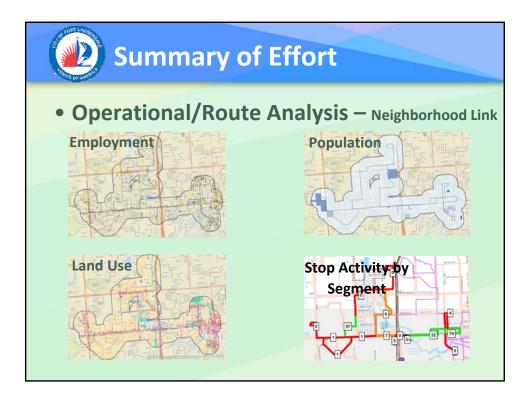

## Long-Term Recommendations

- Downtown Link Route is split into two feeder routes
- Southwest Circulator New route is recommended
- Realigned Galt, Neighborhood, and Northwest Community Links potentially implemented in the first five years and continue in the second five years of this plan
- Airport, Beach, and Las Olas Links and the Riverwalk Water Trolley routes would continue to operate with minor adjustments as needed











## Capital and Policy Recommendations

## • Fare Policy

| Route Name                      | Fare   |
|---------------------------------|--------|
| Northwest Community (realigned) | \$0.25 |
| Galt Link (realigned)           | \$0.25 |
| Neighborhood Link (realigned)   | \$0.25 |
| North Link (new)                | \$0.25 |
| South Li