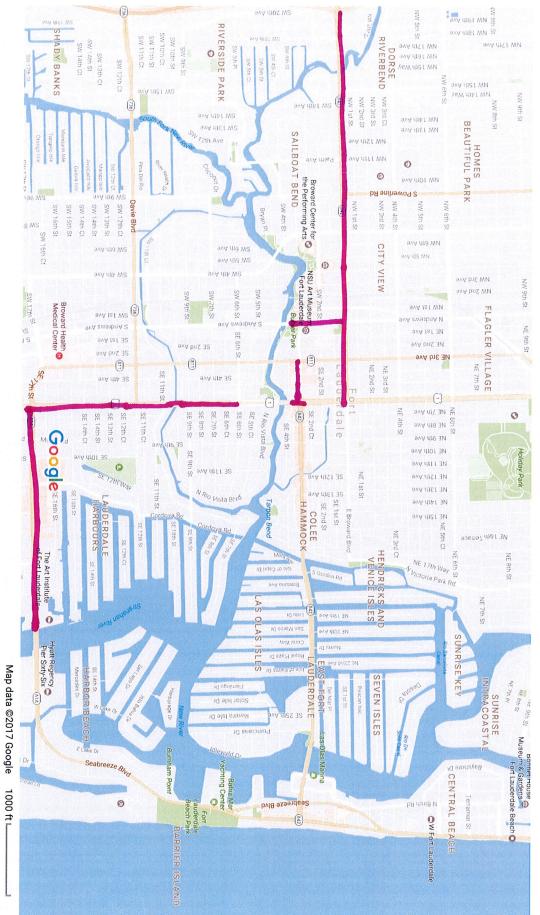

## Schedule of Light Pole Banner Locations for Home Design and Remodeling Show Event Date May 26-29, 2017

Display Dates May 1 - May 30, 2017

| Locations                                                                      | Number of Poles |
|--------------------------------------------------------------------------------|-----------------|
| 17 <sup>th</sup> Street Causeway From Federal Highway to entrance to the Bridg | e 10            |
| Las Olas from SE 1st to US #1 (downtown lots of poles on the Souths            | side) 10        |
| Andrews Ave from Las Olas Blvd north to Broward Blvd                           | 03              |
| Federal Highway (US #1) from 17 <sup>th</sup> Street to SE 6 <sup>th</sup>     | 05              |
| Federal Highway at the intersection of Broward Blvd                            | 02              |
| Federal Highway between Oakland Park and Commercial Blvd                       | 10              |
| On Broward Blvd from 95 east to US #1 –                                        | 10              |
| East Sunrise Blvd. from Middle River Drive to A1A (in front of galle           | eria) 10        |
|                                                                                | 60              |

## Schedule of Light Pole Banner Locations for Home Design and Remodeling Show Event Date Nov 17-19, 2017

Display Dates October 20- Nov 20, 2017

| Locations                                                                      | Number of Poles |
|--------------------------------------------------------------------------------|-----------------|
| 17 <sup>th</sup> Street Causeway From Federal Highway to entrance to the Bridg | ge 10           |
| Las Olas from SE 1st to US #1 ( downtown lots of poles on the South            | side) 10        |
| Andrews Ave from Las Olas Blvd north to Broward Blvd                           | 03              |
| Federal Highway (US #1) from 17th Street to SE 6th                             | 05              |
| Federal Highway at the intersection of Broward Blvd                            | 02              |
| Federal Highway between Oakland Park and Commercial Blvd                       | 10              |
| On Broward Blvd from 95 east to US #1 –                                        | 10              |
| East Sunrise Blvd. from Middle River Drive to A1A (in front of galle           | eria) 10        |
|                                                                                | 60              |