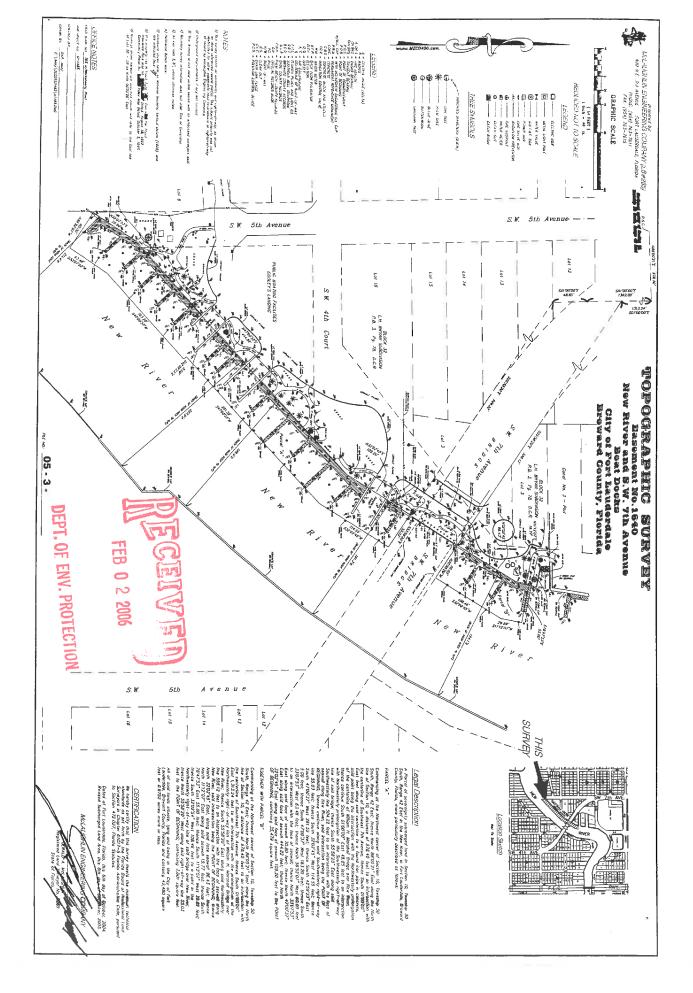

# Legal Description

A Parcel of sovereignty submerged land in Section 10, Township 50 South, Range 42 East in the New River, in Fort Lauderdale, Broward County, Florida, more particularly described as follows:

PARCEL "A"

Commencing at the Northwest corner of Section 10, Township 50 South, Range 42 East; thence North 88°00'21" East along the North line of Section 10, a distance of 978.40 feet to an intersection with the centerline of Southwest 7th Avenue; thence South 01°00'00" East feet along said centerline to a found iron pipe in concrete, said point being the intersection with the Northwesterly prolongation of the centerline of William H. Marshall Bridge over New River; thence continue South 01'00'00" East 48.85 feet to an intersection with Northwesterly prolongation of the Southwesterly right-of-way line of said bridge; thence South 55'58'20" East along said Southwesterly line 504.22 feet to an intersection with the face of seawall along New River, said intersection being the POINT OF BEGINNING; thence continue along said Southwesterly right-of-way line 55.03 feet; thence South 32'02'45" West 114.55 feet; thence South 47'00'37" West 281.52 feet; thence South 42'59'23" East 5.00 feet; thence South 47'00'37" West 163.20 feet; thence South 33'07'53" West 63.48 feet; thence North 56'52'07" West 60.00 feet to an intersection with the face of seawall; thence North 33.07'53" East along said face of seawall 70.80 feet; thence North 47'00'37" East along said face of seawall 444.82 feet; thence North 32°02'45" East along said face of seawall 109.20 feet to the POINT OF BEGINNING, containing 35,479 square feet.

TOGETHER WITH PARCEL "B"

Commencing at the Northwest corner of Section 10, Township 50 South, Range 42 East; thence North 88'00'21" East along the North line of Section 10, a distance of 978.40 feet to an intersection with the centerline of Southwest 7th Avenue; thence South 01'00'00" East 1,313.24 feet to an intersection with the prolongation of the Northwesterly right—of—way lien of William H. Marshall Bridge over New River; thence South 55'58'20" East along said Northwesterly line 558.12 feet to an intersection with the face of seawall along New River, said intersection being the POINT OF BEGINNING; thence North 32'02'45" East, along said face seawall 96.43 feet; thence North 11'12"07" East along said seawall 19.77 feet; thence South 78'47'53" East 55.00 feet; thence South 11'12'07" West 29.89 feet; thence South 32'02'54" West 108.46 feet to a point in the Northwesterly right—of—way line of said bridge over New River; thence North 55'58'20" West along said right—of—way line 55.03 feet to the POINT OF BEGINNING; containing 7,001 square feet.

All of said lands situate, lying and being in the City of Fort Lauderdale, Broward County, Florida and containg 42,480 square feet or 0.9752 acres more or less.