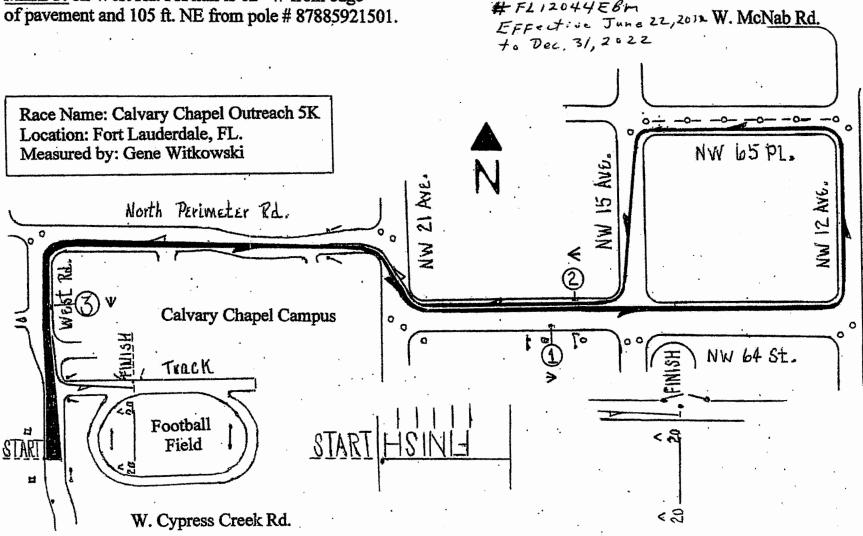

START: on West Rd. of Calvary Chapel Campus. PK nail is 12" E from edge of pavement: 114 ft. SE from pole #81 and 114 ft. NE from pole #82. MILE 1: on NW 64 St. PK nail is 12" N from edge of pavement and 135 ft. NE from pole #87486732000. MILE 2: on NW 64 St. PK nail is 12" S from edge of pavement and 60 ft. N of pole #87486882001. MILE 3: on West Rd. PK nail is 12" W from edge of pavement and 105 ft. NE from pole # 87885921501.

FINISH: on the TRACK directly N of the 20 yard line on the FOOTBALL field. PK nail is 6 inches S of track apron midway between two gate posts. CONES: will be placed on center of yellow dividing line of NW 65 Place from NW 15 Ave. to NW 12 Ave. NOTES: Start, Splits and Finish are marked with PK nail & washer painted over.