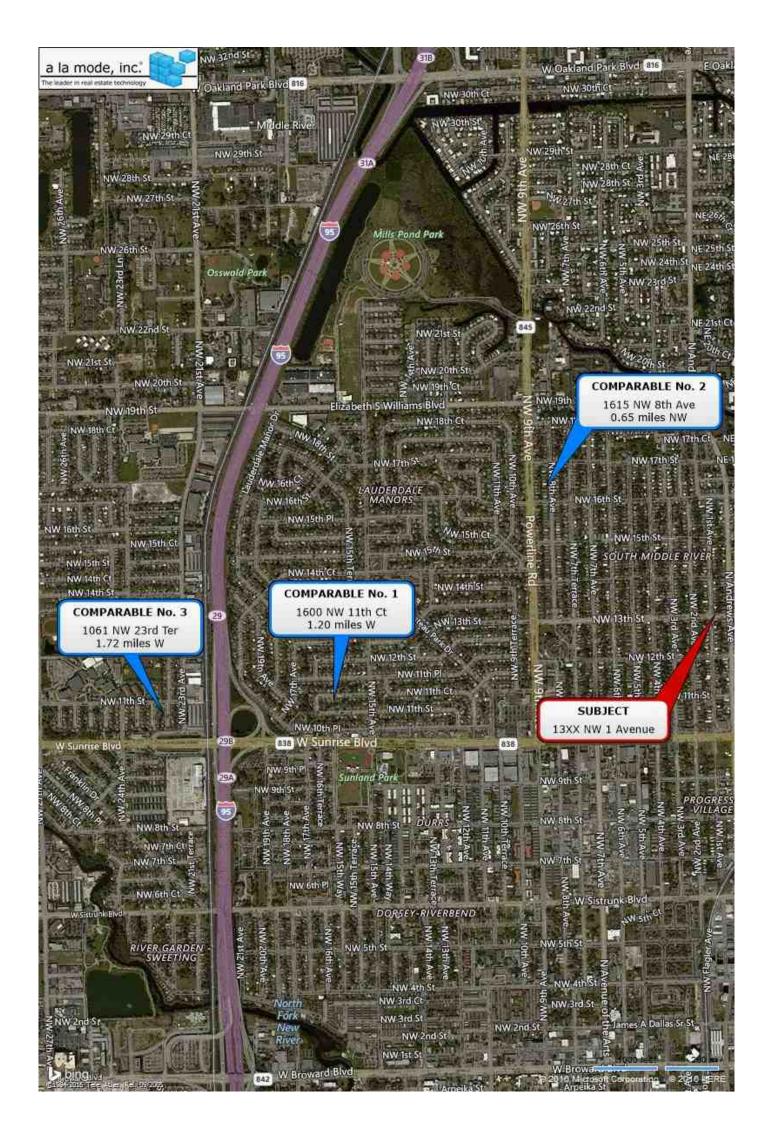

| <u>S</u>        |                                                      | REPORT                                         |                                   | iont property for the       | no thron was a minute                           | tha cf   |                                    | ile No.: 9-Ft. Laude                         | erdale                     |
|-----------------|------------------------------------------------------|------------------------------------------------|-----------------------------------|-----------------------------|-------------------------------------------------|----------|------------------------------------|----------------------------------------------|----------------------------|
| ٢.              | Data Source(s): Publi                                | did not reveal any prior of Records            | sales of transfers of the sub     | oject property for th       | ue triree years prior to                        | ırıe eff | ective date of this a              | appraisal.                                   |                            |
| HISTORY         | 1st Prior Subject                                    | Sale/Transfer Ana                              | alysis of sale/transfer history   | y and/or any currer         | nt agreement of sale/li                         | sting:   | None                               |                                              |                            |
| HIS             | Date: Price: N/A                                     |                                                |                                   |                             |                                                 |          |                                    |                                              |                            |
| FER             | Source(s): Public Rec                                |                                                |                                   |                             |                                                 |          |                                    |                                              |                            |
| <b>TRANSFER</b> | 2nd Prior Subject Date:                              | Sale/Transfer                                  |                                   |                             |                                                 |          |                                    |                                              |                            |
| TR/             | Price:                                               |                                                |                                   |                             |                                                 |          |                                    |                                              |                            |
|                 | Source(s):                                           |                                                |                                   |                             | 1                                               |          |                                    |                                              |                            |
|                 | FEATURE Address 13XX NW 1                            | SUBJECT PROPERTY                               | COMPARABL                         | E NO. 1                     | COMPA<br>1615 NW 8th A                          |          | E NO. 2                            | COMPARA<br>1061 NW 23rd Te                   |                            |
|                 |                                                      | lale, FL 33311                                 | Fort Lauderdale, FL               | _ 33311                     | Fort Lauderdal                                  |          | 33311                              | Fort Lauderdale,                             |                            |
|                 | Proximity to Subject                                 |                                                | 1.20 miles W                      |                             | 0.65 miles NW                                   |          |                                    | 1.72 miles W                                 | •                          |
|                 | Sale Price Price/ Sq.Ft.                             | \$ N/A                                         | \$ 2.22                           | 18,500                      | \$ 2.6                                          | \$       | 17,800                             | \$ 2.84                                      | \$ 17,30                   |
|                 | Data Source(s)                                       | Public Records                                 | Public Records/ML                 | Xchange/Insp                |                                                 |          | Xchange/Insp.                      |                                              | ILXchange/Ins              |
|                 | Verification Source(s)                               |                                                | MLS                               |                             |                                                 |          |                                    |                                              |                            |
|                 | VALUE ADJUSTMENT Sales or Financing                  | DESCRIPTION N/A                                | DESCRIPTION Cook or               | + (-) % Adjust              | DESCRIPTION Cash or                             |          | + (-) % Adjust                     | DESCRIPTION  Cash or                         | + (-) % Adjus              |
| _               | Concessions                                          | N/A<br>N/A                                     | Cash or<br>Equivalent             |                             | Equivalent                                      |          |                                    | Equivalent                                   |                            |
| APPROACH        | Date of Sale/Time                                    | N/A                                            | 9/21/2016                         |                             | 8/3/2016                                        |          |                                    | 8/1/2016                                     |                            |
| RO              | Rights Appraised                                     | Fee Simple                                     | Same                              |                             | Same                                            |          |                                    | Same                                         |                            |
| APF             | Location Site Area (in Sq.Ft.)                       | Average<br>4,729                               | Average<br>8,350                  | -10                         | Average<br>0 6,747                              |          | -10                                | Average<br>6,102                             |                            |
| ON              | Topography                                           | Level/At Rd Grade                              | Level/At Rd Grade                 |                             | Level/At Rd Gr                                  | ade      |                                    | Level/At Rd Grad                             |                            |
| \RIS            | Zoning                                               | RDS-15                                         | RS-8                              |                             | RDS-15                                          |          |                                    | RS-8                                         |                            |
| MPA             | Other (Improvements)                                 |                                                |                                   |                             |                                                 |          |                                    |                                              |                            |
| ES COMPARISON   |                                                      |                                                | _                                 |                             |                                                 |          |                                    |                                              |                            |
|                 | Net Adjustment (Total, in S                          |                                                | <u> </u>                          | -1,854                      |                                                 | - \$     | -1,781                             |                                              |                            |
| SAL             | Net Adjustment (Total, in Adjusted Sale Price (in \$ |                                                | \$                                | (-10 % of \$/Sq.Ft          | 2                                               | \$       | (-10 % of \$/Sq.Ft.)<br>2.38       |                                              | (-10 % of \$/Sq.<br>\$ 2.5 |
|                 | Summary of Sales Compa                               |                                                | ne appraiser searche              | d the subject a             | and adjacent nei                                | 7        |                                    |                                              | •                          |
|                 |                                                      | nave occurred. The s<br>milarity to the subjec |                                   |                             |                                                 |          |                                    | ,,                                           | .,                         |
|                 | In the appraiser's o                                 | pinion, a conclusion                           | within the adjusted ra            | ange provided               | by the sales, or                                | аррі     | roximately \$2.3                   | 30/SF provides the                           | best                       |
|                 | indication of the lan                                | d value of the subjec                          | ct property. All of the           | sales were giv              | <u>/en consideratio</u>                         | n whi    | ich are all rece                   | nt in time.                                  |                            |
|                 |                                                      |                                                |                                   |                             |                                                 |          |                                    |                                              |                            |
|                 |                                                      |                                                |                                   |                             |                                                 |          |                                    |                                              |                            |
|                 |                                                      |                                                |                                   |                             |                                                 |          |                                    |                                              |                            |
|                 | PROJECT INFORMATION                                  | FOR PUDs (if applicable                        | ) The Subject                     | is part of a Planne         | ed Unit Development.                            |          |                                    |                                              |                            |
| ח               | Legal Name of Project:                               |                                                |                                   |                             |                                                 |          |                                    |                                              |                            |
| PUD             | Describe common elemen                               | ts and recreational facilities:                | ·                                 |                             |                                                 |          |                                    |                                              |                            |
|                 |                                                      |                                                |                                   |                             |                                                 |          |                                    |                                              |                            |
|                 |                                                      | s Comparison Approach                          | .0,000                            | or\$                        |                                                 | Sq.Ft.   |                                    |                                              |                            |
| _               |                                                      | ased on \$/ SF of land                         | area, the land value              | of the subject              | property is calc                                | ulate    | d as: \$2.30 pe                    | r Square Foot x 4,                           | 729 ±SF =                  |
| TIO             | \$10,900, rounded. This appraisal is made            | X "as is", or □ sub                            | ject to the following condition   | ons:                        |                                                 |          |                                    |                                              |                            |
| I               |                                                      | _ , ,                                          |                                   |                             |                                                 |          |                                    |                                              |                            |
| SNC             | This ranget is also                                  | aubicot to other threath-                      | atical Conditions and/ar 5        | introordings As             | motiono oo cassifis                             | 4 : '    | the attended and                   |                                              |                            |
| RECONCILIATION  | _                                                    | subject to other Hypothe                       |                                   |                             |                                                 |          |                                    |                                              | ser's Certification        |
| <b>~</b>        | my (our) Opinion of                                  | the Market Value (or                           | other specified value             | type), as defi              | ned herein, of th                               | e rea    | al property that                   | is the subject of                            | this report is:            |
|                 | \$ 10,9<br>If indicated above, this                  | 900<br>s Opinion of Value is s                 | as of:<br>subject to Hypothetical | November Conditions and     | 10, 2016<br><b>'or Extraordinary A</b>          | ssum     | , which inptions included          | is the effective date<br>in this report. See | of this appraisa           |
| Ξ               | A true and complete c                                | opy of this report conta                       | ins <u>12</u> pages, includ       | ing exhibits whic           | h are considered a                              | n inte   | gral part of the                   | report. This appraisal                       | report may not b           |
| АТТАСН.         |                                                      | nout reference to the info                     |                                   |                             |                                                 | -        |                                    |                                              |                            |
| A               | Limiting Cond./Ceri Additional Sales                 |                                                | e Addendum<br>dendum              | Photograph Ac Flood Addendu | _                                               |          | tch Addendum<br>iuf. House Addendi | Map Add  Hypotheti                           | enda<br>cal Conditions     |
|                 | Client Contact: Ryan                                 | Henderson                                      | us.iwaiii L                       | Client N                    |                                                 |          | _auderdale                         |                                              | - Continuono               |
|                 | E-Mail: rhenderson@                                  | ofortlauderdale.gov                            |                                   |                             | 0 N. Andrews A                                  |          |                                    |                                              |                            |
|                 | APPRAISER                                            | $\neg ( \boldsymbol{\beta} )$                  | //                                |                             | UPERVISORY AI<br>· CO-APPRAISEI                 |          | , .                                | red)                                         |                            |
|                 | (                                                    |                                                | //                                | 01                          | OU-AFFRAISEI                                    | 1 (11    | appiicavit)                        |                                              |                            |
| (0              | \                                                    | 1 1                                            | <del></del>                       | 0.                          | pervisory or                                    |          |                                    |                                              |                            |
| RES             |                                                      | drian Gonzalez, Jr.,                           |                                   | Co                          | Pervisory or<br>Appraiser Name:                 |          |                                    |                                              |                            |
| SIGNATURES      |                                                      | onzalez & Associate                            |                                   | _                           | mpany:                                          |          |                                    | Four                                         |                            |
| GN              | Phone: 954-916-340                                   | 0F <b>a</b><br>dassociates@gmail.c             | © 954-239-5724                    |                             | one:<br>Mail:                                   |          |                                    | Fax:                                         |                            |
| S               | Date of Report (Signature)                           |                                                |                                   |                             | ite of Report (Signatur                         | e):      |                                    |                                              |                            |
|                 | License or Certification #:                          | RZ1555                                         | Stat                              | e: <u>FL</u> Lie            | cense or Certification                          |          |                                    |                                              | State:                     |
|                 | Designation: ASA-F<br>Expiration Date of License     | REAL PROPERTY U                                |                                   |                             | signation:<br>piration Date of Licens           | ea or C  | Partification:                     |                                              |                            |
|                 | Inspection of Subject:                               | Did Inspect                                    | /30/2018  Did Not Inspect (Deskto |                             | piration Date of Licens<br>spection of Subject: | ou ui C  | Did Inspect                        | Did Not Inspect                              |                            |
|                 |                                                      | lovember 10, 2016                              |                                   |                             | te of Inspection:                               |          |                                    |                                              |                            |

#### **COMMENTS ON SALES COMPARISON APPROACH**

The appraiser located 3 sales of residentially zoned sites which transpired over the past three months. The sales are located in close proximity of the subject and in the immediate area. These sales have an unadjusted range from \$2.22 to \$2.84 per square foot.