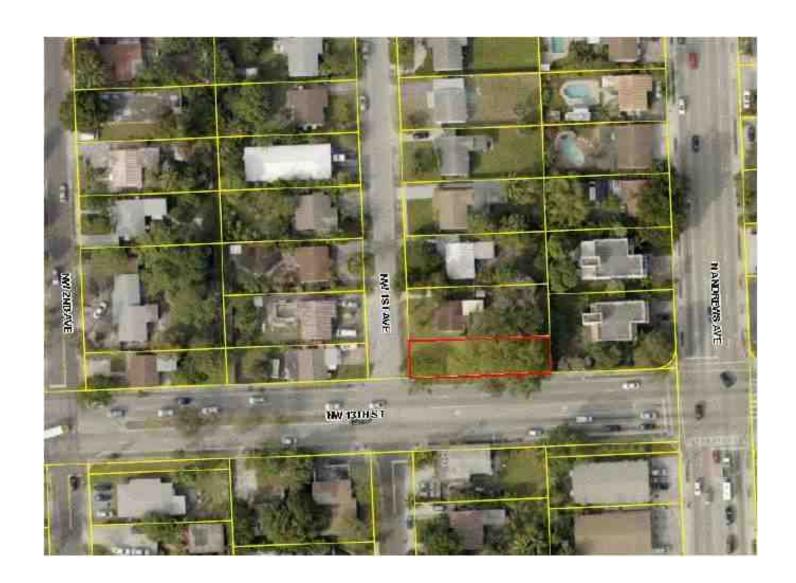

SUMMARY REPORT

| $\succeq$               | Property Address: 13XX NW 1 Avenue                                        | City: Fort Lauderdale State: FL Zip Code: 33311                                    |
|-------------------------|---------------------------------------------------------------------------|------------------------------------------------------------------------------------|
|                         |                                                                           |                                                                                    |
|                         | County: Broward Legal Description:                                        | Lot 17 Less S 15', Block 81, PROGRESSO, PB 2-18                                    |
|                         |                                                                           |                                                                                    |
|                         |                                                                           |                                                                                    |
| lب                      | Assessor's Parcel #: 4942 34 02 6210                                      | Tax Year: 2016 R.E. Taxes: \$ N/A Special Assessments: \$                          |
| IЩ                      | Market Area Name: South Middle River                                      | Map Reference: 22744 Census Tract: 0410.00                                         |
| SUBJECT                 | Current Owner of Record: City of Fort Lauderdale                          | Borrower (if applicable): N/A                                                      |
| lS.                     | Project Type (if applicable): PUD De Minimis PUD Other (c                 | (describe) HOA: \$ per year per month                                              |
|                         | Are there any existing improvements to the property?                      | If Yes, indicate current occupancy: Owner Tenant Vacant Not habitable              |
|                         |                                                                           | ii res, iiulicate current occupancy.                                               |
|                         | If Yes, give a brief description:                                         |                                                                                    |
|                         |                                                                           |                                                                                    |
|                         |                                                                           |                                                                                    |
|                         | The purpose of this appraisal is to develop an opinion of: Market Value ( | (as defined), or other type of value (describe)                                    |
|                         | This report reflects the following value (if not Current, see comments):  | Current (the Inspection Date is the Effective Date) Retrospective Prospective      |
| 닐                       | Property Rights Appraised: X Fee Simple Leasehold Leased                  | ed Fee Other (describe)                                                            |
| 匰                       | Intended Use: The intended use is to assist the City of Fort Laude        | erdale for their internal decision making purposes purposes                        |
| <b>ASSIGNMENT</b>       | Z                                                                         | gradie ist their members making purposes. Purposes.                                |
| lã                      | Intended User(s) (by name or type): The intended user is City of Fort     | rt Lauderdale and/or their assigns.                                                |
| SS                      | The interided door (a) (by hame or typo).                                 | it Lauderdale and/or their assigns.                                                |
| ⋖                       |                                                                           |                                                                                    |
|                         |                                                                           | ress: 100 N. Andrews Avenue, Fort Lauderdale, FL 33301                             |
|                         |                                                                           | ress: 2040 Polk Street, Hollywood 33020                                            |
|                         | I .                                                                       | Predominant One-Unit Housing Present Land Use Change in Land Use                   |
|                         | Location: 🔀 Urban 🗌 Suburban 🔲 Rural                                      | Occupancy PRICE AGE One-Unit 75 % Not Likely                                       |
|                         | Built up:                                                                 | Owner \$(000) (yrs) 2-4 Unit 15 % Likely * In Process *                            |
|                         |                                                                           | Tenant 55 Low 12 Multi-Unit % * To:                                                |
|                         |                                                                           | Vacant (0-5%) 325 High 77 Comm'l 10 %                                              |
|                         |                                                                           |                                                                                    |
|                         |                                                                           |                                                                                    |
|                         | Marketing time: Under 3 Mos. 3-6 Mos. Over 6 Mos.                         | % %                                                                                |
| z                       | Fact                                                                      | ctors Affecting Marketability                                                      |
| 12                      | Good Average Fair Poor                                                    |                                                                                    |
| 딢                       | Employment Stability                                                      | Adequacy of Utilities                                                              |
| ΙĶ                      | Convenience to Employment                                                 | Property Compatibility                                                             |
| S                       | Convenience to Shopping                                                   | Protection from Detrimental Conditions                                             |
| 固                       | Convenience to Schools                                                    | Police and Fire Protection                                                         |
| ×                       | Adequacy of Public Transportation                                         | General Appearance of Properties                                                   |
|                         | Recreational Facilities                                                   | Appeal to Market                                                                   |
| 1                       | Market Area Comments: In the case of the subject neighborhoo              | od, man made and natural barriers comprise all the boundaries Oakland Park         |
| Ш                       | Paulovard to the parth Cuprice Paulovard to the court. Andrew             | ews Avenue to the east and I-95 to the west. The subject is located in the central |
| MARKET AREA DESCRIPTION | Boulevard to the north, Sumse Boulevard to the south, Andrew              | ·                                                                                  |
| È                       |                                                                           | Fort Lauderdale. It is located within the Central City CRA. The Central City CRA   |
|                         |                                                                           | unded by NE 13th Street and NE 16th Street on the North, Sunrise Boulevard         |
|                         |                                                                           | lorida East Coast railway on the east. The area encompasses 5.5± square            |
|                         | miles and contains approximately 13,309± properties.                      |                                                                                    |
|                         |                                                                           |                                                                                    |
|                         |                                                                           |                                                                                    |
|                         |                                                                           |                                                                                    |
|                         | Di                                 | 01.4                                                                               |
|                         | Dimensions: 35.03 X 135                                                   | Site Area: 4,729 Sq.Ft.                                                            |
|                         | Zoning Classification: RDS-15 Residential Single Family/Medium            | m Density Description: Single Family Development-15 units per acre                 |
|                         |                                                                           |                                                                                    |
|                         |                                                                           | provements comply with existing zoning requirements?                               |
|                         | Uses allowed under current zoning: Uses allows single family resid        | dences, social service residential facilities and family day care home.            |
|                         |                                                                           |                                                                                    |
|                         |                                                                           |                                                                                    |
|                         | Are CC&Rs applicable?                                                     | ments been reviewed?                                                               |
|                         | Comments:                                                                 |                                                                                    |
|                         | Highest & Best Use as improved: Present use, or Other use (expla          | lain) N/A. The site is vacant.                                                     |
|                         |                                                                           |                                                                                    |
|                         | Actual Use as of Effective Date: Vacant                                   | Use as appraised in this report: Vacant                                            |
|                         |                                                                           | Residential Single Family/Medium Density District, which allows residential        |
| lz                      |                                                                           | rding to the planning officials to be improved with single family residential      |
| 12                      | development. Thus, the highest and best use is for residential,           |                                                                                    |
| ΙĒ                      | development. Thus, the highest and best use is for residential,           | i, single family development.                                                      |
| 윉                       | Utilities Public Other Provider/Description Off-site Improvemen           | ents Type Public Private Frontage                                                  |
| S.                      | Utilities Public Other Provider/Description Off-site Improvemen           |                                                                                    |
| ō                       | Electricity X FP&L Street Asph                                            |                                                                                    |
| SITE DESCRIPTION        | Gas Available Width                                                       | Size 4,729 Sq.Ft.                                                                  |
| S                       |                                                                           | Shape Rectangular                                                                  |
|                         |                                                                           | oc Curb Drainage Appears Adequate                                                  |
|                         |                                                                           | ocrete View Average                                                                |
|                         | Telephone Street Lights Elect                                             |                                                                                    |
|                         | Multimedia                                                                |                                                                                    |
|                         |                                                                           | Underground Utilities Other (describe)                                             |
|                         | FEMA Spec'l Flood Hazard Area Yes No FEMA Flood Zone X500                 |                                                                                    |
|                         |                                                                           | nents, or special assessments which would adversely affect the subject property.   |
|                         |                                                                           | ject property is for residential development. No survey was provided to the        |
|                         | appraiser. Site size was derived from the Broward County Pro              |                                                                                    |
|                         | SEPTIMISM. SIZE WAS GOITED HOW HOW THE DIOWARD COUNTY FID                 | -p-1.1, 1. ppi ai coi i coi i coi.                                                 |
|                         |                                                                           |                                                                                    |
|                         |                                                                           |                                                                                    |
|                         |                                                                           |                                                                                    |

Site Size - The subject property contains 4,729 square feet and the sales range in size from 6,102 to 8,350 square feet. Although it appears from current sales and listings, that differences do not appear to be a factor in determining the sale price, it is logical to assume that the size of building that could be constructed on the subject would be smaller than those on all three sales. Thus, it is the appraiser's opinion that a 10% downward adjustment to all of the sales is warranted for size.