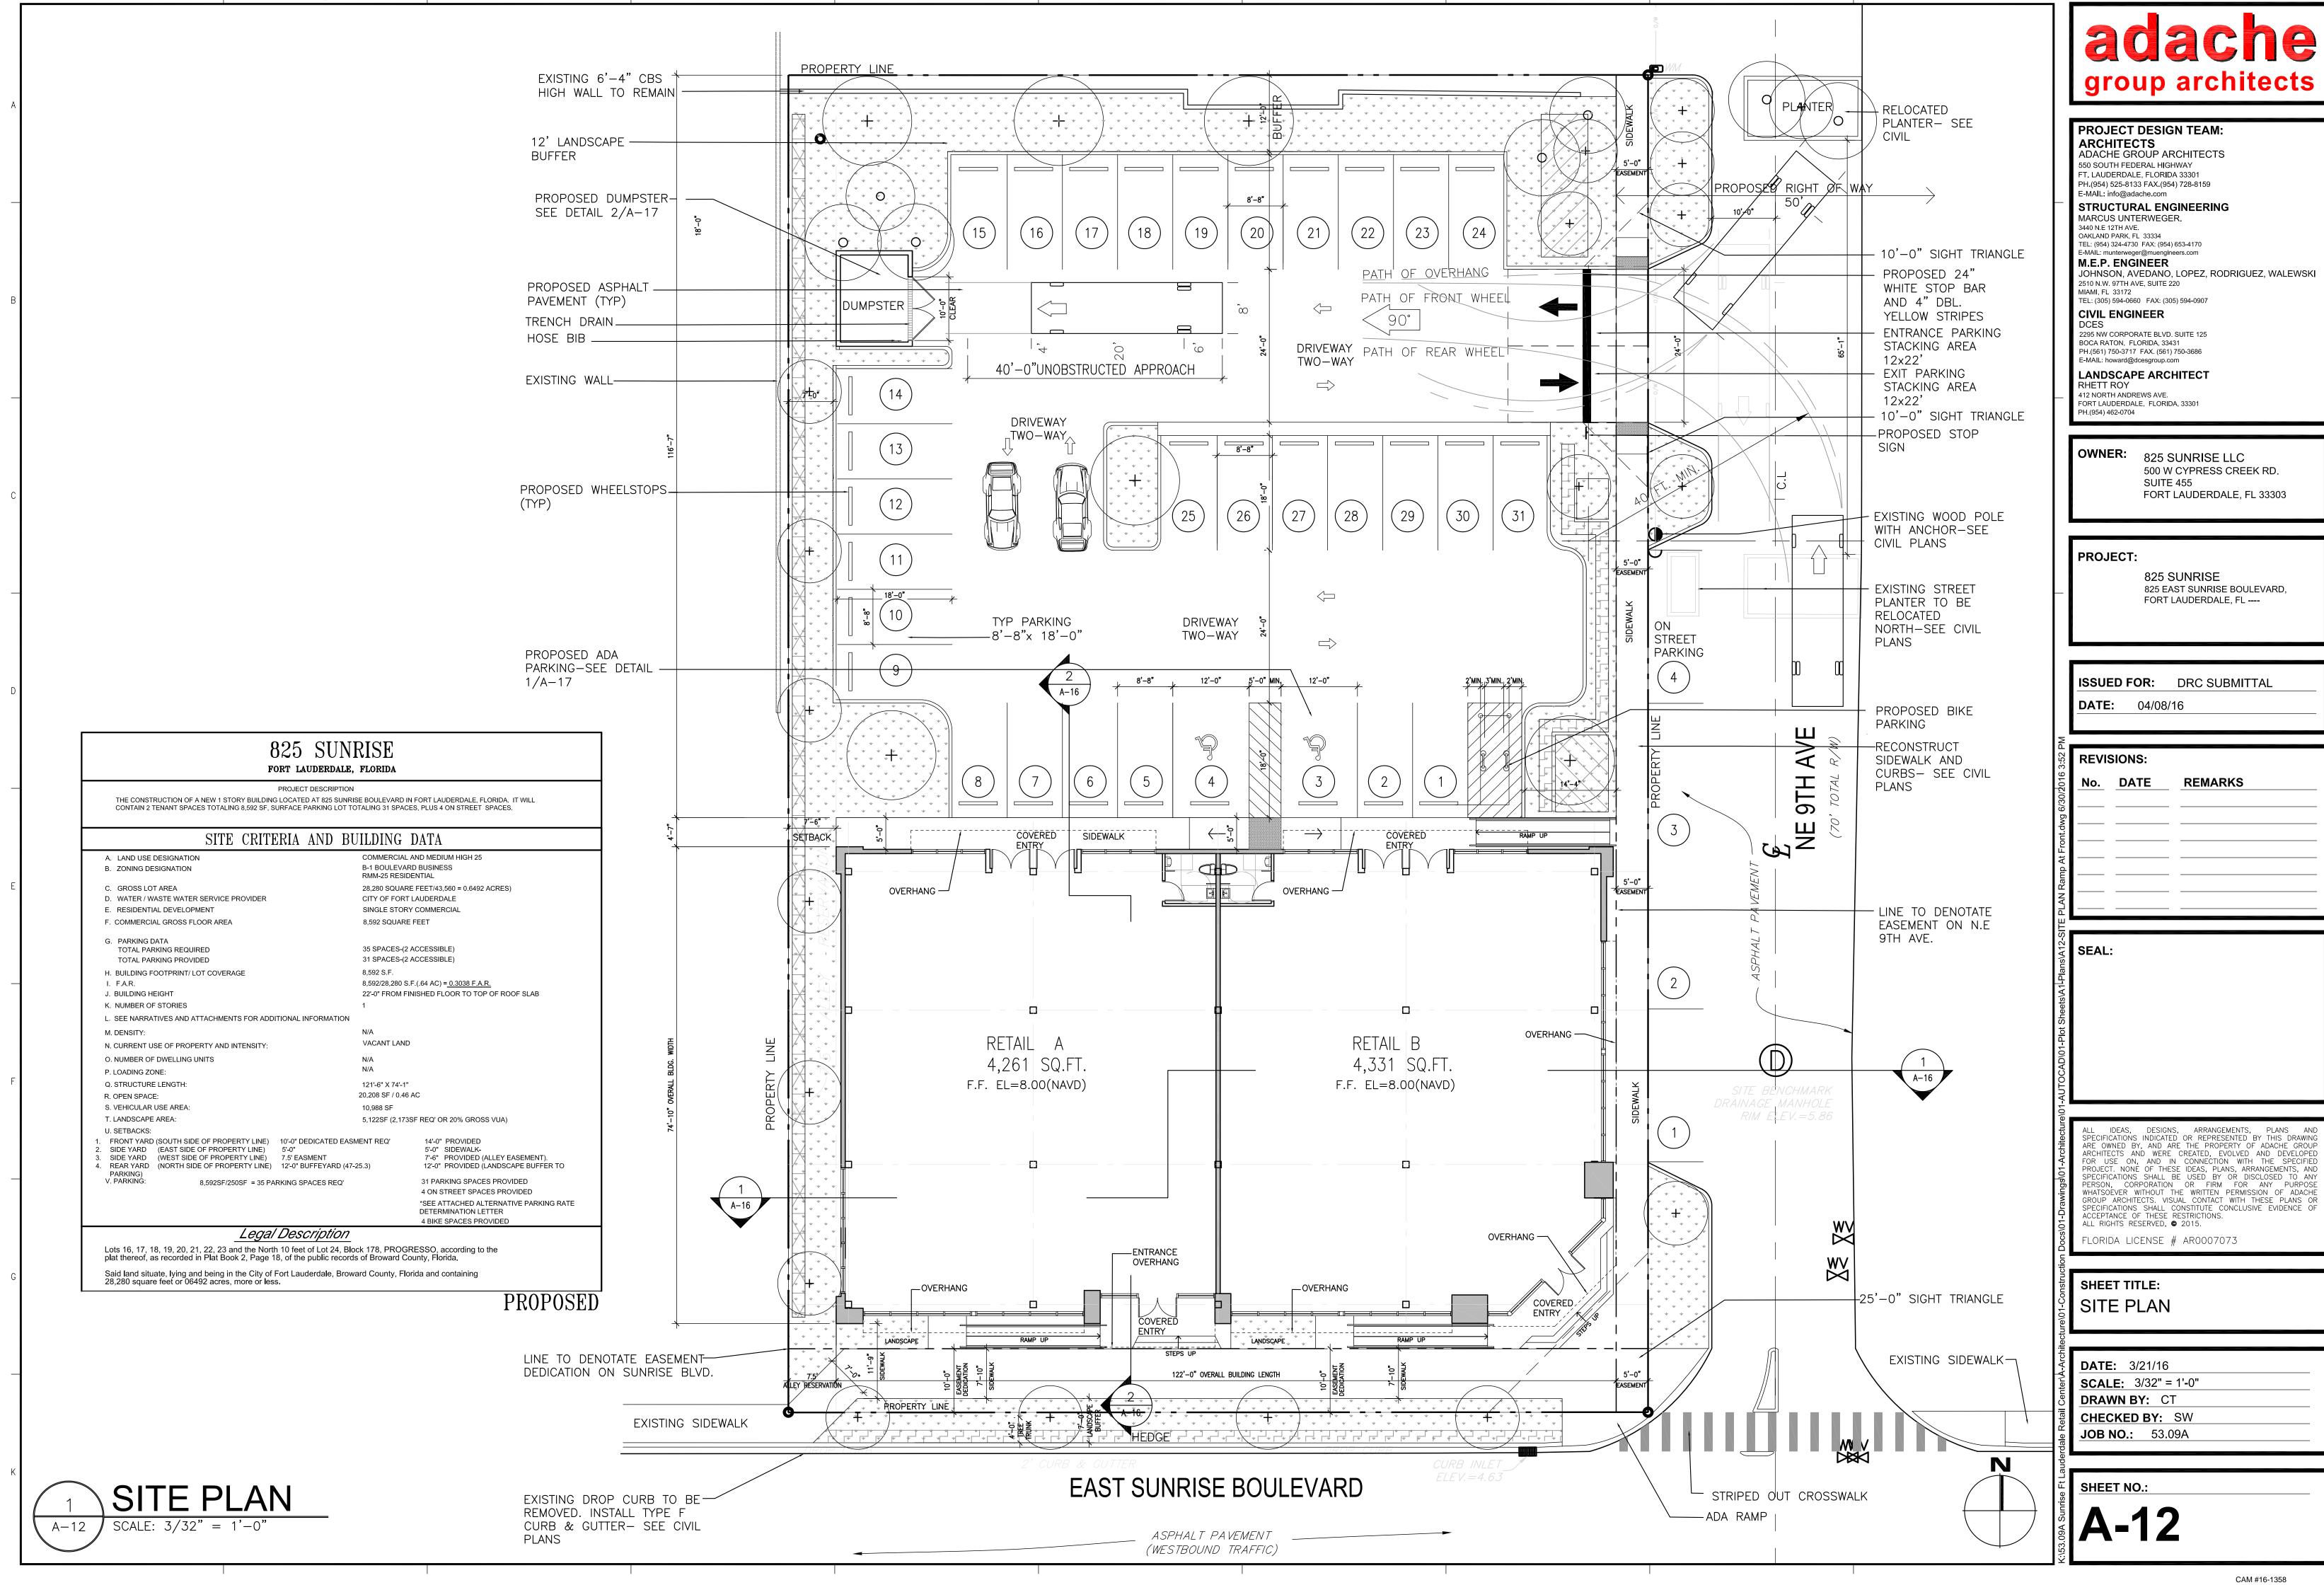

### PROJECT DESCRIPTION

THE CONSTRUCTION OF A NEW 1 STORY BUILDING LOCATED AT 825 SUNRISE BOULEVARD IN FORT LAUDERDALE, FLORIDA. IT WILL CONTAIN 2 TENANT SPACES TOTALING 8,592 SF, SURFACE PARKING LOT TOTALING 31 SPACES, PLUS 4 ON STREET SPACES.

## SITE CRITERIA AND BUILDING DATA

COMMERCIAL AND MEDIUM HIGH 25 A. LAND USE DESIGNATION **B-1 BOULEVARD BUSINESS** B. ZONING DESIGNATION RMM-25 RESIDENTIAL

C. GROSS LOT AREA D. WATER / WASTE WATER SERVICE PROVIDER

E. RESIDENTIAL DEVELOPMENT F. COMMERCIAL GROSS FLOOR AREA

TOTAL PARKING REQUIRED TOTAL PARKING PROVIDED H. BUILDING FOOTPRINT/ LOT COVERAGE

I. F.A.R. J. BUILDING HEIGHT

G. PARKING DATA

K. NUMBER OF STORIES L. SEE NARRATIVES AND ATTACHMENTS FOR ADDITIONAL INFORMATION

M. DENSITY: N. CURRENT USE OF PROPERTY AND INTENSITY:

O. NUMBER OF DWELLING UNITS P. LOADING ZONE: Q. STRUCTURE LENGTH: R. OPEN SPACE: S. VEHICULAR USE AREA:

T. LANDSCAPE AREA: U. SETBACKS:

FRONT YARD (SOUTH SIDE OF PROPERTY LINE) 10'-0" DEDICATED EASMENT REQ' SIDE YARD (EAST SIDE OF PROPERTY LINE) 5'-0" 3. SIDE YARD (WEST SIDE OF PROPERTY LINE) 7.5' EASMENT PARKING)

4. REAR YARD (NORTH SIDE OF PROPERTY LINE) 12'-0" BUFFEYARD (47-25.3) V. PARKINĞ: 8,592SF/250SF = 35 PARKING SPACES REQ'

14'-0" PROVIDED 5'-0" SIDEWALK-

5,122SF (2,173SF REQ' OR 20% GROSS VUA)

28,280 SQUARE FEET/43,560 = 0.6492 ACRES)

CITY OF FORT LAUDERDALE

SINGLE STORY COMMERCIAL

35 SPACES-(2 ACCESSIBLE)

31 SPACES-(2 ACCESSIBLE)

8,592/28,280 S.F.(.64 AC) = 0.3038 F.A.R.

22'-0" FROM FINISHED FLOOR TO TOP OF ROOF SLAB

8,592 SQUARE FEET

8,592 S.F.

VACANT LAND

121'-6" X 74'-1"

10,988 SF

20,208 SF / 0.46 AC

N/A

7'-6" PROVIDED (ALLEY EASEMENT). 12'-0" PROVIDED (LANDSCAPE BUFFER TO

> 31 PARKING SPACES PROVIDED 4 ON STREET SPACES PROVIDED \*SEE ATTACHED ALTERNATIVE PARKING RATE DETERMINATION LETTER

4 BIKE SPACES PROVIDED

## Legal Description

Lots 16, 17, 18, 19, 20, 21, 22, 23 and the North 10 feet of Lot 24, Block 178, PROGRESSO, according to the plat thereof, as recorded in Plat Book 2, Page 18, of the public records of Broward County, Florida.

Said land situate, lying and being in the City of Fort Lauderdale, Broward County, Florida and containing 28,280 square feet or 06492 acres, more or less.

group architects

PROJECT DESIGN TEAM:

ARCHITECTS
ADACHE GROUP ARCHITECTS 550 SOUTH FEDERAL HIGHWAY FT. LAUDERDALE, FLORIDA 33301 PH.(954) 525-8133 FAX.(954) 728-8159 E-MAIL: info@adache.com