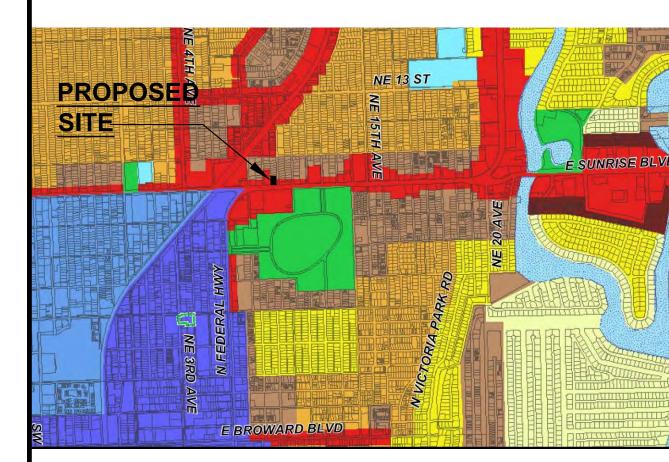

N ENGINEERING COMPANY 3440 NE 12TH AVENUE 1700 N.W 64 ST. SUITE 400 OAKLAND PARK, FLORIDA 33334 FORT LAUDERDALE, FLORIDA 33309 PH.(954) 324-4730 PH.(954 736-7611 CIVIL ENGINEER LAND USE ATTORNEY DCES DIVERSIFIED GRAY ROBINSON 401 LAS OLAS BOULEVARD SUITE 1000 AND ENGINEERING SERVICES FT. LAUDERDALE, FLORIDA 33301 2295 NW CORPORATE BLVD. SUITE 125 PH.(954) 761-8111 FAX.(954) 713-7845

## LOCATION/VICINITY MAP

BOCA RATON, FLORIDA, 33431

PH. (561)750-3717 FAX. (561) 750-3686



# 825 SUNRISE FORT LAUDERDALE, FLORIDA

## 825, 831 EAST SUNRISE BOULEVARD FORT LAUDERDALE, FLORIDA 33304 DRC SUBMISSION

## adache group architects

550 South Federal Highway Fort Lauderdale, Florida 33301 t: 954.525.8133 f: 954.728.8159 www.adache.com \_\_\_\_\_ Florida License: AA 0000579

## ZONING/LAND USE MAP



### LIST OF DRAWINGS:

COVER SHEET DATA SHEET OF CALCULATIONS A-4 CONTEXT PLAN A-5 SURVEY PLAT MAP SITE PHOTOS RENDERING RENDERING A-10 RENDERING A-11 RENDERING A-12 SITEPLAN A-13 FLOOR PLAN

A-14 ROOF PLAN A-15 ELEVATIONS

A-16 SECTIONS

A-17 SITE DETAILS

- CONCEPTUAL ENGINEERING PLAN AERIAL PHOTO/ZONING/LAND USE MAPS TREE DISPOSITION
  - LANDSCAPE PLAN LANDSCAPE DETAILS
    - E-1 PHOTOMETRIC PLAN

## ARTIST RENDERING

Artist representation, for final design refer to latest documents.

## 825 SUNRISE

FORT LAUDERDALE, FLORIDA

### PROJECT DESCRIPTION

THE CONSTRUCTION OF A NEW 1 STORY BUILDING LOCATED AT 825 SUNRISE BOULEVARD IN FORT LAUDERDALE, FLORIDA. IT WILL CONTAIN 2 TENANT SPACES TOTALING 8,592 SF, SURFACE PARKING LOT TOTALING 31 SPACES, PLUS 4 ON STREET SPACES.

## SITE CRITERIA