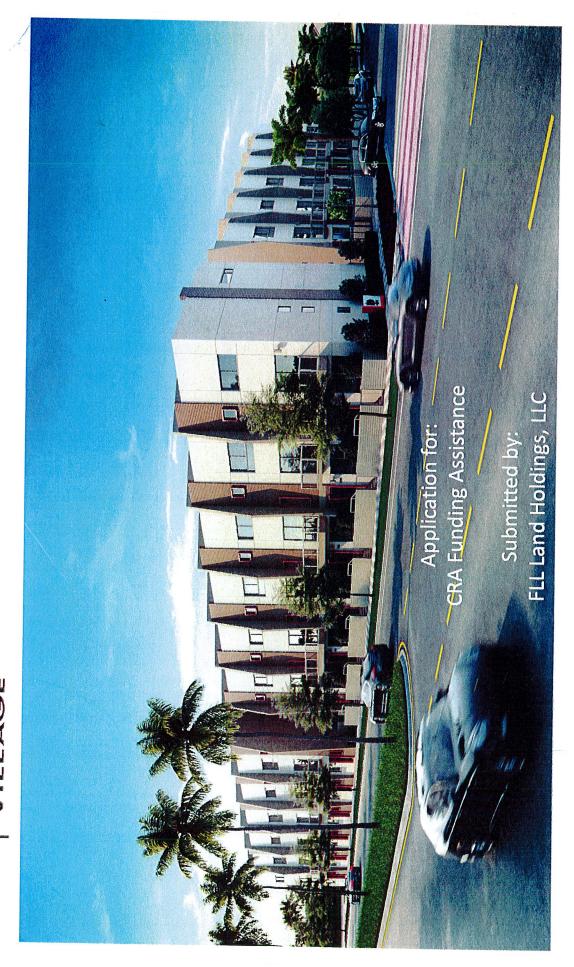

## Project Description

ID Flagler Village is a new development of 24 rental townhouses, located in the Flagler Village District of downtown Fort Lauderdale.

2.5 baths, 6 units are 3 bedroom / 3.5 baths, and 12 units are 3 bedroom / 3.5 baths with terrace. The Project consists of 4 buildings of 6 units. There are three unit types: 6 units are 2 bedroom,

Each unit is 3 stories, contains a private two car garage, an open floor plan second floor of living and entertainment space, and top quality finishes and appliances. The architectural elements, the exterior facade and the interior design are a product of collaboration with leading industry experts and great attention to detail. The residents can enjoy all the vibrancy and convenience of an urban location in a best in class environment that offers all the privacy, security and comforts of a suburban home.