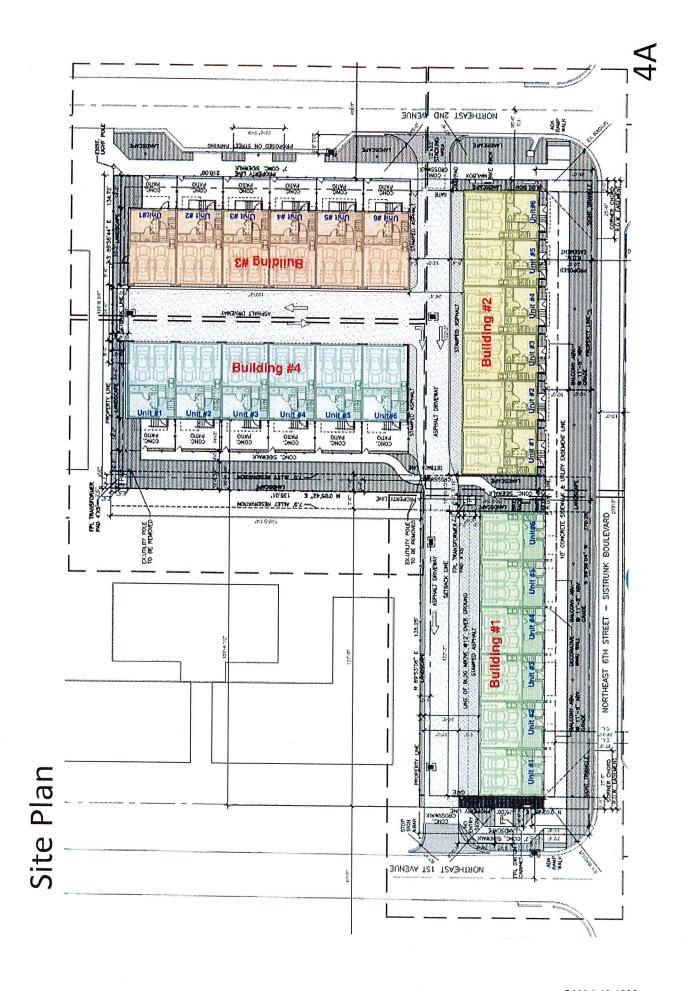

## Project Description

ID Flagler Village is a new development of 24 rental townhouses, located in the Flagler Village District of downtown Fort Lauderdale.

2.5 baths, 6 units are 3 bedroom / 3.5 baths, and 12 units are 3 bedroom / 3.5 baths with terrace. The Project consists of 4 buildings of 6 units. There are three unit types: 6 units are 2 bedroom,

Each unit is 3 stories, contains a private two car garage, an open floor plan second floor of living and entertainment space, and top quality finishes and appliances. The architectural elements, the exterior facade and the interior design are a product of collaboration with leading industry experts and great attention to detail. The residents can enjoy all the vibrancy and convenience of an urban location in a best in class environment that offers all the privacy, security and comforts of a suburban home.