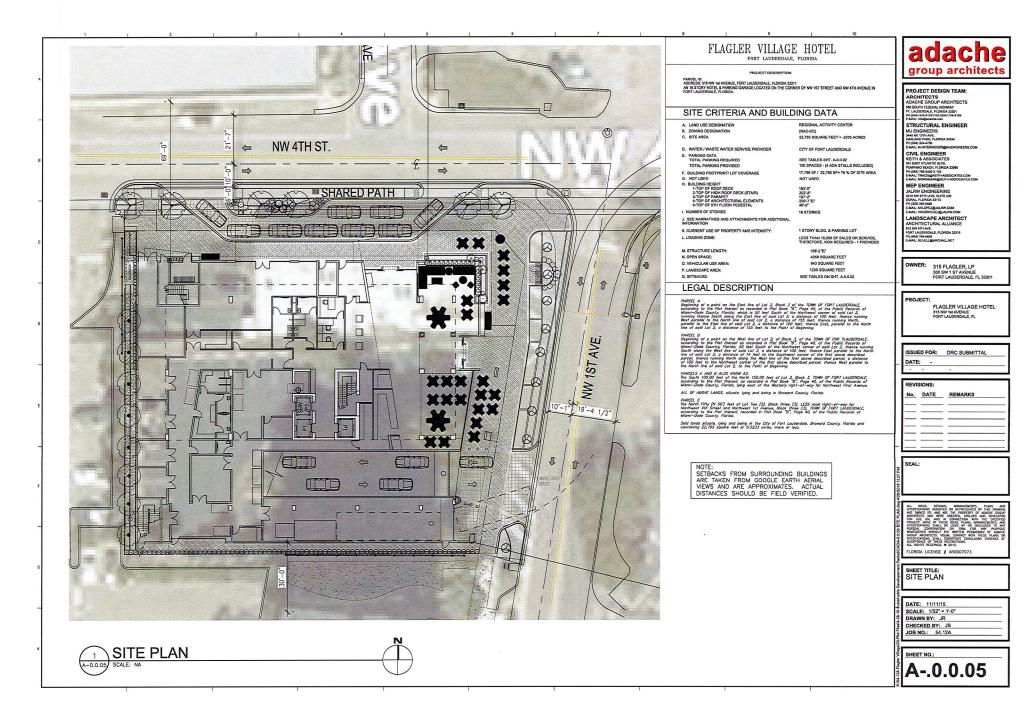

# Flagler Village Hotel

CRA SUBMITTAL APRIL 29, 2016
CITY OF FORT LAUDERDALE, FLORIDA
DEPARTMENT OF SUSTAINABLE DEVELOPEMENT