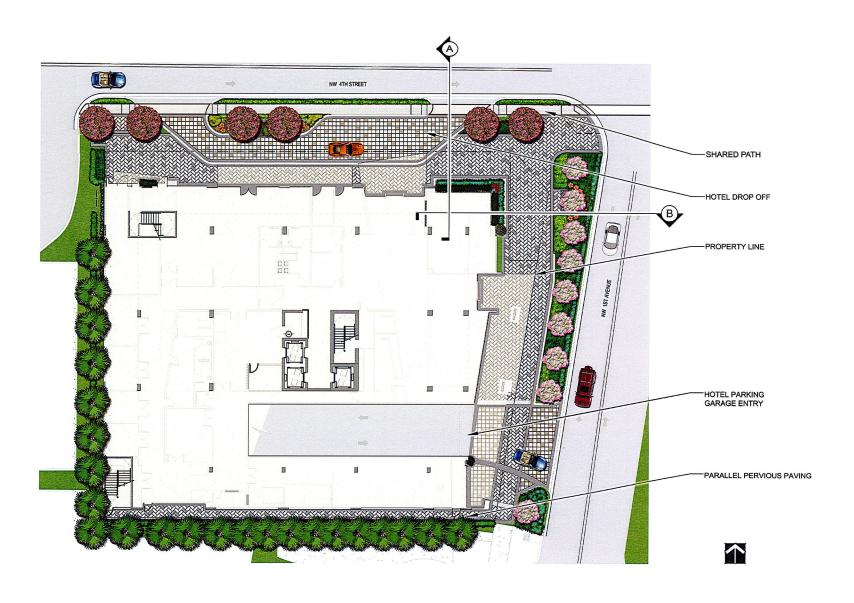

WNER: 315 FLAGLER, LP 300 SW 1 ST AVENUE

PROJECT:

FLAGLER VILLAGE HOTEL 315 NW 1st AVENUE FORT LAUDERDALE, FL

ISSUED FOR: DRC SUBMITTAL
DATE: -

| REVISIONS: |      |         |  |  |
|------------|------|---------|--|--|
| No.        | DATE | REMARKS |  |  |
| _          |      |         |  |  |
| _          |      |         |  |  |
| -          |      |         |  |  |
| _          |      |         |  |  |
| _          |      |         |  |  |
|            |      |         |  |  |

| I | SEAL: |  |  |
|---|-------|--|--|
| ١ |       |  |  |
| 1 |       |  |  |
|   |       |  |  |
| 1 | 1     |  |  |

SHEET TITLE: COVER SHEET

DATE: 11/11/15
SCALE: NA
DRAWN BY: BTS
CHECKED BY: JB
JOB NO.: 54.12A

A-0.0.00

PREPARED FOR

FLAGLER VILLAGE HOTEL 315 NW 1 st. AVENUE FORT LAUDERDALE, FL









ILLUSTRATIVE SITE PLAN
FLAGLER VILLAGE HOTEL
FORT LAUDERDALE, FLORIDA





VIEW AT CORNER OF NW 4TH ST AND NW 1ST AVE LOOKING SOUTH WEST



VIEW ALONG NW 4TH ST LOOKING SOUTH

# group architects

PROJECT DESIGN TEAM:
ARCHITECTS
ADACHE GROUP ARCHITECTS
509 SQUITH FEDERAL HIGHWAY
FILL JUDIED ALL FLORED A 33501
PH. (604) 573-673 FAX. 6050 773-6159
EARCH, 1970-674-675 ECAM.

STRUCTURAL
MUENGINEERS, INC
340 NE 127H AVENUE
GAKLAND PARK, FL 33334
PH;954) 324-4730
CAR: 2008
E-MAE: munterweges@MUE

CIVIL ENGINEER
KEITH AND ASSOCIATES
301 EAST AUTHOR GOOGLEVARD
POMPINO BEACH, R. 3300
PEMAL TRACEGRETH ASSOCIATES.COM
E-MAIL TRACEGRETH ASSOCIATES.COM

MEP ENGINEER

JALRW ENGINEERING
2510 NW 977H AVENUE, SUITE 220
00 RAL, FLORIDA 331172
PHA-1039 08-0-000
E-MASI, AHLOPEZ (BALRIW, COM
E-MASI, HADORIGU