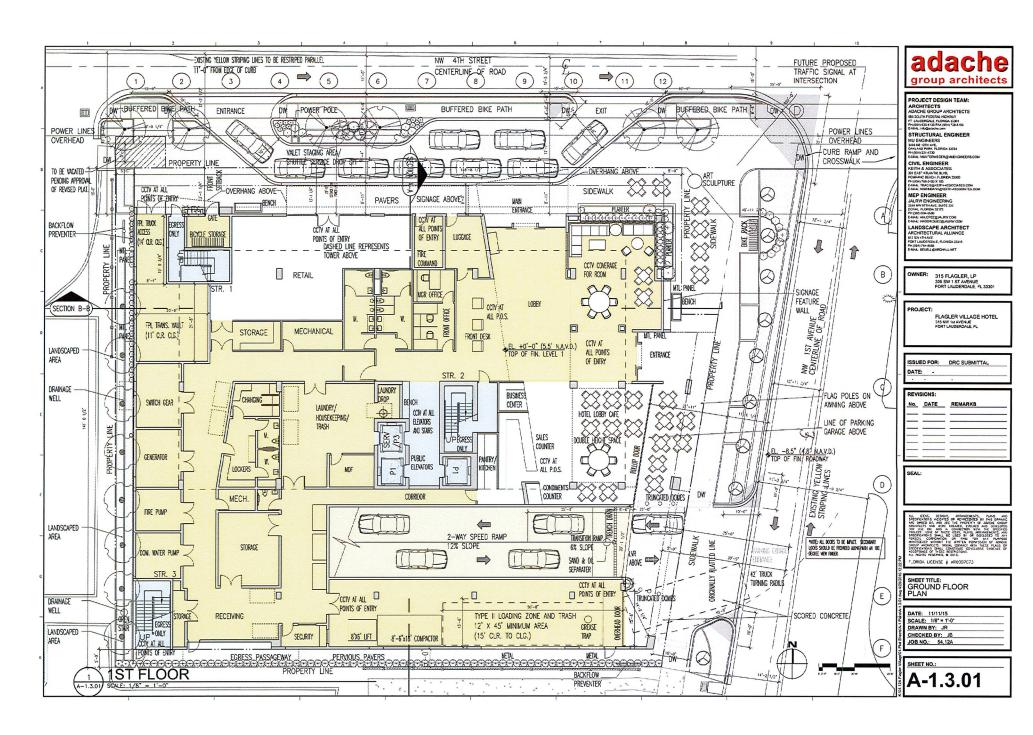

oup architects

PROJECT DESIGN TEAM:
ARCHITECTS
ADACHÉ GROUP ARCHITECTS
BO EUDIT FEIDUR HORWAY
ARCHITECTS
BO EUDIT FEIDUR HORWAY
ARCHITECTS
ADACHÉ GROUP ARCHITECTS
AD

E-MAIL MORINBANK@MEITH
MEP ENGINEER

JALRW ENGINEERING
2510 NW 97TH AVIL, SUITE 22
00RAL, FLOOMDA 33112
PHUSOS) 594-0869
E-MAIL AHLOPEZ@JALRW.C
E-MAIL HROORGUEZ@JALRW.C

LANDSCAPE ARCHITEC ARCHITECTURAL ALLIANCE 612 SW 4TH AVE FORT LAUDERDALE, FLORIDA 33316 PH 6560 764-445

OWNER: 315 FLAGLER, LP 300 SW 1 ST AVENUE FORT LAUDERDALE, FL 33301

FLAGLER VILLAGE HOTEL 315 NW 1st AVENUE FORT LAUDERDALE, FL

ISSUED FOR: DRC SUBMITTAL

No. DATE REMARKS
02.26.16 DRC RESPONSE

FLORIDA LICENSE # AR0007073

SHEET TITLE: RENDERINGS

DATE: 11/11/15
SCALE: NA
DRAWN BY: BTS
CHECKED BY: JB
JOB NO.: 54.12A

SHEET NO.: A-5.1.01



A-0.0.06









# SECTION 'A'



SECTION 'B'