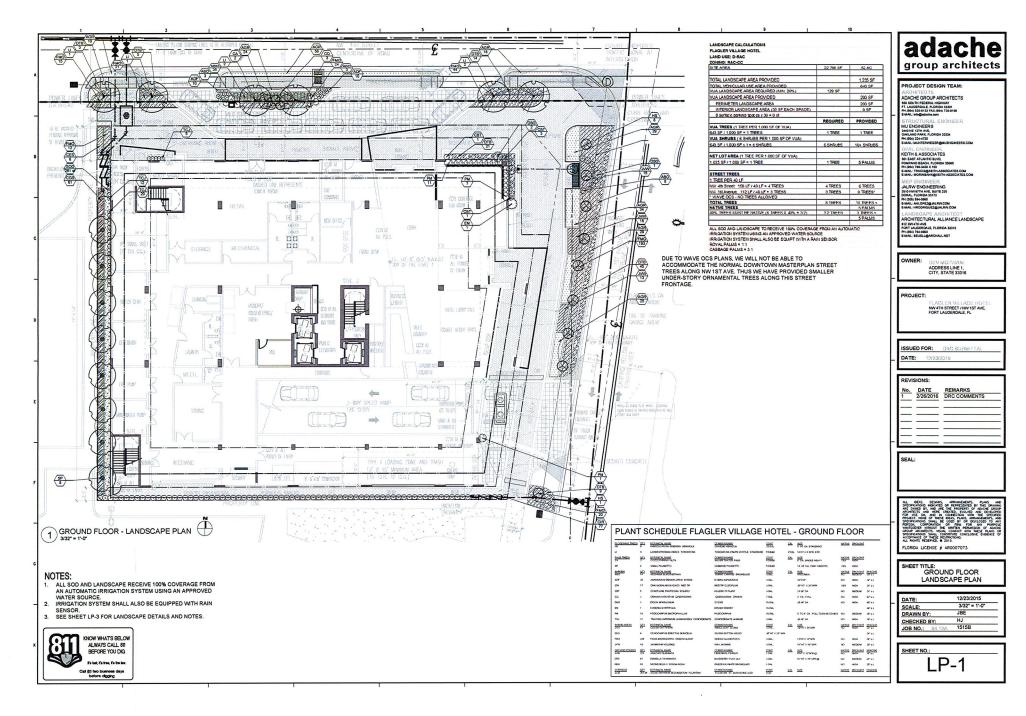

OWNER: 315 FLAGLER, LP 300 SW 1 ST AVENUE

PROJECT:

FLAGLER VILLAGE HOTEL 315 NW 1st AVENUE FORT LAUDERDALE, FL

ISSUED FOR: DRC SUBMITTAL
DATE: -

| REVISIONS: |      |         |  |  |
|------------|------|---------|--|--|
| No.        | DATE | REMARKS |  |  |
| _          |      |         |  |  |
| _          |      |         |  |  |
| -          |      |         |  |  |
| _          |      |         |  |  |
| _          |      |         |  |  |
|            |      |         |  |  |

| I | SEAL: |  |  |
|---|-------|--|--|
| ١ |       |  |  |
| 1 |       |  |  |
|   |       |  |  |
| 1 | 1     |  |  |

SHEET TITLE: COVER SHEET

DATE: 11/11/15
SCALE: NA
DRAWN BY: BTS
CHECKED BY: JB
JOB NO.: 54.12A

A-0.0.00

PREPARED FOR

FLAGLER VILLAGE HOTEL 315 NW 1 st. AVENUE FORT LAUDERDALE, FL









ILLUSTRATIVE SITE PLAN
FLAGLER VILLAGE HOTEL
FORT LAUDERDALE, FLORIDA





VIEW AT CORNER OF NW 4TH ST AND NW 1ST AVE LOOKING SOUTH WEST



VIEW ALONG NW 4TH ST LOOKING SOUTH

# group architects

PROJECT DESIGN TEAM:
ARCHITECTS
ADACHE GROUP ARCHITECTS
509 SQUITH FEDERAL HIGHWAY
FILL JUDIED ALL FLORED A 33501
PH. (604) 573-673 FAX. 6050 773-6159
EARCH, 1970-674-675 ECAM.

STRUCTURAL
MUENGINEERS, INC
340 NE 127H AVENUE
GAKLAND PARK, FL 33334
PH;954) 324-4730
CAR: 2008
E-MAE: munterweges@MUE

CIVIL ENGINEER
KEITH AND ASSOCIATES
301 EAST AUTHOR GOOGLEVARD
POMPINO BEACH, R. 3300
PEMAL TRACEGRETH ASSOCIATES.COM
E-MAIL TRACEGRETH ASSOCIATES.COM

MEP ENGINEER

JALRW ENGINEERING
2510 NW 977H AVENUE, SUITE 220
00 RAL, FLORIDA 331172
PHA-1039 08-0-000
E-MASI, AHLOPEZ (BALRIW, COM
E-MASI, HADORI