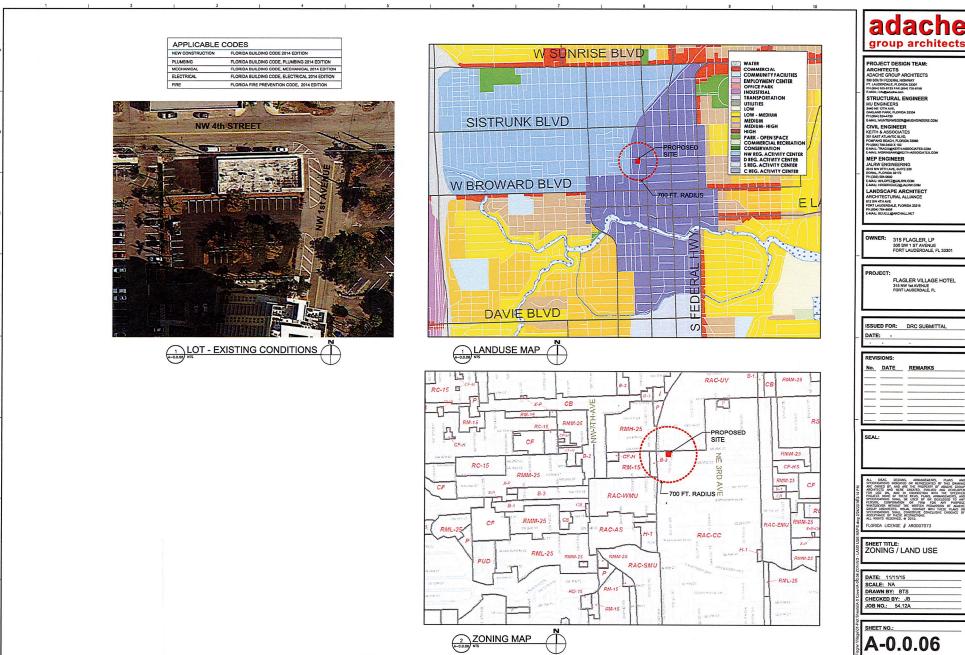

# Flagler Village Hotel

CRA SUBMITTAL APRIL 29, 2016
CITY OF FORT LAUDERDALE, FLORIDA
DEPARTMENT OF SUSTAINABLE DEVELOPEMENT