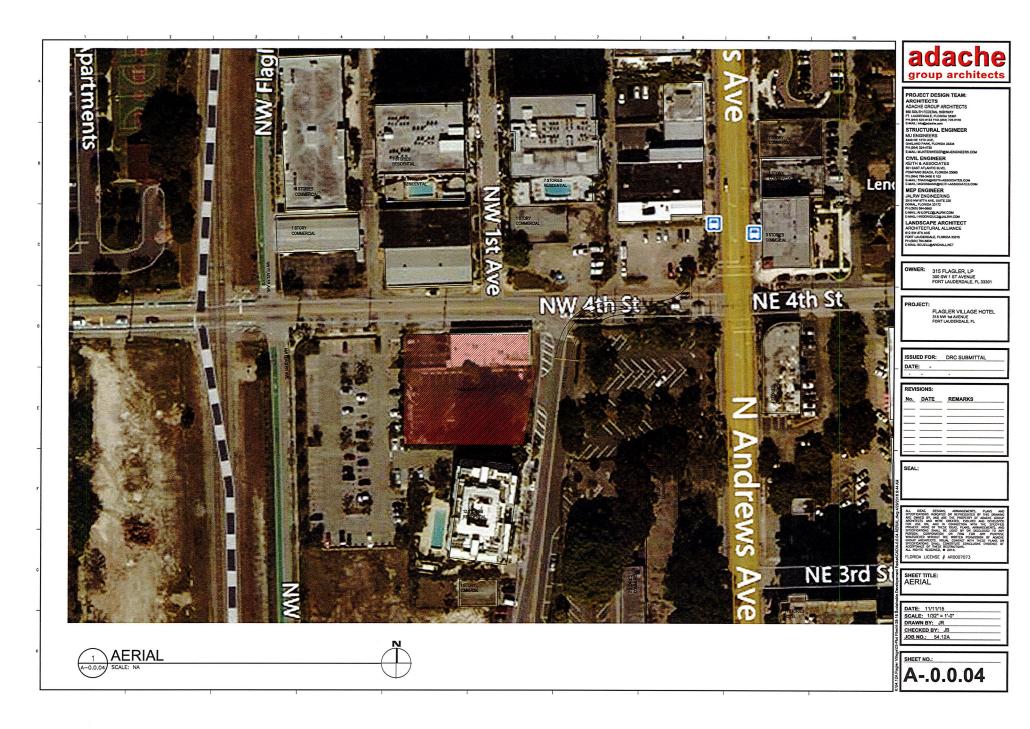

OWNER: 315 FLAGLER, LP 300 SW 1 ST AVENUE

PROJECT:

FLAGLER VILLAGE HOTEL 315 NW 1st AVENUE FORT LAUDERDALE, FL

ISSUED FOR: DRC SUBMITTAL
DATE: -

| REVISIONS: |      |         |  |  |
|------------|------|---------|--|--|
| No.        | DATE | REMARKS |  |  |
| _          |      |         |  |  |
| _          |      |         |  |  |
| -          |      |         |  |  |
| _          |      |         |  |  |
| _          |      |         |  |  |
|            |      |         |  |  |