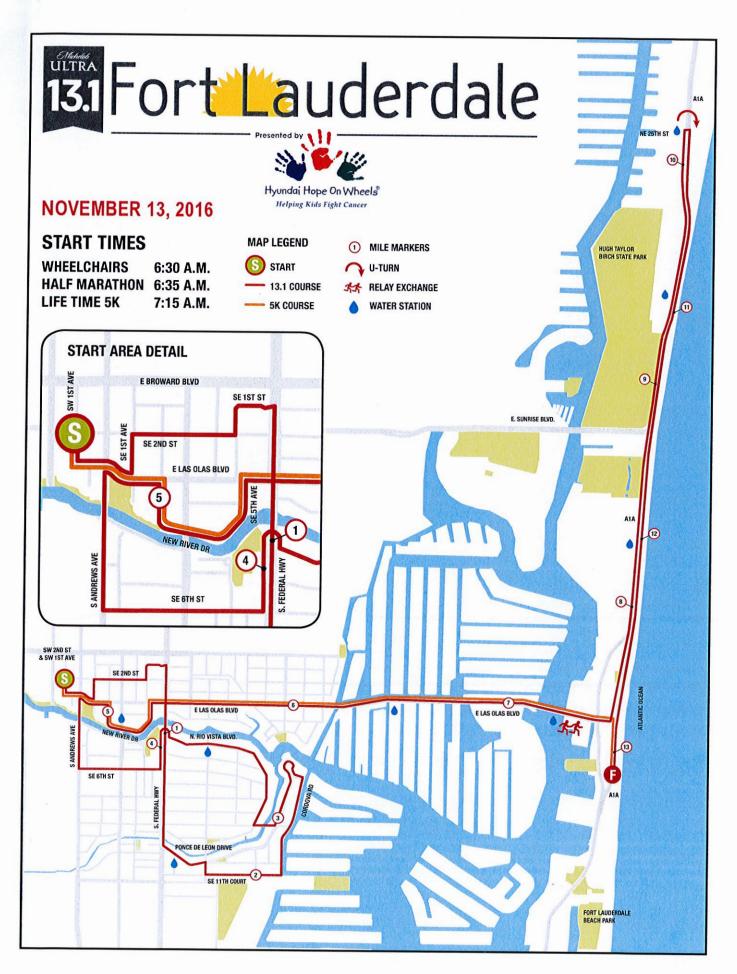

## November 13<sup>th</sup>, 2016 Michelob Ultra 13.1 Fort Lauderdale Marathon Course Turn by Turn

- Start: SW 1st Ave at SW 2nd Street Intersection
- SOUTH on SW 1st Ave
- LEFT SE 1st Ave
- RIGHT SE 2<sup>nd</sup> Street
- LEFT SE 5th Ave (towards Broward Financial Building)
- Follow around curve EAST towards US 1
- RIGHT US 1
- Follow under tunnel
- LEFT Ponce de Leon Drive
- RIGHT SE 9<sup>th</sup> Ave
- LEFT SE 11th Court
- LEFT Cordova Rd
- LEFT SE 7<sup>th</sup> Street
- RIGHT Ponce de Leon Drive
- Follow (inside loop) around cul-de-sac to head SOUTH on Ponce de Leon Drive
- RIGHT SE 9<sup>th</sup> Street
- RIGHT N Rio Vista Blvd
- STRAIGHT over US I over pass
- LEFT along East Ave
- RIGHT SE 6<sup>th</sup> Street
- RIGHT over S Andrews Ave Bridge
- RIGHT E Las Olas Blvd
- RIGHT Las Olas Way
- Turns into SE 5<sup>th</sup> Ave
- RIGHT E Las Olas Blvd
- Left AlA (North)
- Turn around across from St Pius X Church
- SOUTH on AlA
- Finish: 600 Seabreeze Blvd

## 13.1 FTL Course Time Estimates

| Approx. Location/Area                | Approx      | Wheelchair* | Lead Runners | Half Slow  |
|--------------------------------------|-------------|-------------|--------------|------------|
| Pace:                                | <u>Mile</u> | 3:00/mile   | 5:00/mile    | 16:00/mile |
| START: SW 1st Ave/SW 2nd Street      | 0           | 6:30 AM     | 6:35 AM      | 6:35 AM    |
| S Federal Hwy (heading under bridge) | 1           | 6:33        | 6:40         | 6:51       |
| SE 11th Court/ SE 12th Way           | 2           | 6:36        | 6:45         | 7:07       |
| Ponce de Leon Drive/ SE 9th Street   | 3           | 6:39        | 6:50         | 7:23       |
| East Ave (parallel to S Federal Hwy) | 4           | 6:42        | 6:55         | 7:37       |
| E Las Olas/Las Olas Way              | 5           | 6:45        | 7:00         | 7:53       |
| E Las Olas Blvd/ SE 16th Avenue      | 6           | 6:48        | 7:05         | 8:09       |
| E Las Olas Blvd/ SE 25th Avenue      | 7           | 6:51        | 7:10         | 8:25       |
| A1A (N)/ Bayshore Drive              | 8           | 6:54        | 7:15         | 8:41       |
| A1A North (North of E Sunrise Blvd)  | 9           | 6:57        | 7:20         | 8:57       |
| A1A (N)/ NE 21st Street              | 10          | 7:00        | 7:25         | 9:13       |
| A1A (S)/ NE 14th Court               | 11          | 7:03        | 7:30         | 9:29       |
| A1A (S)/ Terramar Street             | 12          | 7:06        | 7:35         | 9:45       |
| A1A (S)/ SE 5th Street               | 13          | 7:09        | 7:40         | 10:01      |
| FINISH                               | 13.1        | 7:10        | 7:41         | 10:05      |
| ULTRA Approx. time:                  |             | 40 minutes  | 1h 6 minutes | 3h 30 mins |
| Time of day at the finish line:      |             | 7:10 AM     | 7:41 AM      | 10:05 AM   |
| *Wheelchair start is 6:30 AM         |             |             |              |            |
|                                      |             |             |              |            |