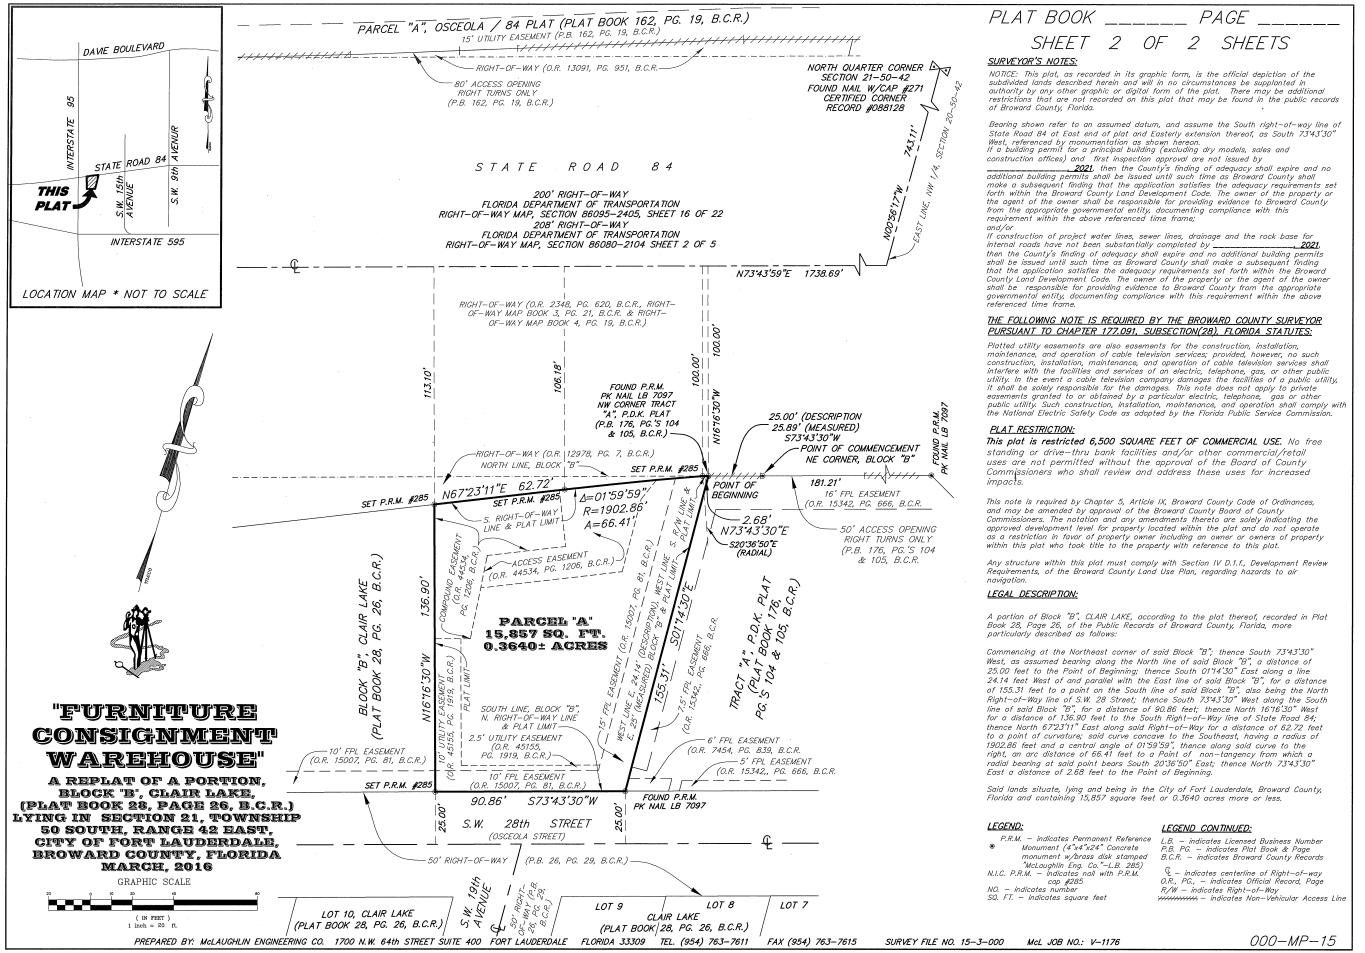

## "FURNIVIUM RIE CONSIGNMENT WAREHOUSE"

A REPLAT OF A PORTION, BLOCK "B", CLAIR LAKE. (PLAT BOOK 28, PAGE 26, B.C.R.) LYING IN SECTION 21, TOWNSHIP 50 SOUTH, RANGE 42 EAST, CITY OF FORT LAUDERDALE, BROWARD COUNTY, FLORIDA

MARCH, 2016

SR 84. INC.

Robert P. Lega. Jr. Surveyor's Seal

Richard Tornese Engineer's Seal

James M. Surveyor's Seal

\_\_\_\_ Executive Director or Designee

James M. McLaughlin, Jr. Registered Land Surveyor No. 4497 State of Florida. for McLAUGHLIN ENGINEERING COMPANY 1700 N.W. 64th STREET, SUITE 400 Fort Lauderdale, Florida 33309 Certificate of Authorization Number: LB 285