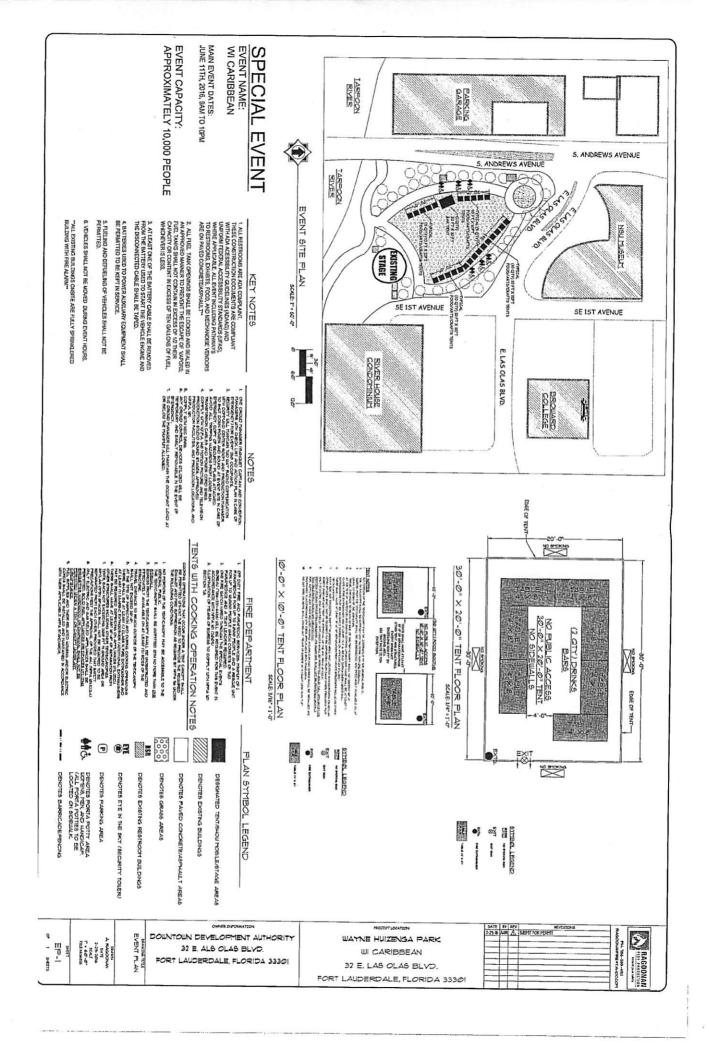

#### 2. Outdoor Event.

The Applicant is permitted to operate or sponsor the "Wi CARIBBEAN, INC." (referred to hereinafter as the "Event") outdoors only at the location(s) and time(s) set forth in the attached Outdoor Event Agreement Schedule One and Site Map (if applicable), which is attached hereto and made a part hereof.

# SCHEDULE ONE

| 1  | Name of Applicant:     | Miss Miami Broward Carnival Pageant, Inc   |
|----|------------------------|--------------------------------------------|
| 2  | Name of Outdoor Event: | Wi Caribbean, Inc                          |
| 3  | Date of Setup:         | Saturday, June 11, 2016                    |
| 4  | Time of Setup:         | 8:00am                                     |
| 5  | Date of Event:         | Saturday, June 11, 2016                    |
| 6  | Time of Event:         | 8:00am- 10:00pm                            |
| 7  | Date of Breakdown:     | Saturday, June 11, 2016                    |
| 8  | Time of Breakdown:     | 11:00pm                                    |
| 9  | Event Location:        | Huizenga Plaza- 32 E. Las Olas Blvd        |
| 10 | Road Closings:         | Νο                                         |
| 11 | Alcohol:               | Yes                                        |
| 12 | Special Permission:    | Amplified Music/ Extended Road Closure- No |