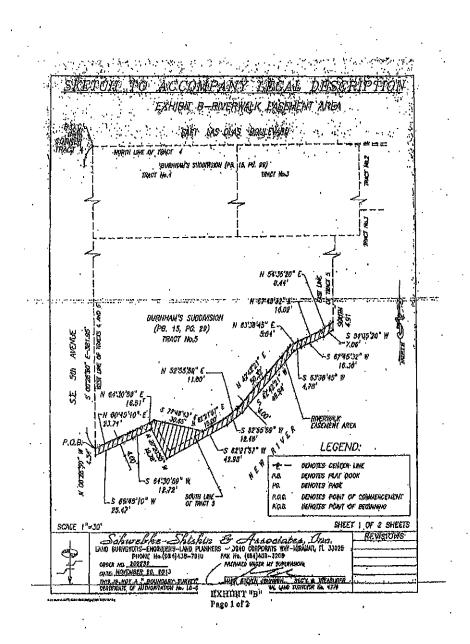

IHENTIC COPIES OF THIS SKETCH AND LEGAL DESCRIPTION MUST BEAR THE EMBOSSED SEAL OF THE ATTESTING PROFESSIONAL LAND SURVEYOR.

#### LEGEND:

· e - DENOTES CENTER LINE

B.C.R. DENOTES DRINWARD SPUNIT RECORDS

PU. DENDIÉS PLAT BOOK PO. DENDIÉS PAOF

A DENOTES DEED BOOK

P.U.B. DENOTES POWT OF DEPINHING

SHEET 2 OF 2 SHEETS



Sakurelike-Sklakirz & Asaoalatea Jizo,
uho suntyurs-engheris-und funnts - 3240 corponit him-righma, fi 33026
phone ho. 602432 - Fan No. (1804/35-3280
ond himpelike en 1803

DATO NOVEMBER ES YOUS THIS IS NOT A "BOUNDARY SURVEY" GENEROLETOF AUTHORISMON-NE-LS-ST

TANK STEVEN JOHNSON, SECY & TREASURES
FLORER PROTECTIONS, UND SURVEYOR IN 1975

EXHIBIT "A"

Page 2 of 2

Page 12 of 22

CAM #16-0715 Exhibit 1 Page 45 of 57



Page 13 of 22

CAM #16-0715 Exhibit 1 Page 46 of 57



Page 14 of 22

CAM #16-0715 Exhibit 1 Page 47 of 57

# LEGAL DESCRIPTION TO ACCOMPANY EXHIBIT BERNATIVALK EASEMENT AREA AS PRIORE IN PLAY DOCK IS TO THE PUBLIC RECORDS OF THE COMMINES ALL THE NORTHINEST CORNER OF TRACT 4. OF SAID PLAT OF "BURNHAM'S SUDDINSION", THERCE SOUTH OF OPERIODS & STORMS SEED OF TRACT 4. OF SAID PLAT OF "BURNHAM'S SUDDINSION", THERCE SOUTH OF OPERIODS & STORMS EAST, ALONG THE WEST LINE OF SAID TRACTS 4 NAME 8, FOR SLAP FEET TO THE DRY "ARE OF EUROPHON SEARCH, AND THE POWN OF PERSONNERS OF SOURCES AS MANUES TO SECONDS EAST OF SOURCE SEED OF THE SOUTH LINE OF WHICH THE PROPERTY OF THE SOUTH LINE OF WHICH THE PROPERTY OF THE SOUTH LINE OF WHICH THE PROPERTY OF THE SOUTH LINE OF SECONDS EAST FOR THE SOUTH LINE OF WHICH THE PROPERTY OF THE SOUTH LINE OF SECONDS EAST FO