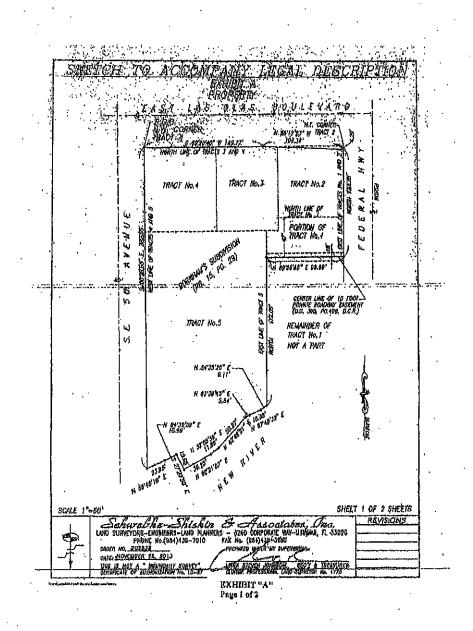

## Exhibit A - Legal Description of Property

Page 7

MCLAUGHLIN ENGINEERING COMPANY
LB#285
ENGINEERING \* SURVEYING \* PLATTING \* LAND PLANNING
400 N.E. 3rd AVENUE FORT LAUDERDALE, FLORIDA
33301 PHONE (954) 763-7611 \* FAX (954) 763-7615