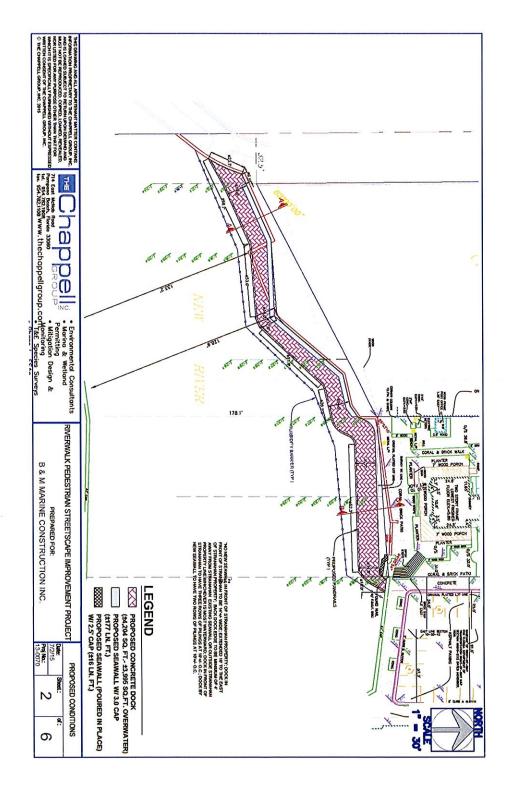

## **EXHIBIT A-1**RIVERWALK IMPROVEMENTS

The Riverwalk Extension Project provides for the acquisition of easements and the design, permitting and construction of pedestrian walkways over new or improved seawalls extending the City's Riverwalk eastwardly over areas within the riparian rights of the historic Stranahan House and The Related Group's Icon Las Olas project.

Riverwalk Extension Project Improvements Include:

- 1. Construct a 177 foot concrete seawall with a 3 foot cap located 1.5 feet water ward of the existing seawall.
- 2. Install 200 cubic yards of riprap water ward of the proposed seawall.
- 3. Construct a 5,840 square foot dock (17 feet wide by 343 feet long).
- 4. Install approximately 76 new 12-inch concrete piles by impact hammer.

## EXHIBIT A-2 RIVERWALK EXTENSION PROJECT AREA