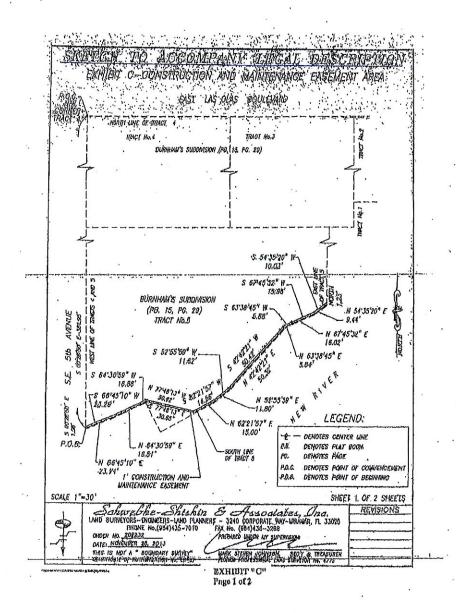

OF SOUTH AS THE SOUTH LINE OF SHE FOR SOUTH OF SECONDS EAST FOR THE SOUTH LINE OF SHE FOR SOUTH OF SECONDS EAST FOR THE SOUTH LINE OF SHE FOR SOUTH OF SECONDS EAST FOR SECONDS EAST FO The state of the s SAID LAND LYDNG AND BITHED IN SECTION 10, TOWNSHIP 50 SOUTH, PAINCE 12 EAST, BROWNED COUNTY, RORIGIN. NOTES: T) DEPHINOS SHOUN HEREON ARE DABED UPON AN ASSUMED "NORTH", ALONG THE CENTERUNE OF EEDEWAL INCHMINY. 2) GROERED BY THE RELATED BROWN, 2) AUTERNIC GOVERS DE THIS SKETCH AND LOCAL DESCRIPTION MOST BEAR THE EMBOSSED SEAL OF THE ATTESING PROFESSIONAL DAND SURVEYOR. CAST LAS OLAS BOULDING LOCATION MAP 'A PORTION OF SECTION 10, TOWNSHIP 80 SOUTH RANGE OF EAST NOT TO SCALE SUBUECT SHEET 2 OF 2 SHEETS REVISIONS EXHIBIT "B"

Page 2 of 2



Page 16 of 22

CAM #16-0715 Exhibit 1 Page 49 of 57



Page 17 of 22

# DESCRIPTION TO ACCOMPANY SKETCH

EXHIBIT O-CONSTRUCTION AND MAINTENANCE EASEMENT AREA

A PORTION OF TRUCK S OF BUTCHIAL'S SUBUMSION', ACCORDING TO THE PART TESTED AS RECORDED IN PLAT DECK TS OF PAGE 28 OF THE PUBLIC RECORDS OF BROWARD COUNTY, FLORICA, BEING MORE PARTICULARLY DESCRIPED AS FOLLOWS

AT PAGE 48 OF THE PUBLIC RECORDS OF BROWARD COUNTY, FLORIDA, BEING MORE PARTICULARLY DESCRIBED AS FOLLOWS:

CORRECTED AN THE MORTIMESE CORNER OF TRACT 4, OF TAID PLAT OF "BUNUMAN'S SUBULIBRIAN," INERCE SPUH GO
DEORRES ZO MINISTES SO SCIOCHOS CAST, ACONO THE REST HAVE OF SUN TRACTS 4 AND, 5, FOR JULIE SEET TO THE DITY

CORNER OF ENSINES SCHOOL AND THE PORT OF BEGINNING THEMSE MORTH BY DEORRES 4 MINISTES SECOND SEST OF THE PARTY OF THE PARTY THE PARTY OF THE SUPPLIES OF THE SALE W