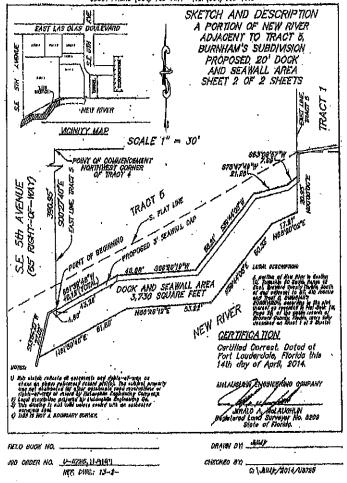

# EXHIBIT B-1 THE STRANAHAN HOUSE, INC RIVERWALK LINEAL PARK EASEMENT

The Riverwalk Lineal Park Easement entered into May 16, 2014 to follow in its entirety.

[THE REMAINDER OF THIS PAGE INTENSIONALLY LEFT BLANK]

NOW THEREFORE, for and in consideration of Ten Dollars (\$10.00) and other valuable considerations, the receipt and adequacy of which is hereby acknowledged, Grantor does hereby agree as follows:

The Property and the Easement Areas. Grantor is the fee simple owner of that certain parcel of real property more particularly described in Exhibit A attached hereto and incorporated herein (collectively, the "Property"), including riparian rights appurtenant to the Property, more particularly described in Exhibit B attached hereto (the "Rivervalk Riparian Easement Area") and has the non-exclusive rights to apply to the State of Florida, Trustees Internal Improvement Fund for use rights to the sovereignty submerged lands within the Riverwalk Riparian Easement Area. Grantor and Grantee acknowledge that riparian rights are an incident of, appurtenant to and inseparable from the riparian upland Property extending to the ordinary high watermark to the navigable waters. Accordingly, Grantor hereby covenants with Grantee that Grantor is lawfully seized of fee simple interest in and to the upland Property, except for that portion of the Property between the existing 1.5 foot Seawall Cap and the southern boundary line of the Property as shown on Exhibit A ("Excepted Property"), free and clear of any and all liens and encumbrances, except as specifically provided for herein or as approved by Grantee's City Attorney, and that Grantor hereby fully warrants and defends the Grantee's right, title and interest in and to the Property, less the Excepted Property, hereinabove described, (to which the Riverwalk Riparian Easement is an appurtenance thereof and inseparable therefrom) against the lawful claims of all persons whomsoever, subject to the following: