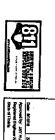

4. <u>Description of improvements included in streetscape</u>. The project fronts four streets (Federal Highway, NE 7th Street, NE 8th Street, and NE 5th Avenue), and is transversed by NE 5th Terrace. The development plan proposes several improvements that will enhance the functionality, aesthetics, and overall pedestrian experience in this area. The improvements are:

Relocation of 5th Terrace, including new water, sewer, and drainage; upgrading of underground utilities (water, sewer, storm) on 7th and 8th Street, as well as milling and resurfacing portions of those streets; installation around the site of new sidewalks, curbing, pavers, on street parallel parking, parking in a 5-story garage, landscaping, and street lighting.