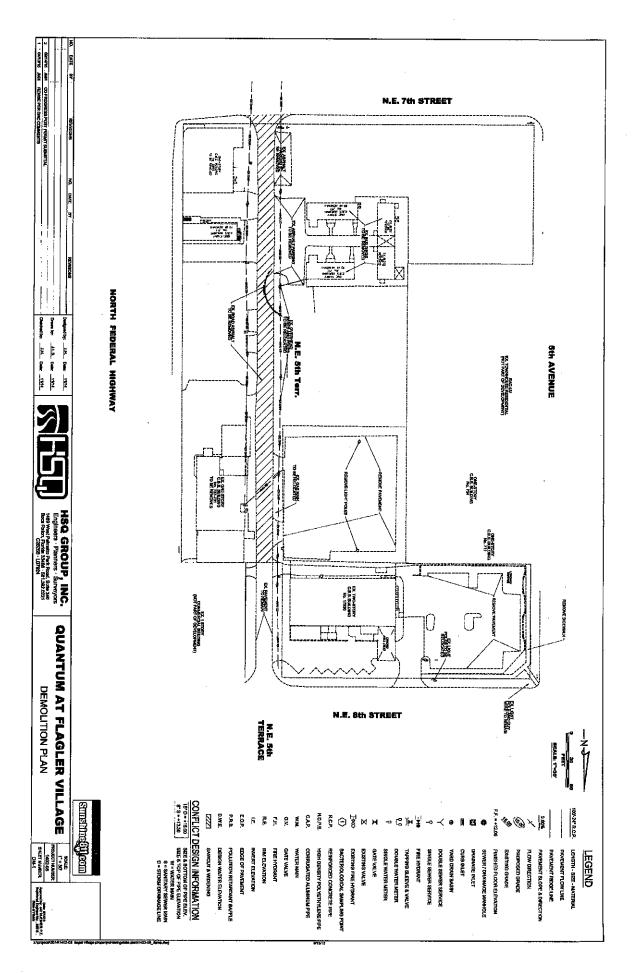

4. <u>Description of improvements included in streetscape</u>. The project fronts four streets (Federal Highway, NE 7th Street, NE 8th Street, and NE 5th Avenue), and is transversed by NE 5th Terrace. The development plan proposes several improvements that will enhance the functionality, aesthetics, and overall pedestrian experience in this area. The improvements are:

Relocation of 5th Terrace, including new water, sewer, and drainage; upgrading of underground utilities (water, sewer, storm) on 7th and 8th Street, as well as milling and resurfacing portions of those streets; installation around the site of new sidewalks, curbing, pavers, on street parallel parking, parking in a 5-story garage, landscaping, and street lighting.