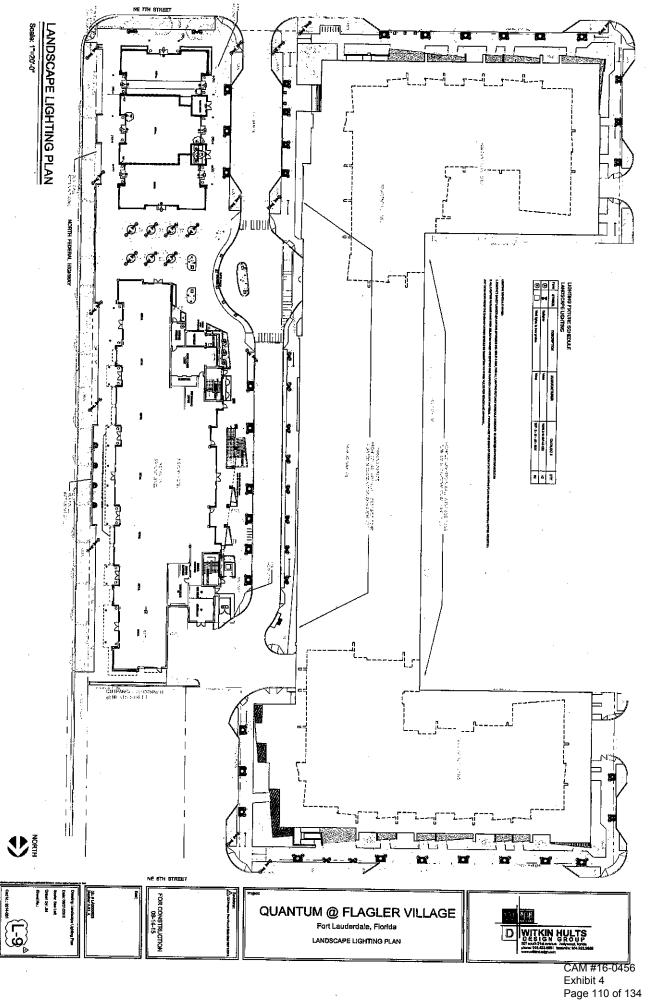

4. <u>Description of improvements included in streetscape</u>. The project fronts four streets (Federal Highway, NE 7th Street, NE 8th Street, and NE 5th Avenue), and is transversed by NE 5th Terrace. The development plan proposes several improvements that will enhance the functionality, aesthetics, and overall pedestrian experience in this area. The improvements are:

Relocation of 5th Terrace, including new water, sewer, and drainage; upgrading of underground utilities (water, sewer, storm) on 7th and 8th Street, as well as milling and resurfacing portions of those streets; installation around the site of new sidewalks, curbing, pavers, on street parallel parking, parking in a 5-story garage, landscaping, and street lighting.