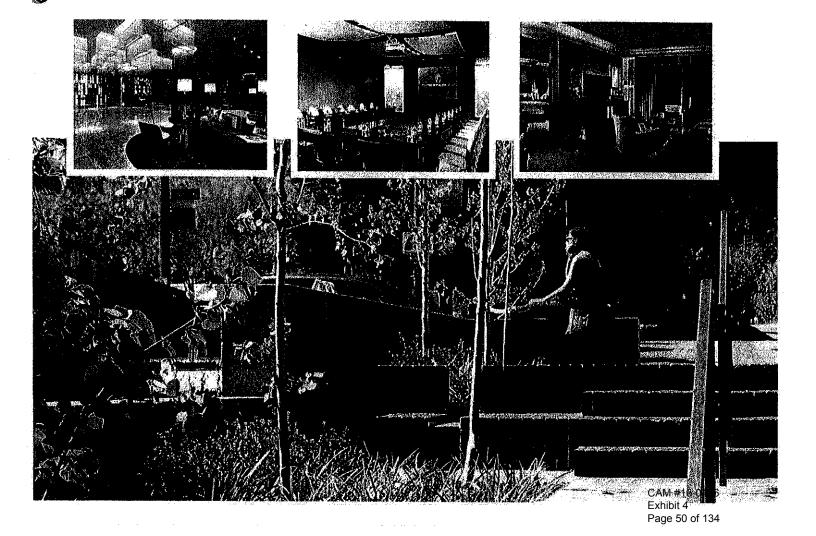

Development:

337 apartments, 25,000 SF of commercial uses, and a 137 room hotel

Request:

Funding request for streetscape improvements in the amount of \$500,000

(28% of \$1,768,980)

- 1. <u>Developer information</u>. Prime is recognized leader in the development, construction, and management of hotels, single-family and multi-family residential homes, and commercial real estate throughout Florida. In South Florida, Prime has developed numerous well known projects such as: Portofino Plaza with 60,000 SF of office and 30,000 SF of retail; Villa Portofino East which is a mixed-use project in Homestead, Florida that includes a Hampton Inn by Hilton and Courtyard Marriott, multi-family residential, and varied commercial uses; and the Marriott Fairfield Inn on Atlantic Avenue in Delray Beach, just to name a few.
- 2. <u>Description of proposed development.</u> Prime will be developing Quantum Flagler Village, a 337-unit luxury multi-family community with 25,000 SF of ground floor commercial uses and 137 rooms Marriott Courtyard Hotel on Federal Highway in Ft. Lauderdale. The apartment component consists of a variety of one, two, and three bedroom floor plans together with amenities such as a resort-style swimming pool, a fitness center and other resident amenities typically associated with luxury apartment communities. The hotel component will have 137 rooms and include a bistro restaurant in the lobby, a fitness center, and a rooftop pool.