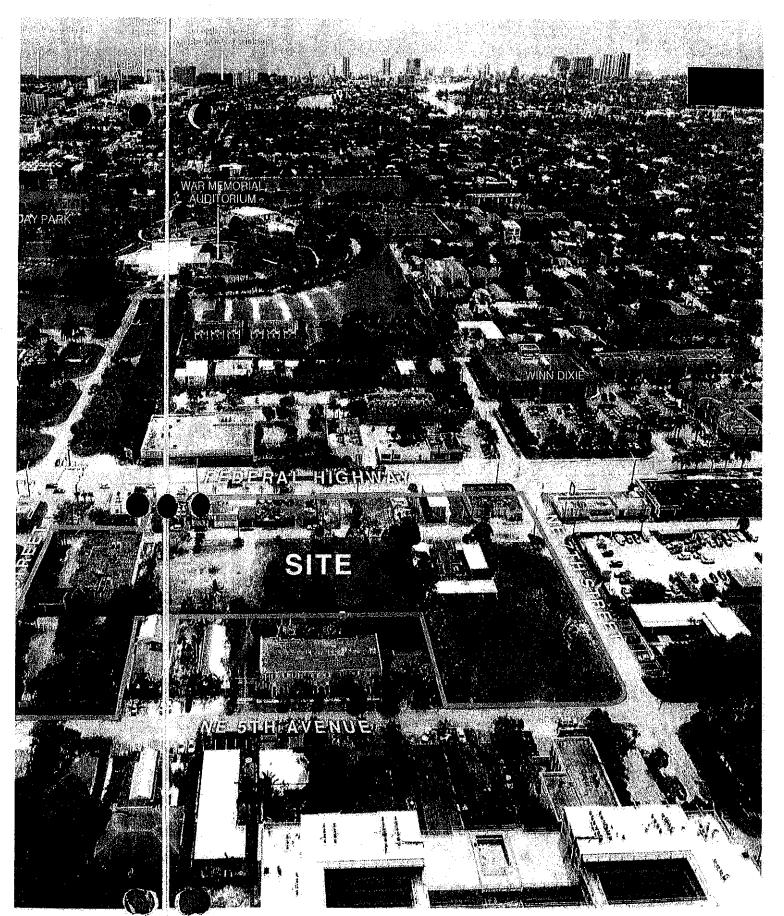

4. <u>Description of improvements included in streetscape</u>. The project fronts four streets (Federal Highway, NE 7th Street, NE 8th Street, and NE 5th Avenue), and is transversed by NE 5th Terrace. The development plan proposes several improvements that will enhance the functionality, aesthetics, and overall pedestrian experience in this area. The improvements are:

Relocation of 5th Terrace, including new water, sewer, and drainage; upgrading of underground utilities (water, sewer, storm) on 7th and 8th Street, as well as milling and resurfacing portions of those streets; installation around the site of new sidewalks, curbing, pavers, on street parallel parking, parking in a 5-story garage, landscaping, and street lighting.