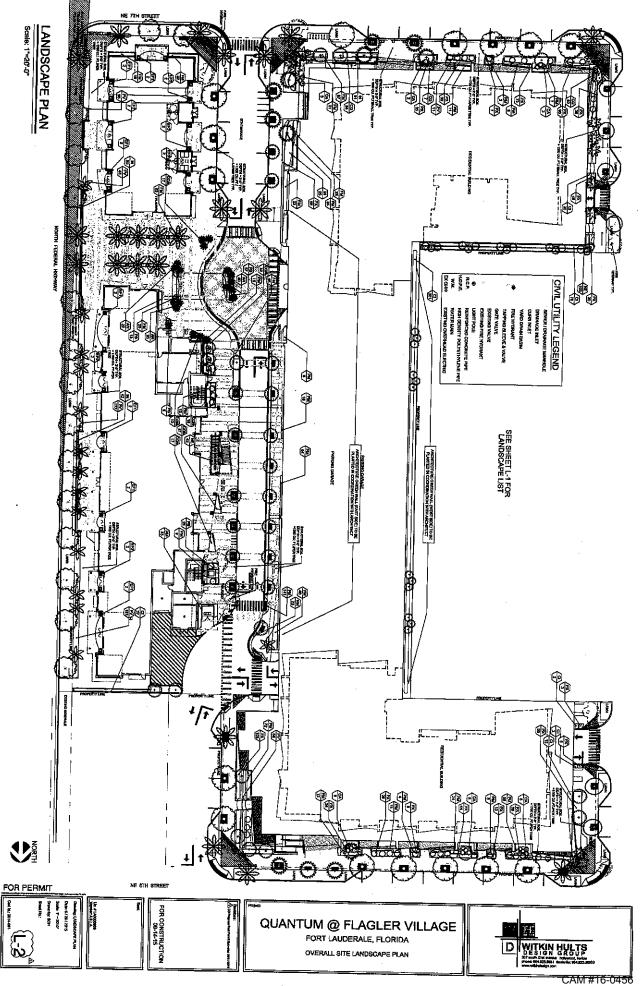

4. <u>Description of improvements included in streetscape</u>. The project fronts four streets (Federal Highway, NE 7th Street, NE 8th Street, and NE 5th Avenue), and is transversed by NE 5th Terrace. The development plan proposes several improvements that will enhance the functionality, aesthetics, and overall pedestrian experience in this area. The improvements are:

Relocation of 5th Terrace, including new water, sewer, and drainage; upgrading of underground utilities (water, sewer, storm) on 7th and 8th Street, as well as milling and resurfacing portions of those streets; installation around the site of new sidewalks, curbing, pavers, on street parallel parking, parking in a 5-story garage, landscaping, and street lighting.