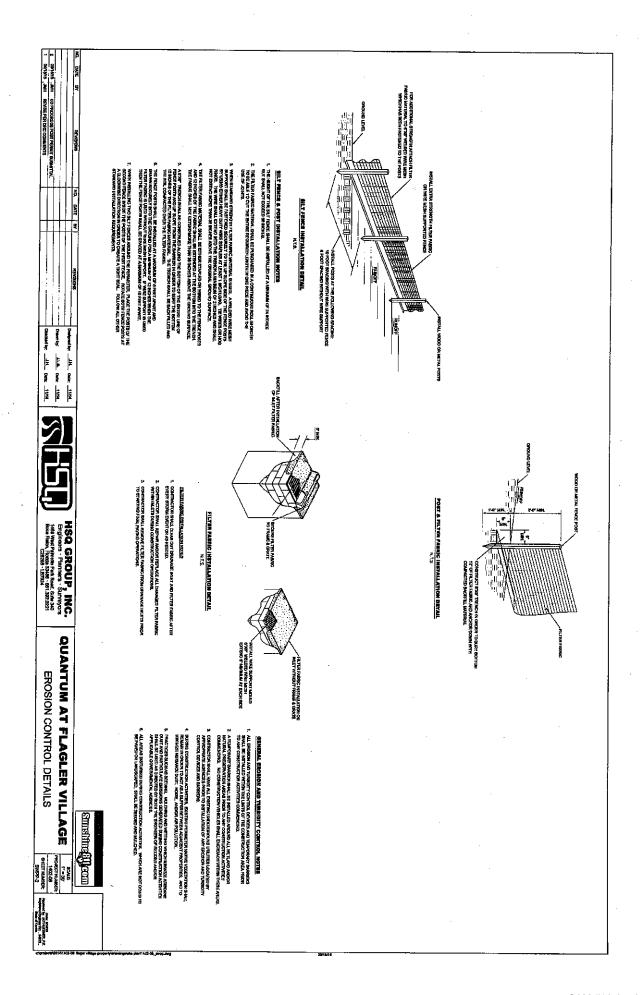

Relocation of 5th Terrace, including new water, sewer, and drainage; upgrading of underground utilities (water, sewer, storm) on 7th and 8th Street, as well as milling and resurfacing portions of those streets; installation around the site of new sidewalks, curbing, pavers, on street parallel parking, parking in a 5-story garage, landscaping, and street lighting.