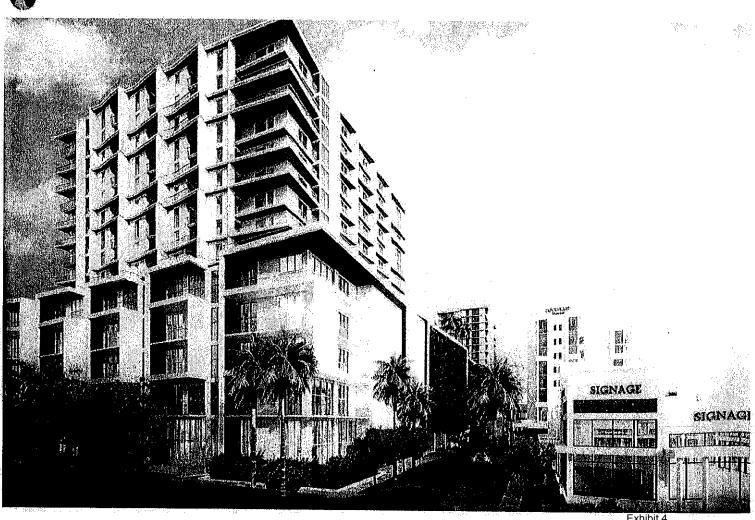

Development:

337 apartments, 25,000 SF of commercial uses, and a 137 room hotel

Request:

Funding request for streetscape improvements in the amount of \$500,000

(28% of \$1,768,980)

- 1. <u>Developer information</u>. Prime is recognized leader in the development, construction, and management of hotels, single-family and multi-family residential homes, and commercial real estate throughout Florida. In South Florida, Prime has developed numerous well known projects such as: Portofino Plaza with 60,000 SF of office and 30,000 SF of retail; Villa Portofino East which is a mixed-use project in Homestead, Florida that includes a Hampton Inn by Hilton and Courtyard Marriott, multi-family residential, and varied commercial uses; and the Marriott Fairfield Inn on Atlantic Avenue in Delray Beach, just to name a few.
- 2. <u>Description of proposed development.</u> Prime will be developing Quantum Flagler Village, a 337-unit luxury multi-family community with 25,000 SF of ground floor commercial uses and 137 rooms Marriott Courtyard Hotel on Federal Highway in Ft. Lauderdale. The apartment component consists of a variety of one, two, and three bedroom floor plans together with amenities such as a resort-style swimming pool, a fitness center and other resident amenities typically associated with luxury apartment communities. The hotel component will have 137 rooms and include a bistro restaurant in the lobby, a fitness center, and a rooftop pool.

4. <u>Description of improvements included in streetscape</u>. The project fronts four streets (Federal Highway, NE 7th Street, NE 8th Street, and NE 5th Avenue), and is transversed by NE 5th Terrace. The development plan proposes several improvements that will enhance the functionality, aesthetics, and overall pedestrian experience in this area. The improvements are:

Relocation of 5th Terrace, including new water, sewer, and drainage; upgrading of underground utilities (water, sewer, storm) on 7th and 8th Street, as well as milling and resurfacing portions of those streets; installation around the site of new sidewalks, curbing, pavers, on street parallel parking, parking in a 5-story garage, landscaping, and street lighting.