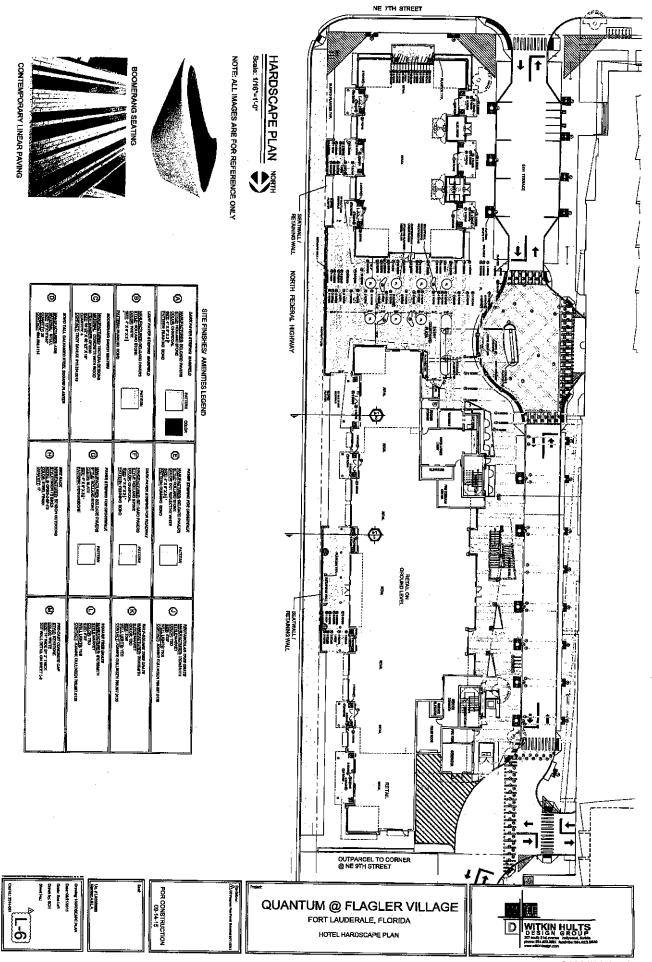

# <u>Developer Streetscape Improvements</u> (including costs)

- Project Budget
   Streetscape Grant Application (see attached)

4. <u>Description of improvements included in streetscape</u>. The project fronts four streets (Federal Highway, NE 7th Street, NE 8th Street, and NE 5th Avenue), and is transversed by NE 5th Terrace. The development plan proposes several improvements that will enhance the functionality, aesthetics, and overall pedestrian experience in this area. The improvements are:

Relocation of 5th Terrace, including new water, sewer, and drainage; upgrading of underground utilities (water, sewer, storm) on 7th and 8th Street, as well as milling and resurfacing portions of those streets; installation around the site of new sidewalks, curbing, pavers, on street parallel parking, parking in a 5-story garage, landscaping, and street lighting.