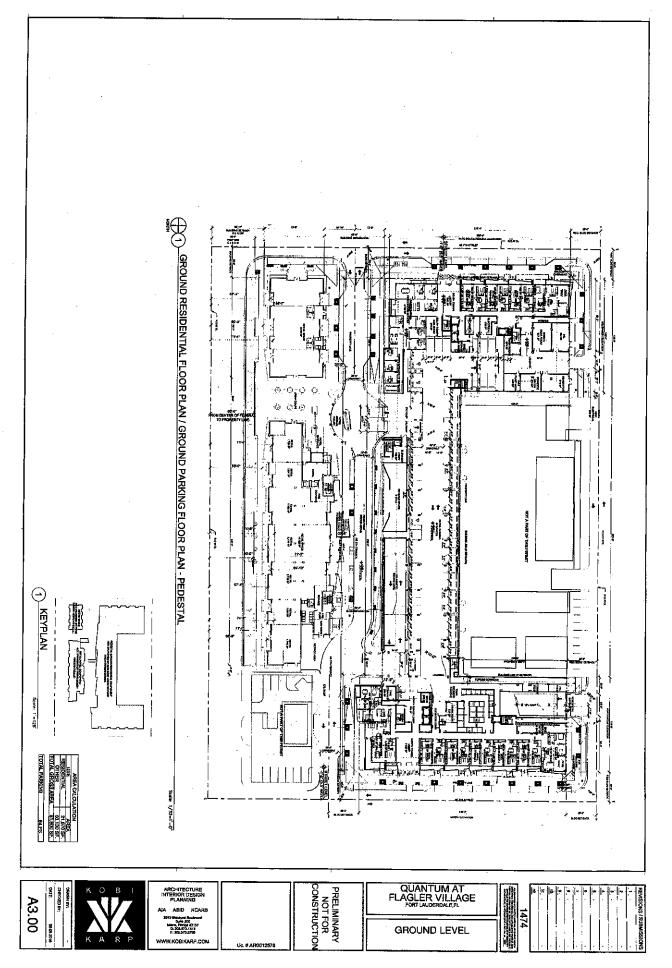

4. <u>Description of improvements included in streetscape</u>. The project fronts four streets (Federal Highway, NE 7th Street, NE 8th Street, and NE 5th Avenue), and is transversed by NE 5th Terrace. The development plan proposes several improvements that will enhance the functionality, aesthetics, and overall pedestrian experience in this area. The improvements are:

Relocation of 5th Terrace, including new water, sewer, and drainage; upgrading of underground utilities (water, sewer, storm) on 7th and 8th Street, as well as milling and resurfacing portions of those streets; installation around the site of new sidewalks, curbing, pavers, on street parallel parking, parking in a 5-story garage, landscaping, and street lighting.