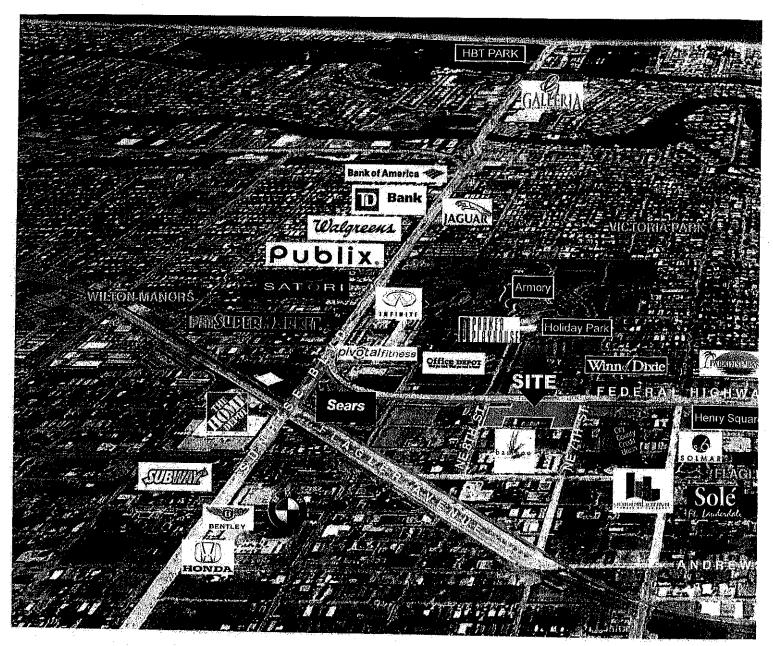

4. <u>Description of improvements included in streetscape</u>. The project fronts four streets (Federal Highway, NE 7th Street, NE 8th Street, and NE 5th Avenue), and is transversed by NE 5th Terrace. The development plan proposes several improvements that will enhance the functionality, aesthetics, and overall pedestrian experience in this area. The improvements are:

Relocation of 5th Terrace, including new water, sewer, and drainage; upgrading of underground utilities (water, sewer, storm) on 7th and 8th Street, as well as milling and resurfacing portions of those streets; installation around the site of new sidewalks, curbing, pavers, on street parallel parking, parking in a 5-story garage, landscaping, and street lighting.