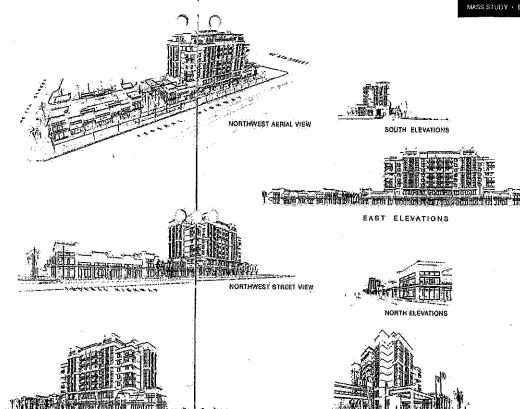

- governmental authorities which now or hereafter have jurisdiction, review, approval or consent rights relating to the design, development, construction, ownership, occupancy or use of the Property or the Project.
- 1.16. <u>Permits and Approvals</u> means any and all development, zoning, platting, subdivision, site plan, design, Plans and Specifications, construction permit and other applicable permits and approvals and variances, if necessary, from all applicable Governmental Authorities pertaining to the Project and the Property.
- 1.17. <u>Person</u> means any individual, corporation, firm, partnership, trust, association, limited liability company or other entity of any nature.
- 1.18. Project means the development of a 9 story 137 room Marriott Courtyard Hotel with bistro restaurant, fitness center, event space and pool, 337 luxury apartments in two eleven story buildings, a five story parking garage with a green wall and approximately 25,000 square feet of ground floor retail space.
- 1.19. <u>Project Completion Date</u> means the date on which the construction of the entire Project is substantially complete and the Certificate of Occupancy has been issued by the appropriate Governmental Authority.
- 1.20. <u>Property</u> means the parcel of land owned by Developer on which the Project will be located as described on <u>Exhibit "A"</u> attached hereto and made a part hereof.
- 1.21. Redevelopment Plan means the Northwest/Progresso/Flagler Heights Redevelopment Area Plan adopted by the City Commission on November 7, 1995, as amended, a copy of which is on file with the Agency.
- 1.22. Reimbursement Amount means an amount not to exceed the lesser of Five Hundred Thousand and No/100 Dollars (\$500,000.00) or 50% of the Developer's costs associated with the Developer Streetscape Improvements of the Project to be paid by the Agency to the Developer in consideration of the installation and construction of the Developer Streetscape Improvements upon Project Completion. For purposes hereof, the term Developer's Costs shall include the Developer's costs and expenses incurred for the making improvements or constructing the Project that are construction costs, costs to bring utilities to the site, site preparation costs, lighting, landscaping, paving and fencing as approved with the Plans and Specifications. No improvements being funded under any other CRA program is eligible for reimbursement.
- 1.23. TCO means a temporary certificate of occupancy issued by the City or other applicable Governmental Authority for all or a portion of the Project.

Development:

337 apartments, 25,000 SF of commercial uses, and a 137 room hotel

Request:

Funding request for streetscape improvements in the amount of \$500,000

(28% of \$1,768,980)

- 1. <u>Developer information</u>. Prime is recognized leader in the development, construction, and management of hotels, single-family and multi-family residential homes, and commercial real estate throughout Florida. In South Florida, Prime has developed numerous well known projects such as: Portofino Plaza with 60,000 SF of office and 30,000 SF of retail; Villa Portofino East which is a mixed-use project in Homestead, Florida that includes a Hampton Inn by Hilton and Courtyard Marriott, multi-family residential, and varied commercial uses; and the Marriott Fairfield Inn on Atlantic Avenue in Delray Beach, just to name a few.
- 2. <u>Description of proposed development.</u> Prime will be developing Quantum Flagler Village, a 337-unit luxury multi-family community with 25,000 SF of ground floor commercial uses and 137 rooms Marriott Courtyard Hotel on Federal Highway in Ft. Lauderdale. The apartment component consists of a variety of one, two, and three bedroom floor plans together with amenities such as a resort-style swimming pool, a fitness center and other resident amenities typically associated with luxury apartment communities. The hotel component will have 137 rooms and include a bistro restaurant in the lobby, a fitness center, and a rooftop pool.