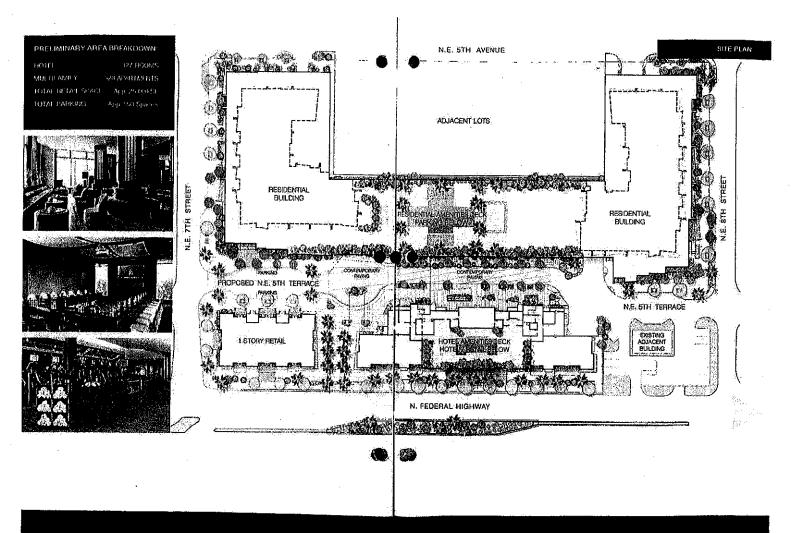

Development:

337 apartments, 25,000 SF of commercial uses, and a 137 room hotel

Request:

Funding request for streetscape improvements in the amount of \$500,000

(28% of \$1,768,980)

- 1. <u>Developer information</u>. Prime is recognized leader in the development, construction, and management of hotels, single-family and multi-family residential homes, and commercial real estate throughout Florida. In South Florida, Prime has developed numerous well known projects such as: Portofino Plaza with 60,000 SF of office and 30,000 SF of retail; Villa Portofino East which is a mixed-use project in Homestead, Florida that includes a Hampton Inn by Hilton and Courtyard Marriott, multi-family residential, and varied commercial uses; and the Marriott Fairfield Inn on Atlantic Avenue in Delray Beach, just to name a few.
- 2. <u>Description of proposed development.</u> Prime will be developing Quantum Flagler Village, a 337-unit luxury multi-family community with 25,000 SF of ground floor commercial uses and 137 rooms Marriott Courtyard Hotel on Federal Highway in Ft. Lauderdale. The apartment component consists of a variety of one, two, and three bedroom floor plans together with amenities such as a resort-style swimming pool, a fitness center and other resident amenities typically associated with luxury apartment communities. The hotel component will have 137 rooms and include a bistro restaurant in the lobby, a fitness center, and a rooftop pool.

4. <u>Description of improvements included in streetscape</u>. The project fronts four streets (Federal Highway, NE 7th Street, NE 8th Street, and NE 5th Avenue), and is transversed by NE 5th Terrace. The development plan proposes several improvements that will enhance the functionality, aesthetics, and overall pedestrian experience in this area. The improvements are:

Relocation of 5th Terrace, including new water, sewer, and drainage; upgrading of underground utilities (water, sewer, storm) on 7th and 8th Street, as well as milling and resurfacing portions of those streets; installation around the site of new sidewalks, curbing, pavers, on street parallel parking, parking in a 5-story garage, landscaping, and street lighting.