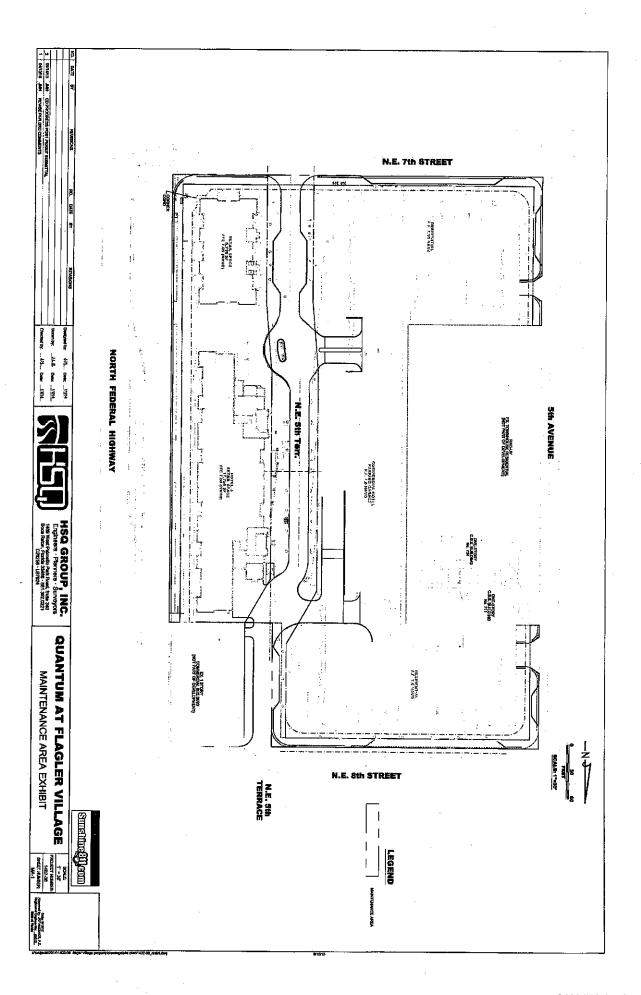

4. <u>Description of improvements included in streetscape</u>. The project fronts four streets (Federal Highway, NE 7th Street, NE 8th Street, and NE 5th Avenue), and is transversed by NE 5th Terrace. The development plan proposes several improvements that will enhance the functionality, aesthetics, and overall pedestrian experience in this area. The improvements are:

Relocation of 5th Terrace, including new water, sewer, and drainage; upgrading of underground utilities (water, sewer, storm) on 7th and 8th Street, as well as milling and resurfacing portions of those streets; installation around the site of new sidewalks, curbing, pavers, on street parallel parking, parking in a 5-story garage, landscaping, and street lighting.