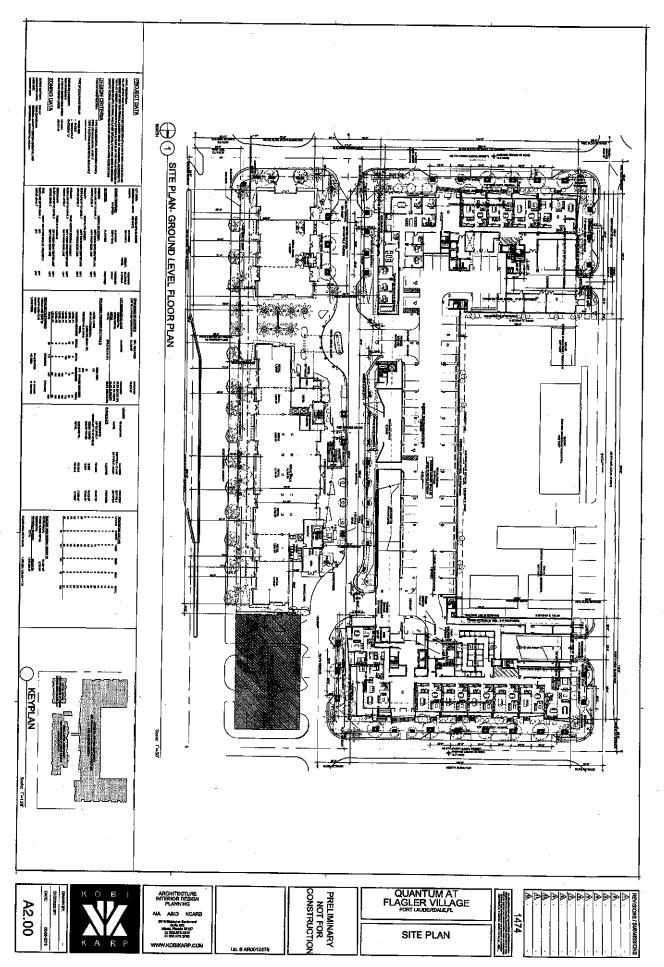

4. <u>Description of improvements included in streetscape</u>. The project fronts four streets (Federal Highway, NE 7th Street, NE 8th Street, and NE 5th Avenue), and is transversed by NE 5th Terrace. The development plan proposes several improvements that will enhance the functionality, aesthetics, and overall pedestrian experience in this area. The improvements are:

Relocation of 5th Terrace, including new water, sewer, and drainage; upgrading of underground utilities (water, sewer, storm) on 7th and 8th Street, as well as milling and resurfacing portions of those streets; installation around the site of new sidewalks, curbing, pavers, on street parallel parking, parking in a 5-story garage, landscaping, and street lighting.