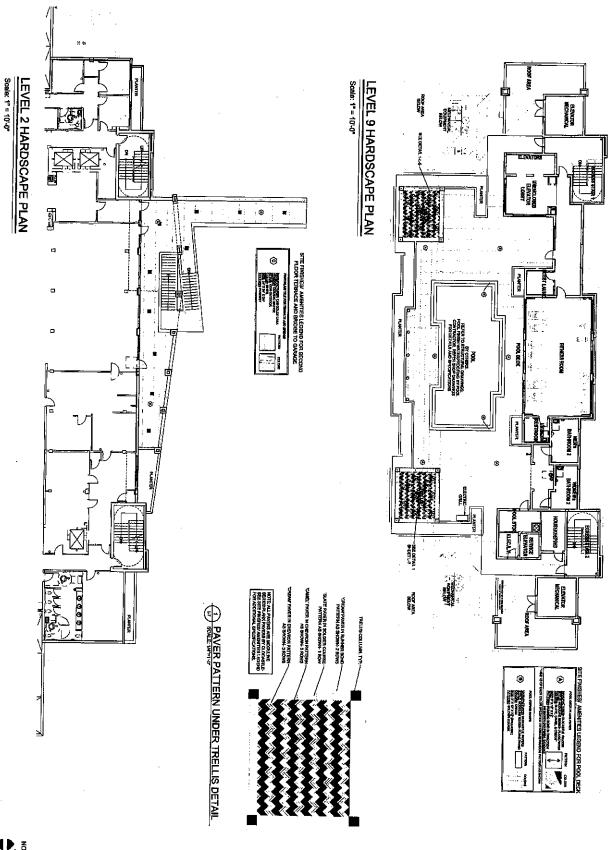

# <u>Developer Streetscape Improvements</u> (including costs)

- Project Budget
   Streetscape Grant Application (see attached)

4. <u>Description of improvements included in streetscape</u>. The project fronts four streets (Federal Highway, NE 7th Street, NE 8th Street, and NE 5th Avenue), and is transversed by NE 5th Terrace. The development plan proposes several improvements that will enhance the functionality, aesthetics, and overall pedestrian experience in this area. The improvements are:

Relocation of 5th Terrace, including new water, sewer, and drainage; upgrading of underground utilities (water, sewer, storm) on 7th and 8th Street, as well as milling and resurfacing portions of those streets; installation around the site of new sidewalks, curbing, pavers, on street parallel parking, parking in a 5-story garage, landscaping, and street lighting.