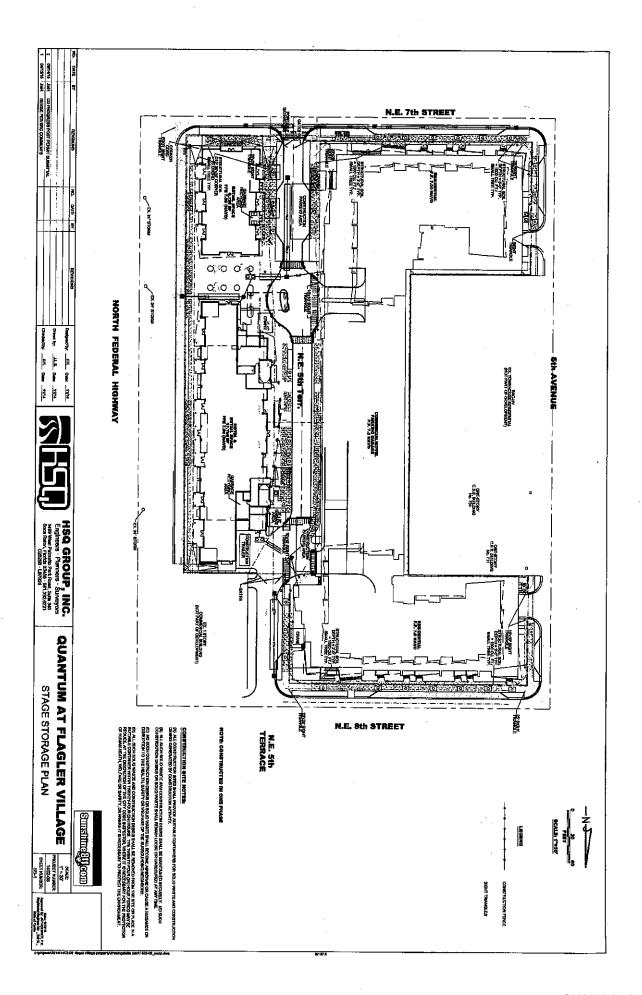

4. <u>Description of improvements included in streetscape</u>. The project fronts four streets (Federal Highway, NE 7th Street, NE 8th Street, and NE 5th Avenue), and is transversed by NE 5th Terrace. The development plan proposes several improvements that will enhance the functionality, aesthetics, and overall pedestrian experience in this area. The improvements are:

Relocation of 5th Terrace, including new water, sewer, and drainage; upgrading of underground utilities (water, sewer, storm) on 7th and 8th Street, as well as milling and resurfacing portions of those streets; installation around the site of new sidewalks, curbing, pavers, on street parallel parking, parking in a 5-story garage, landscaping, and street lighting.