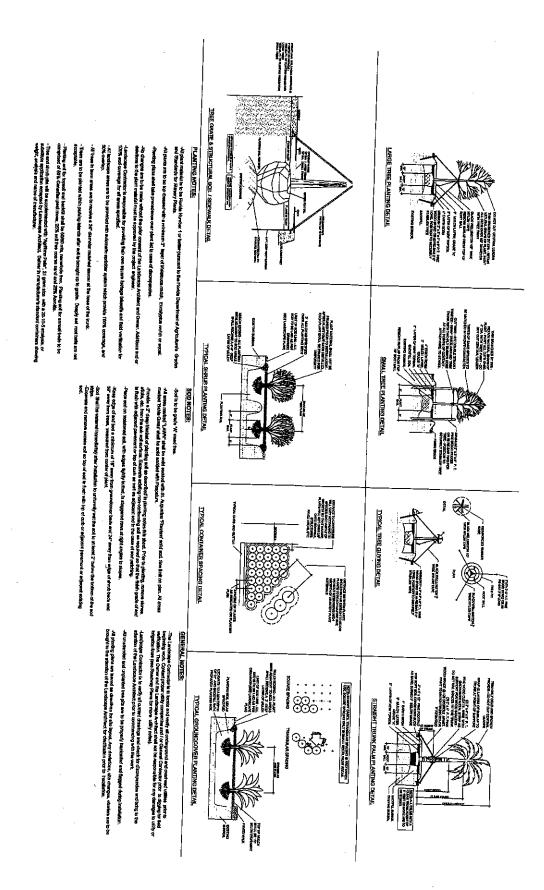

4. <u>Description of improvements included in streetscape</u>. The project fronts four streets (Federal Highway, NE 7th Street, NE 8th Street, and NE 5th Avenue), and is transversed by NE 5th Terrace. The development plan proposes several improvements that will enhance the functionality, aesthetics, and overall pedestrian experience in this area. The improvements are:

Relocation of 5th Terrace, including new water, sewer, and drainage; upgrading of underground utilities (water, sewer, storm) on 7th and 8th Street, as well as milling and resurfacing portions of those streets; installation around the site of new sidewalks, curbing, pavers, on street parallel parking, parking in a 5-story garage, landscaping, and street lighting.