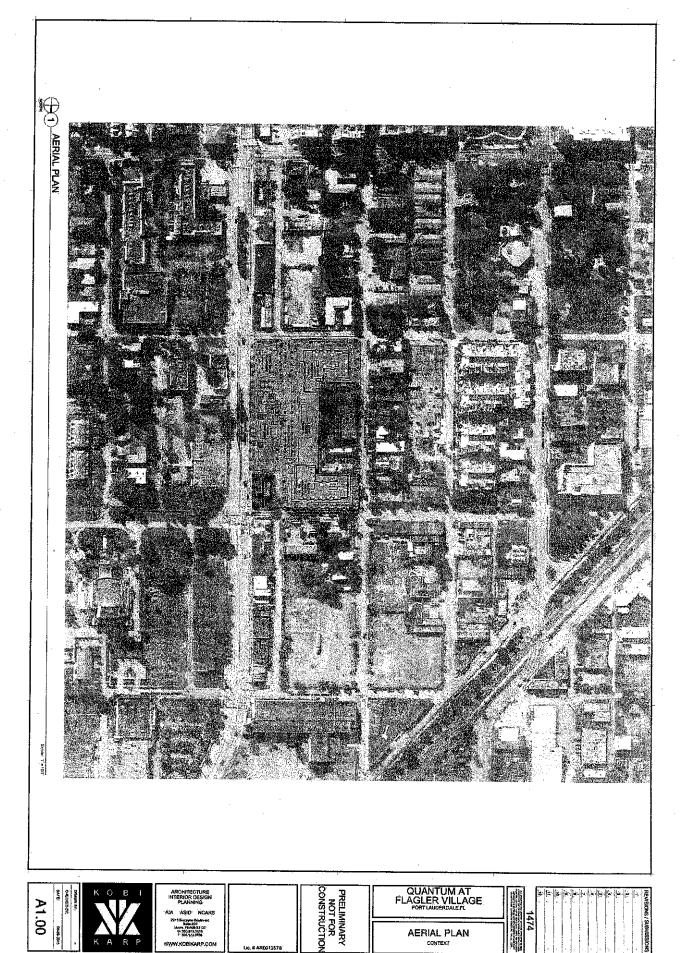

4. <u>Description of improvements included in streetscape</u>. The project fronts four streets (Federal Highway, NE 7th Street, NE 8th Street, and NE 5th Avenue), and is transversed by NE 5th Terrace. The development plan proposes several improvements that will enhance the functionality, aesthetics, and overall pedestrian experience in this area. The improvements are:

Relocation of 5th Terrace, including new water, sewer, and drainage; upgrading of underground utilities (water, sewer, storm) on 7th and 8th Street, as well as milling and resurfacing portions of those streets; installation around the site of new sidewalks, curbing, pavers, on street parallel parking, parking in a 5-story garage, landscaping, and street lighting.