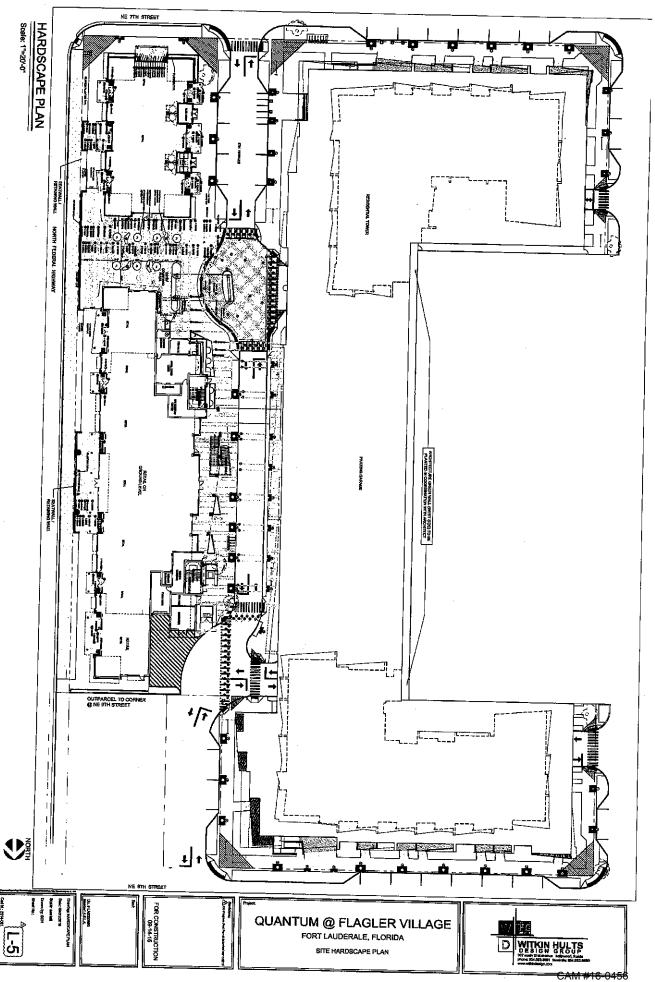

4. <u>Description of improvements included in streetscape</u>. The project fronts four streets (Federal Highway, NE 7th Street, NE 8th Street, and NE 5th Avenue), and is transversed by NE 5th Terrace. The development plan proposes several improvements that will enhance the functionality, aesthetics, and overall pedestrian experience in this area. The improvements are:

Relocation of 5th Terrace, including new water, sewer, and drainage; upgrading of underground utilities (water, sewer, storm) on 7th and 8th Street, as well as milling and resurfacing portions of those streets; installation around the site of new sidewalks, curbing, pavers, on street parallel parking, parking in a 5-story garage, landscaping, and street lighting.