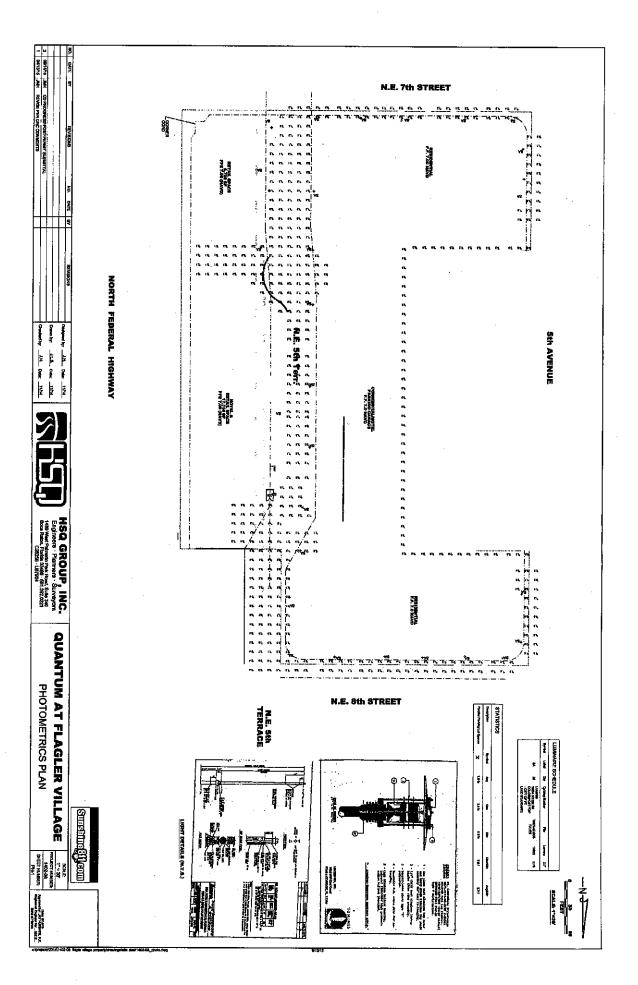

4. <u>Description of improvements included in streetscape</u>. The project fronts four streets (Federal Highway, NE 7th Street, NE 8th Street, and NE 5th Avenue), and is transversed by NE 5th Terrace. The development plan proposes several improvements that will enhance the functionality, aesthetics, and overall pedestrian experience in this area. The improvements are:

Relocation of 5th Terrace, including new water, sewer, and drainage; upgrading of underground utilities (water, sewer, storm) on 7th and 8th Street, as well as milling and resurfacing portions of those streets; installation around the site of new sidewalks, curbing, pavers, on street parallel parking, parking in a 5-story garage, landscaping, and street lighting.