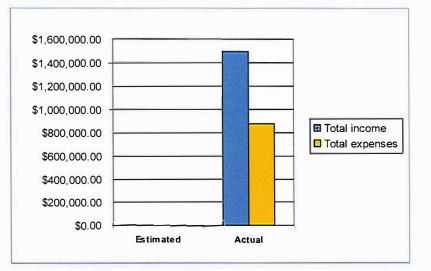

#### **Profit - Loss Summary**

|                | Estimated | Actual         |
|----------------|-----------|----------------|
| Total income   | Gross     | \$1,497,250.00 |
| Total expenses | \$0.00    | \$876,400.00   |

|  | Total profit (or loss) | <b>#VALUE!</b> | \$620,850.00 |
|--|------------------------|----------------|--------------|
|--|------------------------|----------------|--------------|

.

.