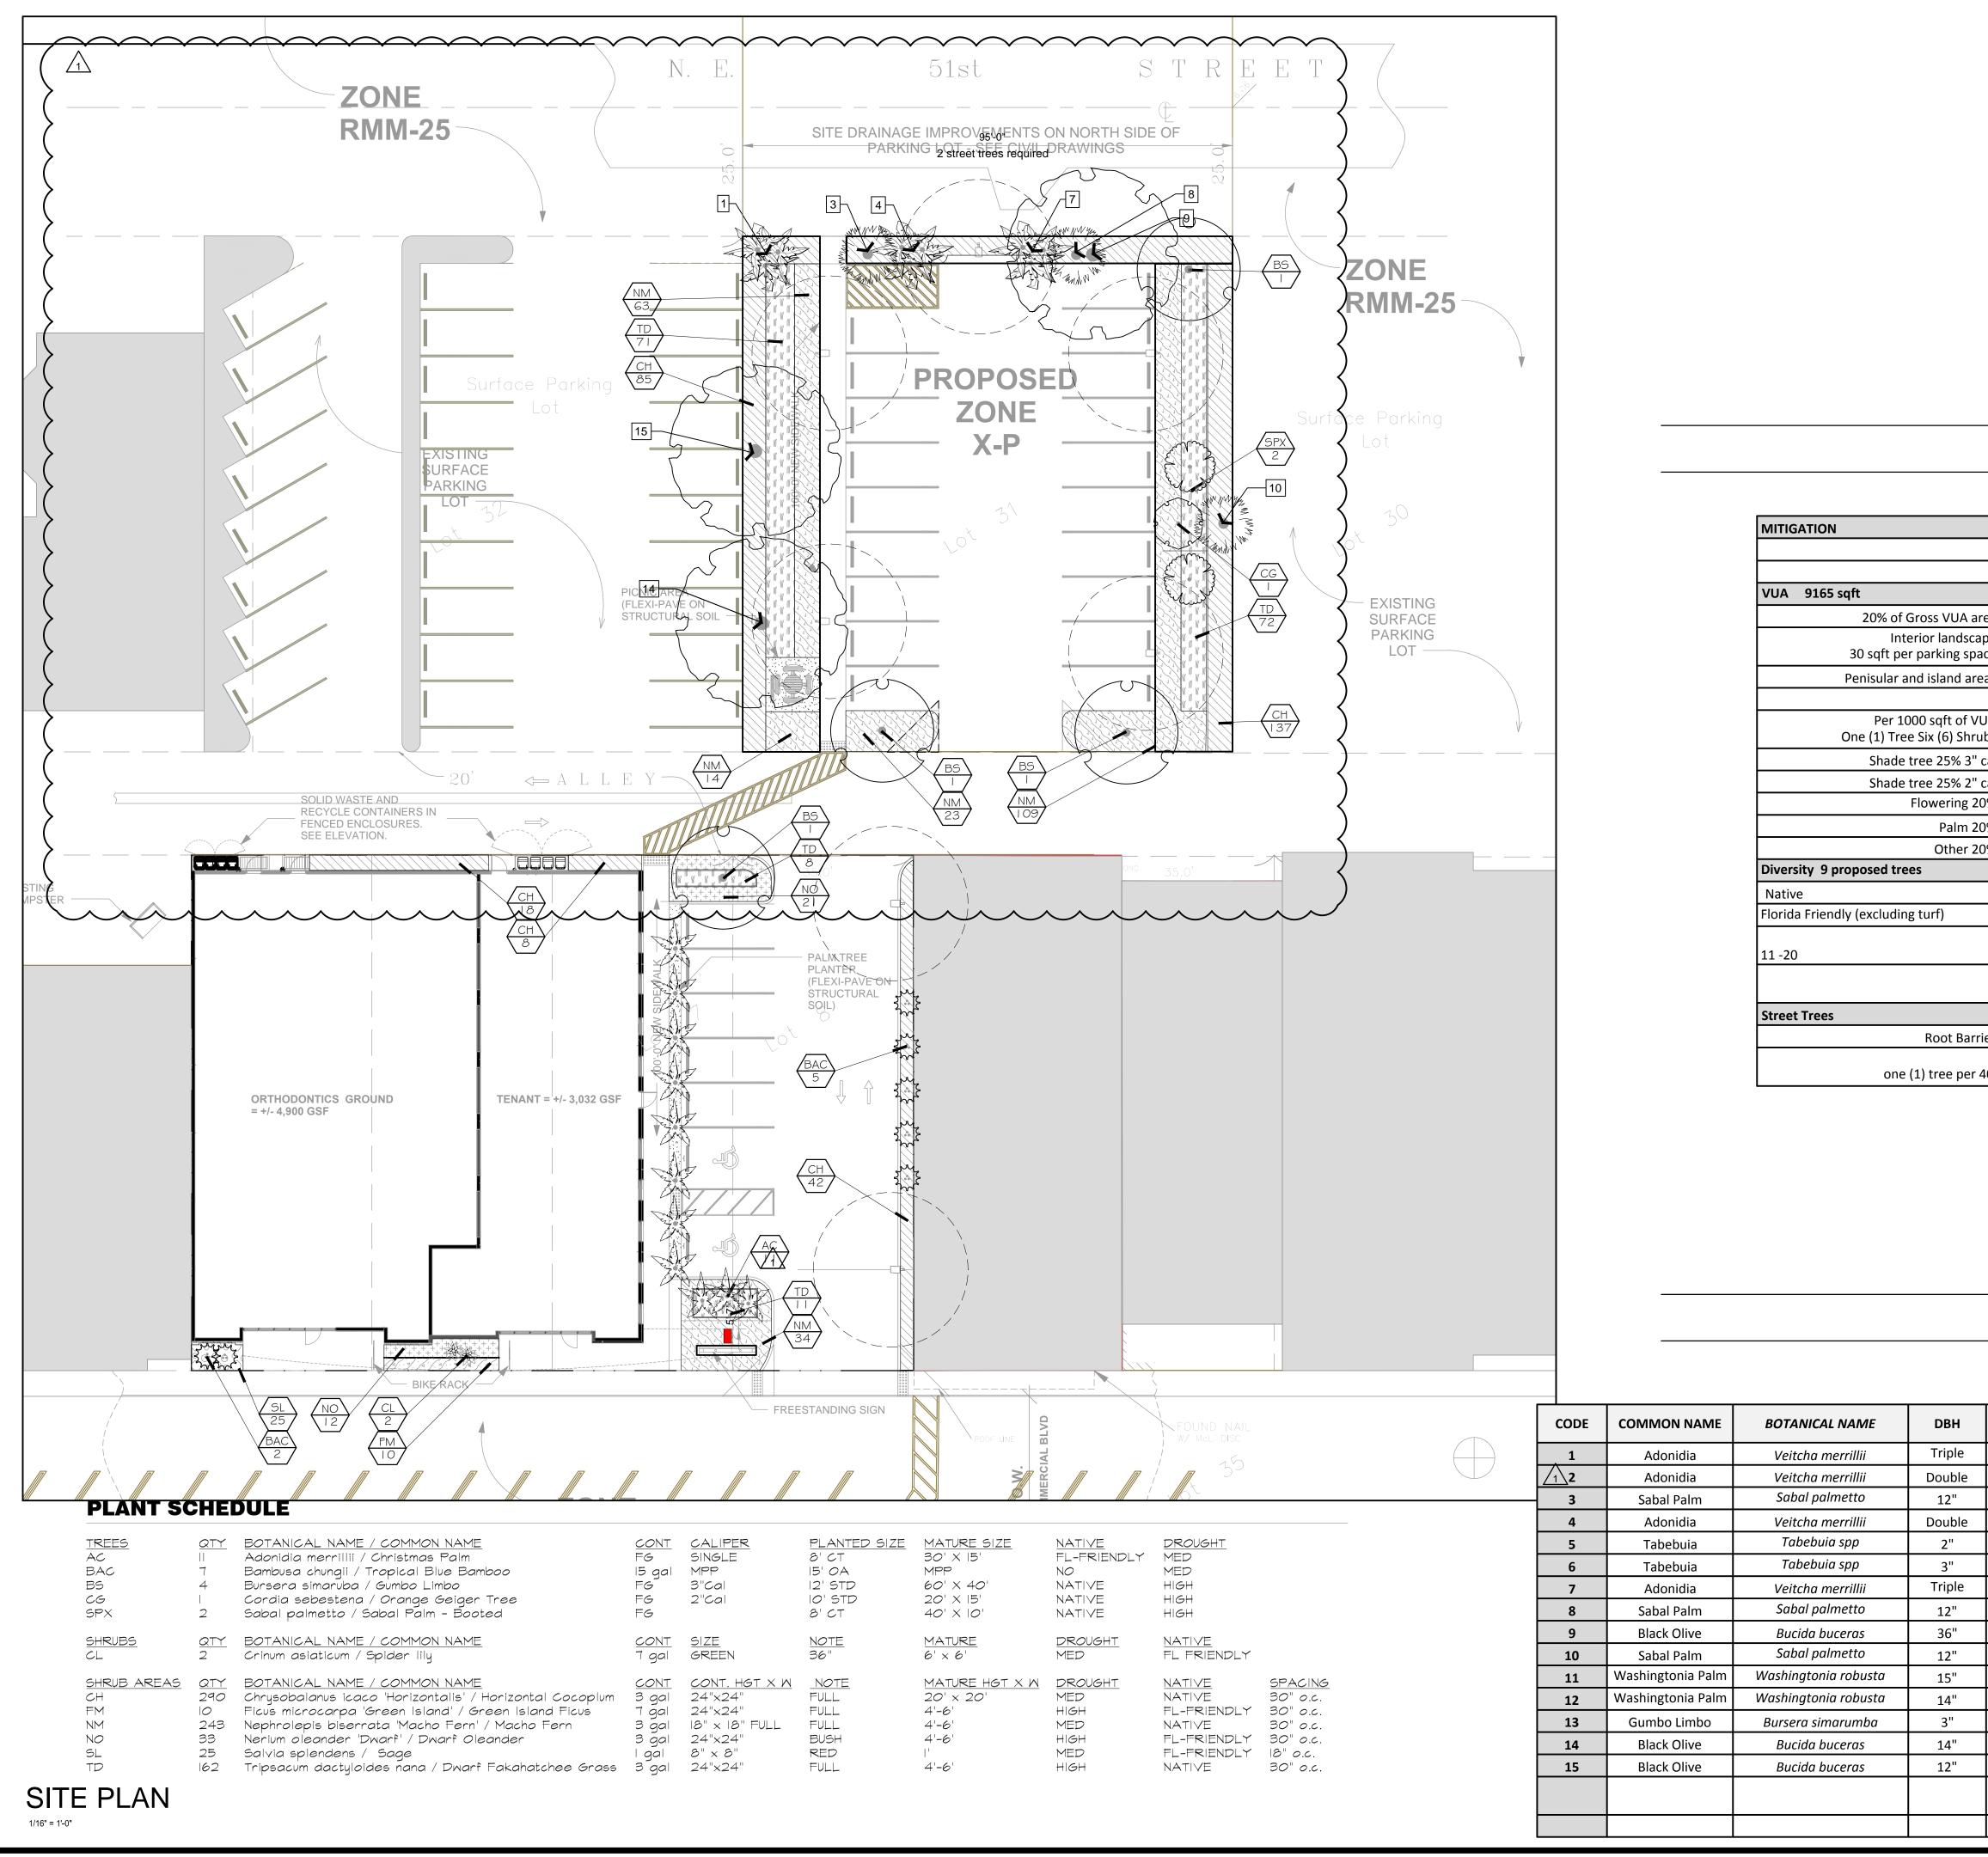

|                                                    | BUILDING SITE<br>(SOUTH PARCEL)                            | PARKING SITE<br>(NORTH PARCEL) |
|----------------------------------------------------|------------------------------------------------------------|--------------------------------|
| LAND USE DESIGNATION                               | COMMUNITY BUSINESS                                         | ***EXCLUSIVE PARKING           |
| ZONING DESIGNATION                                 | СВ                                                         | ***X-P                         |
| WATER/WASTE MANAGEMENT                             | CITY OF FORT<br>LAUDERDALE                                 | CITY OF FORT<br>LAUDEDALE      |
| SITE AREA                                          | 14,700 SF                                                  | 9,500 SF                       |
| TOTAL: <u>24,200 SF</u>                            |                                                            |                                |
| BUILDING FOOTPRINT COVERAGE                        | 7,932 SF                                                   | N/A                            |
| BUILDING DIMENSIONS (1ST FLOOR PLATE)              | 92'-0" X 87'-8"                                            | N/A                            |
| PARKING DATA                                       |                                                            |                                |
| TOTAL REQUIRED PARKING SPACES<br>7,932 SF / 150 SF | 53                                                         | N/A                            |
| TOTAL EXISTING PARKING SPACES                      | -15 ^                                                      | 19 1                           |
| JOTAL REOVIDED RARKING SRACES                      | $\left\{ \begin{array}{c} 7 \\ 7 \end{array} \right\}^{1}$ |                                |
| PARKING REDUCTION REQUEST: 27 SPACES               |                                                            |                                |
| FLOOR AREA RATIO (7,932 SF ÷ 14,700 SF) /1         | 0.54                                                       | N/A                            |
|                                                    | 28'-0"                                                     | N/A                            |
| NUMBER OF STORIES                                  | 1                                                          | N/A                            |
| SETBACKS                                           |                                                            |                                |
| FRONT YARD (SOUTH) - REQUIRED                      | 5'-0"                                                      | N/A                            |
| FRONT YARD (SOUTH) - PROVIDED                      | 5'-0"                                                      | N/A                            |
| SIDE YARD (EAST) - REQUIRED                        | 0'                                                         | N/A                            |
| SIDE YARD (EAST) - PROVIDED                        | 52'-4"                                                     | N/A                            |
| SIDE YARD (WEST) - REQUIRED                        | 0'                                                         | N/A                            |
| SIDE YARD (WEST) - PROVIDED                        | 0'                                                         | N/A                            |
| REAR SETBACK (NORTH) - REQUIRED                    | 0'                                                         | N/A                            |
| REAR SETBACK (NORTH) - PROVIDED                    | 3'-0"                                                      | N/A                            |
| OPEN SPACE REQUIRED                                | DSE                                                        | ASE (1)                        |
| VEHICULAR USE AREA (YUA)                           | { 3,725 SF                                                 | 5,440 SF                       |
|                                                    | (SOUTH PARCEL)                                             | (NORTH PARCEL)                 |
| LANDSCAPE AREA (VUA X 20%)                         |                                                            | +                              |
| TOTAL LANDSCAPE AREA REQUIRED: 1,833 SF            | 745 SF                                                     | 1,088 SF                       |
| TOTAL LANDSCAPE AREA PROVIDED: 4,615 SF            | 1,166 SF                                                   | 3,449 SF                       |
| LINEAR FEET OF SIDEWALK PROPOSED                   | 100'-0"                                                    | 92 SF                          |

\*\*\*ZONING DESIGNATION CHANGED FROM MEDIUM HIGH-25 (RMM-25) TO EXCLUSIVE PARKING (X-P). <u>NOTE:</u> LIGHT POLE LOCATIONS ARE NOT TO BE WITHIN 15'-0" OF TREE LOCATIONS.

PROPOSED LANDSCAPE PLAN

L2.0

|            | Required                    | Provided                                  |
|------------|-----------------------------|-------------------------------------------|
|            | 5.6" CAL, 2 PALMS           | 6" CAL, 2 PALMS                           |
|            |                             |                                           |
|            | Required                    | Provided                                  |
| rea        | 1833 sqft                   | 3312 sqft                                 |
| ape<br>ace | 0                           | 0                                         |
| eas        | 8' width min.               | 8' width min.                             |
|            | Required                    | Provided                                  |
| UA<br>Jbs  | 10 TREES, 60 SHRUBS         | 10 TREES, 325 SHRUBS                      |
| cal        | 2.5                         | 3 EXISTING                                |
| cal        | 2.5                         | 3                                         |
| 0%         | 2                           | 2                                         |
| 0%         | 2                           | EXISTING                                  |
| 0%         | 1                           | EXISTING                                  |
|            | Required                    | Provided                                  |
|            | 40%                         | 91% of proposed trees 67% shrubs          |
|            | 50%                         | 100% of proposed trees and shrubs         |
|            | 4 Species                   | 3 proposed species, 3 existing-6<br>total |
|            |                             |                                           |
|            | Required                    | Provided                                  |
| rier       | 6' of public infrastructure |                                           |
| 40'        | 2 street trees              | 2 provided (existing blk olive, gumbo)    |
|            |                             |                                           |