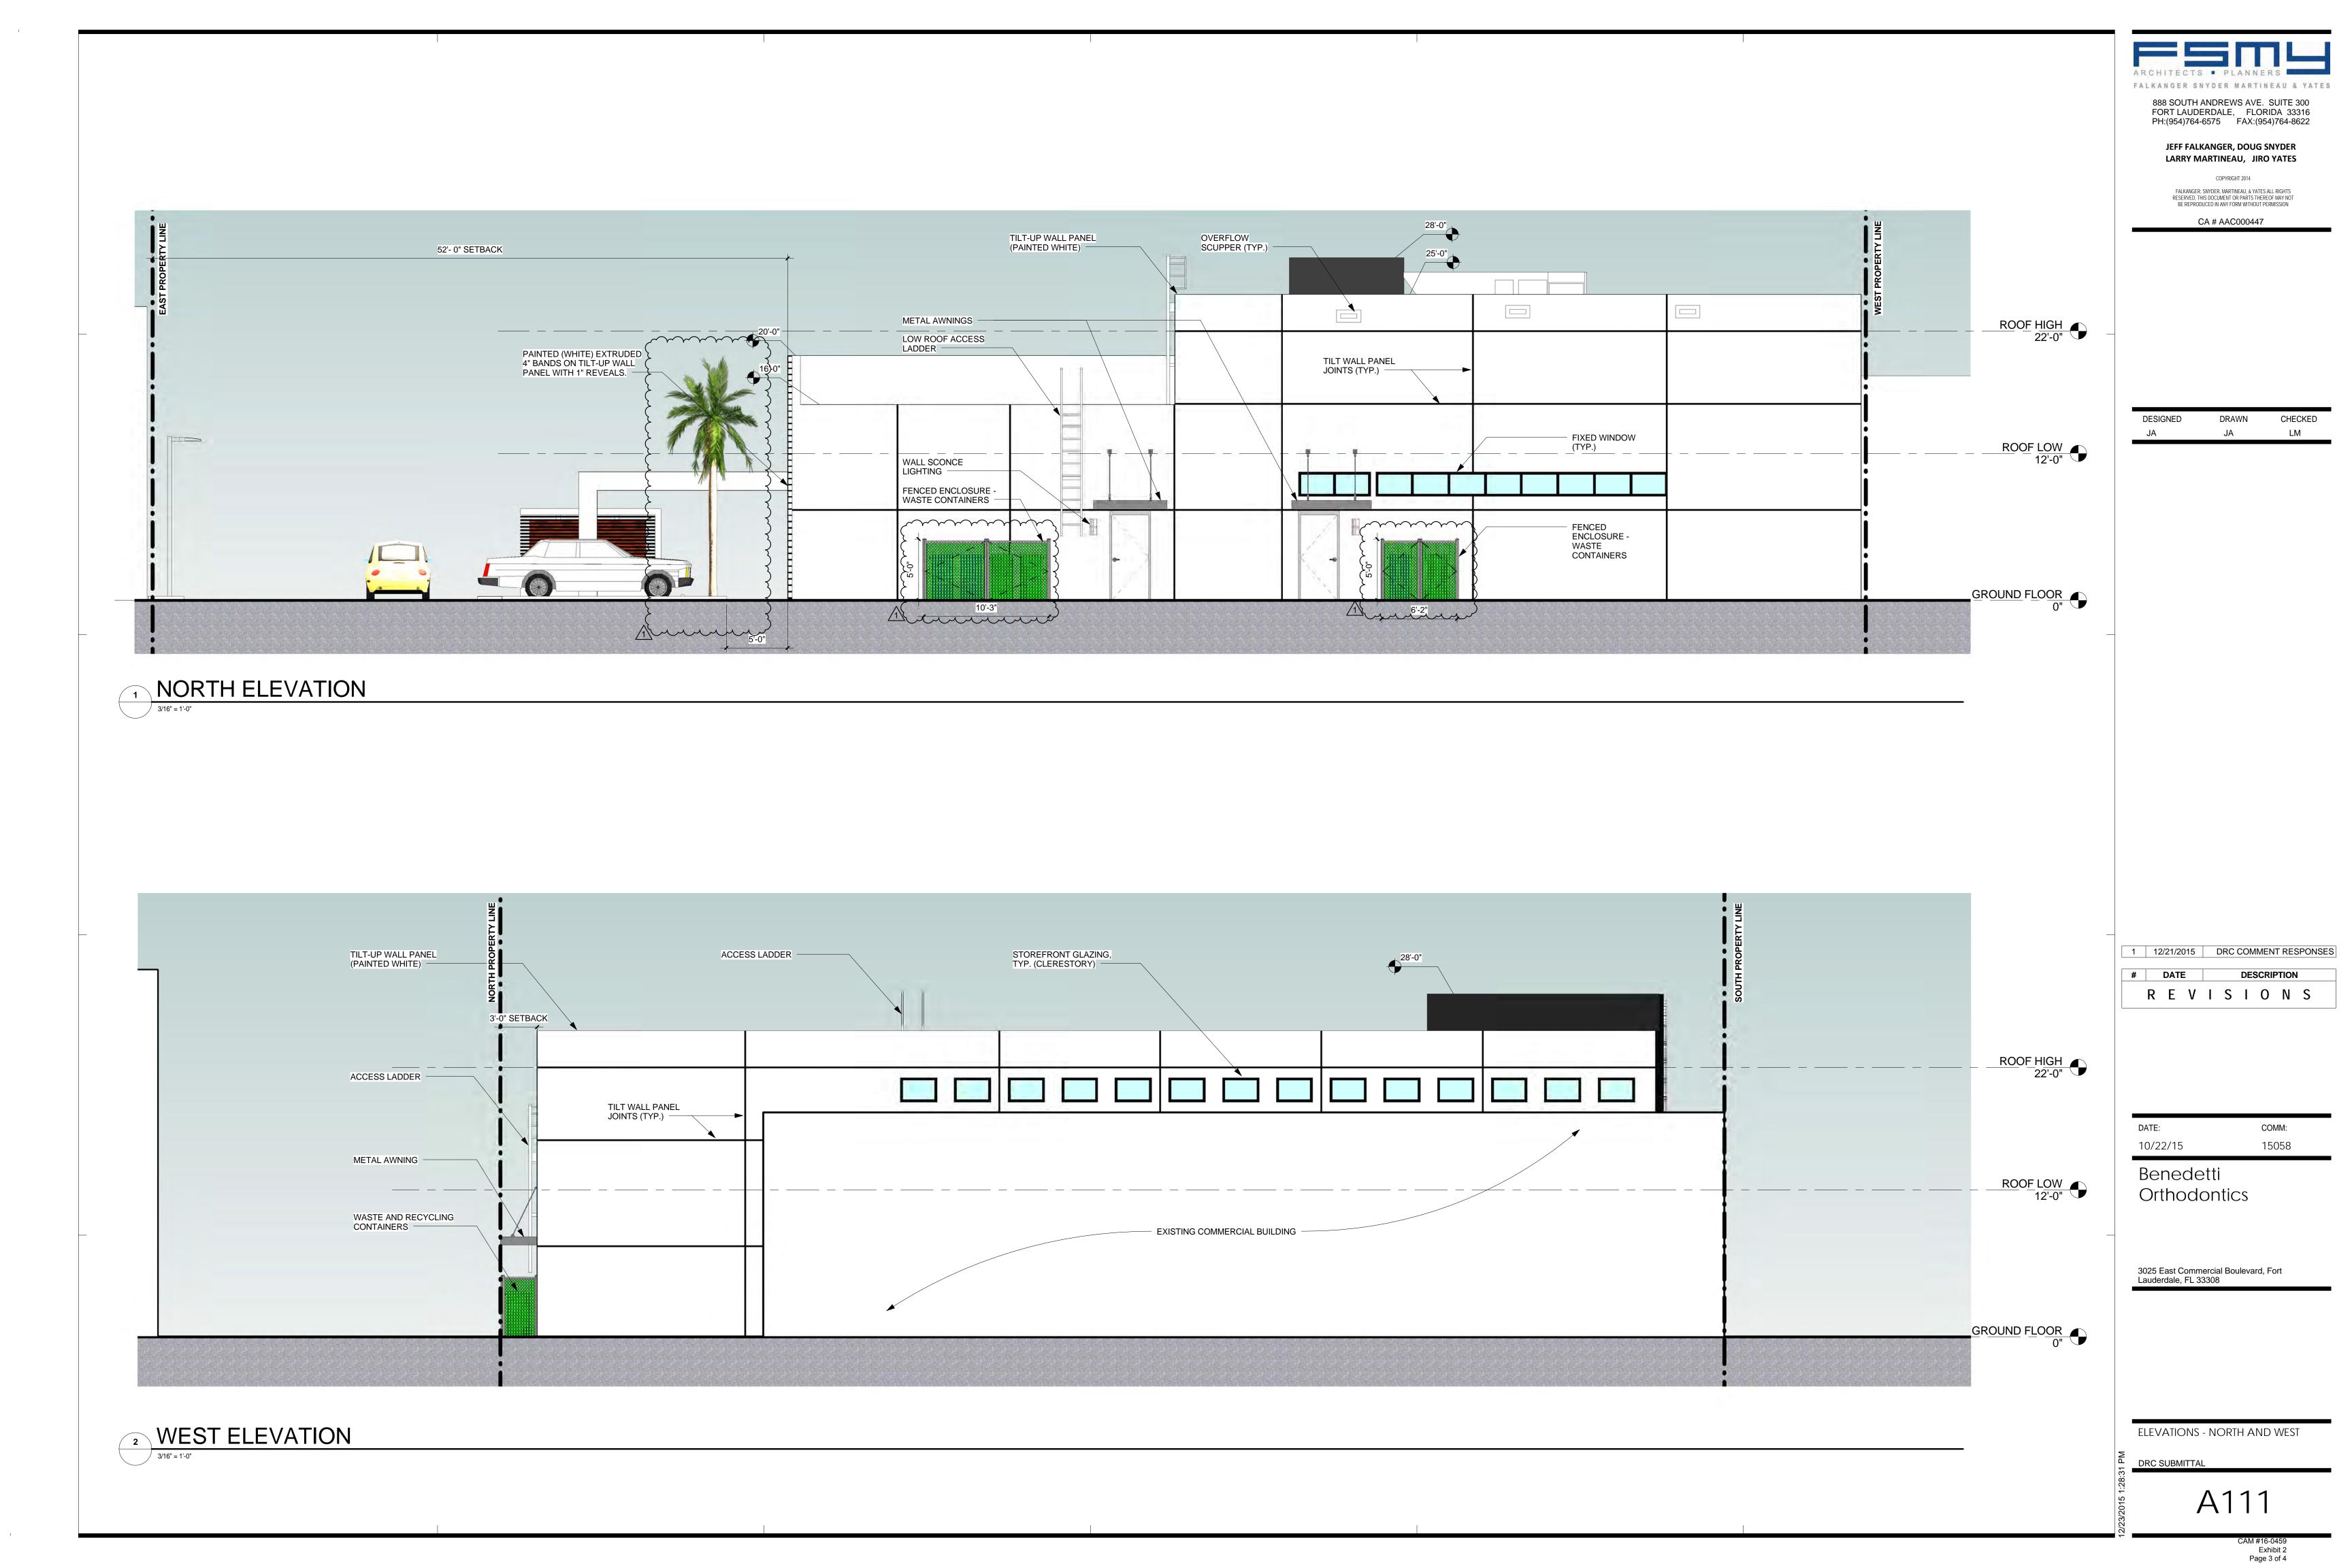

|  |  |  |  | Ν |  |
|--|--|--|--|---|--|
|  |  |  |  |   |  |

| DATE:    | COMM: |
|----------|-------|
| 10/26/15 | 15058 |
|          |       |

| Benedetti    |
|--------------|
| Orthodontics |

3025 East commercial Boulevard, Fort Lauderdale, FL 33308