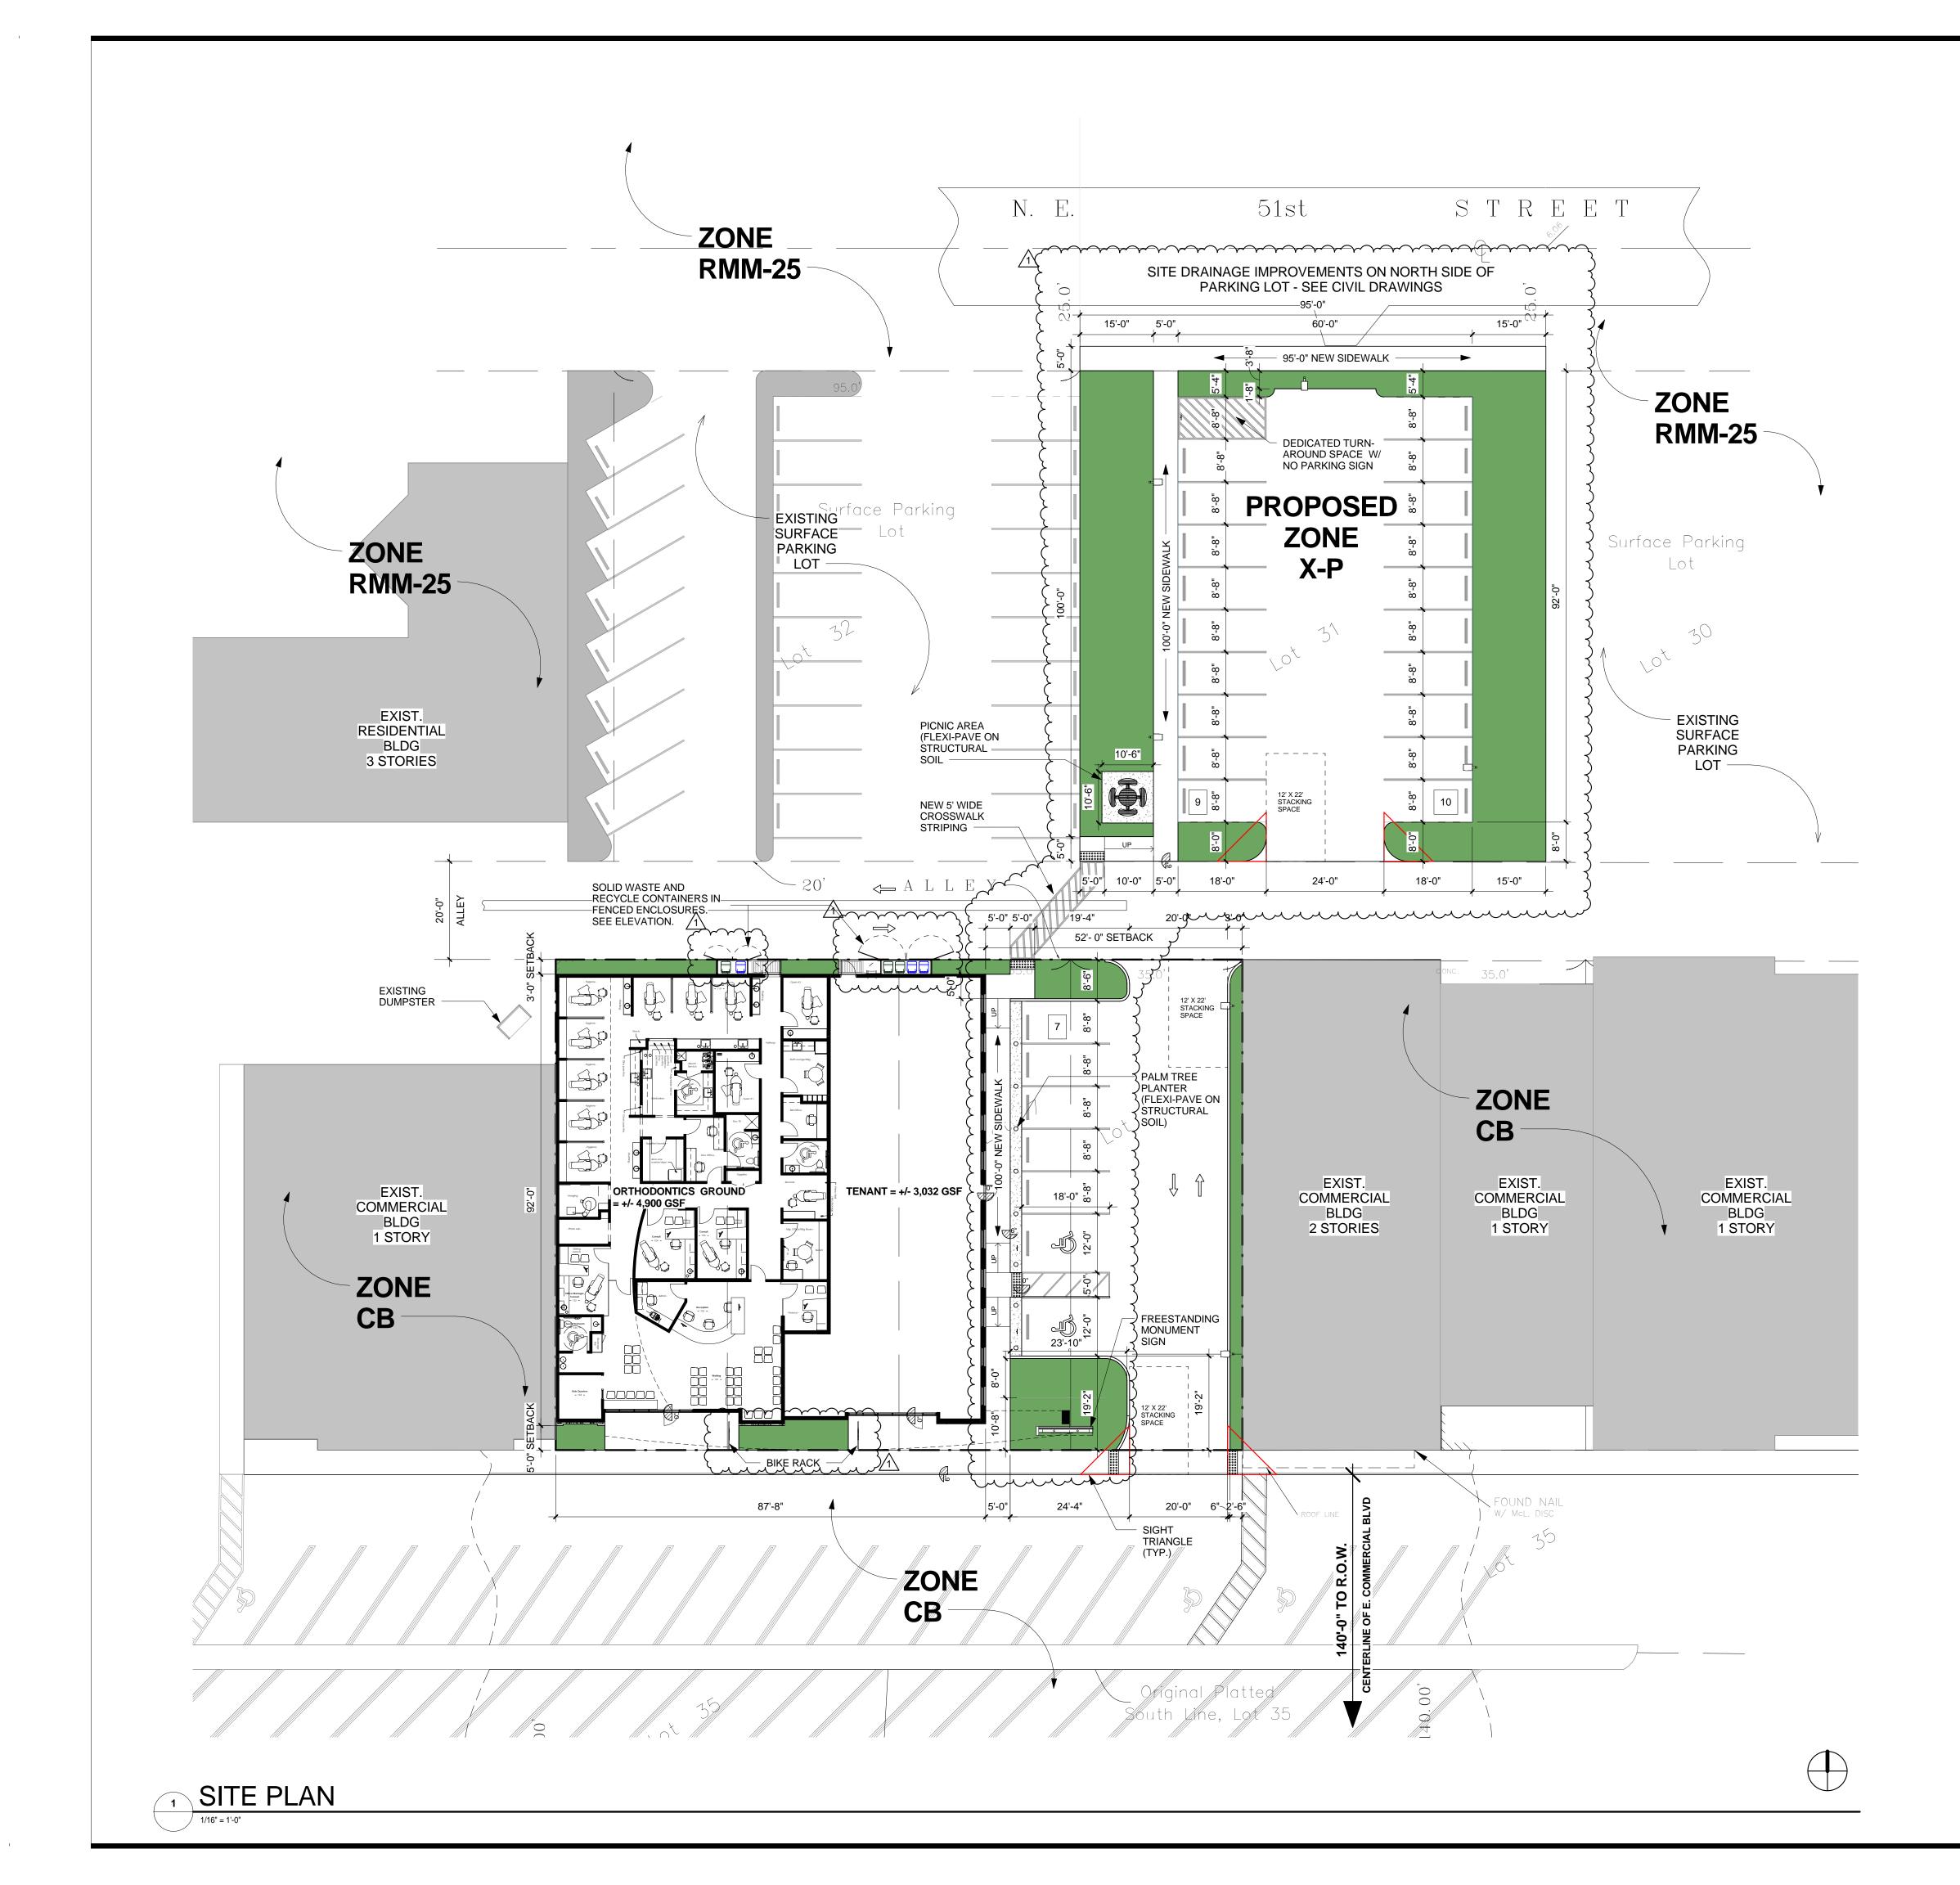

|                                                    | BUILDING SITE<br>(SOUTH PARCEL)                            | PARKING SITE<br>(NORTH PARCEL) |
|----------------------------------------------------|------------------------------------------------------------|--------------------------------|
| LAND USE DESIGNATION                               | COMMUNITY BUSINESS                                         | ***EXCLUSIVE PARKING           |
| ZONING DESIGNATION                                 | СВ                                                         | ***X-P                         |
| WATER/WASTE MANAGEMENT                             | CITY OF FORT<br>LAUDERDALE                                 | CITY OF FORT<br>LAUDEDALE      |
| SITE AREA                                          | 14,700 SF                                                  | 9,500 SF                       |
| TOTAL: <u>24,200 SF</u>                            |                                                            |                                |
| BUILDING FOOTPRINT COVERAGE                        | 7,932 SF                                                   | N/A                            |
| BUILDING DIMENSIONS (1ST FLOOR PLATE)              | 92'-0" X 87'-8"                                            | N/A                            |
| PARKING DATA                                       |                                                            |                                |
| TOTAL REQUIRED PARKING SPACES<br>7,932 SF / 150 SF | 53                                                         | N/A                            |
| TOTAL EXISTING PARKING SPACES                      | -15 ^                                                      | 19 1                           |
| JOTAL REOVIDED RARKING SRACES                      | $\left\{ \begin{array}{c} 7 \\ 7 \end{array} \right\}^{1}$ |                                |
| PARKING REDUCTION REQUEST: 27 SPACES               |                                                            |                                |
| FLOOR AREA RATIO (7,932 SF ÷ 14,700 SF) /1         | 0.54                                                       | N/A                            |
|                                                    | 28'-0"                                                     | N/A                            |
| NUMBER OF STORIES                                  | 1                                                          | N/A                            |
| SETBACKS                                           |                                                            |                                |
| FRONT YARD (SOUTH) - REQUIRED                      | 5'-0"                                                      | N/A                            |
| FRONT YARD (SOUTH) - PROVIDED                      | 5'-0"                                                      | N/A                            |
| SIDE YARD (EAST) - REQUIRED                        | 0'                                                         | N/A                            |
| SIDE YARD (EAST) - PROVIDED                        | 52'-4"                                                     | N/A                            |
| SIDE YARD (WEST) - REQUIRED                        | 0'                                                         | N/A                            |
| SIDE YARD (WEST) - PROVIDED                        | 0'                                                         | N/A                            |
| REAR SETBACK (NORTH) - REQUIRED                    | 0'                                                         | N/A                            |
| REAR SETBACK (NORTH) - PROVIDED                    | 3'-0"                                                      | N/A                            |
| OPEN SPACE REQUIRED                                | DSE                                                        | ASE (1)                        |
| VEHICULAR USE AREA (YUA)                           | { 3,725 SF                                                 | 5,440 SF                       |
|                                                    | (SOUTH PARCEL)                                             | (NORTH PARCEL)                 |
| LANDSCAPE AREA (VUA X 20%)                         |                                                            | +                              |
| TOTAL LANDSCAPE AREA REQUIRED: 1,833 SF            | 745 SF                                                     | 1,088 SF                       |
| TOTAL LANDSCAPE AREA PROVIDED: 4,615 SF            | 1,166 SF                                                   | 3,449 SF                       |
| LINEAR FEET OF SIDEWALK PROPOSED                   | 100'-0"                                                    | 92 SF                          |

\*\*\*ZONING DESIGNATION CHANGED FROM MEDIUM HIGH-25 (RMM-25) TO EXCLUSIVE PARKING (X-P). <u>NOTE:</u> LIGHT POLE LOCATIONS ARE NOT TO BE WITHIN 15'-0" OF TREE LOCATIONS.

## LEGAL DESCRIPTION

LOTS 5, 6, 7, 8 AND 31, BLOCK 4, CORAL RIDGE COMMERCIAL BOULEVARD ADDITION, ACCORDING TO THE PLAT THEREOF, AS RECORDED IN PLAT BOOK 43, PAGE 13, OF THE PUBLIC RECORDS OF BROWARD COUNTY, FL.

SAID LAND SITUATE, LYING AND BEING IN THE CITY OF FORT LAUDERDALE, BROWARD COUNTY, FLORIDA, AND CONTAINING 23,500 SQUARE FEET OR 0.5395 ACRES, MORE OR LESS.

REFER TO LAND USE & ZONING MAPS (SHEET G-005) FOR LOT DESIGNATIONS.