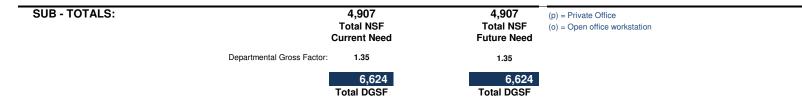

Support Services

S 2

| SPACE/AREA NAME:                                  | Area<br>Sq. Ft. | NUMBER<br>OF SPACES | CURRENT<br>NET S.F. | FUTURE<br>SPACES | FUTURE<br>NET S.F. | Remarks<br>KEY ADJACENCIES: Near Patrol                           |
|---------------------------------------------------|-----------------|---------------------|---------------------|------------------|--------------------|-------------------------------------------------------------------|
| upplies                                           |                 |                     |                     |                  |                    | VISITORS: Staff Only                                              |
| Supervisor Office (p)                             | (120)           | 1                   | 120                 | 1                | 120                |                                                                   |
| Storekeeper Workstations (o)                      | (64)            | 3                   | 192                 | 3                | 192                | 8' x 8' L-shape workstation                                       |
| Support Spaces                                    |                 |                     |                     |                  |                    |                                                                   |
| - Counter                                         | (15)            | 3                   | 45                  | 3                | 45                 | 3 stations                                                        |
| - General Storage                                 | (16)            | 60                  | 4000                | 60               | 4000               | 5-high wall units (4' long) providing 20LF each. 1,000 LF assumed |
| - Breakout Room                                   | (16)            | 10                  | 160                 | 10               | 160                | 5-high wall units (4' long) providing 20LF each. 200 LF assumed.  |
| <ul> <li>Loading Dock/Pallet Breakdown</li> </ul> | (240)           | 1                   | 240                 | 1                | 240                | Loading dock sized for Semi trucks                                |
| - Mail Sorting                                    | (120)           | 1                   | 120                 | 1                | 120                | Separate Room                                                     |
| - Key watch                                       | (30)            | 1                   | 30                  | 1                | 30                 | 10 LF of wall space                                               |
|                                                   |                 |                     |                     |                  |                    |                                                                   |
|                                                   |                 |                     |                     |                  |                    |                                                                   |
|                                                   |                 |                     |                     |                  |                    |                                                                   |
|                                                   |                 |                     |                     |                  |                    |                                                                   |
|                                                   |                 |                     |                     |                  |                    |                                                                   |