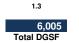

#### 3/1/2016

| Office of | of the Chief                                                   | Current DGSF<br>Need | 2030 DGSF<br>Need |
|-----------|----------------------------------------------------------------|----------------------|-------------------|
| C 1       | Office of the Chief                                            | 4,162                | 4,292             |
|           | Public Information Office                                      | 673                  | 789               |
| 3         | Legal Unit                                                     | 1,316                | 2,218             |
|           | Grants                                                         | 268                  | 455               |
| 5         | Staff Inspections/Accreditation                                | 989                  | 1,385             |
| 6         | FOP Representation                                             | 1,179                | 1,678             |
| uppor     | t Services                                                     |                      |                   |
| S 1       | Finance Services                                               | 1,967                | 2,188             |
| 2         | Supply                                                         | 6,624                | 6,624             |
| 3         | Records and Teletype                                           | 3,507                | 3,632             |
| 4         | Court Liasion                                                  | 365                  | 573               |
|           | Photo Lab                                                      | 1.067                | 1,067             |
|           | Field Training                                                 | 390                  | 477               |
|           | Recruiting                                                     | 2,304                | 2,542             |
|           | Evidence Unit                                                  | 7,375                | 7,375             |
|           | Lab                                                            | 4,584                | 4,989             |
|           | Training                                                       | 5,711                | 6,044             |
|           | Range                                                          | 12.441               | 12.441            |
|           | Real Time Crime Center                                         | 1,954                | 1,954             |
|           | E-911 Communications Center                                    | 8,855                | 11,655            |
| 10        | E off communications center                                    | 0,000                | 11,000            |
|           | gative Bureau                                                  |                      |                   |
|           | Federal Corruption                                             | 532                  | 532               |
|           | Street Crimes                                                  | 5,543                | 8,180             |
|           | Criminal Investigations Division                               | 3,931                | 4,763             |
|           | Criminal Investigation Division                                | 3,036                | 3,868             |
|           | SWAT                                                           | 1,901                | 2,221             |
| 6         | Support Spaces                                                 | 754                  | 1,170             |
| perati    | ons Bureau                                                     |                      |                   |
| 0 1       | Patrol Division                                                | 8,717                | 11,284            |
| 2         | Community Support                                              | 2,037                | 2,703             |
| 3         | Special Operations                                             | 5,412                | 6,005             |
| uildin    | g Support Spaces                                               |                      |                   |
| B 1       |                                                                | 9.743                | 10,176            |
|           | Booking Area                                                   | 9,926                | 11,226            |
|           | Lobby                                                          | 5,549                | 5,657             |
|           | Maintenance                                                    | 1,460                | 1,620             |
|           | Information Technology (IT)                                    | 2,497                | 3,309             |
|           | Mechanical                                                     | 7,500                | 8,000             |
|           |                                                                | 134,268              | 153,089           |
|           | Building Gross Factor - Circulation, Stairs, Exterior Envelope | 1.10                 | 1.10              |
|           |                                                                |                      | 100.000           |
|           |                                                                | 147,695              | 168.398           |