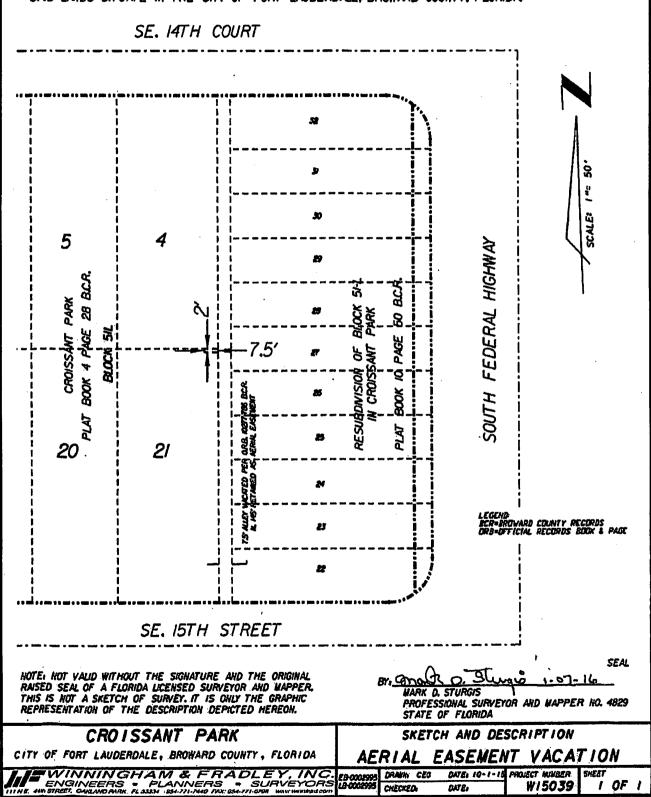

## See Exhibit attached hereto and made a part hereof

Location: South of Southeast 14th Court, east of Southeast 4th Avenue, west of South Federal Highway and north of Southeast 15th Street.

<u>SECTION 2</u>. That a copy of this Resolution shall be recorded in the Public Records of Broward County within 30 days from the date of final passage.

ADOPTED this the 15th day of March 2016.

Mayor N P. "JACK" SEILER

ATTEST:

City Clerk JEFFREY A. MODARELLI

L:\COMM 2016\Resolutions\Mar 15\16-51.docx

DESCRIPTION

THE NORTH 2 FEET OF THE EAST 7.5 FEET OF LOT 21 IN BLOCK 51L, ACCORDING TO THE PLAT OF CROISSANT PARK AS RECORDED IN PLAT BOOK 4 AT PAGE 28 OF THE PUBLIC RECORDS OF BROWARD COUNTY, FLORIDA, AND AS DESCRIBED ON THE INSTRUMENT FILED IN OFFICIAL RECORDS BOOK 10277 AT PAGE 786 OF THE PUBLIC RECORDS OF BROWARD COUNTY, FLORIDA SAID LANDS SITUATE IN THE CITY OF FORT LAUDERDALE, BROWARD COUNTY, FLORIDA