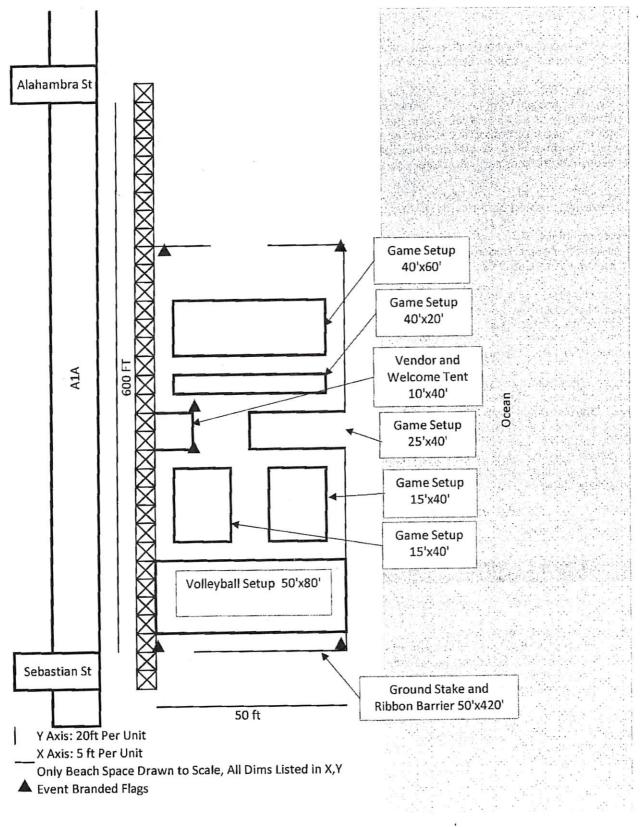

# SCHEDULE ONE

.

| 1  | Name of Applicant:     | Aids Healthcare Foundation, Inc                          |  |  |
|----|------------------------|----------------------------------------------------------|--|--|
| 2  | Name of Outdoor Event: | Kist: sun, sand and sex Ed                               |  |  |
| 3  | Date of Setup:         | Sunday, February 21, 2016                                |  |  |
| 4  | Time of Setup:         | 8:00am                                                   |  |  |
| 5  | Date of Event:         | Sunday, February 21, 2016                                |  |  |
| 6  | Time of Event:         | 11:00am- 2:00pm                                          |  |  |
| 7  | Date of Breakdown:     | Sunday, February 21, 2016                                |  |  |
| 8  | Time of Breakdown:     | 4:00pm                                                   |  |  |
| 9  | Event Location:        | Fort Lauderdale Beach between Sebastian St & Alhambra St |  |  |
| 10 | Road Closings:         | No                                                       |  |  |
| 11 | Alcohol:               | No                                                       |  |  |

# Impulse Group Kist: sun, sand and sexED <u>Site Plan</u>

 $X = - \omega$ 

21ST FLOOR LOS ANGELES, CA 90028

Title P

WEINSTEIN, MICHAEL 6255 W. SUNSET BLVD, 21ST FLOOR LOS ANGELES, CA 90028

Title T

CARLTON, STEVE 6255 W SUNSET BLVD. 21ST FLOOR LOS ANGELES, CA 90028