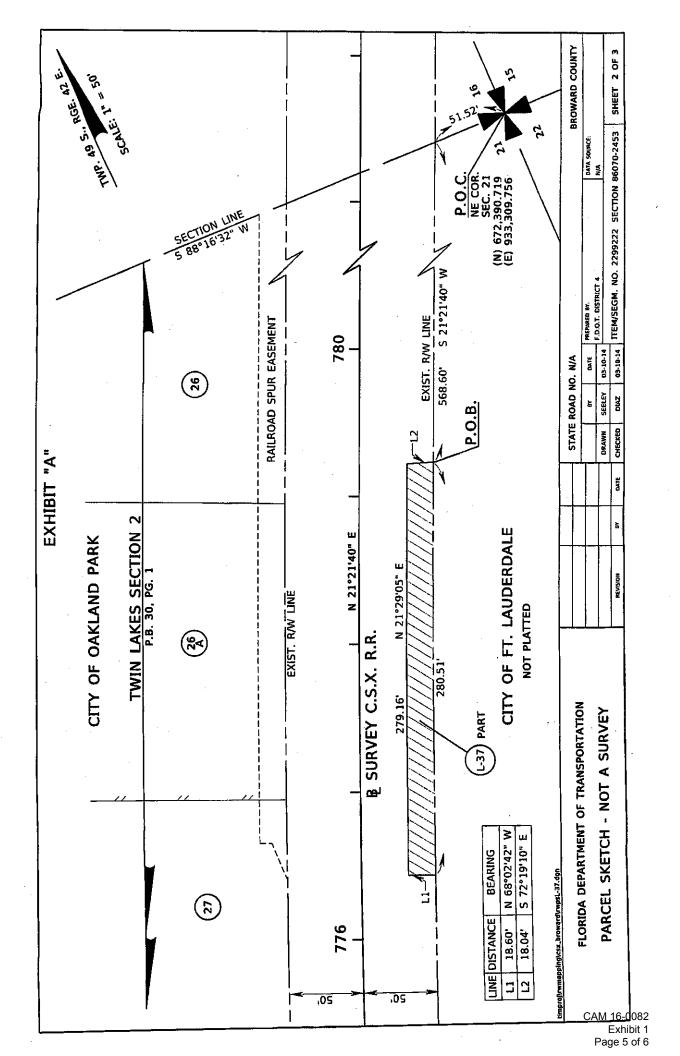

## **EXHIBIT "A"**

# GENERAL NOTES:

- BEARINGS AND COORDINATES HEREON ARE BASED ON THE RIGHT OF WAY MAP FOR C.S.X. R.R., STATE PROJECT NO. 86070-2453 SHEET 50 OF 71.
- THIS SKETCH EXISTS SOLELY FOR THE PURPOSE OF ILLUSTRATING THE LEGAL DESCRIPTION TO WHICH IT IS ATTACHED.
- ALL DIMENSIONS ARE CALCULATED UNLESS OTHERWISE NOTED.
- HATCHED AREA TO BE LEASED SITE 74, PARCEL L-37(PART)

### EXHIBIT "A"

Temporary Surplus (Lease) Parcel No. L-37 (PART)

ITEM/SEGMENT NO. 2299222 (SECTION NO. 86070-2453)

A portion of northeast quarter (NE 1/4) of Section 21, Township 49 South, Range 42 East, Broward County, Florida, being more particularly described as follows:

right of way line for C.S.X. Railroad; thence South 21°21'40" West, 568.60 feet along said existing right of way line to the POINT OF BEGINNING; thence Commence at the northeast corner of Section 21; thence South 88°16/32" West, 51.52 feet along the north line of said Section to the easterly existing continue South 21°21'40" West, 280.51 feet along said right of way line; thence North 68°02'42" West, 18.60 feet, thence North 21°29'05" East, 279.16 feet; thence South 72°19'10" East, 18.04 feet to the POINT OF BEGINNING.

Containing \$121 square feet, more or less.

said legal description is in compliance with the Minimum Technical Standards as set forth by the Florida Board of Professional Surveyors & Mappers pursuant I hereby certify that to the best of my knowledge and belief the attached legal description of Parcel No. L-37 (PART), as shown on the Right of Way Parcel Sketch for the C.S.X. Railroad, Item/Segment No. 2299222, Section 86070-2453 is true, accurate and was prepared under my direction. I further certify that to Section 472.027 Florida Statutes.