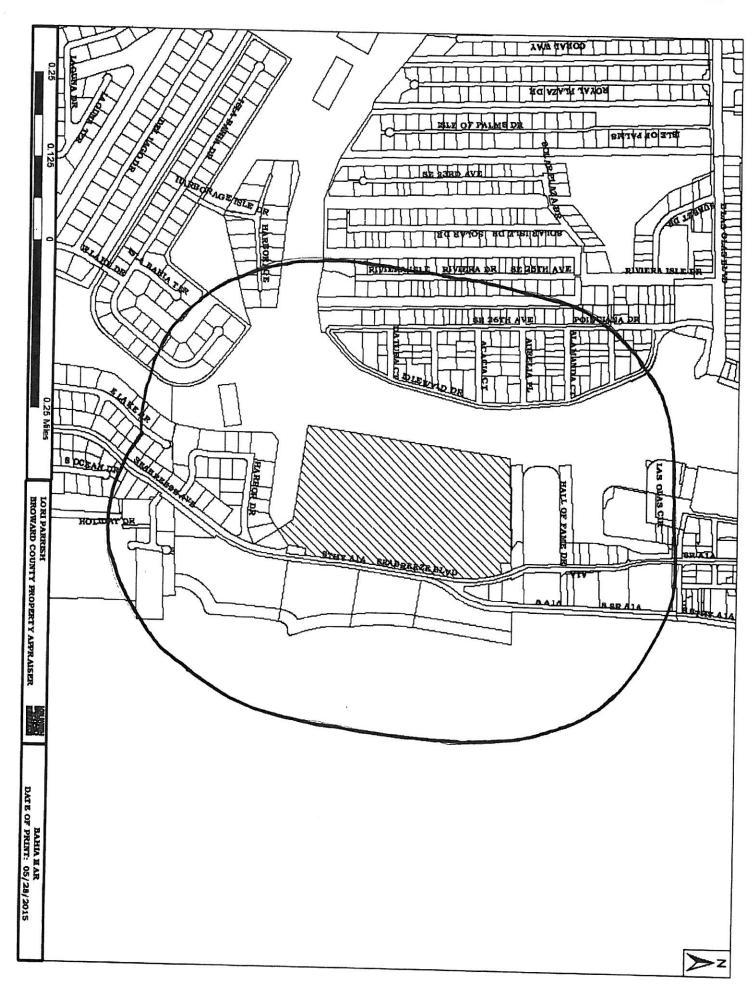

## AFFIDAVIT REGARDING NOTICE REQUIREMENT FOR TRR BAHIA MAR, LLC INNOVATIVE DEVELOPMENT (ID) REZONING

Before me this day personally appeared Elizabeth Mendez, who being duly sworn, deposes and says:

- 1. Pursuant to ULDR Sec. 47-37A.5 (Pre-Application Public Outreach), notice of the Pre-Application meeting of June 9, 2015 was provided to property owners within 0.25 mile radius (¼ mile) of the development site. The attached property owners list is, to the best of my knowledge, a complete and accurate list of all property owners, mailing addressees and property control numbers as recorded in the latest official tax rolls obtained from the Property Appraiser's Office for all property within the jurisdictional boundaries of the City of Fort Lauderdale located within a 0.25 mile radius (¼ mile) of the property located at 801 S. Atlantic Blvd. identified with folio number 504212270012, more specifically described as Bahia Mar Plat, B All Bahia Mar Lying W Of Seabreeze Blvd R/W Less Parcel 1 & Less N 80 Of Parcel 34, according to the plat thereof as recorded in Plat Book 35, Page 39 of the Public Records of Broward County, Florida. In addition to the above requirement, as a courtesy, the notice for this meeting was provided to the following neighborhood/civic associations:
  - a. Central Beach Alliance of Fort Lauderdale, Inc.
  - b. Idlewyld Improvement Association, Inc.
  - c. Riviera Isles Homeowners Association, Inc.
  - d. Harbor Beach Property Homeowners Association, Inc.
  - e. Harbor Drive Civic Association.
- 2. Pursuant to ULDR Sec. 47-24.2.A.3 (Review Process) and 47-27.4.A.2 (Notice Requirements), there are no Officially Recognized Neighborhood Associations within 300' of the development site.