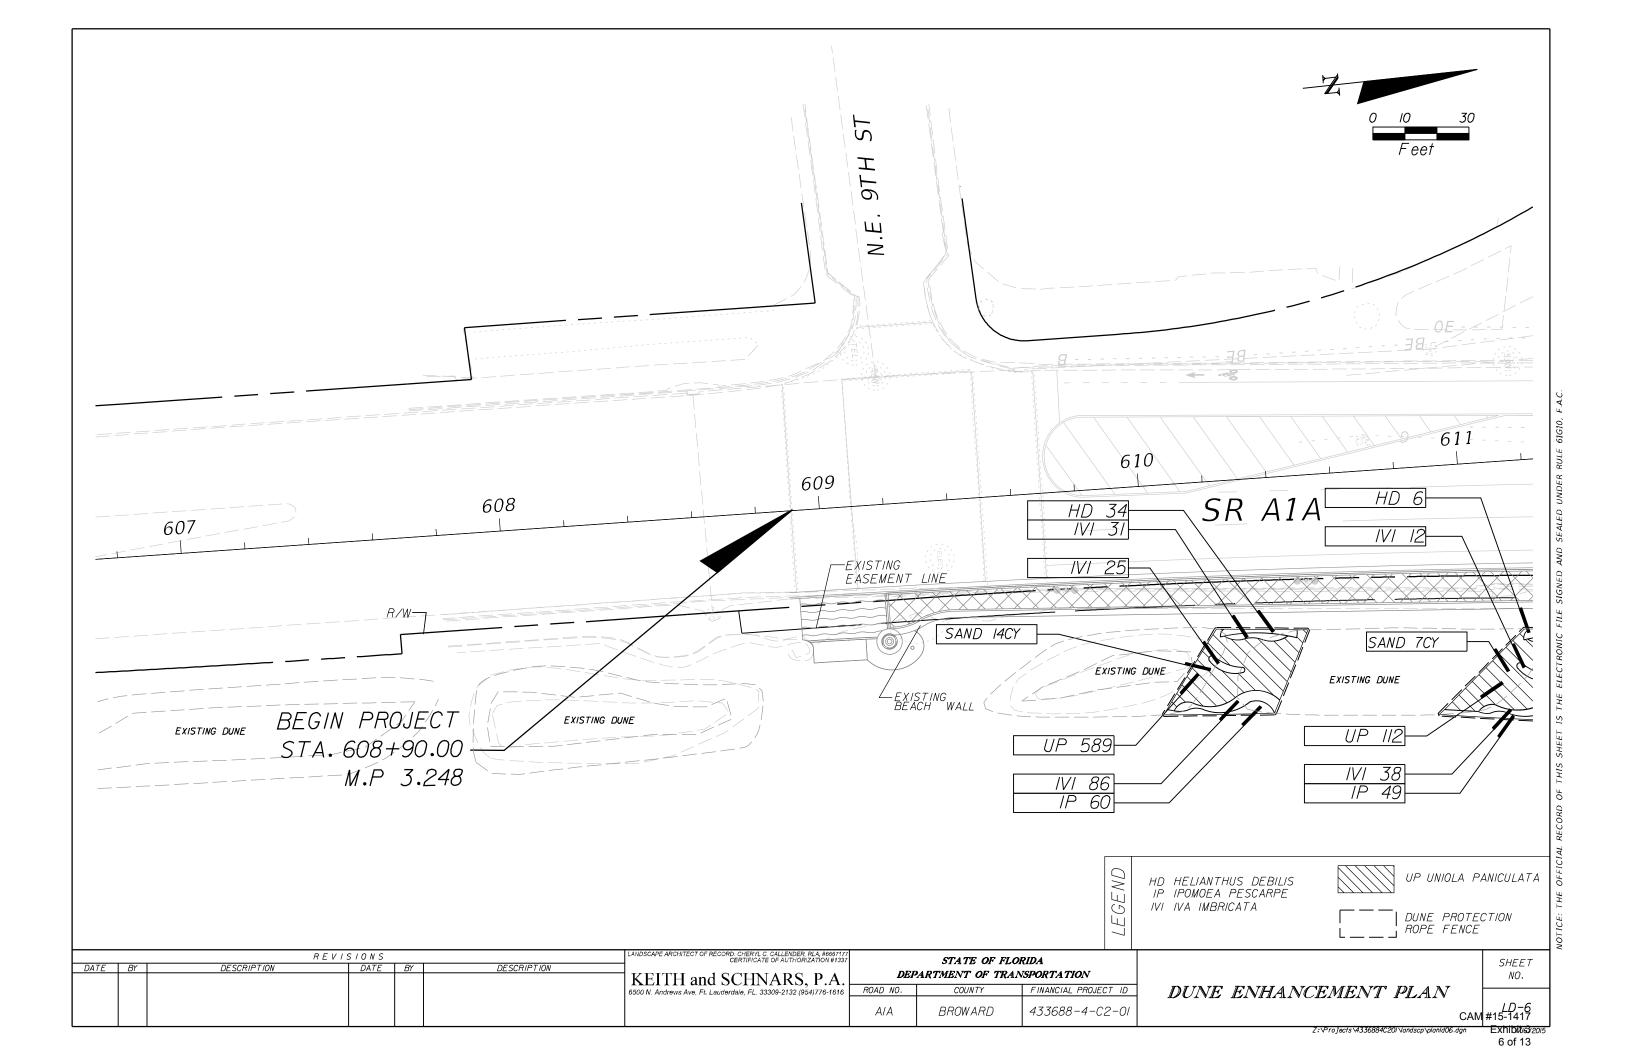

http://www.dot.state.fl.us/specificationsoffice

FDOT PROJECT MANAGER: SCOTT PETERSON, PE

|     |                                            | SUMMARY OF O   | QUANTITIES |          |   |
|-----|--------------------------------------------|----------------|------------|----------|---|
|     |                                            |                | MINIMUM    |          |   |
| SYM | BOTANICAL NAME                             | COMMON NAME    | INSTALLED  | SPACING  | U |
|     |                                            |                | SIZE       | (INCHES) |   |
|     | GROUNDCOVER                                |                |            |          |   |
| HD  | HELIANTHUS DEBILIS                         | DUNE SUNFLOWER | LINERS     | 12       | ŀ |
| IP  | IPOMOEA PESCARPE                           | RAILROAD VINE  | LINERS     | 12       | ŀ |
| IVI | IVA IMBRICATA                              | BEACH ELDER    | LINERS     | 12       | ŀ |
| UP  | UNIOLA PANICULATA                          | SEA OATS       | LINERS     | 12       |   |
|     |                                            |                |            |          |   |
|     | BEACH SAND FOR DUNES                       |                |            |          | ( |
|     | (Existing Beach Sand from Roadway Project) |                |            |          |   |
|     | or other DEP approved Source)              |                |            |          |   |
|     | DUNE PROTECTION ROPE FENCE                 |                |            |          |   |
|     |                                            |                |            |          |   |

|        |                                             | NF 9TH ST |           | SUNRISE BOULEVARD |                             |                                                                               |          |                 |                      |  |
|--------|---------------------------------------------|-----------|-----------|-------------------|-----------------------------|-------------------------------------------------------------------------------|----------|-----------------|----------------------|--|
|        | BEGIN PROJECT<br>STA. 608+90.00<br>MP 3.248 | )         | <u>-6</u> |                   | A><<br>LD-8                 |                                                                               | 60 71    |                 |                      |  |
|        |                                             |           |           |                   |                             |                                                                               |          |                 |                      |  |
|        | × 1 0500005:5:                              | REVISI    | ONS       |                   | LANDSCAPE ARCHITECT OF RECO | ORD: CHERYL C. CALLENDER, RLA. #6667177<br>CERTIFICATE OF AUTHORIZATION #1337 |          | STATE OF FLC    | DRIDA                |  |
| DATE B | BY DESCRIPTION                              |           | DATE BY   | DESCRIPTION       | KEITH and S                 | SCHNARS, P.A.                                                                 |          | PARTMENT OF TRA | NSPORTATION          |  |
|        |                                             |           |           |                   |                             | lerdale, FL. 33309-2132 (954)776-1616                                         | ROAD NO. | COUNTY          | FINANCIAL PROJECT ID |  |
|        |                                             |           |           |                   |                             |                                                                               | A/A      | BROWARD         | 433688-4-C2-0/       |  |