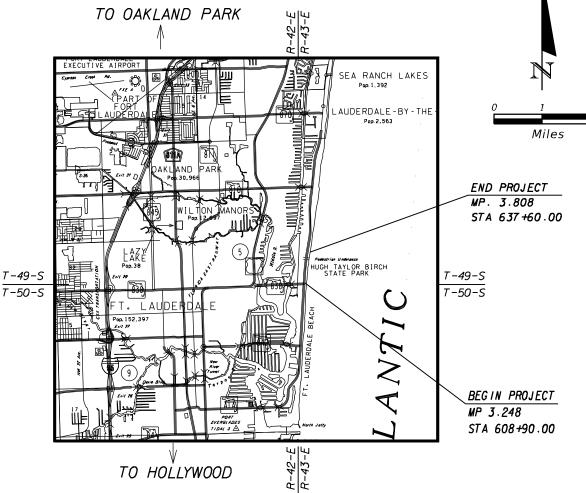

|        |                                             | NF 9TH ST |           | SUNRISE BOULEVARD |                             |                                                                               |          |                 |                      |  |
|--------|---------------------------------------------|-----------|-----------|-------------------|-----------------------------|-------------------------------------------------------------------------------|----------|-----------------|----------------------|--|
|        | BEGIN PROJECT<br>STA. 608+90.00<br>MP 3.248 | )         | <u>-6</u> |                   | A><<br>LD-8                 |                                                                               | 60 71    |                 |                      |  |
|        |                                             |           |           |                   |                             |                                                                               |          |                 |                      |  |
|        | × 1 0500005:5:                              | REVISI    | ONS       |                   | LANDSCAPE ARCHITECT OF RECO | ORD: CHERYL C. CALLENDER, RLA. #6667177<br>CERTIFICATE OF AUTHORIZATION #1337 |          | STATE OF FLC    | DRIDA                |  |
| DATE B | BY DESCRIPTION                              |           | DATE BY   | DESCRIPTION       | KEITH and S                 | SCHNARS, P.A.                                                                 |          | PARTMENT OF TRA | NSPORTATION          |  |
|        |                                             |           |           |                   |                             | lerdale, FL. 33309-2132 (954)776-1616                                         | ROAD NO. | COUNTY          | FINANCIAL PROJECT ID |  |
|        |                                             |           |           |                   |                             |                                                                               | A/A      | BROWARD         | 433688-4-C2-0/       |  |