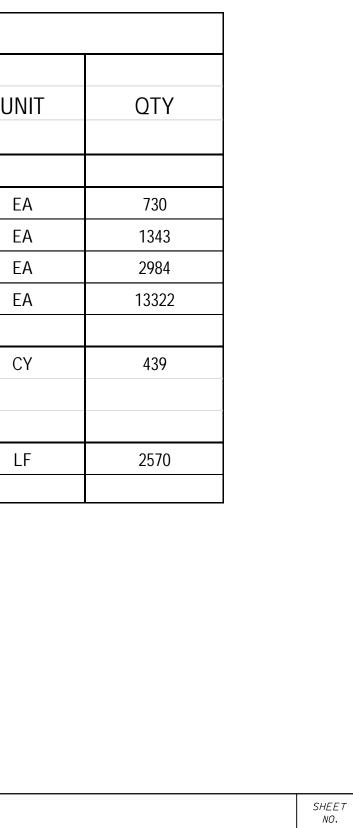

http://www.dot.state.fl.us/specificationsoffice

FDOT PROJECT MANAGER: SCOTT PETERSON, PE

|     |                                            | SUMMARY OF O   | QUANTITIES |          |   |
|-----|--------------------------------------------|----------------|------------|----------|---|
|     |                                            |                | MINIMUM    |          |   |
| SYM | BOTANICAL NAME                             | COMMON NAME    | INSTALLED  | SPACING  | U |
|     |                                            |                | SIZE       | (INCHES) |   |
|     | GROUNDCOVER                                |                |            |          |   |
| HD  | HELIANTHUS DEBILIS                         | DUNE SUNFLOWER | LINERS     | 12       | ŀ |
| IP  | IPOMOEA PESCARPE                           | RAILROAD VINE  | LINERS     | 12       | ŀ |
| IVI | IVA IMBRICATA                              | BEACH ELDER    | LINERS     | 12       | ŀ |
| UP  | UNIOLA PANICULATA                          | SEA OATS       | LINERS     | 12       |   |
|     |                                            |                |            |          |   |
|     | BEACH SAND FOR DUNES                       |                |            |          | ( |
|     | (Existing Beach Sand from Roadway Project) |                |            |          |   |
|     | or other DEP approved Source)              |                |            |          |   |
|     | DUNE PROTECTION ROPE FENCE                 |                |            |          |   |
|     |                                            |                |            |          |   |