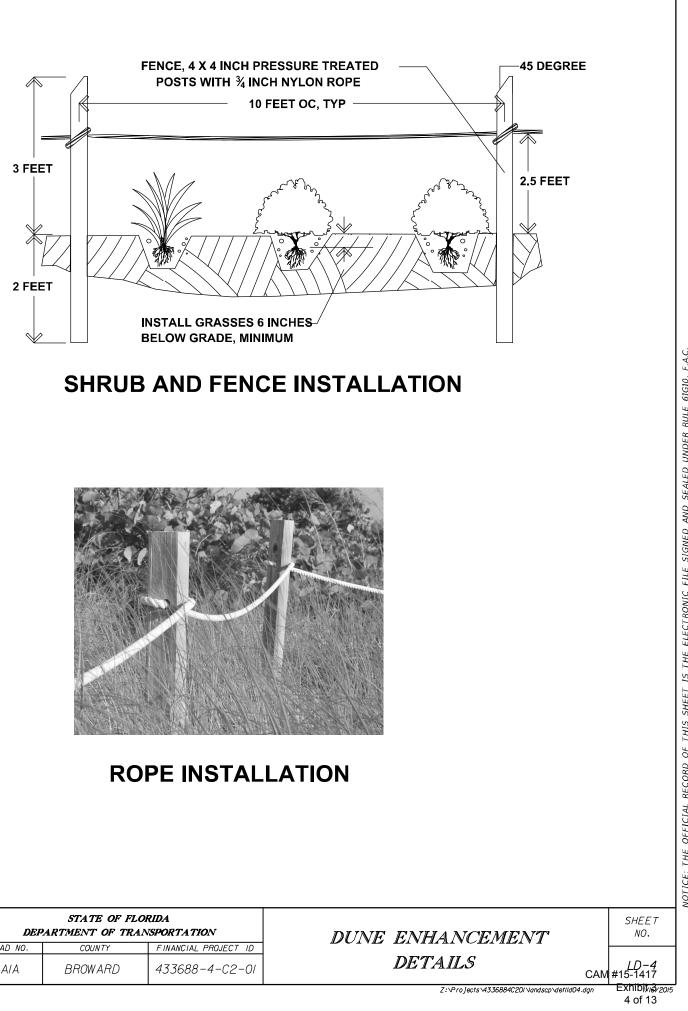

http://www.dot.state.fl.us/specificationsoffice

FDOT PROJECT MANAGER: SCOTT PETERSON, PE

|     |                                            | SUMMARY OF O   | QUANTITIES |          |   |
|-----|--------------------------------------------|----------------|------------|----------|---|
|     |                                            |                | MINIMUM    |          |   |
| SYM | BOTANICAL NAME                             | COMMON NAME    | INSTALLED  | SPACING  | U |
|     |                                            |                | SIZE       | (INCHES) |   |
|     | GROUNDCOVER                                |                |            |          |   |
| HD  | HELIANTHUS DEBILIS                         | DUNE SUNFLOWER | LINERS     | 12       | ŀ |
| IP  | IPOMOEA PESCARPE                           | RAILROAD VINE  | LINERS     | 12       | ŀ |
| IVI | IVA IMBRICATA                              | BEACH ELDER    | LINERS     | 12       | ŀ |
| UP  | UNIOLA PANICULATA                          | SEA OATS       | LINERS     | 12       |   |
|     |                                            |                |            |          |   |
|     | BEACH SAND FOR DUNES                       |                |            |          | ( |
|     | (Existing Beach Sand from Roadway Project) |                |            |          |   |
|     | or other DEP approved Source)              |                |            |          |   |
|     | DUNE PROTECTION ROPE FENCE                 |                |            |          |   |
|     |                                            |                |            |          |   |