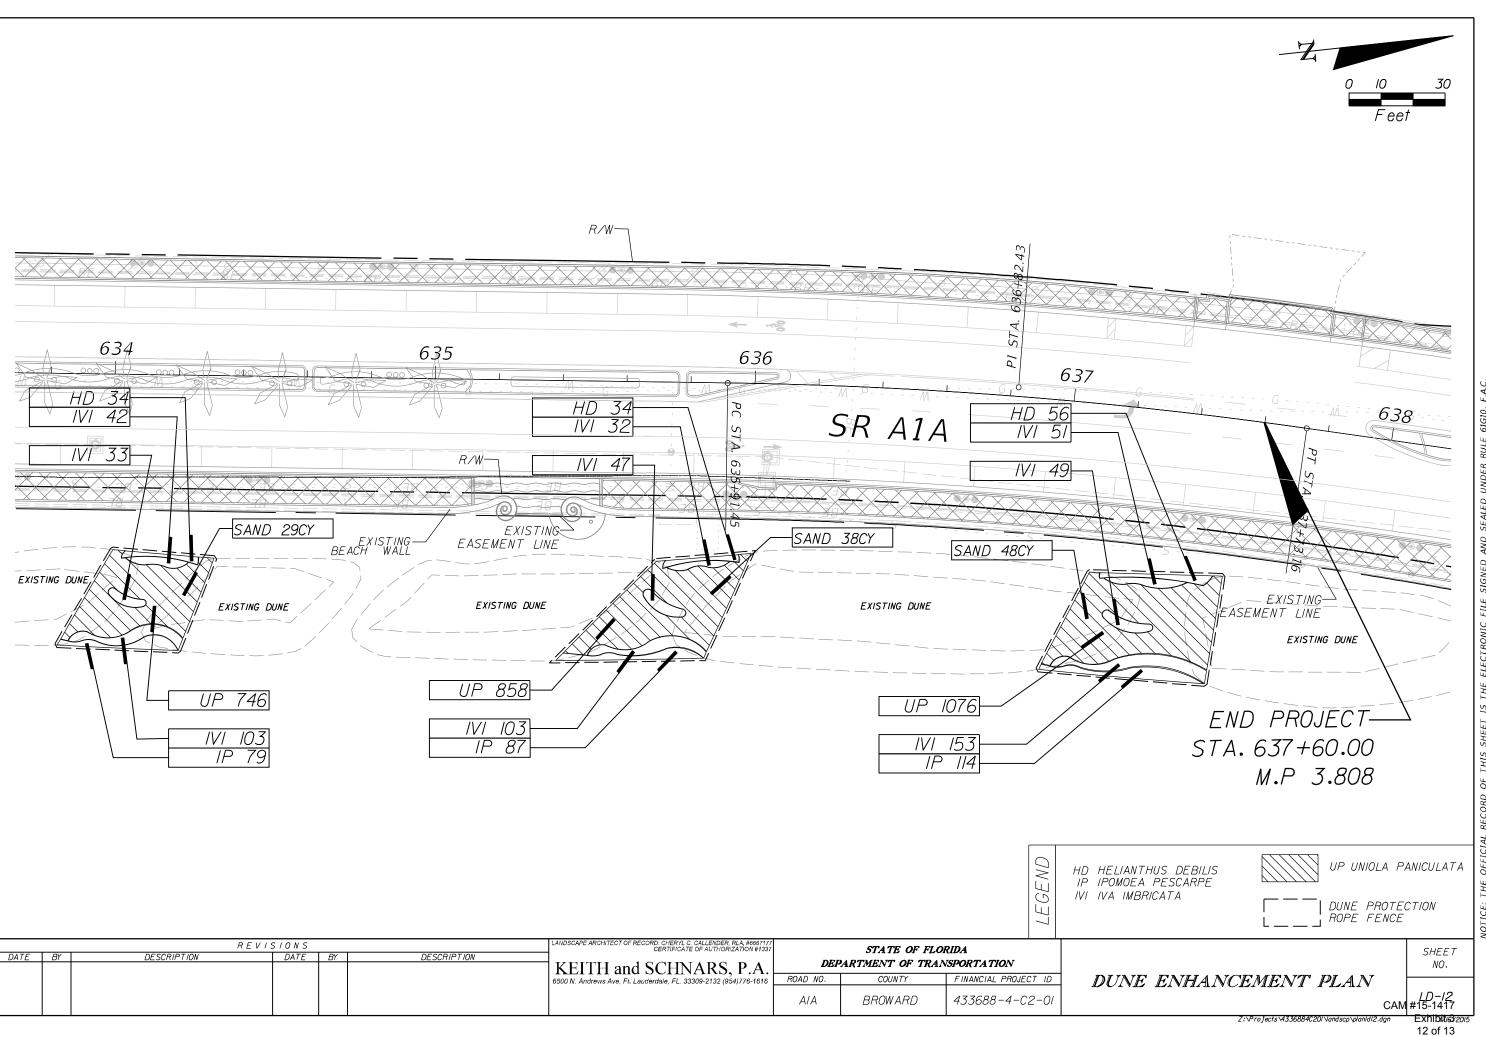

http://www.dot.state.fl.us/specificationsoffice

FDOT PROJECT MANAGER: SCOTT PETERSON, PE

|     |                                            | SUMMARY OF O   | QUANTITIES |          |   |
|-----|--------------------------------------------|----------------|------------|----------|---|
|     |                                            |                | MINIMUM    |          |   |
| SYM | BOTANICAL NAME                             | COMMON NAME    | INSTALLED  | SPACING  | U |
|     |                                            |                | SIZE       | (INCHES) |   |
|     | GROUNDCOVER                                |                |            |          |   |
| HD  | HELIANTHUS DEBILIS                         | DUNE SUNFLOWER | LINERS     | 12       | ŀ |
| IP  | IPOMOEA PESCARPE                           | RAILROAD VINE  | LINERS     | 12       | ŀ |
| IVI | IVA IMBRICATA                              | BEACH ELDER    | LINERS     | 12       | ŀ |
| UP  | UNIOLA PANICULATA                          | SEA OATS       | LINERS     | 12       |   |
|     |                                            |                |            |          |   |
|     | BEACH SAND FOR DUNES                       |                |            |          | ( |
|     | (Existing Beach Sand from Roadway Project) |                |            |          |   |
|     | or other DEP approved Source)              |                |            |          |   |
|     | DUNE PROTECTION ROPE FENCE                 |                |            |          |   |
|     |                                            |                |            |          |   |