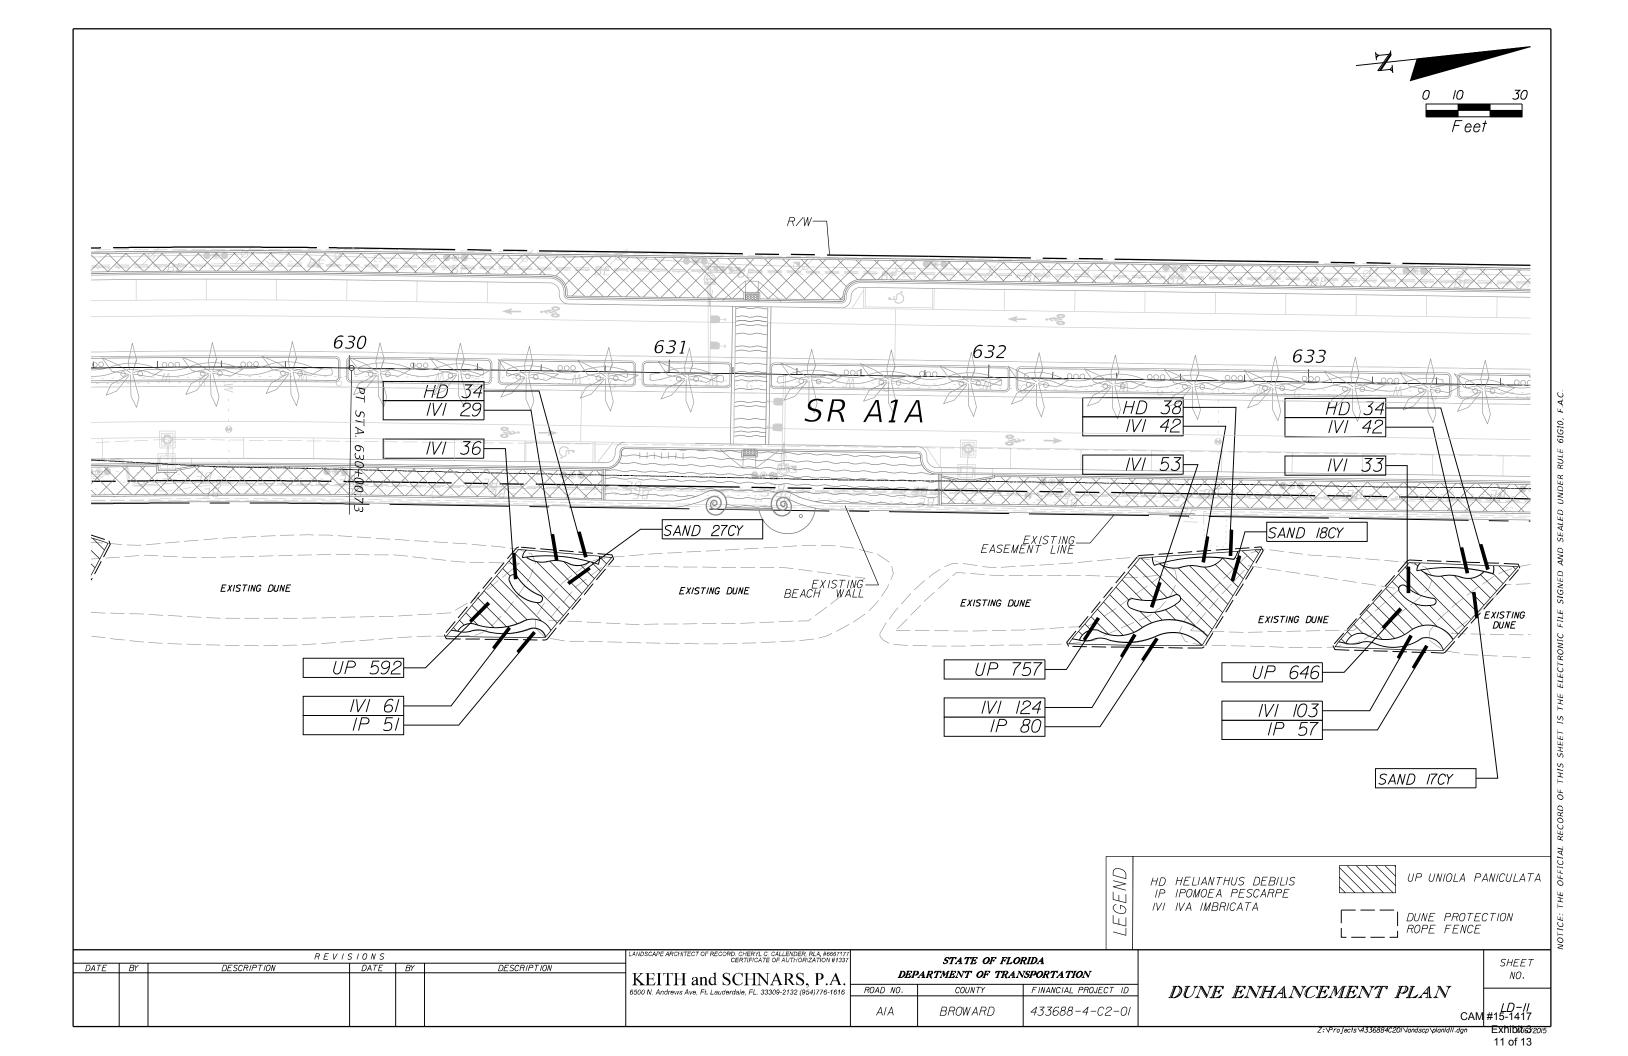

http://www.dot.state.fl.us/specificationsoffice

FDOT PROJECT MANAGER: SCOTT PETERSON, PE

|     |                                            | SUMMARY OF O   | QUANTITIES |          |   |
|-----|--------------------------------------------|----------------|------------|----------|---|
|     |                                            |                | MINIMUM    |          |   |
| SYM | BOTANICAL NAME                             | COMMON NAME    | INSTALLED  | SPACING  | U |
|     |                                            |                | SIZE       | (INCHES) |   |
|     | GROUNDCOVER                                |                |            |          |   |
| HD  | HELIANTHUS DEBILIS                         | DUNE SUNFLOWER | LINERS     | 12       | ŀ |
| IP  | IPOMOEA PESCARPE                           | RAILROAD VINE  | LINERS     | 12       | ŀ |
| IVI | IVA IMBRICATA                              | BEACH ELDER    | LINERS     | 12       | ŀ |
| UP  | UNIOLA PANICULATA                          | SEA OATS       | LINERS     | 12       |   |
|     |                                            |                |            |          |   |
|     | BEACH SAND FOR DUNES                       |                |            |          | ( |
|     | (Existing Beach Sand from Roadway Project) |                |            |          |   |
|     | or other DEP approved Source)              |                |            |          |   |
|     | DUNE PROTECTION ROPE FENCE                 |                |            |          |   |
|     |                                            |                |            |          |   |