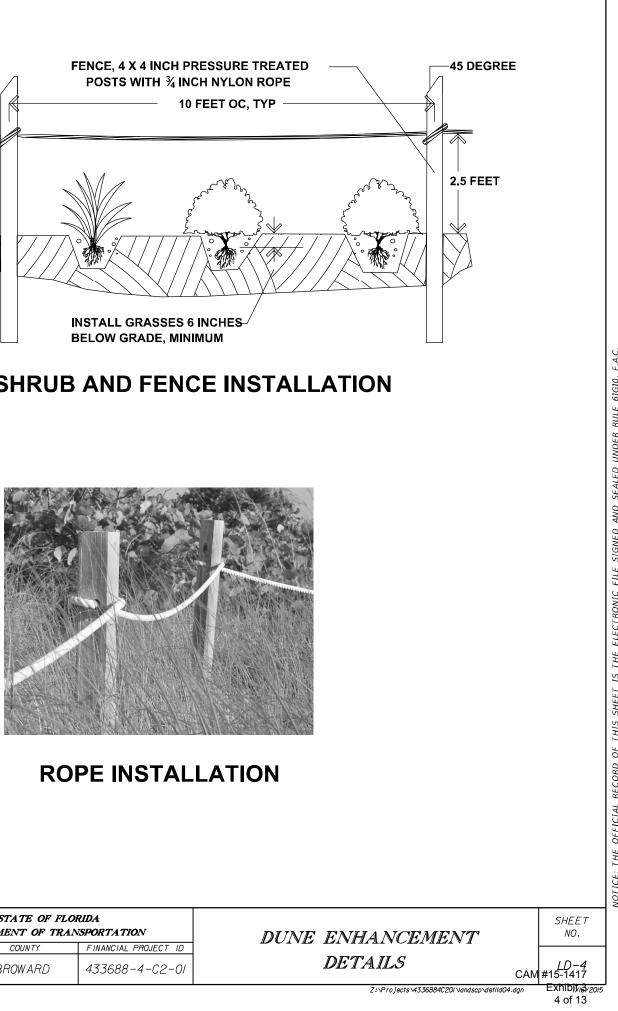

http://www.dot.state.fl.us/specificationsoffice

FDOT PROJECT MANAGER: SCOTT PETERSON, PE

|     |                                            | SUMMARY OF O   | QUANTITIES |          |   |
|-----|--------------------------------------------|----------------|------------|----------|---|
|     |                                            |                | MINIMUM    |          |   |
| SYM | BOTANICAL NAME                             | COMMON NAME    | INSTALLED  | SPACING  | U |
|     |                                            |                | SIZE       | (INCHES) |   |
|     | GROUNDCOVER                                |                |            |          |   |
| HD  | HELIANTHUS DEBILIS                         | DUNE SUNFLOWER | LINERS     | 12       | ŀ |
| IP  | IPOMOEA PESCARPE                           | RAILROAD VINE  | LINERS     | 12       | ŀ |
| IVI | IVA IMBRICATA                              | BEACH ELDER    | LINERS     | 12       | ŀ |
| UP  | UNIOLA PANICULATA                          | SEA OATS       | LINERS     | 12       |   |
|     |                                            |                |            |          |   |
|     | BEACH SAND FOR DUNES                       |                |            |          | ( |
|     | (Existing Beach Sand from Roadway Project) |                |            |          |   |
|     | or other DEP approved Source)              |                |            |          |   |
|     | DUNE PROTECTION ROPE FENCE                 |                |            |          |   |
|     |                                            |                |            |          |   |