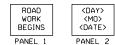

2 WEEKS PRIOR TO CONSTRUCTION

DURING CONSTRUCTION

| WORKERS | NEXT    |
|---------|---------|
| PRESENT | 2       |
| AHEAD   | MILES   |
| PANEL 1 | PANEL 2 |

PROJECT INFORMATION SIGN PANELS SHALL BE FURNISHED BY THE CONTRACTOR IN ACCORDANCE WITH INDEX 600 SHEET 7 OF 13. 7. THESE SIGNS SHALL BE POSTED WITH BLUE BACKGROUND AND WHITE LETTERING. PROJECT INFORMATION SIGNS SHALL BE INSTALLED SO AS TO BE VISIBLE ALONG EACH MAINLINE APPROACH. CONTRACTOR SHALL INSTALL THE SIGNS INCLUDING THE HARDWARE. SIGNS MAY BE REMOVED ONCE NO LONGER NEEDED AS DETERMINED BY THE ENGINEER. THE COST SHALL BE INLUDED IN PAY ITEM 102-1. THE THREE (3) SIGNS SHALL BE LOCATED 500' BEFORE THE FIRST WARNING SIGN: