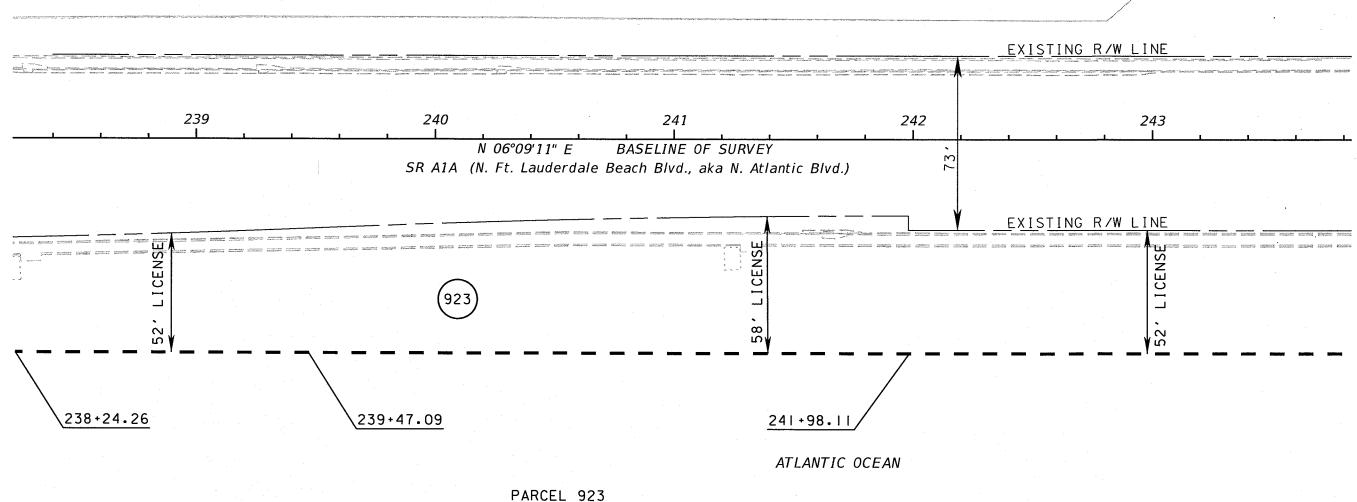

Exhibit 2 3 of 5

ATLANTIC OCEAN

PARCEL 923

OWNER: CITY OF FORT LAUDERDALE, A MUNICIPAL CORPORATION.

TIMSPROJ\RWMAPPING\R4336884\SRA1A\PLANRD20.DGN

| REVISIONS |             |      |             | ENGINEER OF RECORD: SCOTT PETERSON, P.E.                                      |          | STATE OF FLORIDA |                      |              |                   |
|-----------|-------------|------|-------------|-------------------------------------------------------------------------------|----------|------------------|----------------------|--------------|-------------------|
| DATE      | DESCRIPTION | DATE | DESCRIPTION | P.E. LICENSE NUMBER 52740 FDOT DISTRICT IV                                    |          | ARTMENT OF TRAI  |                      |              | SHEET<br>NO.      |
|           |             | 1 1  |             | 3400 WEST COMMERCIAL BLVD.                                                    | ROAD NO. | COUNTY           | FINANCIAL PROJECT ID | ROADWAY PLAN |                   |
|           |             |      |             | FORT LAUDERDALE, FL 33309<br>(954) 777-4416<br>scott.peterson@dot.state.fl.us | AIA      | BROWARD          | 433688-4-52-01       |              | 20 <sub>CAN</sub> |