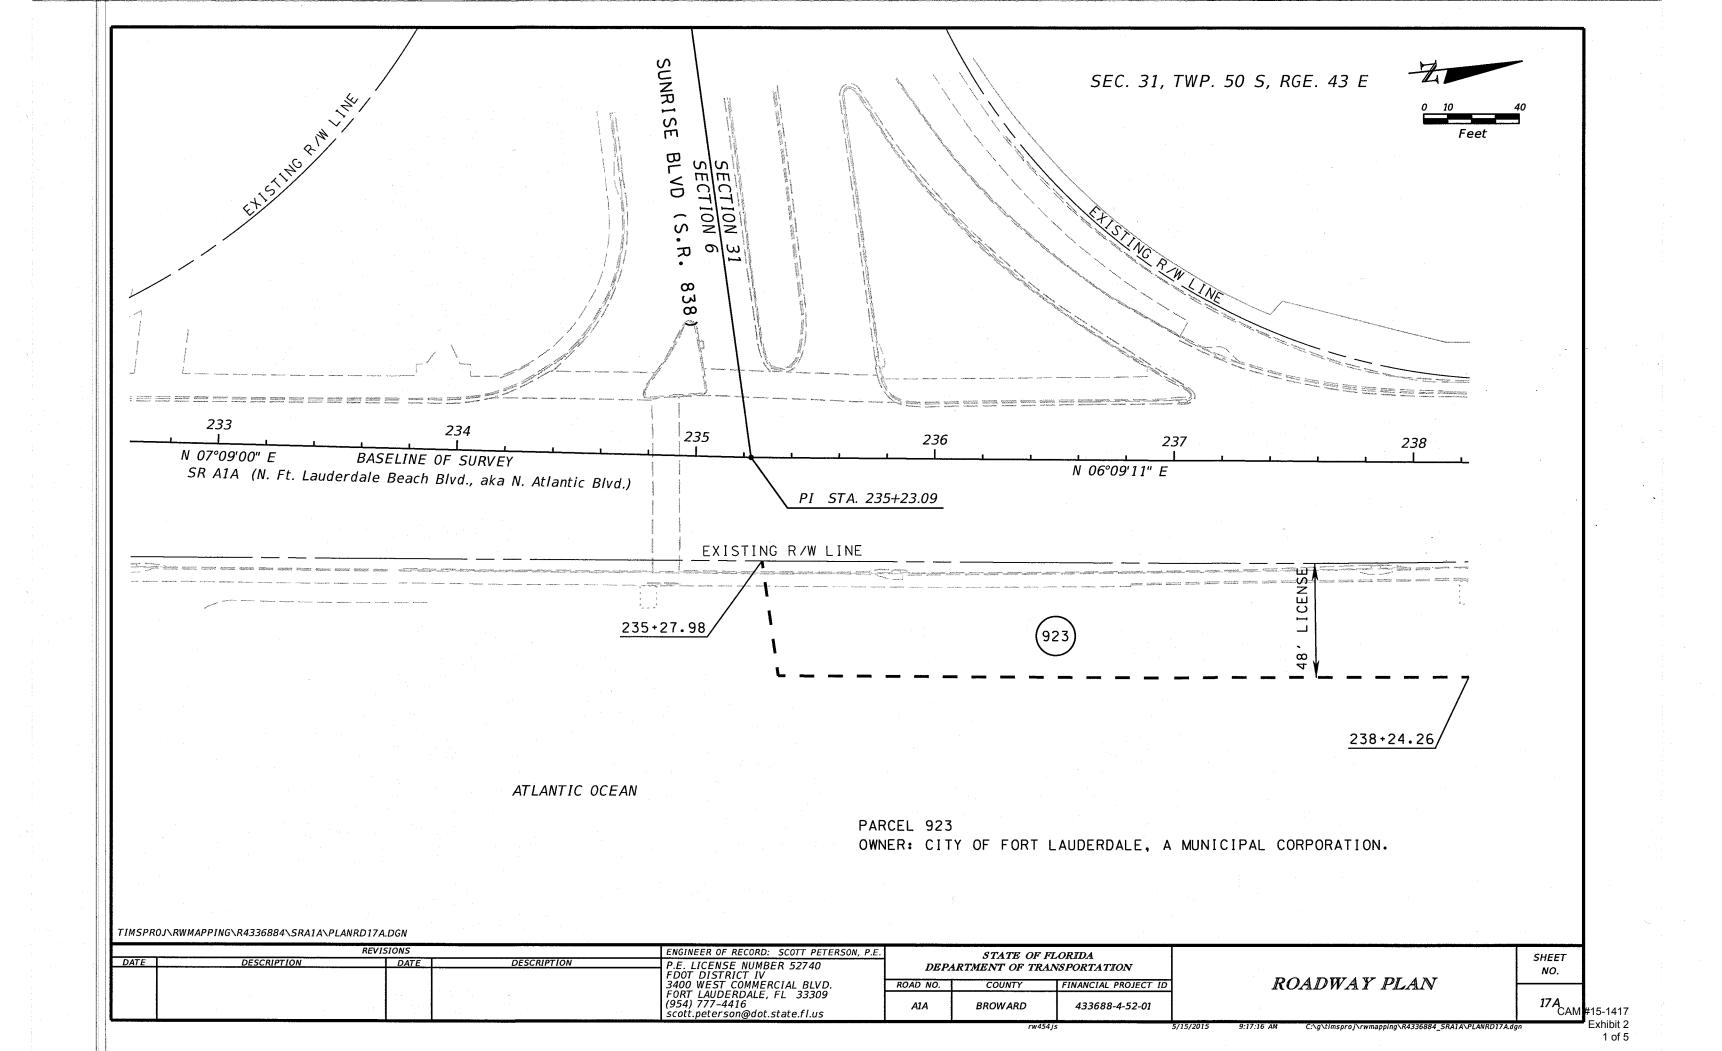

OWNER: CITY OF FORT LAUDERDALE, A MUNICIPAL CORPORATION.

TIMSPROJ\RWMAPPING\R4336884\SRA1A\PLANRD18.DGN

| REVISIONS |             |                  |                                            | ENGINEER OF RECORD: SCOTT PETERSON, P.E.                                      | STATE OF FLORIDA |         |                      |
|-----------|-------------|------------------|--------------------------------------------|-------------------------------------------------------------------------------|------------------|---------|----------------------|
| DATE      | DESCRIPTION | DATE DESCRIPTION | P.E. LICENSE NUMBER 52740 FDOT DISTRICT IV | DEPARTMENT OF TRANSPORTATION                                                  |                  |         |                      |
|           |             |                  |                                            | 3400 WEST COMMERCIAL BLVD.                                                    | ROAD NO.         | COUNTY  | FINANCIAL PROJECT ID |
|           |             |                  |                                            | FORT LAUDERDALE, FL 33309<br>(954) 777-4416<br>scott.peterson@dot.state.fl.us | A1A              | BROWARD | 433688-4-52-01       |