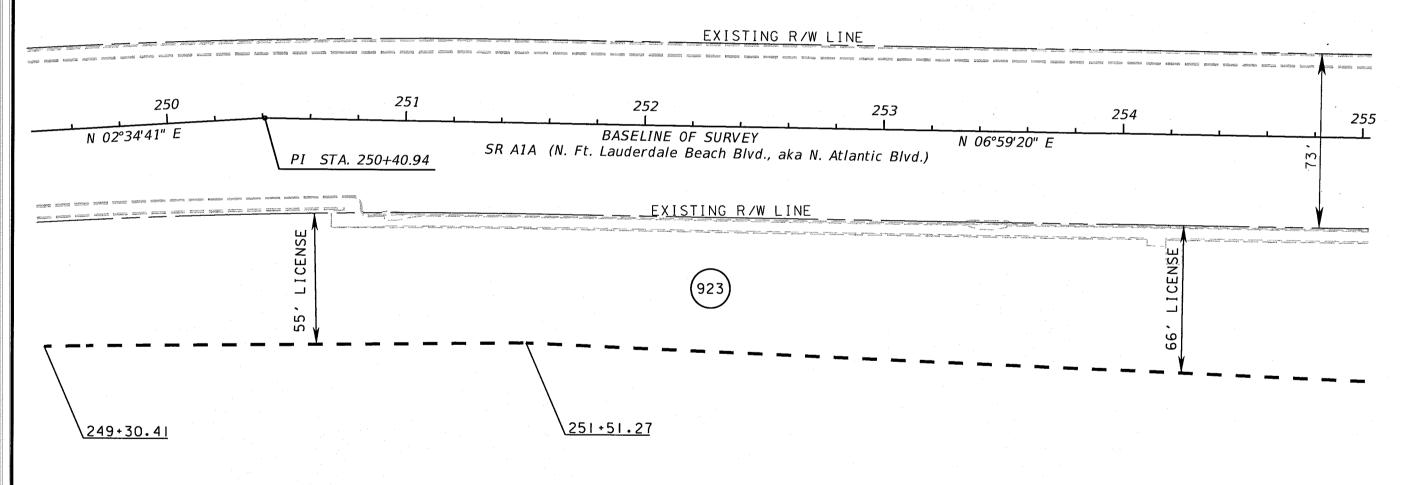

ROADWAY PLAN

SHEET NO.

PARCEL 923

OWNER: CITY OF FORT LAUDERDALE, A MUNICIPAL CORPORATION.

TIMSPROJ\RWMAPPING\R4336884\SRA1A\PLANRD19.DGN ENGINEER OF RECORD: SCOTT PETERSON, P.E. STATE OF FLORIDA P.E. LICENSE NUMBER 52740
F.DOT DISTRICT IV
3400 WEST COMMERCIAL BLVD.
FORT LAUDERDALE, FL 33309
(954) 777-4416
scott.peterson@dot.state.fl.us SHEET DEPARTMENT OF TRANSPORTATION NO. ROAD NO. COUNTY FINANCIAL PROJECT ID ROADWAY PLAN 19 CAM #15-1417 BROWARD 433688-4-52-01

PARCEL 923

OWNER: CITY OF FORT LAUDERDALE, A MUNICIPAL CORPORATION.

| REVISIONS |             |      |             | ENGINEER OF RECORD: SCOTT PETERSON, P.E.                | STATE OF FLORIDA             |         |                      |
|-----------|-------------|------|-------------|---------------------------------------------------------|------------------------------|---------|----------------------|
| DATE      | DESCRIPTION | DATE | DESCRIPTION | P.E. LICENSE NUMBER 52740<br>FDOT DISTRICT IV           | DEPARTMENT OF TRANSPORTATION |         |                      |
|           |             |      |             | 3400 WEST COMMERCIAL BLVD.<br>FORT LAUDERDALE, FL 33309 | ROAD NO.                     | COUNTY  | FINANCIAL PROJECT ID |
|           |             |      |             | (954) 777-4416<br>scott.peterson@dot.state.fl.us        | AIA                          | BROWARD | 433688-4-52-01       |