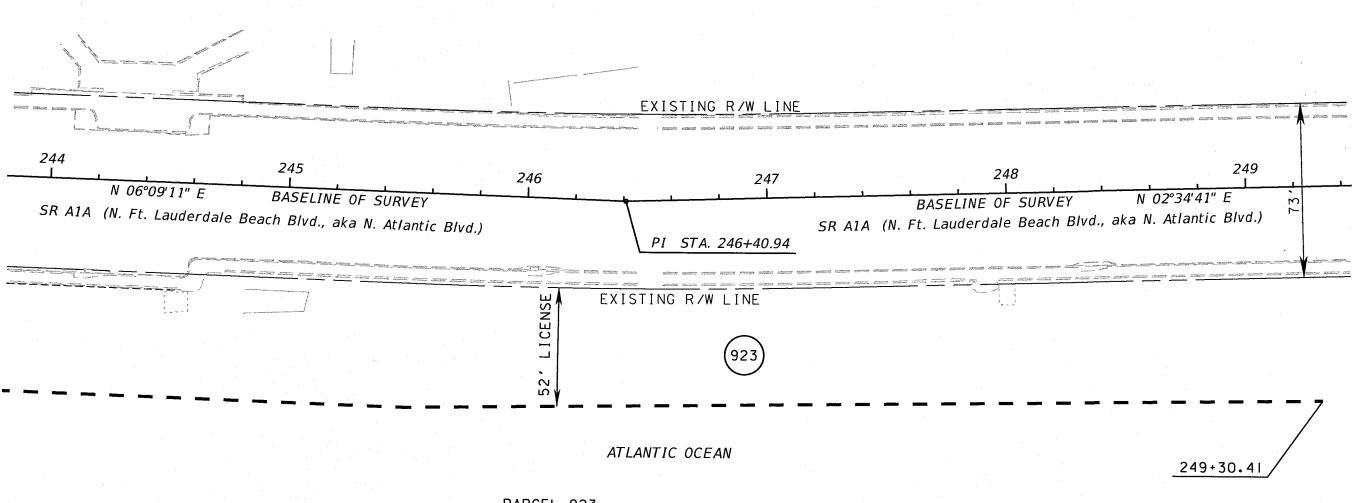

ROADWAY PLAN

SHEET NO.

PARCEL 923

OWNER: CITY OF FORT LAUDERDALE, A MUNICIPAL CORPORATION.

TIMSPROJ\RWMAPPING\R4336884\SRA1A\PLANRD19.DGN ENGINEER OF RECORD: SCOTT PETERSON, P.E. STATE OF FLORIDA P.E. LICENSE NUMBER 52740
F.DOT DISTRICT IV
3400 WEST COMMERCIAL BLVD.
FORT LAUDERDALE, FL 33309
(954) 777-4416
scott.peterson@dot.state.fl.us SHEET DEPARTMENT OF TRANSPORTATION NO. ROAD NO. COUNTY FINANCIAL PROJECT ID ROADWAY PLAN 19 CAM #15-1417 BROWARD 433688-4-52-01

PARCEL 923

OWNER: CITY OF FORT LAUDERDALE, A MUNICIPAL CORPORATION.

| REVISIONS |             |      |             | ENGINEER OF RECORD: SCOTT PETERSON, P.E.                | STATE OF FLORIDA             |         |                      |
|-----------|-------------|------|-------------|---------------------------------------------------------|------------------------------|---------|----------------------|
| DATE      | DESCRIPTION | DATE | DESCRIPTION | P.E. LICENSE NUMBER 52740<br>FDOT DISTRICT IV           | DEPARTMENT OF TRANSPORTATION |         |                      |
|           |             |      |             | 3400 WEST COMMERCIAL BLVD.<br>FORT LAUDERDALE, FL 33309 | ROAD NO.                     | COUNTY  | FINANCIAL PROJECT ID |
|           |             |      |             | (954) 777-4416<br>scott.peterson@dot.state.fl.us        | AIA                          | BROWARD | 433688-4-52-01       |