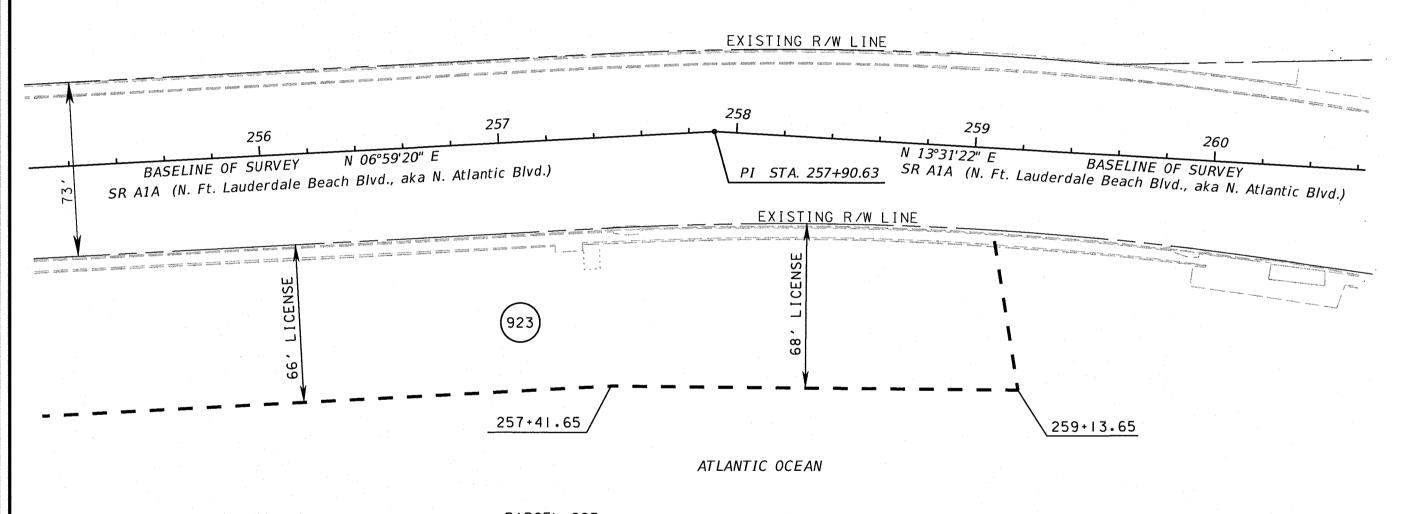

Exhibit 2 3 of 5

ATLANTIC OCEAN

PARCEL 923

OWNER: CITY OF FORT LAUDERDALE, A MUNICIPAL CORPORATION.

TIMSPROJ\RWMAPPING\R4336884\SRA1A\PLANRD20.DGN

| REVISIONS |             |      |             | ENGINEER OF RECORD: SCOTT PETERSON, P.E.                                      |          | STATE OF FLORIDA |                      |              |                   |
|-----------|-------------|------|-------------|-------------------------------------------------------------------------------|----------|------------------|----------------------|--------------|-------------------|
| DATE      | DESCRIPTION | DATE | DESCRIPTION | P.E. LICENSE NUMBER 52740 FDOT DISTRICT IV                                    |          | ARTMENT OF TRAI  |                      |              | SHEET<br>NO.      |
|           |             | 1 1  |             | 3400 WEST COMMERCIAL BLVD.                                                    | ROAD NO. | COUNTY           | FINANCIAL PROJECT ID | ROADWAY PLAN |                   |
|           |             |      |             | FORT LAUDERDALE, FL 33309<br>(954) 777-4416<br>scott.peterson@dot.state.fl.us | AIA      | BROWARD          | 433688-4-52-01       |              | 20 <sub>CAN</sub> |