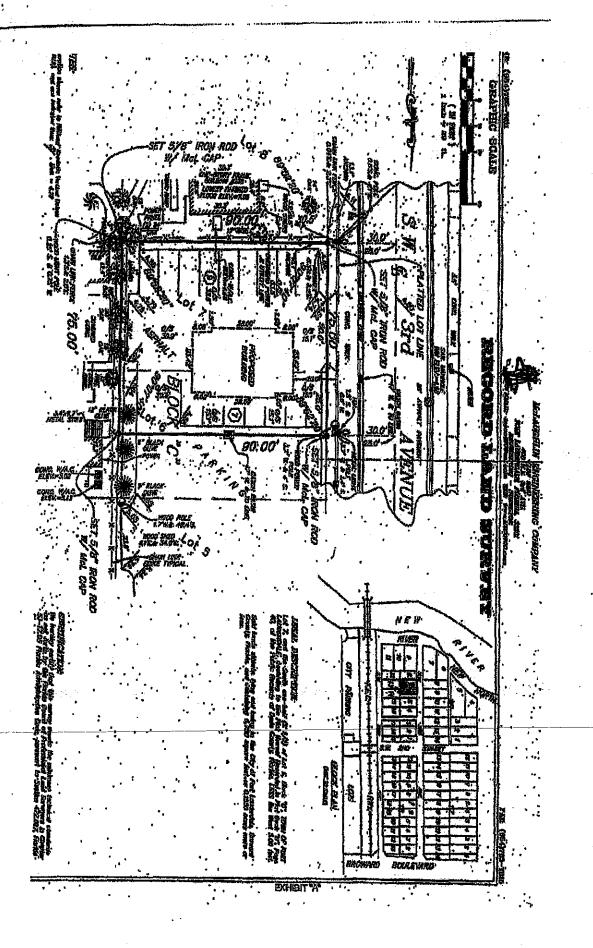

Lot 7 and the South one-half (S ½) of Lot 6, Block "C", TOWN OF FORT LAUDERDALE, according to the Plat thereof, recorded in Plat Book "B", Page 40 of the Public Records of Dade County, Florida; LESS the West 5.00 feet thereof; said lands situate, lying and being in the City of Fort Lauderdale, containing 6,750 square feet, more or less, a Sketch and Description of which is attached hereto as Exhibit "A".

Folio # 4942 34 03 7570

(Street Address: 220 SW 3<sup>rd</sup> Avenue Fort Lauderdale, FL)

(hereinafter, "Lease Agreement"). Fee Simple title to the Leased Premises is vested in the LESSOR / City of Fort Lauderdale and execution of the Lease Agreement was authorized pursuant to City Charter Section 8.13 by adoption of Resolution No. 15-136 at a regular meeting of the City Commission.