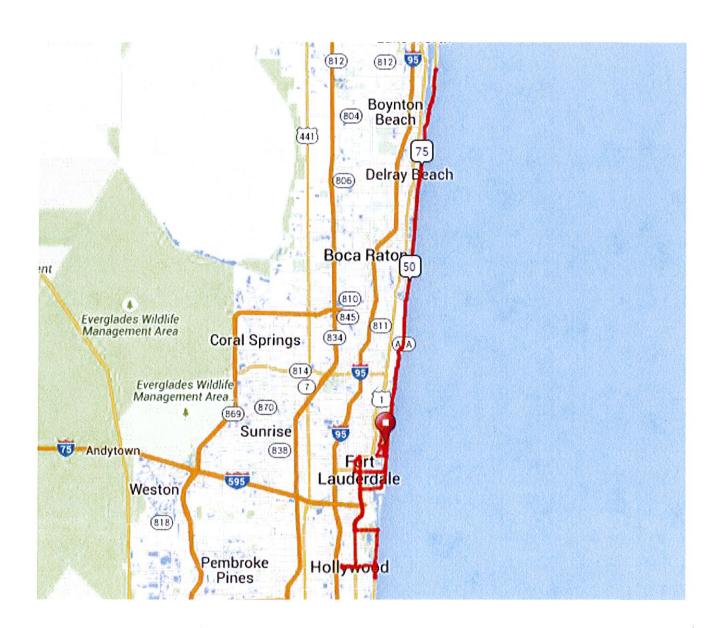

| 62   | Miles         | 62.1 miles |                                                                     |       |
|------|---------------|------------|---------------------------------------------------------------------|-------|
| Leg  | Dir           | Туре       | Notes                                                               | Total |
|      | $\rightarrow$ | Right      | Turn right                                                          | 1.0   |
| 0.2  | $\rightarrow$ | Right      | Turn right onto Sunrise Blvd                                        | 1.2   |
| 2.7  | $\rightarrow$ | Right      | Turn right onto E Oakland Park Blvd                                 | 3.9   |
| 0.5  | ←             | Left       | Turn left onto N Ocean Blvd                                         | 4.4   |
| 0.1  |               | Right      | Turn right onto Galt Ocean Dr                                       | 4.5   |
| 0.9  | 1             | Straight   | Continue onto N Ocean Blvd                                          | 5.4   |
| 3.6  |               | Right      | Turn right onto E Atlantic Blvd                                     | 9.0   |
| 0.5  | <b>→</b>      | Right      | Slight right                                                        | 9.5   |
| 0.1  | 1             | Straight   | Continue onto N Ocean Blvd                                          | 9.5   |
| 4.8  | 1             | Straight   | Continue onto SE 20th Ave                                           | 14.3  |
| 0.8  | <b>→</b>      | Right      | Slight right onto NE 2nd St                                         | 15.1  |
| 0.1  | <b>←</b>      | Left       | Slight left onto NE 21st Ave                                        | 15.2  |
| 0.3  | 1             | Straight   | Continue onto S Ocean Blvd                                          | 15.5  |
| 15.1 | <b>←</b>      | Left       | Turn left onto N Ocean Blvd                                         | 30.6  |
| 1.7  | <b>←</b>      | Left       | Slight left onto W Bamboo Dr/Cardinal Dr                            | 32.3  |
| 13.3 | 1             | Straight   | Continue onto NE 21st Ave                                           | 45.5  |
| 0.2  | $\rightarrow$ | Right      | Slight right onto NE 2nd St                                         | 45.7  |
| 0.1  | ←             | Left       | Slight left onto NE 20th Ave                                        | 45.8  |
| 0.3  | <b>←</b>      | Left       | Turn left onto E Hillsboro Blvd                                     | 46.1  |
| 0.1  | ←             | Left       | Turn left onto SE 19th Ave                                          | 46.1  |
| 0.2  | ←             | Left       | Turn left onto SE 3rd St                                            | 46.3  |
| 0.5  | 1             | Straight   | Continue onto Hillsboro Mile                                        | 46.8  |
| 8.3  | <b>→</b>      | Right      | Turn right onto Commercial Blvd                                     | 55.1  |
| 0.7  | ←             | Left       | Turn left onto Bayview Dr                                           | 55.8  |
| 0.6  | $\rightarrow$ | Right      | Turn right onto NE 44th St                                          | 56.4  |
| 0.1  | 1             | Straight   | Continue onto NE 28th Ave                                           | 56.5  |
| 0.3  | ←             | Left       | Turn left onto NE 40th Ct                                           | 56.8  |
| 0.1  | $\rightarrow$ | Right      | NE 40th Ct turns right and becomes NE 29th Ave                      | 56.8  |
| 0.1  |               | Right      | Turn right onto Bayview Dr                                          | 56.9  |
| 1.3  | $\rightarrow$ | Right      | Turn right onto N Ocean Blvd                                        | 58.2  |
| 0.9  | 1             | Straight   | Continue onto N Atlantic Blvd                                       | 59.2  |
| 1.1  | ←             | Left       | Slight left to stay on N Atlantic Blvd/N Fort Lauderdale Beach Blvd | 60.2  |
| 0.3  | 1             | Straight   | Make a U-turn                                                       | 60.5  |
| 0.3  | <b>→</b>      | Right      | Slight right                                                        | 60.9  |
| 0.1  | $\rightarrow$ | Right      | Slight right onto Sunrise Blvd                                      | 61.0  |
| 0.1  | <b>→</b>      | Right      | Turn right at N Birch Rd                                            | 61.1  |