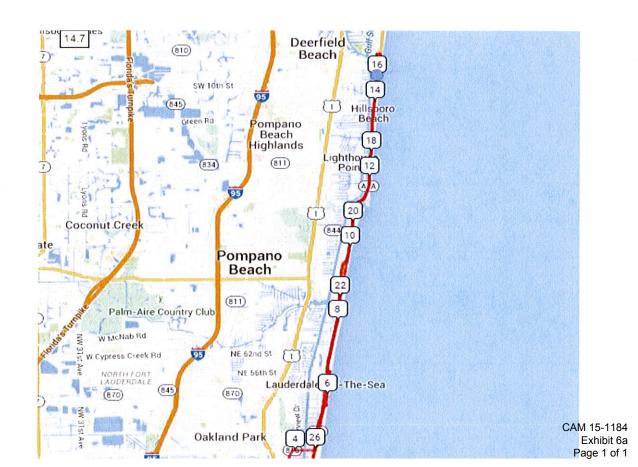

| Leg  | Dir           | Type     | Notes                               | Total |
|------|---------------|----------|-------------------------------------|-------|
|      | <b>→</b>      | Right    | Turn right                          | 1.0   |
| 0.2  | <b>→</b>      | Right    | Turn right onto Sunrise Blvd        | 1.2   |
| 0.6  | <b>→</b>      | Right    | Turn right onto Bayview Dr          | 1.8   |
| 2.2  |               | Right    | Turn right onto E Oakland Park Blvd | 3.9   |
| 0.5  | ←             | Left     | Turn left onto N Ocean Blvd         | 4.5   |
| 1.0  | 1             | Straight | Continue onto N Ocean Blvd          | 5.4   |
| 0.2  | <b>→</b>      | Right    | Turn right onto Palm Ave            | 5.6   |
| 0.1  | ←             | Left     | Turn left onto El Mar Dr            | 5.7   |
| 1.0  | $\rightarrow$ | Right    | Turn right onto N Ocean Dr          | 6.7   |
| 2.0  | $\rightarrow$ | Right    | Turn right onto SE 8th St           | 8.7   |
| 0.4  | 1             | Straight | Continue onto N Pompano Beach Blvd  | 9.2   |
| 0.4  | <b>→</b>      | Right    | Slight right                        | 9.6   |
| 0.1  | 1             | Straight | Continue onto N Ocean Blvd          | 9.7   |
| 4.8  | 1             | Straight | Continue onto SE 20th Ave           | 14.5  |
| 8.0  |               | Right    | Slight right onto NE 2nd St         | 15.2  |
| 0.1  | $\rightarrow$ | Right    | Turn right onto NE 20th Terrace     | 15.3  |
| 11.6 | 1             | Straight | Continue onto N Atlantic Blvd       | 27.0  |
| 1.1  | <b>→</b>      | Right    | Slight right                        | 28.0  |
| 0.2  | -             | Right    | Turn right at N Birch Rd            | 28.2  |