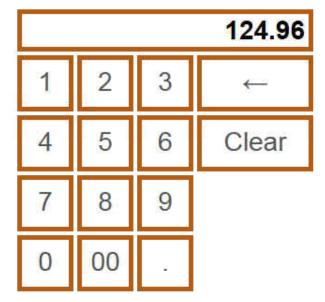

## **ENTER PAYMENT AMOUNT**

Press the on-screen keypad to enter a dollar amount Bill Amount: \$124.96

**PREVIOUS** 

MAIN MENU

DONE

Facility: Huntington Park

Service: Utilities

Person: JUAN MANUEL HERRERA, \*