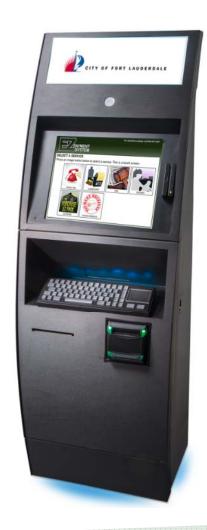

Following is an interactive PDF simulating a customer making a utility payment. Do not scroll from page to page but actually make the on screen selection as if you were at the kiosk making the payment. Some of the data has been pre-populated. All of the screens can be customized to meet your City requirements. This is a sample of the business flow and screen shots as requested in section 3.28. Please press 'Start Here'.

Start Here

Facility: Huntington Park