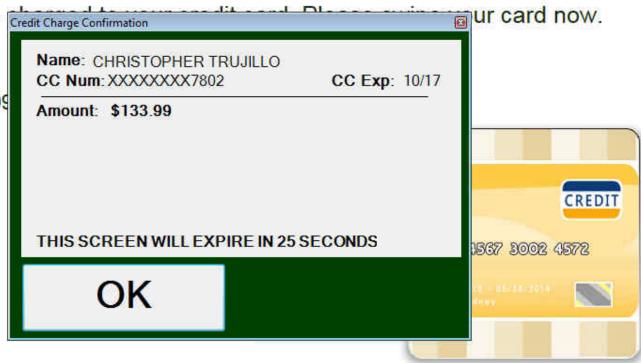

## SWIPE CREDIT CARD

The following will be charged to your credit card. Please swipe your card now.

Subtotal: \$124.00

Service Charges: \$9.99

Total: \$133.99

**PREVIOUS** 

Facility: Huntington Park 🕒 Service: Utilities Person: FOOD 4 LESS, \*

## SWIPE CREDIT CARD

The following will be Credit Charge Confirmation

Subtotal: \$124.00

Service Charges: \$9.99

Total: \$133.99

**PREVIOUS** 

Facility: Huntington Park 🕒 Service: Utilities

Person: JUAN MANUEL HERRERA, \*