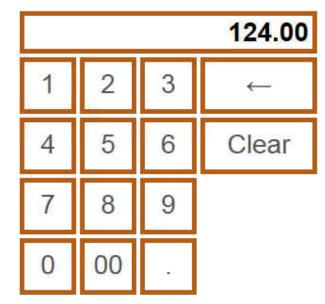

## **ENTER PAYMENT AMOUNT**

Press the on-screen keypad to enter a dollar amount Bill Amount: \$124.96

**PREVIOUS** 

MAIN MENU

DONE

Facility: Huntington Park

Service: Utilities

Person: JUAN MANUEL HERRERA, \*