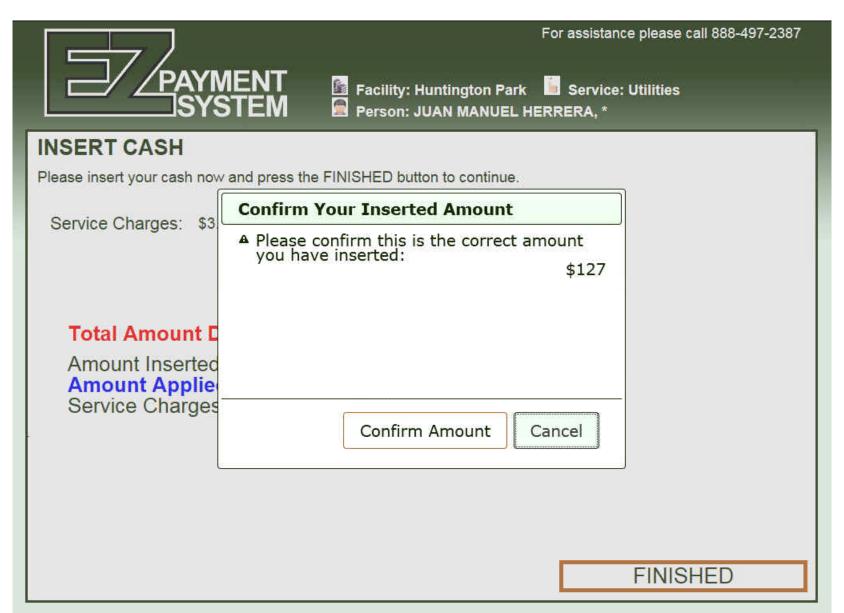

## **INSERT CASH**

Please insert your cash now and press the FINISHED button to continue.

Service Charges: \$3.00

Total Amount Due: \$127.00

Amount Inserted: \$0.00

Amount Applied to Bill: \$0.00

Service Charges: \$0.00

## **INSERT CASH**

Please insert your cash now and press the FINISHED button to continue.

Service Charges: \$3.00

Total Amount Due: \$127.00

Amount Inserted: \$127 Amount Applied to Bill: \$124.00 Service Charges: \$3.00