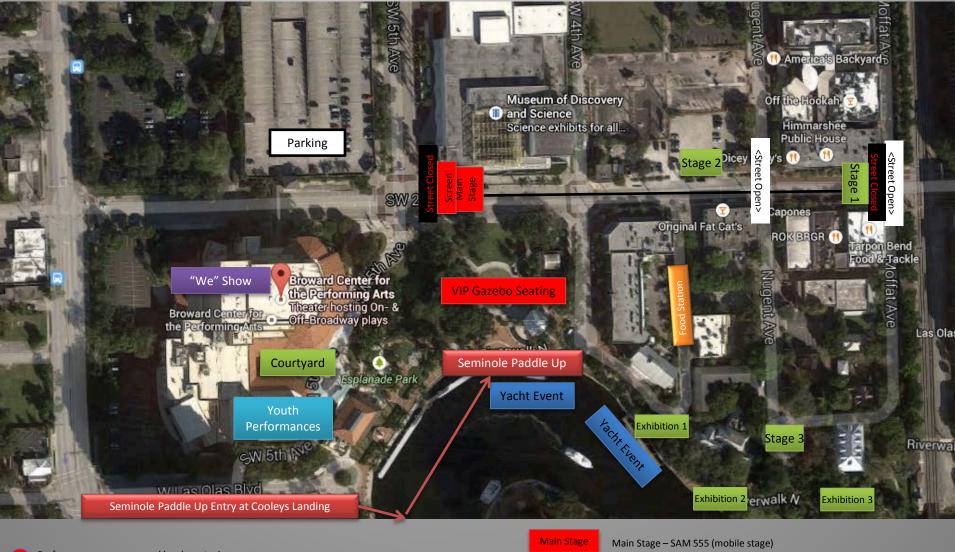

## Saturday – Activity from 6:30 am - Sunday 3 am

CAM 15-1110

Performance areas – ground level no staging Stages - SL100 (3 mobile stages) Stages Moffat Ave and Nugent Ave - open <Street Open> Exhibit 1a Exhibition – 4x4 performance areas. No sound ஆயி தந்துத்து Exhibition SW 2<sup>nd</sup> Street from SW 5<sup>th</sup> Ave to Moffat Ave. SW 5<sup>th</sup> Ave closed from SW 2<sup>nd</sup> Street to Broward Blvd.