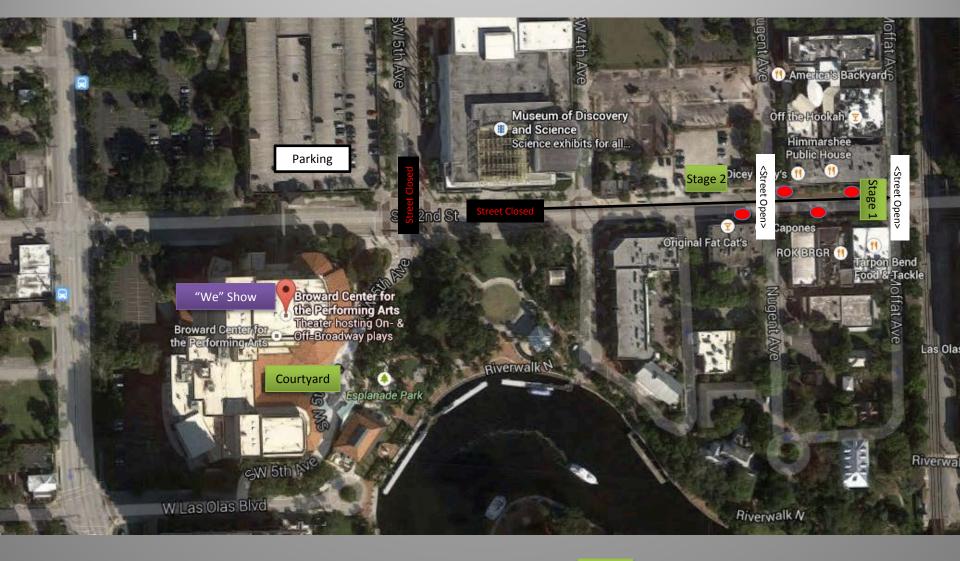

## Friday – Activity from 6 pm – 3 am

SL 100s set up in advance, functional for sound and lighting. No performances on stages

CAM 15-1110 Exhibit 1a Page 1 of 2

SW 2<sup>nd</sup> Street from SW 5<sup>th</sup> Ave to Moffat Ave. SW 5<sup>th</sup> Ave closed from SW 2<sup>nd</sup> Street to Broward Blvd.