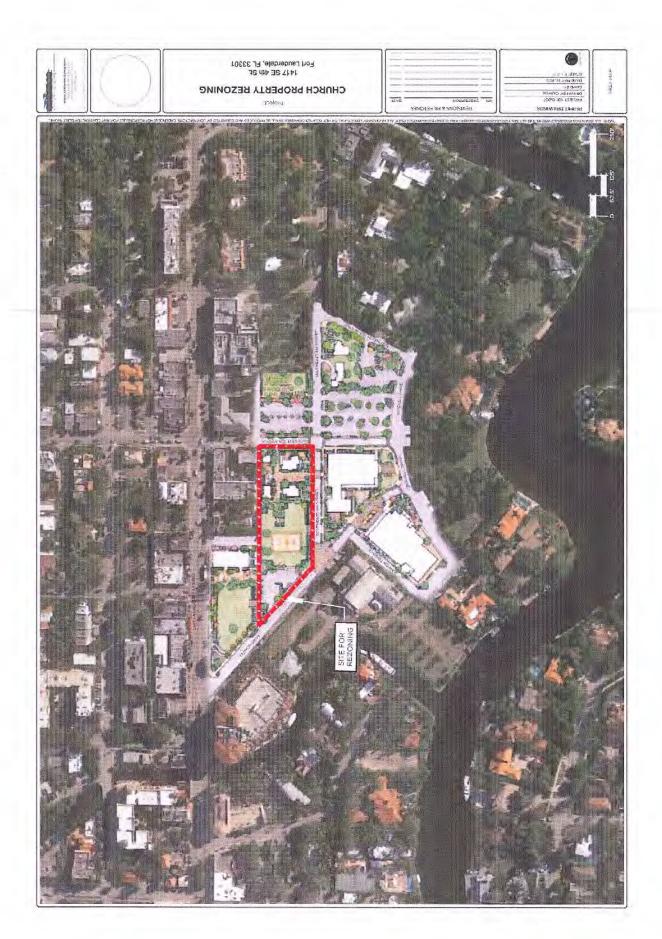

## II. Presentation Materials

At all three meetings, the Applicant presented and explained the following presentation materials to the participants: (1) an aerial photo showing the limits of the Church campus, the surrounding community, and the 1.4 acre parcel proposed for rezoning; and (2) a concept plan rendering showing the proposed worship and recreation uses proposed for the Property, including the preservation of four existing buildings.

## Please find the following Exhibits:

- Exhibit 1: Three notices for the community open houses sent to President of Colee Hammock Homeowners Association and other neighborhood/community associations
- Exhibit 2: Community Open House and Presentation Flyer that was attached to the notices
- Exhibit 3: Sign-in sheets for the June 10<sup>th</sup> and June 14<sup>th</sup> open house meetings
- Exhibit 4: All comment cards from the June 10<sup>th</sup> and June 14<sup>th</sup> open house meetings
- Exhibit 5: All materials used in the presentations:
  - (1) an aerial photo board showing the 1.4 acres of Church campus with the rezoning site outlined
  - (2) an aerial photo board of the site plan for the rezoning site