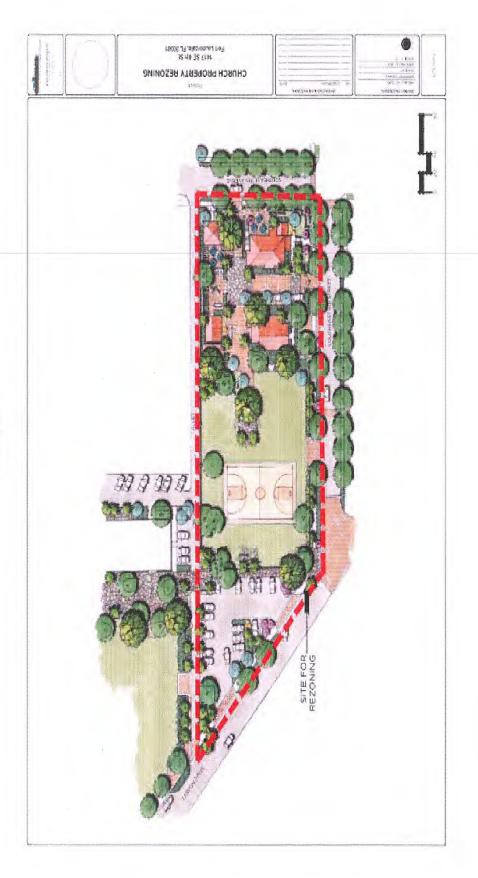

## II. Presentation Materials

At all three meetings, the Applicant presented and explained the following presentation materials to the participants: (1) an aerial photo showing the limits of the Church campus, the surrounding community, and the 1.4 acre parcel proposed for rezoning; and (2) a concept plan rendering showing the proposed worship and recreation uses proposed for the Property, including the preservation of four existing buildings.

## Please find the following Exhibits:

- Exhibit 1: Three notices for the community open houses sent to President of Colee Hammock Homeowners Association and other neighborhood/community associations
- Exhibit 2: Community Open House and Presentation Flyer that was attached to the notices
- Exhibit 3: Sign-in sheets for the June 10<sup>th</sup> and June 14<sup>th</sup> open house meetings
- Exhibit 4: All comment cards from the June 10<sup>th</sup> and June 14<sup>th</sup> open house meetings
- Exhibit 5: All materials used in the presentations:
  - (1) an aerial photo board showing the 1.4 acres of Church campus with the rezoning site outlined
  - (2) an aerial photo board of the site plan for the rezoning site