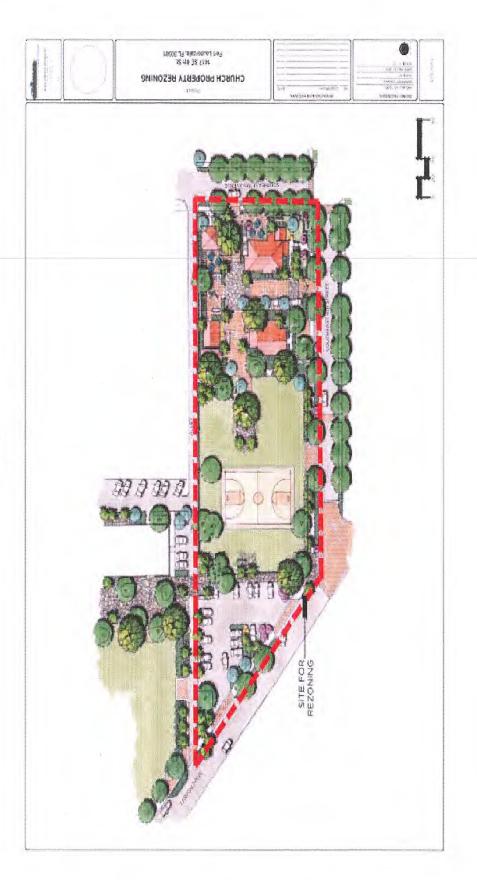

## II. Presentation Materials

At all three meetings, the Applicant presented and explained the following presentation materials to the participants: (1) an aerial photo showing the limits of the Church campus, the surrounding community, and the 1.4 acre parcel proposed for rezoning; and (2) a concept plan rendering showing the proposed worship and recreation uses proposed for the Property, including the preservation of four existing buildings.

## Please find the following Exhibits:

- Exhibit 1: Three notices for the community open houses sent to President of Colee Hammock Homeowners Association and other neighborhood/community associations
- Exhibit 2: Community Open House and Presentation Flyer that was attached to the notices
- Exhibit 3: Sign-in sheets for the June 10th and June 14th open house meetings
- Exhibit 4: All comment cards from the June 10<sup>th</sup> and June 14<sup>th</sup> open house meetings
- Exhibit 5: All materials used in the presentations:
  - (1) an aerial photo board showing the 1.4 acres of Church campus with the rezoning site outlined
  - (2) an aerial photo board of the site plan for the rezoning site