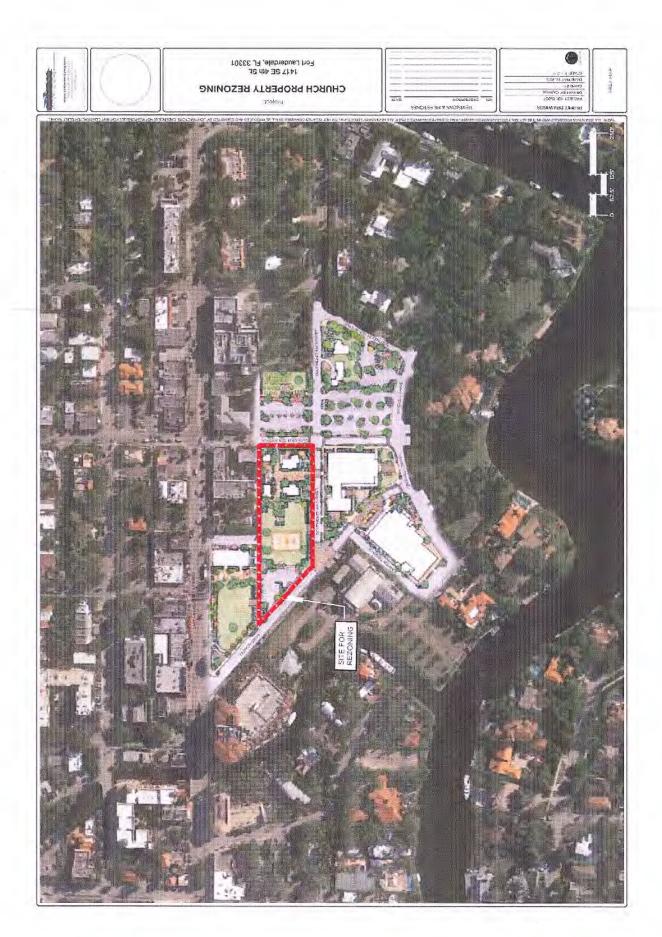

## II. Presentation Materials

At all three meetings, the Applicant presented and explained the following presentation materials to the participants: (1) an aerial photo showing the limits of the Church campus, the surrounding community, and the 1.4 acre parcel proposed for rezoning; and (2) a concept plan rendering showing the proposed worship and recreation uses proposed for the Property, including the preservation of four existing buildings.

## Please find the following Exhibits:

- Exhibit 1: Three notices for the community open houses sent to President of Colee Hammock Homeowners Association and other neighborhood/community associations
- Exhibit 2: Community Open House and Presentation Flyer that was attached to the notices
- Exhibit 3: Sign-in sheets for the June 10th and June 14th open house meetings
- Exhibit 4: All comment cards from the June 10<sup>th</sup> and June 14<sup>th</sup> open house meetings
- Exhibit 5: All materials used in the presentations:
  - (1) an aerial photo board showing the 1.4 acres of Church campus with the rezoning site outlined
  - (2) an aerial photo board of the site plan for the rezoning site