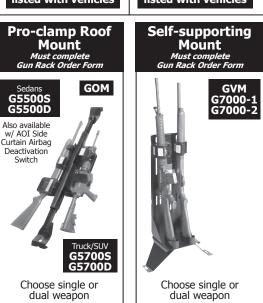

|                            | Ford Sedan Interceptor 2013 - 2016                                                                                                                                                |                |
|----------------------------|-----------------------------------------------------------------------------------------------------------------------------------------------------------------------------------|----------------|
| Door Trongget S            | •                                                                                                                                                                                 |                |
| S36INT13OSB                | teat With Outboard Seat Belts  Charcoal Grey ABS, Standard Seat (features straight back) and Outboard Seat Belts                                                                  | \$665          |
| 4OSBK3613                  | Outboard Seat Belt Refro-fit Kit                                                                                                                                                  | \$225          |
|                            |                                                                                                                                                                                   |                |
|                            | eats and Floor Pans                                                                                                                                                               |                |
| S36INT13                   | Charcoal Grey ABS, Standard Seat (features straight back)                                                                                                                         | \$467          |
| FP36INT13                  | Charcoal Grey ABS Floor Pan (only for use with S36INT13 Standard Transport Seat)                                                                                                  | \$187          |
| Front Passenger            | Seat Cover                                                                                                                                                                        |                |
| FPSC36INT13                | ABS Front Passenger Seat Cover                                                                                                                                                    | \$225          |
|                            |                                                                                                                                                                                   | •              |
|                            | mor and Door Panels                                                                                                                                                               |                |
| WB36INT13                  | Pair, 7 Gauge Steel Bars (for use with DP36INT13 ABS Rear Door Panel only)                                                                                                        | \$227          |
| WB36NPINT13                | Pair, 7 Gauge Steel Bars (for use with OEM door panel only)                                                                                                                       | \$227          |
| WBP36INT13<br>WBP36NPINT13 | Pair, '4" Polycarbonate Window Barrier (for use with DP36INT13 Rear Door Panels only)  Pair, '4" Polycarbonate Window Barrier (for use with O.E.M. door panels only)              | \$227          |
| DP36INT13                  | Pair, 74 Polycarbonate Window Barrier ( <i>Ioi dise with C.E.M. door panels only</i> )  Pair, Black ABS, Rear Door Panels ( <i>for use with WB36INT13 &amp; WBP36INT13 only</i> ) | \$227<br>\$132 |
| DF 30INT 13                | Tall, Black ABB, Real Boot Fallers (for ase with WBSSHV115 & WBI SSHV115 SHV)                                                                                                     | φ132           |
| <b>Ballistic Door Pa</b>   | nels                                                                                                                                                                              |                |
| BDP36INT13D                | Kevlar®, NIJ Level IIIA Ballistic Door Panel, Driver Side                                                                                                                         | \$1,765        |
| BDP36INT13P                | Kevlar®, NIJ Level IIIA Ballistic Door Panel, Passenger Side                                                                                                                      | \$1,765        |
| Durch Durch                |                                                                                                                                                                                   |                |
| Push Bumper                | Disal Davidar Castad Charl Chardard Dush Duranar                                                                                                                                  | ¢oco.          |
| PB36INT13<br>PB36INT13LEDR | Black Powder Coated Steel Standard Push Bumper  Black Powder Coated Steel, Standard Push Bumper with Integrated, Six Head, All Red TIR3 LED Lightbar                              | \$268<br>\$911 |
| PB36INT13LEDR              | Black Powder Coated Steel, Standard Push Bumper with Integrated, Six Head, All Blue TIR3 LED Lightbar                                                                             | \$911          |
| PB36INT13LEDRB             | Black Powder Coated Steel, Standard Push Bumper w/ Integrated Six Head, ½ Red ½ TIR3 LED Lightbar                                                                                 | \$911          |
| XPB36INT13                 | Black Powder Coated, Heavy Duty Aluminum, Full, Wrap Around XPush Bumper                                                                                                          | \$2,781        |
| PB36INT13ION2R             | Black Powder Coated Steel, Standard Push Bumper w/ intergrated, Two Head, All Red LED ION's                                                                                       | \$720          |
| PB36INT13ION2B             | Black Powder Coated Steel, Standard Push Bumper w/ intergrated, Two Head, All Blue LED ION's                                                                                      | \$720          |
| PB36INT13ION2RB            | Black Powder Coated Steel, Standard Push Bumper w/ intergrated, Two Head, 1/2 Red 1/2 Blue LED ION's                                                                              | \$720          |
|                            |                                                                                                                                                                                   |                |
| Skid Plates<br>SK36INT15   | Plack Dawder Coated Steel Skid Diete (fits all engines)                                                                                                                           | ¢155           |
| SV30INT 12                 | Black Powder Coated Steel Skid Plate (fits all engines)                                                                                                                           | \$155          |
| Trunk Organizers           | S (*Universal trunk organizers and seat organizers shown on page 15)                                                                                                              |                |
| TT36FINT13                 | Slide-out Electronics Tray, Full Width                                                                                                                                            | \$283          |
| TO36INT13                  | Trunk Organizer with hinged lid - (flush mounted in spare tire well)                                                                                                              | \$427          |
|                            |                                                                                                                                                                                   |                |
| Transfer Kit (Univ         | ersal Sedan Partition Only)                                                                                                                                                       | C044           |
| TK36INT13A                 | Transfer Kit, Includes Hardware and Air Bag Compatible Filler Panels  Transfer Kit, Includes Hardware and Filler Panels                                                           | \$241<br>\$241 |
| TROUINT 15                 | Hansier Nit, includes Handware and Filler Failers                                                                                                                                 | <b>Φ</b> 241   |
|                            |                                                                                                                                                                                   |                |
| Tri-Lock™ Gun R            | ack - Vertical Partition Mount (Hand Gun Lock Box utilizes different key than gun locks) (For use in recessed panel)                                                              |                |
| GVPM3613S-H                | Vertical Partition Mount Single Weapon Tri-Lock Gunrack w/Handcuff Key                                                                                                            | \$386.00       |
| GVPM3613S-K                | Vertical Partition Mount Single Weapon Tri-Lock Gunrack w/Straight Key                                                                                                            | \$386.00       |
|                            |                                                                                                                                                                                   |                |
| GVPM3613S-V                | Vertical Partition Mount Single Weapon Tri-Lock Gunrack w/Vending Key                                                                                                             | \$386.00       |
| GVPM3613D-H                | Vertical Partition Mount Dual Weapon Tri-Lock Gunrack w/Handcuff Key                                                                                                              | \$489.00       |
| GVPM3613D-K                | Vertical Partition Mount Dual Weapon Tri-Lock Gunrack w/Straight Key                                                                                                              | \$489.00       |
| GVPM3613D-V                | Vertical Partition Mount Dual Weapon Tri-Lock Gunrack w/Vending Key                                                                                                               | \$489.00       |
| <del></del>                |                                                                                                                                                                                   |                |
| Tri-Lock™ Gun F            | Rack - Self Supporting Mount (Hand Gun Lock Box utilizes different key than gun locks) (not compatible with partitions)                                                           |                |
| GVM3613S-H                 | Self Supporting Single Weapon Tri-Lock Gunrack w/Handcuff Key                                                                                                                     | \$438.00       |
| GVM3613S-K                 | Self Supporting Single Weapon Tri-Lock Gunrack w/Straight Key                                                                                                                     | \$438.00       |
| GVM3613S-V                 | Self Supporting Single Weapon Tri-Lock Gunrack w/Vending Key                                                                                                                      | \$438.00       |
| GVM3613D-H                 | Self Supporting Dual Weapon Tri-Lock Gunrack w/Handcuff Key                                                                                                                       | \$514.00       |
| GVM3613D-K                 | Self Supporting Dual Weapon Tri-Lock Gunrack w/Straight Key                                                                                                                       | \$514.00       |
|                            |                                                                                                                                                                                   |                |
| GVM3613D-V                 | Self Supporting Dual Weapon Tri-Lock Gunrack w/Vending Key                                                                                                                        | \$514.00       |

|                  | Ford Utility Interceptor 2013 - 2016*                                                                                                |          |
|------------------|--------------------------------------------------------------------------------------------------------------------------------------|----------|
|                  | Tora cancy interespect to to to                                                                                                      |          |
| Skid Plate - 201 | 3                                                                                                                                    |          |
| SK47UINT14       | Steel Skid Plate                                                                                                                     | \$205    |
| Cargo Barrier    |                                                                                                                                      |          |
| B4702UINT13      | 1/4" Polycarbonate, Cargo Barrier with Filler Panels (for use w/ side curtain airbags in Police Package only)                        | \$443    |
| B4705UINT13      | 7 Gauge Steel Wire, Cargo Barrier with Filler Panels (for use w/ side curtain airbags in Police Package only)                        | \$443    |
| Storage Drawer   | r (Aluminum)                                                                                                                         |          |
| ASBD47UINT13     | Single Drawer Storage Box - Aluminum, Includes raised mouning hardware kit                                                           | \$1,415  |
| Waanan/Starag    | Drawar (Mood)                                                                                                                        |          |
| WSD47UINT13      | <b>Prayer (Wood)</b> Weapon Storage Drawer - O.D. 44-1/2" W x 11" H x 18" D. Includes 2 Latches, Combination Lock and 2 Grab Handles | \$2,369  |
|                  |                                                                                                                                      |          |
| Cargo Cabinet    |                                                                                                                                      |          |
| CC4701UINT13     | 2 File Drawers, 1 Parts Drawer and 1 Weapons/Storage Drawer with Combination Lock, Latches and Grab Handles                          | \$3,914  |
| Trunk Organize   | PTS (*Universal trunk organizers and seat organizers shown on page 15)                                                               |          |
| TO47UINT13       | ABS Truck Organizer w/Lid and Dividers.                                                                                              | \$427    |
| Tri-Lock™ - Ver  | rtical Partition Mount Gun Rack (Hand Gun Lock Box utilizes different key than gun locks)(For use in recessed panel)                 |          |
| GVPM4713S-H      | Vertical Partition Mount Single Weapon Tri-Lock Gunrack w/Handcuff Key                                                               | \$386.00 |
| GVPM4713S-K      | Vertical Partition Mount Single Weapon Tri-Lock Gunrack w/Straight Key                                                               | \$386.00 |
| GVPM4713S-V      | Vertical Partition Mount Single Weapon Tri-Lock Gunrack w/Vending Key                                                                | \$386.00 |
| GVPM4713D-H      | Vertical Partition Mount Dual Weapon Tri-Lock Gunrack w/Handcuff Key                                                                 | \$489.00 |
| GVPM4713D-K      | Vertical Partition Mount Dual Weapon Tri-Lock Gunrack w/Straight Key                                                                 | \$489.00 |
| GVPM4713D-V      | Vertical Partition Mount Dual Weapon Tri-Lock Gunrack w/Vending Key                                                                  | \$489.00 |
|                  |                                                                                                                                      |          |
| Tri-Lock™ Self   | Supporting Mount Gun Rack (Hand Gun Lock Box utilizes different key than gun locks) (not compatible with partitons)                  |          |
| GVM4713S-H       | Self Supporting Single Weapon Tri-Lock Gunrack w/Handcuff Key                                                                        | \$438.00 |
| GVM4713S-K       | Self Supporting Single Weapon Tri-Lock Gunrack w/Straight Key                                                                        | \$438.00 |
| GVM4713S-V       | Self Supporting Single Weapon Tri-Lock Gunrack w/Vending Key                                                                         | \$438.00 |
| GVM4713D-H       | Self Supporting Dual Weapon Tri-Lock Gunrack w/Handcuff Key                                                                          | \$514.00 |
| GVM4713D-K       | Self Supporting Dual Weapon Tri-Lock Gunrack w/Straight Key                                                                          | \$514.00 |
| GVM4713D-V       | Self Supporting Dual Weapon Tri-Lock Gunrack w/Vending Key                                                                           | \$514.00 |

Tri-Lock™ - Vertical Partition Mount Gun Rack (Hand Gun Lock Box utilizes different key than gun locks) (For use in recessed panel)

| GVPM8109S-H | Vertical Partition Mount Single Weapon Tri-Lock Gunrack w/Handcuff Key | \$386.00 |
|-------------|------------------------------------------------------------------------|----------|
| GVPM8109S-K | Vertical Partition Mount Single Weapon Tri-Lock Gunrack w/Straight Key | \$386.00 |
| GVPM8109S-V | Vertical Partition Mount Single Weapon Tri-Lock Gunrack w/Vending Key  | \$386.00 |
| GVPM8109D-H | Vertical Partition Mount Dual Weapon Tri-Lock Gunrack w/Handcuff Key   | \$489.00 |
| GVPM8109D-K | Vertical Partition Mount Dual Weapon Tri-Lock Gunrack w/Straight Key   | \$489.00 |
| GVPM8109D-V | Vertical Partition Mount Dual Weapon Tri-Lock Gunrack w/Vending Key    | \$489.00 |

Tri-Lock™ Self Supporting Mount Gun Rack (Hand Gun Lock Box utilizes different key than gun locks) (not compatible with partitions)

| GVM8109S-H | Self Supporting Single Weapon Tri-Lock Gunrack w/Handcuff Key | \$438.00 |
|------------|---------------------------------------------------------------|----------|
| GVM8109S-K | Self Supporting Single Weapon Tri-Lock Gunrack w/Straight Key | \$438.00 |
| GVM8109S-V | Self Supporting Single Weapon Tri-Lock Gunrack w/Vending Key  | \$438.00 |
| GVM8109D-H | Self Supporting Dual Weapon Tri-Lock Gunrack w/Handcuff Key   | \$514.00 |
| GVM8109D-K | Self Supporting Dual Weapon Tri-Lock Gunrack w/Straight Key   | \$514.00 |
| GVM8109D-V | Self Supporting Dual Weapon Tri-Lock Gunrack w/Vending Key    | \$514.00 |