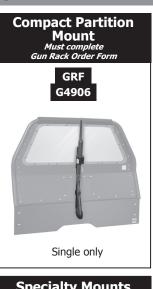

apon(s) to be housed in the Gun Rack, these must be identified up-front so that we are able to assemble the lock heads, guards, and brackets to fit the weapon.



#### Step 4: Which Lock Override? Choose which lock override option

- We offer three styles: Handcuff Key, Straight Key, or Vending Style Key
- Utilizing the "Gun Rack Order Form" identify which option

# **Step 5: What Accessories?** Determine any additional accessories on the weapon(s)

- Utilizing the "Gun Rack Order Form" identify the types and locations of all accessories will determine where we locate the lock heads, guards, and brackets to accommodate each weapon.
- Photographs of the weapon fully equipped with the accessories is the optimal way to guarantee perfect fitment out of the box

# **Gun Rack Options**















Handcuff Vending



800.480.6680 CAM #15-09/6 EXIDED ACCOM Page 22 of 24



NEW Part# Switch Location Installation Method Description List

| AOI0001 | Front Passenger | "Plug In" w/ Adaptor Kit | 2001-2015 Chevy Impala, 2004-2013+ Ford F150,          | \$283 |
|---------|-----------------|--------------------------|--------------------------------------------------------|-------|
|         |                 |                          | 2011+ Ford Explorer, 2012+ Chevy Suburban              |       |
|         |                 |                          | 2013+ Ford Utility / Sedan Interceptor, 2011+ Charger, |       |
|         |                 |                          | 2010+ Durango, 2004-2013+ Ram, 2013+ Ford Expedition   |       |
|         |                 |