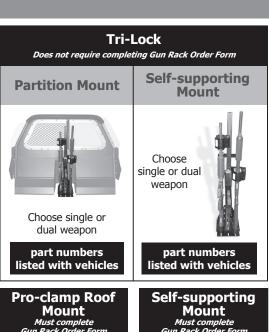

|                            | Ford Sedan Interceptor 2013 - 2016                                                                                                                                                |                |
|----------------------------|-----------------------------------------------------------------------------------------------------------------------------------------------------------------------------------|----------------|
| Door Trongget S            | •                                                                                                                                                                                 |                |
| S36INT13OSB                | teat With Outboard Seat Belts  Charcoal Grey ABS, Standard Seat (features straight back) and Outboard Seat Belts                                                                  | \$665          |
| 4OSBK3613                  | Outboard Seat Belt Refro-fit Kit                                                                                                                                                  | \$225          |
|                            |                                                                                                                                                                                   |                |
|                            | eats and Floor Pans                                                                                                                                                               |                |
| S36INT13                   | Charcoal Grey ABS, Standard Seat (features straight back)                                                                                                                         | \$467          |
| FP36INT13                  | Charcoal Grey ABS Floor Pan (only for use with S36INT13 Standard Transport Seat)                                                                                                  | \$187          |
| Front Passenger            | Seat Cover                                                                                                                                                                        |                |
| FPSC36INT13                | ABS Front Passenger Seat Cover                                                                                                                                                    | \$225          |
|                            |                                                                                                                                                                                   | •              |
|                            | mor and Door Panels                                                                                                                                                               |                |
| WB36INT13                  | Pair, 7 Gauge Steel Bars (for use with DP36INT13 ABS Rear Door Panel only)                                                                                                        | \$227          |
| WB36NPINT13                | Pair, 7 Gauge Steel Bars (for use with OEM door panel only)                                                                                                                       | \$227          |
| WBP36INT13<br>WBP36NPINT13 | Pair, '4" Polycarbonate Window Barrier (for use with DP36INT13 Rear Door Panels only)  Pair, '4" Polycarbonate Window Barrier (for use with O.E.M. door panels only)              | \$227          |
| DP36INT13                  | Pair, 74 Polycarbonate Window Barrier ( <i>Ioi dise with C.E.M. door panels only</i> )  Pair, Black ABS, Rear Door Panels ( <i>for use with WB36INT13 &amp; WBP36INT13 only</i> ) | \$227<br>\$132 |
| DF 30INT 13                | Tall, Black ABB, Real Boot Fallers (for ase with WBSSHV115 & WBI SSHV115 SHV)                                                                                                     | φ132           |
| <b>Ballistic Door Pa</b>   | nels                                                                                                                                                                              |                |
| BDP36INT13D                | Kevlar®, NIJ Level IIIA Ballistic Door Panel, Driver Side                                                                                                                         | \$1,765        |
| BDP36INT13P                | Kevlar®, NIJ Level IIIA Ballistic Door Panel, Passenger Side                                                                                                                      | \$1,765        |
| Durch Durch                |                                                                                                                                                                                   |                |
| Push Bumper                | Disal Davidar Castad Charl Chardard Dush Duranar                                                                                                                                  | ¢oco.          |
| PB36INT13<br>PB36INT13LEDR | Black Powder Coated Steel Standard Push Bumper  Black Powder Coated Steel, Standard Push Bumper with Integrated, Six Head, All Red TIR3 LED Lightbar                              | \$268<br>\$911 |
| PB36INT13LEDR              | Black Powder Coated Steel, Standard Push Bumper with Integrated, Six Head, All Blue TIR3 LED Lightbar                                                                             | \$911          |
| PB36INT13LEDRB             | Black Powder Coated Steel, Standard Push Bumper w/ Integrated Six Head, ½ Red ½ TIR3 LED Lightbar                                                                                 | \$911          |
| XPB36INT13                 | Black Powder Coated, Heavy Duty Aluminum, Full, Wrap Around XPush Bumper                                                                                                          | \$2,781        |
| PB36INT13ION2R             | Black Powder Coated Steel, Standard Push Bumper w/ intergrated, Two Head, All Red LED ION's                                                                                       | \$720          |
| PB36INT13ION2B             | Black Powder Coated Steel, Standard Push Bumper w/ intergrated, Two Head, All Blue LED ION's                                                                                      | \$720          |
| PB36INT13ION2RB            | Black Powder Coated Steel, Standard Push Bumper w/ intergrated, Two Head, 1/2 Red 1/2 Blue LED ION's                                                                              | \$720          |
|                            |                                                                                                                                                                                   |                |
| Skid Plates<br>SK36INT15   | Plack Dawder Coated Steel Skid Diete (fits all engines)                                                                                                                           | ¢155           |
| SV30INT 12                 | Black Powder Coated Steel Skid Plate (fits all engines)                                                                                                                           | \$155          |
| Trunk Organizers           | S (*Universal trunk organizers and seat organizers shown on page 15)                                                                                                              |                |
| TT36FINT13                 | Slide-out Electronics Tray, Full Width                                                                                                                                            | \$283          |
| TO36INT13                  | Trunk Organizer with hinged lid - (flush mounted in spare tire well)                                                                                                              | \$427          |
|                            |                                                                                                                                                                                   |                |
| Transfer Kit (Univ         | ersal Sedan Partition Only)                                                                                                                                                       | C044           |
| TK36INT13A                 | Transfer Kit, Includes Hardware and Air Bag Compatible Filler Panels  Transfer Kit, Includes Hardware and Filler Panels                                                           | \$241<br>\$241 |
| TROUINT 15                 | Hansier Nit, includes Handware and Filler Failers                                                                                                                                 | <b>Φ</b> 241   |
|                            |                                                                                                                                                                                   |                |
| Tri-Lock™ Gun R            | ack - Vertical Partition Mount (Hand Gun Lock Box utilizes different key than gun locks) (For use in recessed panel)                                                              |                |
| GVPM3613S-H                | Vertical Partition Mount Single Weapon Tri-Lock Gunrack w/Handcuff Key                                                                                                            | \$386.00       |
| GVPM3613S-K                | Vertical Partition Mount Single Weapon Tri-Lock Gunrack w/Straight Key                                                                                                            | \$386.00       |
|                            |                                                                                                                                                                                   |                |
| GVPM3613S-V                | Vertical Partition Mount Single Weapon Tri-Lock Gunrack w/Vending Key                                                                                                             | \$386.00       |
| GVPM3613D-H                | Vertical Partition Mount Dual Weapon Tri-Lock Gunrack w/Handcuff Key                                                                                                              | \$489.00       |
| GVPM3613D-K                | Vertical Partition Mount Dual Weapon Tri-Lock Gunrack w/Straight Key                                                                                                              | \$489.00       |
| GVPM3613D-V                | Vertical Partition Mount Dual Weapon Tri-Lock Gunrack w/Vending Key                                                                                                               | \$489.00       |
| <del></del>                |                                                                                                                                                                                   |                |
| Tri-Lock™ Gun F            | Rack - Self Supporting Mount (Hand Gun Lock Box utilizes different key than gun locks) (not compatible with partitions)                                                           |                |
| GVM3613S-H                 | Self Supporting Single Weapon Tri-Lock Gunrack w/Handcuff Key                                                                                                                     | \$438.00       |
| GVM3613S-K                 | Self Supporting Single Weapon Tri-Lock Gunrack w/Straight Key                                                                                                                     | \$438.00       |
| GVM3613S-V                 | Self Supporting Single Weapon Tri-Lock Gunrack w/Vending Key                                                                                                                      | \$438.00       |
| GVM3613D-H                 | Self Supporting Dual Weapon Tri-Lock Gunrack w/Handcuff Key                                                                                                                       | \$514.00       |
| GVM3613D-K                 | Self Supporting Dual Weapon Tri-Lock Gunrack w/Straight Key                                                                                                                       | \$514.00       |
|                            |                                                                                                                                                                                   |                |
| GVM3613D-V                 | Self Supporting Dual Weapon Tri-Lock Gunrack w/Vending Key                                                                                                                        | \$514.00       |

|                  | Ford Utility Interceptor 2013 - 2016*                                                                                                |          |
|------------------|--------------------------------------------------------------------------------------------------------------------------------------|----------|
|                  | Tora cancy interespect to to to                                                                                                      |          |
| Skid Plate - 201 | 3                                                                                                                                    |          |
| SK47UINT14       | Steel Skid Plate                                                                                                                     | \$205    |
| Cargo Barrier    |                                                                                                                                      |          |
| B4702UINT13      | 1/4" Polycarbonate, Cargo Barrier with Filler Panels (for use w/ side curtain airbags in Police Package only)                        | \$443    |
| B4705UINT13      | 7 Gauge Steel Wire, Cargo Barrier with Filler Panels (for use w/ side curtain airbags in Police Package only)                        | \$443    |
| Storage Drawer   | r (Aluminum)                                                                                                                         |          |
| ASBD47UINT13     | Single Drawer Storage Box - Aluminum, Includes raised mouning hardware kit                                                           | \$1,415  |
| Waanan/Starag    | Drawar (Mood)                                                                                                                        |          |
| WSD47UINT13      | <b>Prayer (Wood)</b> Weapon Storage Drawer - O.D. 44-1/2" W x 11" H x 18" D. Includes 2 Latches, Combination Lock and 2 Grab Handles | \$2,369  |
|                  |                                                                                                                                      |          |
| Cargo Cabinet    |                                                                                                                                      |          |
| CC4701UINT13     | 2 File Drawers, 1 Parts Drawer and 1 Weapons/Storage Drawer with Combination Lock, Latches and Grab Handles                          | \$3,914  |
| Trunk Organize   | PTS (*Universal trunk organizers and seat organizers shown on page 15)                                                               |          |
| TO47UINT13       | ABS Truck Organizer w/Lid and Dividers.                                                                                              | \$427    |
| Tri-Lock™ - Ver  | rtical Partition Mount Gun Rack (Hand Gun Lock Box utilizes different key than gun locks)(For use in recessed panel)                 |          |
| GVPM4713S-H      | Vertical Partition Mount Single Weapon Tri-Lock Gunrack w/Handcuff Key                                                               | \$386.00 |
| GVPM4713S-K      | Vertical Partition Mount Single Weapon Tri-Lock Gunrack w/Straight Key                                                               | \$386.00 |
| GVPM4713S-V      | Vertical Partition Mount Single Weapon Tri-Lock Gunrack w/Vending Key                                                                | \$386.00 |
| GVPM4713D-H      | Vertical Partition Mount Dual Weapon Tri-Lock Gunrack w/Handcuff Key                                                                 | \$489.00 |
| GVPM4713D-K      | Vertical Partition Mount Dual Weapon Tri-Lock Gunrack w/Straight Key                                                                 | \$489.00 |
| GVPM4713D-V      | Vertical Partition Mount Dual Weapon Tri-Lock Gunrack w/Vending Key                                                                  | \$489.00 |
|                  |                                                                                                                                      |          |
| Tri-Lock™ Self   | Supporting Mount Gun Rack (Hand Gun Lock Box utilizes different key than gun locks) (not compatible with partitons)                  |          |
| GVM4713S-H       | Self Supporting Single Weapon Tri-Lock Gunrack w/Handcuff Key                                                                        | \$438.00 |
| GVM4713S-K       | Self Supporting Single Weapon Tri-Lock Gunrack w/Straight Key                                                                        | \$438.00 |
| GVM4713S-V       | Self Supporting Single Weapon Tri-Lock Gunrack w/Vending Key                                                                         | \$438.00 |
| GVM4713D-H       | Self Supporting Dual Weapon Tri-Lock Gunrack w/Handcuff Key                                                                          | \$514.00 |
| GVM4713D-K       | Self Supporting Dual Weapon Tri-Lock Gunrack w/Straight Key                                                                          | \$514.00 |
| GVM4713D-V       | Self Supporting Dual Weapon Tri-Lock Gunrack w/Vending Key                                                                           | \$514.00 |

Tri-Lock™ - Vertical Partition Mount Gun Rack (Hand Gun Lock Box utilizes different key than gun locks) (For use in recessed panel)

| GVPM8109S-H | Vertical Partition Mount Single Weapon Tri-Lock Gunrack w/Handcuff Key | \$386.00 |
|-------------|------------------------------------------------------------------------|----------|
| GVPM8109S-K | Vertical Partition Mount Single Weapon Tri-Lock Gunrack w/Straight Key | \$386.00 |
| GVPM8109S-V | Vertical Partition Mount Single Weapon Tri-Lock Gunrack w/Vending Key  | \$386.00 |
| GVPM8109D-H | Vertical Partition Mount Dual Weapon Tri-Lock Gunrack w/Handcuff Key   | \$489.00 |
| GVPM8109D-K | Vertical Partition Mount Dual Weapon Tri-Lock Gunrack w/Straight Key   | \$489.00 |
| GVPM8109D-V | Vertical Partition Mount Dual Weapon Tri-Lock Gunrack w/Vending Key    | \$489.00 |

Tri-Lock™ Self Supporting Mount Gun Rack (Hand Gun Lock Box utilizes different key than gun locks) (not compatible with partitions)

| GVM8109S-H | Self Supporting Single Weapon Tri-Lock Gunrack w/Handcuff Key | \$438.00 |
|------------|---------------------------------------------------------------|----------|
| GVM8109S-K | Self Supporting Single Weapon Tri-Lock Gunrack w/Straight Key | \$438.00 |
| GVM8109S-V | Self Supporting Single Weapon Tri-Lock Gunrack w/Vending Key  | \$438.00 |
| GVM8109D-H | Self Supporting Dual Weapon Tri-Lock Gunrack w/Handcuff Key   | \$514.00 |
| GVM8109D-K | Self Supporting Dual Weapon Tri-Lock Gunrack w/Straight Key   | \$514.00 |
| GVM8109D-V | Self Supporting Dual Weapon Tri-Lock Gunrack w/Vending Key    | \$514.00 |