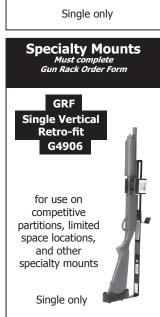

on(s) to be housed in the Gun Rack, these must be identified up-front so that we are able to assemble the lock heads, guards, and brackets to fit the weapon.



#### Step 4: Which Lock Override? Choose which lock override option

- We offer three styles: Handcuff Key, Straight Key, or Vending Style Key
- Utilizing the "Gun Rack Order Form" identify which option

# **Step 5: What Accessories?** Determine any additional accessories on the weapon(s)

- Utilizing the "Gun Rack Order Form" identify the types and locations of all accessories will determine where we locate the lock heads, guards, and brackets to accommodate each weapon.
- Photographs of the weapon fully equipped with the accessories is the optimal way to guarantee perfect fitment out of the box

# **Gun Rack Options**















Handcuff Vending



800.480.6680 CAM #15-09/6 EXIDED ACCOM Page 22 of 24



NEW Part# Switch Location Installation Method Description List

| AOI0001 | Front Passenger | "Plug In" w/ Adaptor Kit | 2001-2015 Chevy Impala, 2004-2013+ Ford F150,          | \$283 |
|---------|-----------------|--------------------------|--------------------------------------------------------|-------|
|         |                 |                          | 2011+ Ford Explorer, 2012+ Chevy Suburban              |       |
|         |                 |                          | 2013+ Ford Utility / Sedan Interceptor, 2011+ Charger, |       |
|         |                 |                          | 2010+ Durango, 2004-2013+ Ram, 2013+ Ford Expedition   |       |
|         |                 |