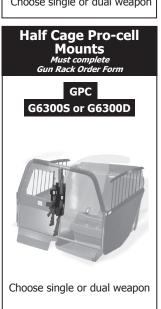

weapon(s) to be housed in the Gun Rack, these must be identified up-front so that we are able to assemble the lock heads, guards, and brackets to fit the weapon.



#### Step 4: Which Lock Override? Choose which lock override option

- We offer three styles: Handcuff Key, Straight Key, or Vending Style Key
- Utilizing the "Gun Rack Order Form" identify which option

# **Step 5: What Accessories?** Determine any additional accessories on the weapon(s)

- Utilizing the "Gun Rack Order Form" identify the types and locations of all accessories will determine where we locate the lock heads, guards, and brackets to accommodate each weapon.
- Photographs of the weapon fully equipped with the accessories is the optimal way to guarantee perfect fitment out of the box

# **Gun Rack Options**















Handcuff Vending



800.480.6680 CAM #15-09/6 EXIDED ACCOM Page 22 of 24



NEW Part# Switch Location Installation Method Description List

| AOI0001 | Front Passenger | "Plug In" w/ Adaptor Kit | 2001-2015 Chevy Impala, 2004-2013+ Ford F150,          | \$283 |
|---------|-----------------|--------------------------|--------------------------------------------------------|-------|
|         |                 |                          | 2011+ Ford Explorer, 2012+ Chevy Suburban              |       |
|         |                 |                          | 2013+ Ford Utility / Sedan Interceptor, 2011+ Charger, |       |
|         |                 |                          | 2010+ Durango, 2004-2013+ Ram, 2013+ Ford Expedition   |       |
|         |                 |