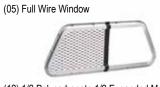

3600SSP Series, Space Saver Plus Prisoner Transport Partition (Side Curtain Airbag Compatible)

| PSSP3600INT13A | Passenger ½ Sliding Polycarbonate Window (Includes Recessed Panel and Pair of Bucket Seat Extension Panels)                      | \$799 |
|----------------|----------------------------------------------------------------------------------------------------------------------------------|-------|
| PSSP3602INT13A | Stationary Polycarbonate Window (Includes Recessed Panel and Pair of Bucket Seat Extension Panels)                               | \$781 |
| PSSP3604INT13A | Center Sliding Polycarbonate Window (Includes Recessed Panel and Pair of Bucket Seat Extension Panels)                           | \$799 |
| PSSP3605INT13A | Full, 7 Gauge Steel Wire Screen Window (Includes Recessed Panel and Pair of Bucket Seat Extension Panels)                        | \$781 |
| PSSP3612INT13A | ½ Polycarbonate, ½ Expanded Metal Window (Includes Recessed Panel and Pair of Bucket Seat Extension Panels)                      | \$799 |
| PSSP3613INT13A | Vented Polycarbonate, Solid Window (Includes Recessed Panel and Pair of Bucket Seat Extension Panels)                            | \$781 |
| PSSP3614INT13A | Polycarbonate Center Slider Window with Expanded Metal Insert (Includes Recessed Panel and Pair of Bucket Seat Extension Panels) | \$845 |
| PSSP3616INT13A | Stationary Polycarbonate Window and Center Expanded Metal (Includes Recessed Panel and Pair of Bucket Seat Extension Panels)     | \$799 |
| PSSP3617INT13A | ½ Slider Polycarbonate Window with Expanded Metal Insert (Includes Recessed Panel and Pair of Bucket Seat Extension Panels)      | \$845 |

3600A Series, Universal Sedan Prisoner Transport Partition (Side Curtain Airbag Compatible) (Extension Panels Not Included but Recommended)

| P3600INT13A | Passenger ½ Sliding Polycarbonate Window                      | \$626 |
|-------------|---------------------------------------------------------------|-------|
| P3602INT13A | Stationary Polycarbonate Window                               | \$607 |
| P3604INT13A | Center Sliding Polycarbonate Window                           | \$626 |
| P3605INT13A | Full, 7 Gauge Steel Wire Screen Window                        | \$607 |
| P3612INT13A | ½ Polycarbonate, ½ Expanded Metal Window                      | \$626 |
| P3613INT13A | Vented Polycarbonate, Solid Window                            | \$607 |
| P3614INT13A | Polycarbonate Center Slider Window with Expanded Metal Insert | \$674 |
| P3616INT13A | Stationary Polycarbonate Window and Center Expanded Metal     | \$626 |
| P3617INT13A | ½ Slider Polycarbonate Window with Expanded Metal Insert      | \$674 |

3600AOI Series, Universal Sedan Prisoner Transport Partition & AOI Side Curtain Airbag On/off Switch (Extension Panels Not Included but Recommen

| P3600INT13AOI | Passenger ½ Sliding Polycarbonate Window                      | \$894 |
|---------------|---------------------------------------------------------------|-------|
| P3602INT13AOI | Stationary Polycarbonate Window                               | \$874 |
| P3604INT13AOI | Center Sliding Polycarbonate Window                           | \$894 |
| P3605INT13AOI | Full, 7 Gauge Steel Wire Screen Window                        | \$874 |
| P3612INT13AOI | ½ Polycarbonate, ½ Expanded Metal Window                      | \$894 |
| P3613INT13AOI | Vented Polycarbonate, Solid Window                            | \$874 |
| P3614INT13AOI | Polycarbonate Center Slider Window with Expanded Metal Insert | \$941 |
| P3616INT13AOI | Stationary Polycarbonate Window and Center Expanded Metal     | \$894 |
| P3617INT13AOI | ½ Slider Polycarbonate Window with Expanded Metal Insert      | \$941 |