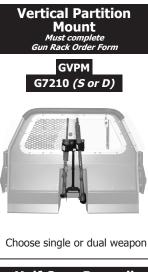

|                            | Ford Sedan Interceptor 2013 - 2016                                                                                                                                                |                |
|----------------------------|-----------------------------------------------------------------------------------------------------------------------------------------------------------------------------------|----------------|
| Door Trongget S            | •                                                                                                                                                                                 |                |
| S36INT13OSB                | teat With Outboard Seat Belts  Charcoal Grey ABS, Standard Seat (features straight back) and Outboard Seat Belts                                                                  | \$665          |
| 4OSBK3613                  | Outboard Seat Belt Refro-fit Kit                                                                                                                                                  | \$225          |
|                            |                                                                                                                                                                                   |                |
|                            | eats and Floor Pans                                                                                                                                                               |                |
| S36INT13                   | Charcoal Grey ABS, Standard Seat (features straight back)                                                                                                                         | \$467          |
| FP36INT13                  | Charcoal Grey ABS Floor Pan (only for use with S36INT13 Standard Transport Seat)                                                                                                  | \$187          |
| Front Passenger            | Seat Cover                                                                                                                                                                        |                |
| FPSC36INT13                | ABS Front Passenger Seat Cover                                                                                                                                                    | \$225          |
|                            |                                                                                                                                                                                   | •              |
|                            | mor and Door Panels                                                                                                                                                               |                |
| WB36INT13                  | Pair, 7 Gauge Steel Bars (for use with DP36INT13 ABS Rear Door Panel only)                                                                                                        | \$227          |
| WB36NPINT13                | Pair, 7 Gauge Steel Bars (for use with OEM door panel only)                                                                                                                       | \$227          |
| WBP36INT13<br>WBP36NPINT13 | Pair, '4" Polycarbonate Window Barrier (for use with DP36INT13 Rear Door Panels only)  Pair, '4" Polycarbonate Window Barrier (for use with O.E.M. door panels only)              | \$227          |
| DP36INT13                  | Pair, 74 Polycarbonate Window Barrier ( <i>Ioi dise with C.E.M. door panels only</i> )  Pair, Black ABS, Rear Door Panels ( <i>for use with WB36INT13 &amp; WBP36INT13 only</i> ) | \$227<br>\$132 |
| DF 30INT 13                | Tall, Black ABB, Real Boot Fallers (for ase with WBSSHV115 & WBI SSHV115 SHV)                                                                                                     | φ132           |
| <b>Ballistic Door Pa</b>   | nels                                                                                                                                                                              |                |
| BDP36INT13D                | Kevlar®, NIJ Level IIIA Ballistic Door Panel, Driver Side                                                                                                                         | \$1,765        |
| BDP36INT13P                | Kevlar®, NIJ Level IIIA Ballistic Door Panel, Passenger Side                                                                                                                      | \$1,765        |
| Durch Durch                |                                                                                                                                                                                   |                |
| Push Bumper                | Disal Davidar Castad Charl Chardard Dush Duranar                                                                                                                                  | ¢oco.          |
| PB36INT13<br>PB36INT13LEDR | Black Powder Coated Steel Standard Push Bumper  Black Powder Coated Steel, Standard Push Bumper with Integrated, Six Head, All Red TIR3 LED Lightbar                              | \$268<br>\$911 |
| PB36INT13LEDR              | Black Powder Coated Steel, Standard Push Bumper with Integrated, Six Head, All Blue TIR3 LED Lightbar                                                                             | \$911          |
| PB36INT13LEDRB             | Black Powder Coated Steel, Standard Push Bumper w/ Integrated Six Head, ½ Red ½ TIR3 LED Lightbar                                                                                 | \$911          |
| XPB36INT13                 | Black Powder Coated, Heavy Duty Aluminum, Full, Wrap Around XPush Bumper                                                                                                          | \$2,781        |
| PB36INT13ION2R             | Black Powder Coated Steel, Standard Push Bumper w/ intergrated, Two Head, All Red LED ION's                                                                                       | \$720          |
| PB36INT13ION2B             | Black Powder Coated Steel, Standard Push Bumper w/ intergrated, Two Head, All Blue LED ION's                                                                                      | \$720          |
| PB36INT13ION2RB            | Black Powder Coated Steel, Standard Push Bumper w/ intergrated, Two Head, 1/2 Red 1/2 Blue LED ION's                                                                              | \$720          |
|                            |                                                                                                                                                                                   |                |
| Skid Plates<br>SK36INT15   | Plack Dawder Coated Steel Skid Diete (fits all engines)                                                                                                                           | ¢155           |
| SV30INT 12                 | Black Powder Coated Steel Skid Plate (fits all engines)                                                                                                                           | \$155          |
| Trunk Organizers           | S (*Universal trunk organizers and seat organizers shown on page 15)                                                                                                              |                |
| TT36FINT13                 | Slide-out Electronics Tray, Full Width                                                                                                                                            | \$283          |
| TO36INT13                  | Trunk Organizer with hinged lid - (flush mounted in spare tire well)                                                                                                              | \$427          |
|                            |                                                                                                                                                                                   |                |
| Transfer Kit (Univ         | ersal Sedan Partition Only)                                                                                                                                                       | C044           |
| TK36INT13A                 | Transfer Kit, Includes Hardware and Air Bag Compatible Filler Panels  Transfer Kit, Includes Hardware and Filler Panels                                                           | \$241<br>\$241 |
| TROUINT 15                 | Hansier Nit, includes Handware and Filler Failers                                                                                                                                 | <b>Φ</b> 241   |
|                            |                                                                                                                                                                                   |                |
| Tri-Lock™ Gun R            | ack - Vertical Partition Mount (Hand Gun Lock Box utilizes different key than gun locks) (For use in recessed panel)                                                              |                |
| GVPM3613S-H                | Vertical Partition Mount Single Weapon Tri-Lock Gunrack w/Handcuff Key                                                                                                            | \$386.00       |
| GVPM3613S-K                | Vertical Partition Mount Single Weapon Tri-Lock Gunrack w/Straight Key                                                                                                            | \$386.00       |
|                            |                                                                                                                                                                                   |                |
| GVPM3613S-V                | Vertical Partition Mount Single Weapon Tri-Lock Gunrack w/Vending Key                                                                                                             | \$386.00       |
| GVPM3613D-H                | Vertical Partition Mount Dual Weapon Tri-Lock Gunrack w/Handcuff Key                                                                                                              | \$489.00       |
| GVPM3613D-K                | Vertical Partition Mount Dual Weapon Tri-Lock Gunrack w/Straight Key                                                                                                              | \$489.00       |
| GVPM3613D-V                | Vertical Partition Mount Dual Weapon Tri-Lock Gunrack w/Vending Key                                                                                                               | \$489.00       |
| <del></del>                |                                                                                                                                                                                   |                |
| Tri-Lock™ Gun F            | Rack - Self Supporting Mount (Hand Gun Lock Box utilizes different key than gun locks) (not compatible with partitions)                                                           |                |
| GVM3613S-H                 | Self Supporting Single Weapon Tri-Lock Gunrack w/Handcuff Key                                                                                                                     | \$438.00       |
| GVM3613S-K                 | Self Supporting Single Weapon Tri-Lock Gunrack w/Straight Key                                                                                                                     | \$438.00       |
| GVM3613S-V                 | Self Supporting Single Weapon Tri-Lock Gunrack w/Vending Key                                                                                                                      | \$438.00       |
| GVM3613D-H                 | Self Supporting Dual Weapon Tri-Lock Gunrack w/Handcuff Key                                                                                                                       | \$514.00       |
| GVM3613D-K                 | Self Supporting Dual Weapon Tri-Lock Gunrack w/Straight Key                                                                                                                       | \$514.00       |
|                            |                                                                                                                                                                                   |                |
| GVM3613D-V                 | Self Supporting Dual Weapon Tri-Lock Gunrack w/Vending Key                                                                                                                        | \$514.00       |