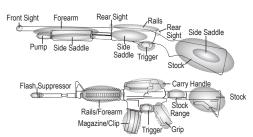

n

# **Step 2: What Location in the Vehicle?** Determine where the Gun Rack will be located

- Tri-Lock Partition Mount and Self-supporting Mounts will not need to fill out the Gun Rack Order Form but will need to identify which lock override option when selecting part numbers
- Standard Partition Mounts, Self-supporting Mounts, Trunk, Roof, and all other applications
  will need to proceed thru steps 3 -5 and fill-out Gun Rack Order Form in order to place the
  qun rack order



## **Step 3: What Weapon(s)?** Indicate the type of weapon(s) to be housed in the Gun Rack

• Utilizing the "Gun Rack Order Form," indicate the type of weapon(s) to be housed in the Gun Rack, these must be identified up-front so that we are able to assemble the lock heads, guards, and brackets to fit the weapon.



#### Step 4: Which Lock Override? Choose which lock override option

- We offer three styles: Handcuff Key, Straight Key, or Vending Style Key
- Utilizing the "Gun Rack Order Form" identify which option

# **Step 5: What Accessories?** Determine any additional accessories on the weapon(s)

- Utilizing the "Gun Rack Order Form" identify the types and locations of all accessories will determine where we locate the lock heads, guards, and brackets to accommodate each weapon.
- Photographs of the weapon fully equipped with the accessories is the optimal way to guarantee perfect fitment out of the box

# **Gun Rack Options**















Handcuff Vending



800.480.6680 CAM #15-09/6 EXIDED ACCOM Page 22 of 24



NEW Part# Switch Location Installation Method Description List

| AOI0001 | Fro