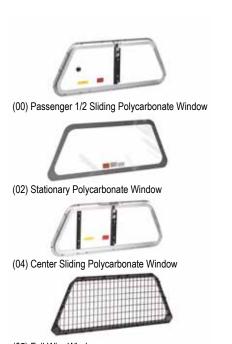

3600SSP Series, Space Saver Plus Prisoner Transport Partition (Side Curtain Airbag Compatible)

| PSSP3600INT13A | Passenger ½ Sliding Polycarbonate Window (Includes Recessed Panel and Pair of Bucket Seat Extension Panels)                      | \$799 |
|----------------|----------------------------------------------------------------------------------------------------------------------------------|-------|
| PSSP3602INT13A | Stationary Polycarbonate Window (Includes Recessed Panel and Pair of Bucket Seat Extension Panels)                               | \$781 |
| PSSP3604INT13A | Center Sliding Polycarbonate Window (Includes Recessed Panel and Pair of Bucket Seat Extension Panels)                           | \$799 |
| PSSP3605INT13A | Full, 7 Gauge Steel Wire Screen Window (Includes Recessed Panel and Pair of Bucket Seat Extension Panels)                        | \$781 |
| PSSP3612INT13A | ½ Polycarbonate, ½ Expanded Metal Window (Includes Recessed Panel and Pair of Bucket Seat Extension Panels)                      | \$799 |
| PSSP3613INT13A | Vented Polycarbonate, Solid Window (Includes Recessed Panel and Pair of Bucket Seat Extension Panels)                            | \$781 |
| PSSP3614INT13A | Polycarbonate Center Slider Window with Expanded Metal Insert (Includes Recessed Panel and Pair of Bucket Seat Extension Panels) | \$845 |
| PSSP3616INT13A | Stationary Polycarbonate Window and Center Expanded Metal (Includes Recessed Panel and Pair of Bucket Seat Extension Panels)     | \$799 |
| PSSP3617INT13A | ½ Slider Polycarbonate Window with Expanded Metal Insert (Includes Recessed Panel and Pair of Bucket Seat Extension Panels)      | \$845 |

3600A Series, Universal Sedan Prisoner Transport Partition (Side Curtain Airbag Compatible) (Extension Panels Not Included but Recommended)

| P3600INT13A | Passenger ½ Sliding Polycarbonate Window                      | \$626 |
|-------------|---------------------------------------------------------------|-------|
| P3602INT13A | Stationary Polycarbonate Window                               | \$607 |
| P3604INT13A | Center Sliding Polycarbonate Window                           | \$626 |
| P3605INT13A | Full, 7 Gauge Steel Wire Screen Window                        | \$607 |
| P3612INT13A | ½ Polycarbonate, ½ Expanded Metal Window                      | \$626 |
| P3613INT13A | Vented Polycarbonate, Solid Window                            | \$607 |
| P3614INT13A | Polycarbonate Center Slider Window with Expanded Metal Insert | \$674 |
| P3616INT13A | Stationary Polycarbonate Window and Center Expanded Metal     | \$626 |
| P3617INT13A | ½ Slider Polycarbonate Window with Expanded Metal Insert      | \$674 |

3600AOI Series, Universal Sedan Prisoner Transport Partition & AOI Side Curtain Airbag On/off Switch (Extension Panels Not Included but Recommen

| P3600INT13AOI | Passenger ½ Sliding Polycarbonate Window                      | \$894 |
|---------------|---------------------------------------------------------------|-------|
| P3602INT13AOI | Stationary Polycarbonate Window                               | \$874 |
| P3604INT13AOI | Center Sliding Polycarbonate Window                           | \$894 |
| P3605INT13AOI | Full, 7 Gauge Steel Wire Screen Window                        | \$874 |
| P3612INT13AOI | ½ Polycarbonate, ½ Expanded Metal Window                      | \$894 |
| P3613INT13AOI | Vented Polycarbonate, Solid Window                            | \$874 |
| P3614INT13AOI | Polycarbonate Center Slider Window with Expanded Metal Insert | \$941 |
| P3616INT13AOI | Stationary Polycarbonate Window and Center Expanded Metal     | \$894 |
| P3617INT13AOI | ½ Slider Polycarbonate Window with Expanded Metal Insert      | \$941 |