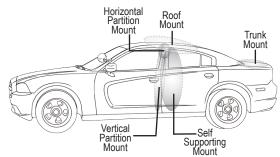

|                            | Ford Sedan Interceptor 2013 - 2016                                                                                                                                                |                |
|----------------------------|-----------------------------------------------------------------------------------------------------------------------------------------------------------------------------------|----------------|
| Door Trongget S            | •                                                                                                                                                                                 |                |
| S36INT13OSB                | teat With Outboard Seat Belts  Charcoal Grey ABS, Standard Seat (features straight back) and Outboard Seat Belts                                                                  | \$665          |
| 4OSBK3613                  | Outboard Seat Belt Refro-fit Kit                                                                                                                                                  | \$225          |
|                            |                                                                                                                                                                                   |                |
|                            | eats and Floor Pans                                                                                                                                                               |                |
| S36INT13                   | Charcoal Grey ABS, Standard Seat (features straight back)                                                                                                                         | \$467          |
| FP36INT13                  | Charcoal Grey ABS Floor Pan (only for use with S36INT13 Standard Transport Seat)                                                                                                  | \$187          |
| Front Passenger            | Seat Cover                                                                                                                                                                        |                |
| FPSC36INT13                | ABS Front Passenger Seat Cover                                                                                                                                                    | \$225          |
|                            |                                                                                                                                                                                   | •              |
|                            | mor and Door Panels                                                                                                                                                               |                |
| WB36INT13                  | Pair, 7 Gauge Steel Bars (for use with DP36INT13 ABS Rear Door Panel only)                                                                                                        | \$227          |
| WB36NPINT13                | Pair, 7 Gauge Steel Bars (for use with OEM door panel only)                                                                                                                       | \$227          |
| WBP36INT13<br>WBP36NPINT13 | Pair, '4" Polycarbonate Window Barrier (for use with DP36INT13 Rear Door Panels only)  Pair, '4" Polycarbonate Window Barrier (for use with O.E.M. door panels only)              | \$227          |
| DP36INT13                  | Pair, 74 Polycarbonate Window Barrier ( <i>Ioi dise with C.E.M. door panels only</i> )  Pair, Black ABS, Rear Door Panels ( <i>for use with WB36INT13 &amp; WBP36INT13 only</i> ) | \$227<br>\$132 |
| DF 30INT 13                | Tall, Black ABB, Real Boot Fallers (for ase with WBSSHV115 & WBI SSHV115 SHV)                                                                                                     | φ132           |
| <b>Ballistic Door Pa</b>   | nels                                                                                                                                                                              |                |
| BDP36INT13D                | Kevlar®, NIJ Level IIIA Ballistic Door Panel, Driver Side                                                                                                                         | \$1,765        |
| BDP36INT13P                | Kevlar®, NIJ Level IIIA Ballistic Door Panel, Passenger Side                                                                                                                      | \$1,765        |
| Durch Durch                |                                                                                                                                                                                   |                |
| Push Bumper                | Disal Davidar Castad Charl Chardard Dush Duranar                                                                                                                                  | ¢oco.          |
| PB36INT13<br>PB36INT13LEDR | Black Powder Coated Steel Standard Push Bumper  Black Powder Coated Steel, Standard Push Bumper with Integrated, Six Head, All Red TIR3 LED Lightbar                              | \$268<br>\$911 |
| PB36INT13LEDR              | Black Powder Coated Steel, Standard Push Bumper with Integrated, Six Head, All Blue TIR3 LED Lightbar                                                                             | \$911          |
| PB36INT13LEDRB             | Black Powder Coated Steel, Standard Push Bumper w/ Integrated Six Head, ½ Red ½ TIR3 LED Lightbar                                                                                 | \$911          |
| XPB36INT13                 | Black Powder Coated, Heavy Duty Aluminum, Full, Wrap Around XPush Bumper                                                                                                          | \$2,781        |
| PB36INT13ION2R             | Black Powder Coated Steel, Standard Push Bumper w/ intergrated, Two Head, All Red LED ION's                                                                                       | \$720          |
| PB36INT13ION2B             | Black Powder Coated Steel, Standard Push Bumper w/ intergrated, Two Head, All Blue LED ION's                                                                                      | \$720          |
| PB36INT13ION2RB            | Black Powder Coated Steel, Standard Push Bumper w/ intergrated, Two Head, 1/2 Red 1/2 Blue LED ION's                                                                              | \$720          |
|                            |                                                                                                                                                                                   |                |
| Skid Plates<br>SK36INT15   | Plack Dawder Coated Steel Skid Diete (fits all engines)                                                                                                                           | ¢155           |
| SV30INT 12                 | Black Powder Coated Steel Skid Plate (fits all engines)                                                                                                                           | \$155          |
| Trunk Organizers           | S (*Universal trunk organizers and seat organizers shown on page 15)                                                                                                              |                |
| TT36FINT13                 | Slide-out Electronics Tray, Full Width                                                                                                                                            | \$283          |
| TO36INT13                  | Trunk Organizer with hinged lid - (flush mounted in spare tire well)                                                                                                              | \$427          |
|                            |                                                                                                                                                                                   |                |
| Transfer Kit (Univ         | ersal Sedan Partition Only)                                                                                                                                                       | C044           |
| TK36INT13A                 | Transfer Kit, Includes Hardware and Air Bag Compatible Filler Panels  Transfer Kit, Includes Hardware and Filler Panels                                                           | \$241<br>\$241 |
| TROUINT 15                 | Hansier Nit, includes Handware and Filler Failers                                                                                                                                 | <b>Φ</b> 241   |
|                            |                                                                                                                                                                                   |                |
| Tri-Lock™ Gun R            | ack - Vertical Partition Mount (Hand Gun Lock Box utilizes different key than gun locks) (For use in recessed panel)                                                              |                |
| GVPM3613S-H                | Vertical Partition Mount Single Weapon Tri-Lock Gunrack w/Handcuff Key                                                                                                            | \$386.00       |
| GVPM3613S-K                | Vertical Partition Mount Single Weapon Tri-Lock Gunrack w/Straight Key                                                                                                            | \$386.00       |
|                            |                                                                                                                                                                                   |                |
| GVPM3613S-V                | Vertical Partition Mount Single Weapon Tri-Lock Gunrack w/Vending Key                                                                                                             | \$386.00       |
| GVPM3613D-H                | Vertical Partition Mount Dual Weapon Tri-Lock Gunrack w/Handcuff Key                                                                                                              | \$489.00       |
| GVPM3613D-K                | Vertical Partition Mount Dual Weapon Tri-Lock Gunrack w/Straight Key                                                                                                              | \$489.00       |
| GVPM3613D-V                | Vertical Partition Mount Dual Weapon Tri-Lock Gunrack w/Vending Key                                                                                                               | \$489.00       |
| <del></del>                |                                                                                                                                                                                   |                |
| Tri-Lock™ Gun F            | Rack - Self Supporting Mount (Hand Gun Lock Box utilizes different key than gun locks) (not compatible with partitions)                                                           |                |
| GVM3613S-H                 | Self Supporting Single Weapon Tri-Lock Gunrack w/Handcuff Key                                                                                                                     | \$438.00       |
| GVM3613S-K                 | Self Supporting Single Weapon Tri-Lock Gunrack w/Straight Key                                                                                                                     | \$438.00       |
| GVM3613S-V                 | Self Supporting Single Weapon Tri-Lock Gunrack w/Vending Key                                                                                                                      | \$438.00       |
| GVM3613D-H                 | Self Supporting Dual Weapon Tri-Lock Gunrack w/Handcuff Key                                                                                                                       | \$514.00       |
| GVM3613D-K                 | Self Supporting Dual Weapon Tri-Lock Gunrack w/Straight Key                                                                                                                       | \$514.00       |
|                            |                                                                                                                                                                                   |                |
| GVM3613D-V                 | Self Supporting Dual Weapon Tri-Lock Gunrack w/Vending Key                                                                                                                        | \$514.00       |