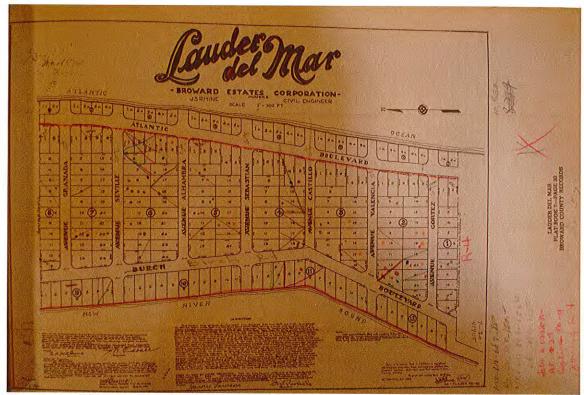

ound.

The second section of Birch's land holdings to be sold was in 1925 to Broward Estates Corporation who platted and developed it as Lauder-Del-Mar. The plat map for this subdivision can be found below. Few buildings were built until the mid-1930s when a flurry of building activity occurred in Lauder-Del-Mar. One of the only buildings in this neighborhood remaining from the 1920s is the Casa Blanca Café located at the corner of A1A and Alhambra Street, and designed by architect Francis Abreu for Mrs. J. J. Jova, his grandmother. The three buildings adjacent to the Casa Blanca Café to the west, 3017, 3021 and 3029 Alhambra Street were all built in the mid-1930s. Together, these four buildings present an excellent example of how the Lauder-Del-Mar neighborhood originally was developed.



Plat map of the Lauder del Mar subdivision dated 1925, Courtesy of the Broward County Libraries Division, Historical Commission Collection

## **BUILDING AND SITE HISTORY**

The Willis Apartments located at 3017 Alhambra Street, now known as Villa Torino, was built in 1936 for Mr. Joseph G. Willis. It was designed by Miami architect Charles Paul Nieder in the art moderne style and was built by F. J. Morton. The building had one 3 bedroom apartment on the second floor where the Willis' likely lived and two 1 bedroom apartments on the first floor. The original architectural drawings as delineated by Charles Paul Nieder are included in this application. Joseph Willis was a salesman working for George E. Merrick Inc., a realtor. By 1941 Joseph Willis owned Willis Real Estate Company. However