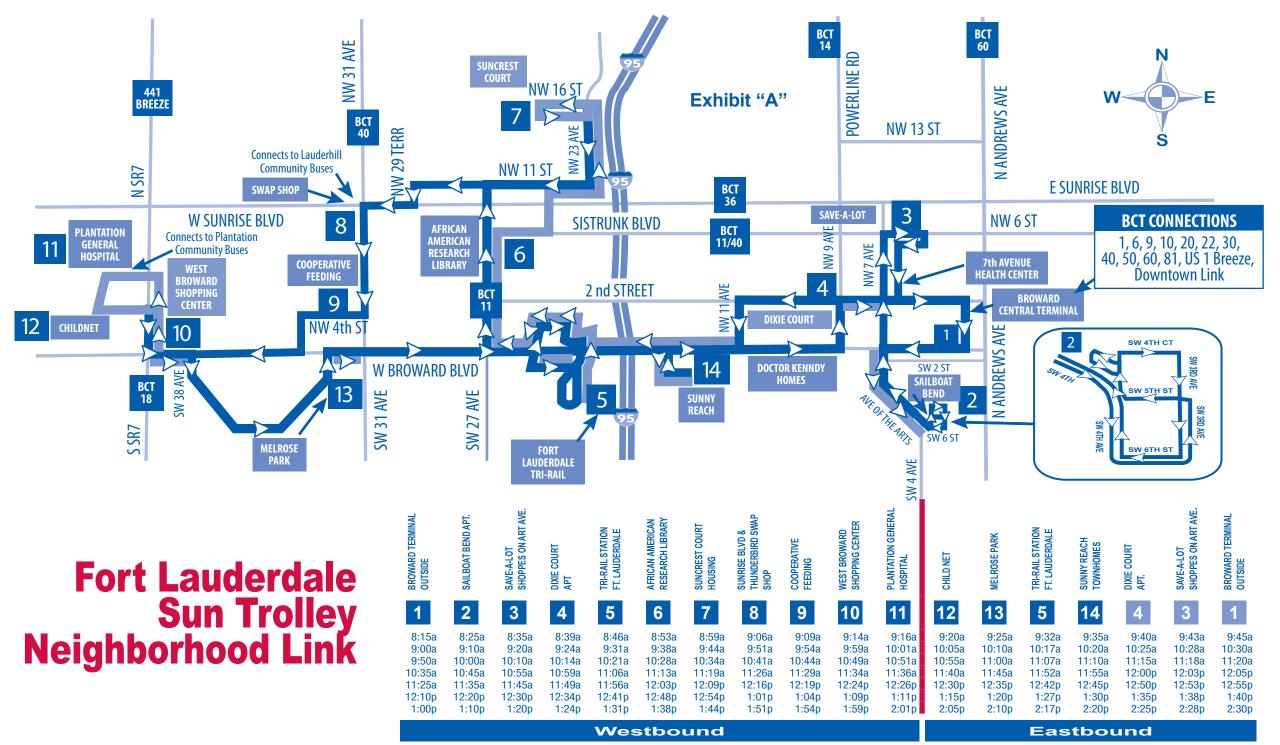

#### SERVICES TO BE PROVIDED BY CITY

- 2.1 <u>ROUTES</u>. Community Bus Service shall be provided a minimum of twenty four (24) hours a week to the locations and at the scheduled intervals ("Routes") set forth on the attached Exhibit "A." Community Bus Service shall connect with COUNTY bus routes and other Community Bus Routes as set forth on Exhibit "A." To the extent possible, Community Bus Service shall be coordinated with existing County public transit service. It is the intent of the Parties that the Community Bus Service shall not duplicate existing County bus service.
- 2.2 <u>USE OF CONTRACTOR</u>. Community Bus Service may be performed by CITY through the use of its employees or CITY may enter into a contract with a third party to perform the services. In the event CITY contracts with a third party, CITY shall remain fully responsible hereunder and shall ensure that its contractor complies at all times with each and every term, condition, duty, and obligation imposed on the CITY in this Agreement.
- 2.3 <u>ADA</u>. CITY shall at all times provide Community Bus Service in full compliance with all applicable requirements of the Americans with Disabilities Act (ADA). To the extent that any terms in this Agreement are inconsistent with the ADA, the requirements of the ADA shall control.