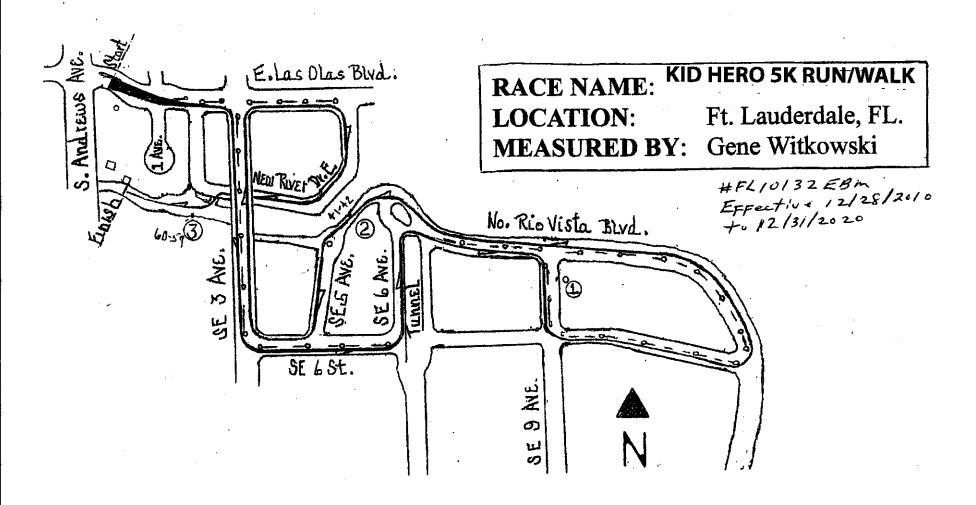

START: on E. Las Olas Blvd. E of S. Andrews; PK nail is 24" N from curb; 31'-9" NW of light pole. Distance between the 2 Starts is 21'-5".

MILE 1: on SE 9 Ave. PK nail is 12" W from edge of pavement and 24' W from light pole.

MILE 2: on Riverwalk approximately .02 mile W of SE 6 Ave. PK nail is on the N edge of concrete edging in vicinity of docks #41-42.

MILE 3: on Riverwalk PK nail is at the S edge of concrete edging in vicinity of docks #60-59.

FINISH: on brick pavement of Riverwalk. PK nail is at the SE corner of base to a light pole; 18"-6" SE from a power box #5 (GME1).

CONES: the entire course will be coned to keep runners in the right lanes.

NOTES: Start, Splits & Finish are marked with PK nail and washer painted over.