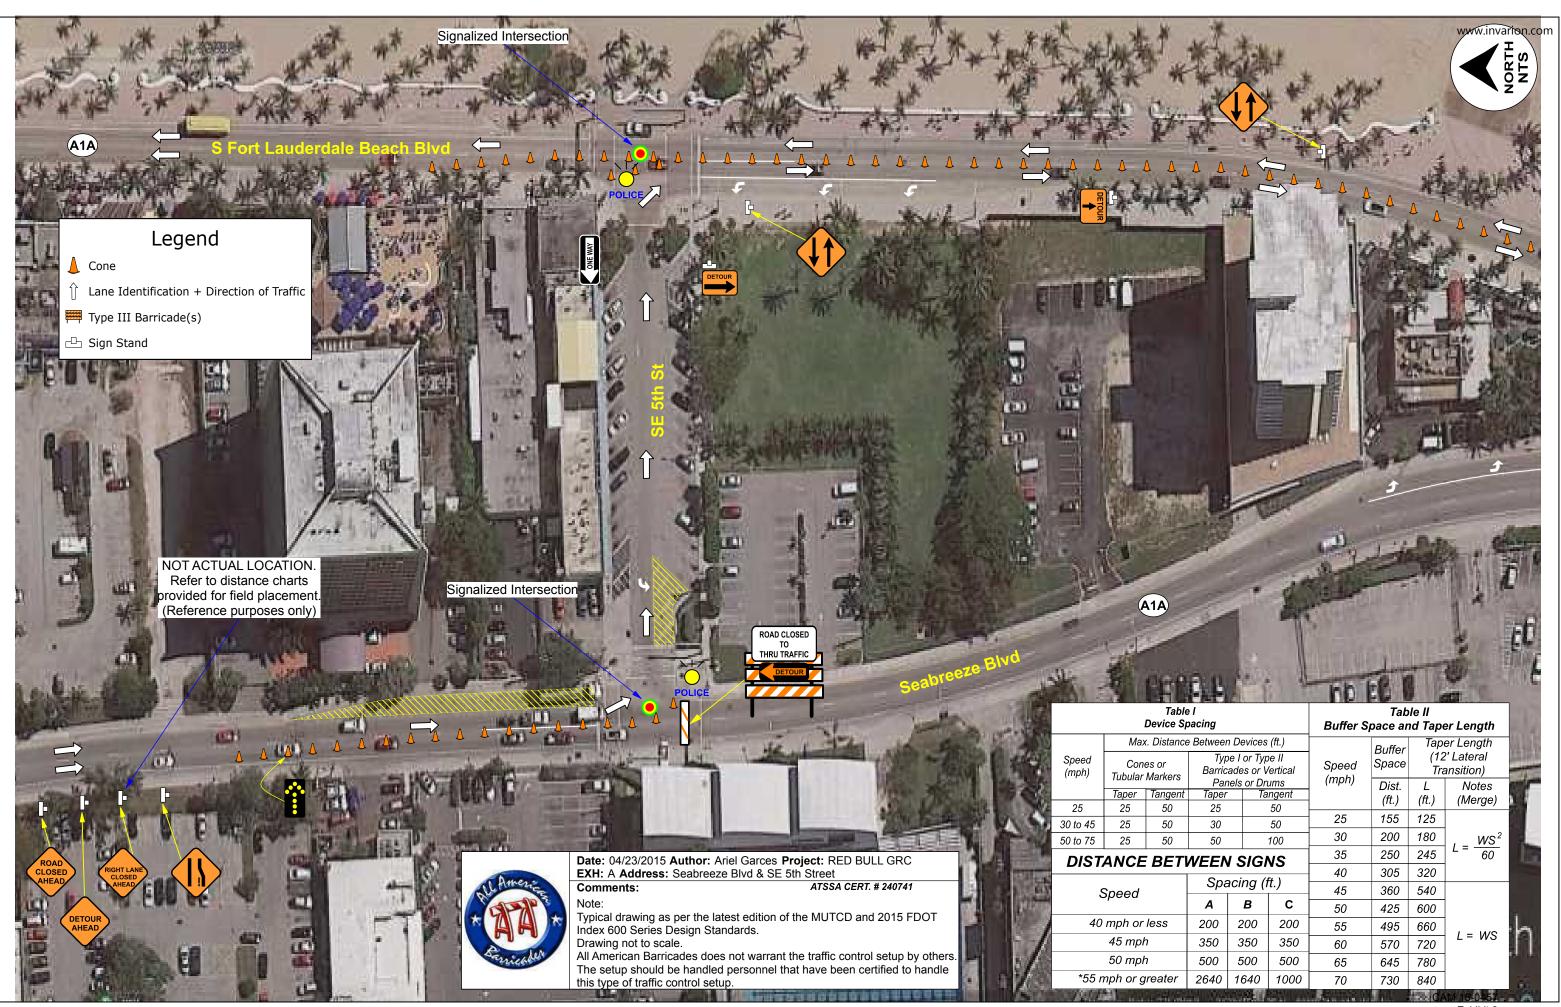

| vice Spacing                   |                                             |       |               | Buffer Space and Taper Length |                |                             |                       |       |
|--------------------------------|---------------------------------------------|-------|---------------|-------------------------------|----------------|-----------------------------|-----------------------|-------|
| Distance Between Devices (ft.) |                                             |       |               |                               | Buffer         | Taper Length                |                       |       |
| or<br>arkers                   | Type I or Type II<br>Barricades or Vertical |       |               | Speed                         | Space          | (12' Lateral<br>Transition) |                       | 10-   |
| angent                         | Panels or D<br>Taper 1                      |       | ums<br>ingent | (mph)                         | Dist.<br>(ft.) |                             | Notes<br>(Merge)      |       |
| 50                             | 25                                          |       | 50            |                               | . ,            | . ,                         | $L = \frac{WS^2}{60}$ |       |
| 50                             | 30                                          |       | 50            | 25                            | 155            | 125                         |                       |       |
| 50                             | 50                                          |       | 100           | 30                            | 200            | 180                         |                       |       |
| BETWEEN SIGNS                  |                                             |       |               | 35                            | 250            | 245                         | L = -60               | 1     |
|                                |                                             |       | 40            | 305                           | 320            |                             |                       |       |
|                                | Spacing (ft.)                               |       | 45            | 360                           | 540            |                             |                       |       |
|                                | Α                                           | В     | С             | 50                            | 425            | 600                         |                       |       |
| SS                             | 200                                         | 200   | 200           | 55                            | 495            | 660                         | L = WS                | h     |
|                                | 350                                         | 350   | 350           | 60                            | 570            | 720                         |                       |       |
|                                | 500                                         | 500   | 500           | 65                            | 645            | 780                         |                       |       |
| ater                           | 2640                                        | 1640  | 1000          | 70                            | 730            | 840                         |                       |       |
| 1. 100                         |                                             | 20000 |               |                               |                | C.                          | M 15-0457             | 1.000 |