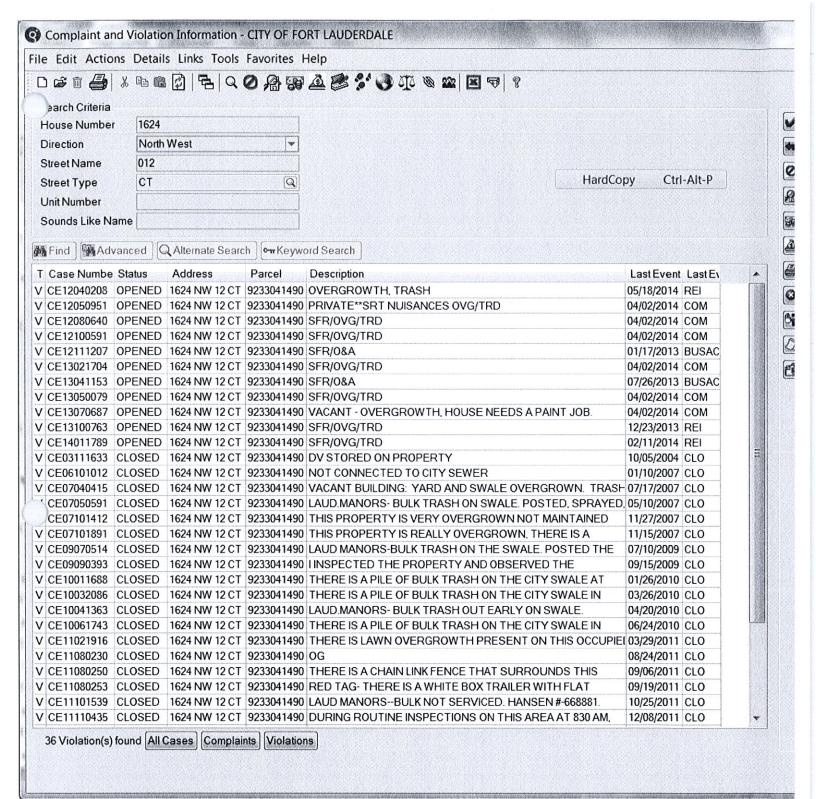

| PROPERTY                           |                                                                                                                                                                                                                                          |                        |                                                                                     |                                                                         |  |  |  |  |  |
|------------------------------------|------------------------------------------------------------------------------------------------------------------------------------------------------------------------------------------------------------------------------------------|------------------------|-------------------------------------------------------------------------------------|-------------------------------------------------------------------------|--|--|--|--|--|
| INFORMATION                        |                                                                                                                                                                                                                                          |                        |                                                                                     |                                                                         |  |  |  |  |  |
| Case Number                        | CE11041722                                                                                                                                                                                                                               | Mortgage Am            | ount                                                                                | No mortgage held – acquired through a final judgment on a QCD-T in 2008 |  |  |  |  |  |
| Address                            | 193                                                                                                                                                                                                                                      | Lis Pendens            |                                                                                     | -                                                                       |  |  |  |  |  |
| Owner                              |                                                                                                                                                                                                                                          | Final Judgme           | ent                                                                                 | -                                                                       |  |  |  |  |  |
| Zoning                             | RS-4.4                                                                                                                                                                                                                                   | Bank Purcha.           | se Price                                                                            | -                                                                       |  |  |  |  |  |
| BCPA Assessed Value                | \$64,490.00                                                                                                                                                                                                                              | Pending Sales          | S Price                                                                             | -                                                                       |  |  |  |  |  |
| BCPA Taxes                         | \$1,468.24 – (2013)                                                                                                                                                                                                                      | Homestead To           | ax Exempt                                                                           | -                                                                       |  |  |  |  |  |
| VIOLATION<br>INFORMATION           |                                                                                                                                                                                                                                          |                        |                                                                                     |                                                                         |  |  |  |  |  |
| Violation(s)                       | 9-306 – house needs painting.                                                                                                                                                                                                            |                        |                                                                                     |                                                                         |  |  |  |  |  |
| Date of Violation(s)               | April 20, 2011                                                                                                                                                                                                                           |                        |                                                                                     |                                                                         |  |  |  |  |  |
| Hearing Date                       | September 5, 2011                                                                                                                                                                                                                        |                        |                                                                                     |                                                                         |  |  |  |  |  |
| Outcome                            | SM Flynn ordered 28 days to comply or \$25.00 per day thereafter.                                                                                                                                                                        |                        |                                                                                     |                                                                         |  |  |  |  |  |
| Hearing to Impose a Fine           | November 17, 2011 SM Flynn imposed the fine in the amount of \$850.00 which will continue to accredaily.                                                                                                                                 |                        |                                                                                     |                                                                         |  |  |  |  |  |
| Date of Compliance                 |                                                                                                                                                                                                                                          |                        |                                                                                     |                                                                         |  |  |  |  |  |
| LIEN INFORMATION                   | <b>《新兴·西西斯·西西斯·西西斯·西西斯</b>                                                                                                                                                                                                               |                        |                                                                                     |                                                                         |  |  |  |  |  |
| Original Amount                    | \$25,000.00 As of July 10, 2014 - accrui                                                                                                                                                                                                 | ng daily               |                                                                                     |                                                                         |  |  |  |  |  |
| Recorded Date                      | January 4, 2012                                                                                                                                                                                                                          |                        |                                                                                     |                                                                         |  |  |  |  |  |
| City Direct Costs                  | \$1,638.00                                                                                                                                                                                                                               |                        |                                                                                     |                                                                         |  |  |  |  |  |
| Recommendation                     |                                                                                                                                                                                                                                          |                        |                                                                                     |                                                                         |  |  |  |  |  |
| Background – Additional code cases | Conversations with homeowner daughter Elderly mother – poor health for both – comply have been futile. Home in great of At the May 19, 2011 USB hearing, the respondents and the board ordered the fide DEMO the carport within 30 days. | attempts to disrepair. | Same case lie<br>CE09082443<br>CE13091092<br>CE03011505<br>CE06081314<br>CE12100232 | -                                                                       |  |  |  |  |  |
| Current Photo(s):                  |                                                                                                                                                                                                                                          |                        | CEISTIOIO                                                                           | Lot Clearing — \$307.30                                                 |  |  |  |  |  |