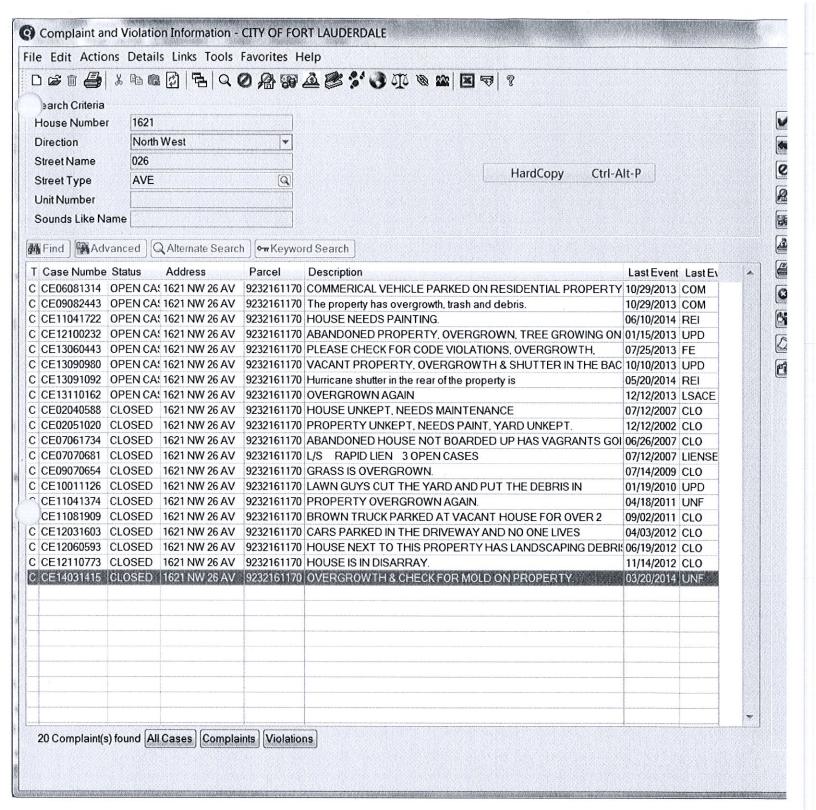

| PROPERTY                           |                                                                                                                                                                                                                                          |                        |                                                                                     |                                                                         |  |  |  |  |  |
|------------------------------------|------------------------------------------------------------------------------------------------------------------------------------------------------------------------------------------------------------------------------------------|------------------------|-------------------------------------------------------------------------------------|-------------------------------------------------------------------------|--|--|--|--|--|
| INFORMATION                        |                                                                                                                                                                                                                                          |                        |                                                                                     |                                                                         |  |  |  |  |  |
| Case Number                        | CE11041722                                                                                                                                                                                                                               | Mortgage Am            | ount                                                                                | No mortgage held – acquired through a final judgment on a QCD-T in 2008 |  |  |  |  |  |
| Address                            | 193                                                                                                                                                                                                                                      | Lis Pendens            |                                                                                     | -                                                                       |  |  |  |  |  |
| Owner                              |                                                                                                                                                                                                                                          | Final Judgme           | ent                                                                                 | -                                                                       |  |  |  |  |  |
| Zoning                             | RS-4.4                                                                                                                                                                                                                                   | Bank Purcha.           | se Price                                                                            | -                                                                       |  |  |  |  |  |
| BCPA Assessed Value                | \$64,490.00                                                                                                                                                                                                                              | Pending Sales          | S Price                                                                             | -                                                                       |  |  |  |  |  |
| BCPA Taxes                         | \$1,468.24 – (2013)                                                                                                                                                                                                                      | Homestead To           | ax Exempt                                                                           | -                                                                       |  |  |  |  |  |
| VIOLATION<br>INFORMATION           |                                                                                                                                                                                                                                          |                        |                                                                                     |                                                                         |  |  |  |  |  |
| Violation(s)                       | 9-306 – house needs painting.                                                                                                                                                                                                            |                        |                                                                                     |                                                                         |  |  |  |  |  |
| Date of Violation(s)               | April 20, 2011                                                                                                                                                                                                                           |                        |                                                                                     |                                                                         |  |  |  |  |  |
| Hearing Date                       | September 5, 2011                                                                                                                                                                                                                        |                        |                                                                                     |                                                                         |  |  |  |  |  |
| Outcome                            | SM Flynn ordered 28 days to comply or \$25.00 per day thereafter.                                                                                                                                                                        |                        |                                                                                     |                                                                         |  |  |  |  |  |
| Hearing to Impose a Fine           | November 17, 2011 SM Flynn imposed the fine in the amount of \$850.00 which will continue to accredaily.                                                                                                                                 |                        |                                                                                     |                                                                         |  |  |  |  |  |
| Date of Compliance                 |                                                                                                                                                                                                                                          |                        |                                                                                     |                                                                         |  |  |  |  |  |
| LIEN INFORMATION                   | <b>《新兴·西西斯·西西斯·西西斯·西西斯</b>                                                                                                                                                                                                               |                        |                                                                                     |                                                                         |  |  |  |  |  |
| Original Amount                    | \$25,000.00 As of July 10, 2014 - accrui                                                                                                                                                                                                 | ng daily               |                                                                                     |                                                                         |  |  |  |  |  |
| Recorded Date                      | January 4, 2012                                                                                                                                                                                                                          |                        |                                                                                     |                                                                         |  |  |  |  |  |
| City Direct Costs                  | \$1,638.00                                                                                                                                                                                                                               |                        |                                                                                     |                                                                         |  |  |  |  |  |
| Recommendation                     |                                                                                                                                                                                                                                          |                        |                                                                                     |                                                                         |  |  |  |  |  |
| Background – Additional code cases | Conversations with homeowner daughter Elderly mother – poor health for both – comply have been futile. Home in great of At the May 19, 2011 USB hearing, the respondents and the board ordered the fide DEMO the carport within 30 days. | attempts to disrepair. | Same case lie<br>CE09082443<br>CE13091092<br>CE03011505<br>CE06081314<br>CE12100232 | -                                                                       |  |  |  |  |  |
| Current Photo(s):                  |                                                                                                                                                                                                                                          |                        | CEISTIOIO                                                                           | Lot Clearing — \$307.30                                                 |  |  |  |  |  |