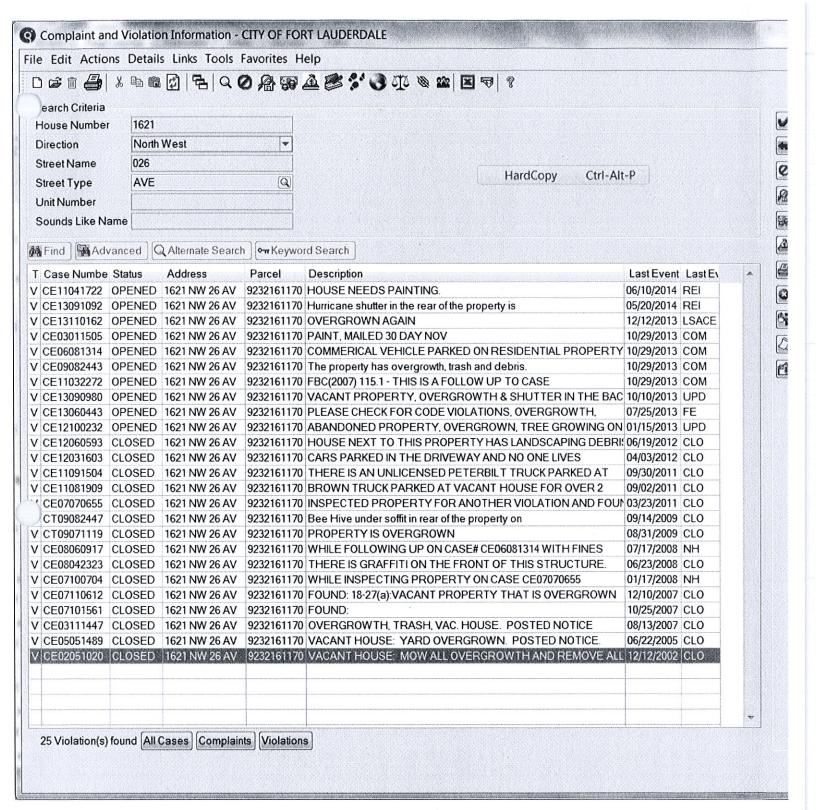

| PROPERTY                           |                                                                                                                                                                                                                                          |                        |                                                                                     |                                                                         |  |  |  |  |  |
|------------------------------------|------------------------------------------------------------------------------------------------------------------------------------------------------------------------------------------------------------------------------------------|------------------------|-------------------------------------------------------------------------------------|-------------------------------------------------------------------------|--|--|--|--|--|
| INFORMATION                        |                                                                                                                                                                                                                                          |                        |                                                                                     |                                                                         |  |  |  |  |  |
| Case Number                        | CE11041722                                                                                                                                                                                                                               | Mortgage Am            | ount                                                                                | No mortgage held – acquired through a final judgment on a QCD-T in 2008 |  |  |  |  |  |
| Address                            | 193                                                                                                                                                                                                                                      | Lis Pendens            |                                                                                     | -                                                                       |  |  |  |  |  |
| Owner                              |                                                                                                                                                                                                                                          | Final Judgme           | ent                                                                                 | -                                                                       |  |  |  |  |  |
| Zoning                             | RS-4.4                                                                                                                                                                                                                                   | Bank Purcha.           | se Price                                                                            | -                                                                       |  |  |  |  |  |
| BCPA Assessed Value                | \$64,490.00                                                                                                                                                                                                                              | Pending Sales          | S Price                                                                             | -                                                                       |  |  |  |  |  |
| BCPA Taxes                         | \$1,468.24 – (2013)                                                                                                                                                                                                                      | Homestead To           | ax Exempt                                                                           | -                                                                       |  |  |  |  |  |
| VIOLATION<br>INFORMATION           |                                                                                                                                                                                                                                          |                        |                                                                                     |                                                                         |  |  |  |  |  |
| Violation(s)                       | 9-306 – house needs painting.                                                                                                                                                                                                            |                        |                                                                                     |                                                                         |  |  |  |  |  |
| Date of Violation(s)               | April 20, 2011                                                                                                                                                                                                                           |                        |                                                                                     |                                                                         |  |  |  |  |  |
| Hearing Date                       | September 5, 2011                                                                                                                                                                                                                        |                        |                                                                                     |                                                                         |  |  |  |  |  |
| Outcome                            | SM Flynn ordered 28 days to comply or \$25.00 per day thereafter.                                                                                                                                                                        |                        |                                                                                     |                                                                         |  |  |  |  |  |
| Hearing to Impose a Fine           | November 17, 2011 SM Flynn imposed the fine in the amount of \$850.00 which will continue to accredaily.                                                                                                                                 |                        |                                                                                     |                                                                         |  |  |  |  |  |
| Date of Compliance                 |                                                                                                                                                                                                                                          |                        |                                                                                     |                                                                         |  |  |  |  |  |
| LIEN INFORMATION                   | <b>《新兴·西西斯·西西斯·西西斯·西西斯</b>                                                                                                                                                                                                               |                        |                                                                                     |                                                                         |  |  |  |  |  |
| Original Amount                    | \$25,000.00 As of July 10, 2014 - accrui                                                                                                                                                                                                 | ng daily               |                                                                                     |                                                                         |  |  |  |  |  |
| Recorded Date                      | January 4, 2012                                                                                                                                                                                                                          |                        |                                                                                     |                                                                         |  |  |  |  |  |
| City Direct Costs                  | \$1,638.00                                                                                                                                                                                                                               |                        |                                                                                     |                                                                         |  |  |  |  |  |
| Recommendation                     |                                                                                                                                                                                                                                          |                        |                                                                                     |                                                                         |  |  |  |  |  |
| Background – Additional code cases | Conversations with homeowner daughter Elderly mother – poor health for both – comply have been futile. Home in great of At the May 19, 2011 USB hearing, the respondents and the board ordered the fide DEMO the carport within 30 days. | attempts to disrepair. | Same case lie<br>CE09082443<br>CE13091092<br>CE03011505<br>CE06081314<br>CE12100232 | -                                                                       |  |  |  |  |  |
| Current Photo(s):                  |                                                                                                                                                                                                                                          |                        | CEISTIOIO                                                                           | Lot Clearing — \$307.30                                                 |  |  |  |  |  |