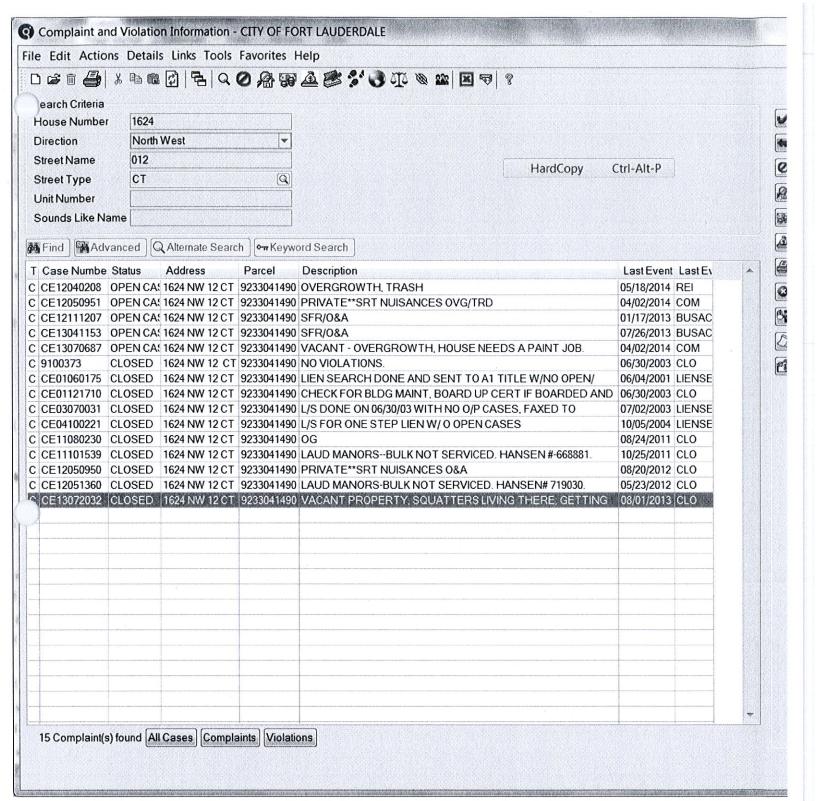

| PROPERTY                           |                                                                                                                                                                                                                                          |                        |                                                                                     |                                                                         |  |  |  |  |  |
|------------------------------------|------------------------------------------------------------------------------------------------------------------------------------------------------------------------------------------------------------------------------------------|------------------------|-------------------------------------------------------------------------------------|-------------------------------------------------------------------------|--|--|--|--|--|
| INFORMATION                        |                                                                                                                                                                                                                                          |                        |                                                                                     |                                                                         |  |  |  |  |  |
| Case Number                        | CE11041722                                                                                                                                                                                                                               | Mortgage Am            | ount                                                                                | No mortgage held – acquired through a final judgment on a QCD-T in 2008 |  |  |  |  |  |
| Address                            | 193                                                                                                                                                                                                                                      | Lis Pendens            |                                                                                     | -                                                                       |  |  |  |  |  |
| Owner                              |                                                                                                                                                                                                                                          | Final Judgme           | ent                                                                                 | -                                                                       |  |  |  |  |  |
| Zoning                             | RS-4.4                                                                                                                                                                                                                                   | Bank Purcha.           | se Price                                                                            | -                                                                       |  |  |  |  |  |
| BCPA Assessed Value                | \$64,490.00                                                                                                                                                                                                                              | Pending Sales          | S Price                                                                             | -                                                                       |  |  |  |  |  |
| BCPA Taxes                         | \$1,468.24 – (2013)                                                                                                                                                                                                                      | Homestead To           | ax Exempt                                                                           | -                                                                       |  |  |  |  |  |
| VIOLATION<br>INFORMATION           |                                                                                                                                                                                                                                          |                        |                                                                                     |                                                                         |  |  |  |  |  |
| Violation(s)                       | 9-306 – house needs painting.                                                                                                                                                                                                            |                        |                                                                                     |                                                                         |  |  |  |  |  |
| Date of Violation(s)               | April 20, 2011                                                                                                                                                                                                                           |                        |                                                                                     |                                                                         |  |  |  |  |  |
| Hearing Date                       | September 5, 2011                                                                                                                                                                                                                        |                        |                                                                                     |                                                                         |  |  |  |  |  |
| Outcome                            | SM Flynn ordered 28 days to comply or \$25.00 per day thereafter.                                                                                                                                                                        |                        |                                                                                     |                                                                         |  |  |  |  |  |
| Hearing to Impose a Fine           | November 17, 2011 SM Flynn imposed the fine in the amount of \$850.00 which will continue to accredaily.                                                                                                                                 |                        |                                                                                     |                                                                         |  |  |  |  |  |
| Date of Compliance                 |                                                                                                                                                                                                                                          |                        |                                                                                     |                                                                         |  |  |  |  |  |
| LIEN INFORMATION                   | <b>《新兴·西西斯·西西斯·西西斯·西西斯</b>                                                                                                                                                                                                               |                        |                                                                                     |                                                                         |  |  |  |  |  |
| Original Amount                    | \$25,000.00 As of July 10, 2014 - accrui                                                                                                                                                                                                 | ng daily               |                                                                                     |                                                                         |  |  |  |  |  |
| Recorded Date                      | January 4, 2012                                                                                                                                                                                                                          |                        |                                                                                     |                                                                         |  |  |  |  |  |
| City Direct Costs                  | \$1,638.00                                                                                                                                                                                                                               |                        |                                                                                     |                                                                         |  |  |  |  |  |
| Recommendation                     |                                                                                                                                                                                                                                          |                        |                                                                                     |                                                                         |  |  |  |  |  |
| Background – Additional code cases | Conversations with homeowner daughter Elderly mother – poor health for both – comply have been futile. Home in great of At the May 19, 2011 USB hearing, the respondents and the board ordered the fide DEMO the carport within 30 days. | attempts to disrepair. | Same case lie<br>CE09082443<br>CE13091092<br>CE03011505<br>CE06081314<br>CE12100232 | -                                                                       |  |  |  |  |  |
| Current Photo(s):                  |                                                                                                                                                                                                                                          |                        | CEISTIOIO                                                                           | Lot Clearing — \$307.30                                                 |  |  |  |  |  |