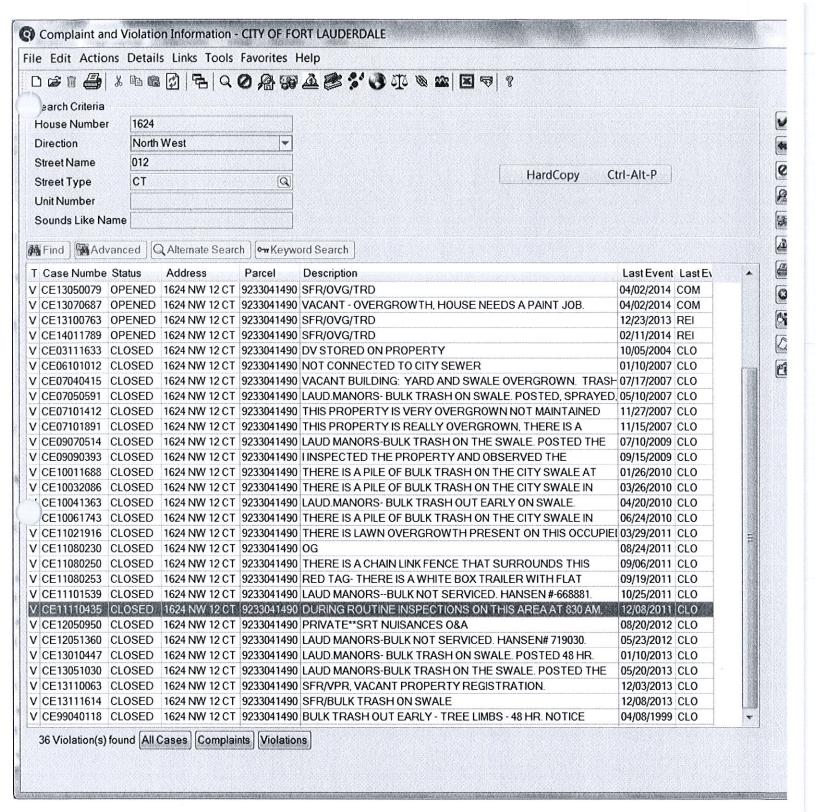

| PROPERTY                           |                                                                                                                                                                                                                                          |                        |                                                                                     |                                                                         |  |  |  |  |  |
|------------------------------------|------------------------------------------------------------------------------------------------------------------------------------------------------------------------------------------------------------------------------------------|------------------------|-------------------------------------------------------------------------------------|-------------------------------------------------------------------------|--|--|--|--|--|
| INFORMATION                        |                                                                                                                                                                                                                                          |                        |                                                                                     |                                                                         |  |  |  |  |  |
| Case Number                        | CE11041722                                                                                                                                                                                                                               | Mortgage Am            | ount                                                                                | No mortgage held – acquired through a final judgment on a QCD-T in 2008 |  |  |  |  |  |
| Address                            | 193                                                                                                                                                                                                                                      | Lis Pendens            |                                                                                     | -                                                                       |  |  |  |  |  |
| Owner                              |                                                                                                                                                                                                                                          | Final Judgme           | ent                                                                                 | -                                                                       |  |  |  |  |  |
| Zoning                             | RS-4.4                                                                                                                                                                                                                                   | Bank Purcha.           | se Price                                                                            | -                                                                       |  |  |  |  |  |
| BCPA Assessed Value                | \$64,490.00                                                                                                                                                                                                                              | Pending Sales          | S Price                                                                             | -                                                                       |  |  |  |  |  |
| BCPA Taxes                         | \$1,468.24 – (2013)                                                                                                                                                                                                                      | Homestead To           | ax Exempt                                                                           | -                                                                       |  |  |  |  |  |
| VIOLATION<br>INFORMATION           |                                                                                                                                                                                                                                          |                        |                                                                                     |                                                                         |  |  |  |  |  |
| Violation(s)                       | 9-306 – house needs painting.                                                                                                                                                                                                            |                        |                                                                                     |                                                                         |  |  |  |  |  |
| Date of Violation(s)               | April 20, 2011                                                                                                                                                                                                                           |                        |                                                                                     |                                                                         |  |  |  |  |  |
| Hearing Date                       | September 5, 2011                                                                                                                                                                                                                        |                        |                                                                                     |                                                                         |  |  |  |  |  |
| Outcome                            | SM Flynn ordered 28 days to comply or \$25.00 per day thereafter.                                                                                                                                                                        |                        |                                                                                     |                                                                         |  |  |  |  |  |
| Hearing to Impose a Fine           | November 17, 2011 SM Flynn imposed the fine in the amount of \$850.00 which will continue to accredaily.                                                                                                                                 |                        |                                                                                     |                                                                         |  |  |  |  |  |
| Date of Compliance                 |                                                                                                                                                                                                                                          |                        |                                                                                     |                                                                         |  |  |  |  |  |
| LIEN INFORMATION                   | <b>《新兴·西西斯·西西斯·西西斯·西西斯</b>                                                                                                                                                                                                               |                        |                                                                                     |                                                                         |  |  |  |  |  |
| Original Amount                    | \$25,000.00 As of July 10, 2014 - accrui                                                                                                                                                                                                 | ng daily               |                                                                                     |                                                                         |  |  |  |  |  |
| Recorded Date                      | January 4, 2012                                                                                                                                                                                                                          |                        |                                                                                     |                                                                         |  |  |  |  |  |
| City Direct Costs                  | \$1,638.00                                                                                                                                                                                                                               |                        |                                                                                     |                                                                         |  |  |  |  |  |
| Recommendation                     |                                                                                                                                                                                                                                          |                        |                                                                                     |                                                                         |  |  |  |  |  |
| Background – Additional code cases | Conversations with homeowner daughter Elderly mother – poor health for both – comply have been futile. Home in great of At the May 19, 2011 USB hearing, the respondents and the board ordered the fide DEMO the carport within 30 days. | attempts to disrepair. | Same case lie<br>CE09082443<br>CE13091092<br>CE03011505<br>CE06081314<br>CE12100232 | -                                                                       |  |  |  |  |  |
| Current Photo(s):                  |                                                                                                                                                                                                                                          |                        | CEISTIOIO                                                                           | Lot Clearing — \$307.30                                                 |  |  |  |  |  |