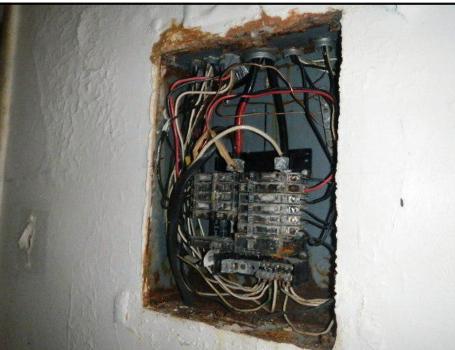

ity of Fort Lauderdale                           |                |          |                |  |







Bathroom Ceiling

Bedroom

Bedroom

| Client           | City of Fort Lauderdale/Parks & Recreation Admin. |                |          |                |   |
|------------------|---------------------------------------------------|----------------|----------|----------------|---|
| Property Address | 3110 SW 21 Street                                 |                |          |                |   |
| City             | Fort Lauderdale                                   | County Broward | State FL | Zip Code 33312 |   |
| Owner            | City of Fort Lauderdale                           |                |          |                | - |



Master Bath

Electric Switch Box in Hallway





Garage

| Client           | City of Fort Lauderdale/Parks & Recreation Admin. |                |          |                |
|------------------|---------------------------------------------------|----------------|----------|----------------|
| Property Address | 3110 SW 21 Street                                 |                |          |                |
| City             | Fort Lauderdale                                   | County Broward | State FL | Zip Code 33312 |
| Owner            | City of Fort Lauderdale                           |                |          |                |



Master Bedroom

Master Bedroom Ceiling





Master Bath

# **Comparable Sales Photos**

| Client           | City of Fort Lauderdale/Parks & Recreation Admin. |                |          |