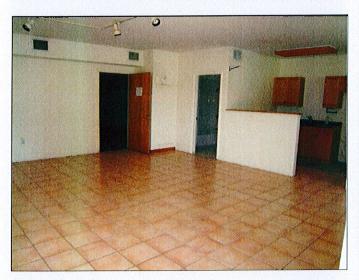

### **Property Description**

A 6,240 +/- sq. ft. Freestanding Commercial Building with great frontage on NE 4 Avenue. Corner location on 21,160 sq. ft. lot. Flexible building with 4 interconnected work areas. Potential reception, office, showroom, production, storage areas. 2 front doors and 1 rear bay with 10' H by 12' W Overhead door with rear alley access. B-2 Zoning. Ceiling heights vary. In a CRA and Enterprise Zone. Buyer to confirm allowed usage and existing parking and parking requirements with the City.

### **Photos**