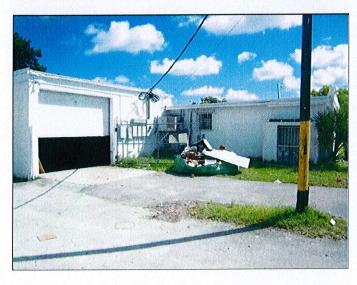

# CURRENT Presented by Robert Edlin RE/MAX Commercial Associates (\$\mathbb{G}\) 257-7720 red in @remax.net License: 444806 - BEFORE -

**Properties for Sale** 

913 NE 4 Avenue, Fort Lauderdale, FL 33304

### **Property Description**

A 6,240 +/- sq. ft. Freestanding Commercial Building with great frontage on NE 4 Avenue. Corner location on 21,160 sq. ft. lot. Flexible building with 4 interconnected work areas. Potential reception, office, showroom, production, storage areas. 2 front doors and 1 rear bay with 10' H by 12' W Overhead door with rear alley access. B-2 Zoning. Ceiling heights vary. In a CRA and Enterprise Zone. Buyer to confirm allowed usage and existing parking and parking requirements with the City.

### **Location Description**

Corner location just south of East Sunrise Blvd. Great frontage on NE 4 Avenue which is the main corridor from Downtown Fort Lauderdale to Downtown Wilton Manors and Downtown Oakland Park. Also great visibility to the Florida East Coast Rail line and proposed "All Aboard Florida" passenger line. 1,500 +/-new apartment units under construction within 1 1/2 miles as of Fall 2013.