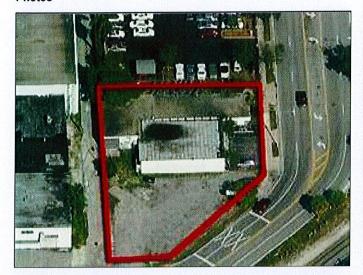

ft. lot. Flexible building with 4 interconnected work areas. Potential reception, office, showroom, production, storage areas. 2 front doors and 1 rear bay with 10' H by 12' W Overhead door with rear alley access. B-2 Zoning. Ceiling heights vary. In a CRA and Enterprise Zone. Buyer to confirm allowed usage and existing parking and parking requirements with the City.

### **Location Description**

Corner location just south of East Sunrise Blvd. Great frontage on NE 4 Avenue which is the main corridor from Downtown Fort Lauderdale to Downtown Wilton Manors and Downtown Oakland Park. Also great visibility to the Florida East Coast Rail line and proposed "All Aboard Florida" passenger line. 1,500 +/-new apartment units under construction within 1 1/2 miles as of Fall 2013.

### **Photos**

















# ESTIMATE # 1



RCC Associates, Inc.

255 Jim Moran Blvd.

Deerfield Beach, FL 33442

Phone: 954-429-3700

Fax: 954-429-9210

Budgetary Construction Proposal for Progresso Point

> 905-913 NE 4th Avenue Ft. Lauderdale, FL 33304

December 3, 2014

Intergra, Inc. Michael Rechter 241 East Prospect Road Ft. Lauderdale, FL 33334

We are hereby submitting our Budgetary Construction Proposal to furnish and install the following scopes of work for the construction of your project. The proposal is subject to the conditions stated below and attached sheets, made as part hereof by reference thereto.

| General Labor                            |           | \$             | 6,600.00  |
|------------------------------------------|-----------|----------------|-----------|
| Supervision