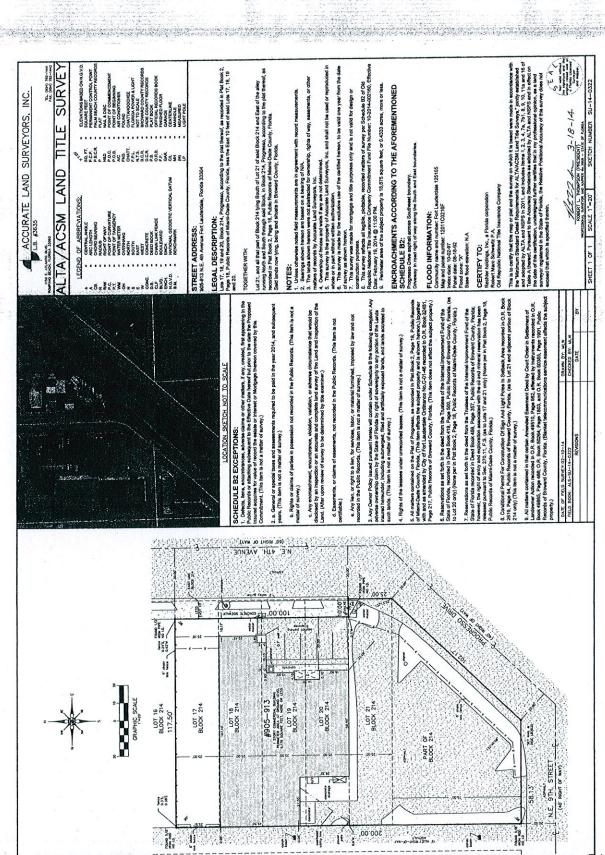

Lot 17 less the East 10 feet thereof, of Block 214 of PROGRESSO, according to the Plat thereof recorded in Plat Book 2, Page 18, of the Public Records of Miami-Dade County, Florida; said lands situate, lying and being in Broward County, Florida; Property Appraiser's Identification Number 494234-05-7040.

and

Lots 18, 19, and 20, all less the East 10 feet thereof, of Block 214 of PROGRESSO, according to the Plat thereof recorded in Plat Book 2, Page 18, of the Public Records of Miami-Dade County, Florida; said lands situate, lying and being in Broward County, Florida; Property Appraiser's Identifcation Number 494234-05-7050.

and

Lot 21 of Block 214, less the East 10 feet thereof, and all that part of Block 214 of PROGRESSO lying South of said Lot 21 and East of the alley running North and South through said Block 214, according to the Plat thereof recorded in Plat Book 2, Page 18, of the Public Records of Miami-Dade County, Florida; said lands situate, lying and being in Broward County, Florida; Property Appraiser's Identification Number 494234-05-7180.

Miscellaneous Renderings: No Date

PL-1, A-2.1: Dated 03.10.14

Michael Fay - L-1 - Landscape Plan: Dated 10.12.14

Accurate Land Surveyors - Survey: Dated 03.18.14

XXI - FP - Existing Floor Plan: Dated 04.10.13 XXI - S-1 - Existing Structural Plan: Dated 04.10.13