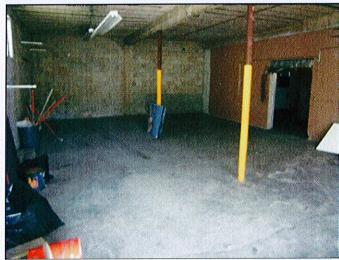

### **Property Description**

A 6,240 +/- sq. ft. Freestanding Commercial Building with great frontage on NE 4 Avenue. Corner location on 21,160 sq. ft. lot. Flexible building with 4 interconnected work areas. Potential reception, office, showroom, production, storage areas. 2 front doors and 1 rear bay with 10' H by 12' W Overhead door with rear alley access. B-2 Zoning. Ceiling heights vary. In a CRA and Enterprise Zone. Buyer to confirm allowed usage and existing parking and parking requirements with the City.

### **Photos**