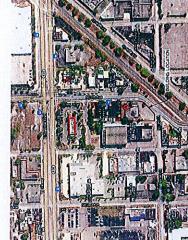

### **Property Description**

A 6,240 +/- sq. ft. Freestanding Commercial Building with great frontage on NE 4 Avenue. Corner location on 21,160 sq. ft. lot. Flexible building with 4 interconnected work areas. Potential reception, office, showroom, production, storage areas. 2 front doors and 1 rear bay with 10' H by 12' W Overhead door with rear alley access. B-2 Zoning. Ceiling heights vary. In a CRA and Enterprise Zone. Buyer to confirm allowed usage and existing parking and parking requirements with the City.

### **Location Description**

Corner location just south of East Sunrise Blvd. Great frontage on NE 4 Avenue which is the main corridor from Downtown Fort Lauderdale to Downtown Wilton Manors and Downtown Oakland Park. Also great visibility to the Florida East Coast Rail line and proposed "All Aboard Florida" passenger line. 1,500 +/-new apartment units under construction within 1 1/2 miles as of Fall 2013.