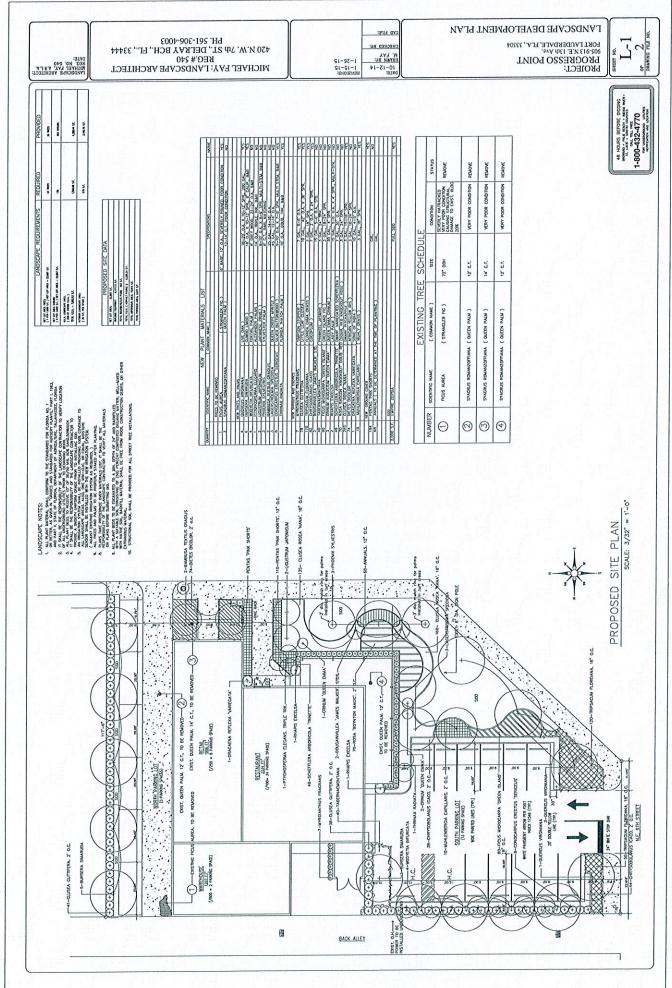

Miscellaneous Renderings: No Date

PL-1, A-2.1: Dated 03.10.14

Michael Fay - L-1 - Landscape Plan: Dated 10.12.14

Accurate Land Surveyors - Survey: Dated 03.18.14

XXI - FP - Existing Floor Plan: Dated 04.10.13 XXI - S-1 - Existing Structural Plan: Dated 04.10.13