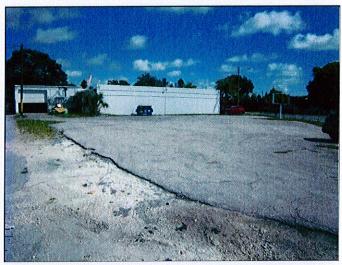

# CURRENT Presented by Robert Edlin RE/MAX Commercial Associates (\$\mathbb{G}\) 257-7720 red in @remax.net License: 444806 - BEFORE -

**Properties for Sale** 

913 NE 4 Avenue, Fort Lauderdale, FL 33304

### **Property Description**

A 6,240 +/- sq. ft. Freestanding Commercial Building with great frontage on NE 4 Avenue. Corner location on 21,160 sq. ft. lot. Flexible building with 4 interconnected work areas. Potential reception, office, showroom, production, storage areas. 2 front doors and 1 rear bay with 10' H by 12' W Overhead door with rear alley access. B-2 Zoning. Ceiling heights vary. In a CRA and Enterprise Zone. Buyer to confirm allowed usage and existing parking and parking requirements with the City.

### **Location Description**

Corner location just south of East Sunrise Blvd. Great frontage on NE 4 Avenue which is the main corridor from Downtown Fort Lauderdale to Downtown Wilton Manors and Downtown Oakland Park. Also great visibility to the Florida East Coast Rail line and proposed "All Aboard Florida" passenger line. 1,500 +/-new apartment units under construction within 1 1/2 miles as of Fall 2013.