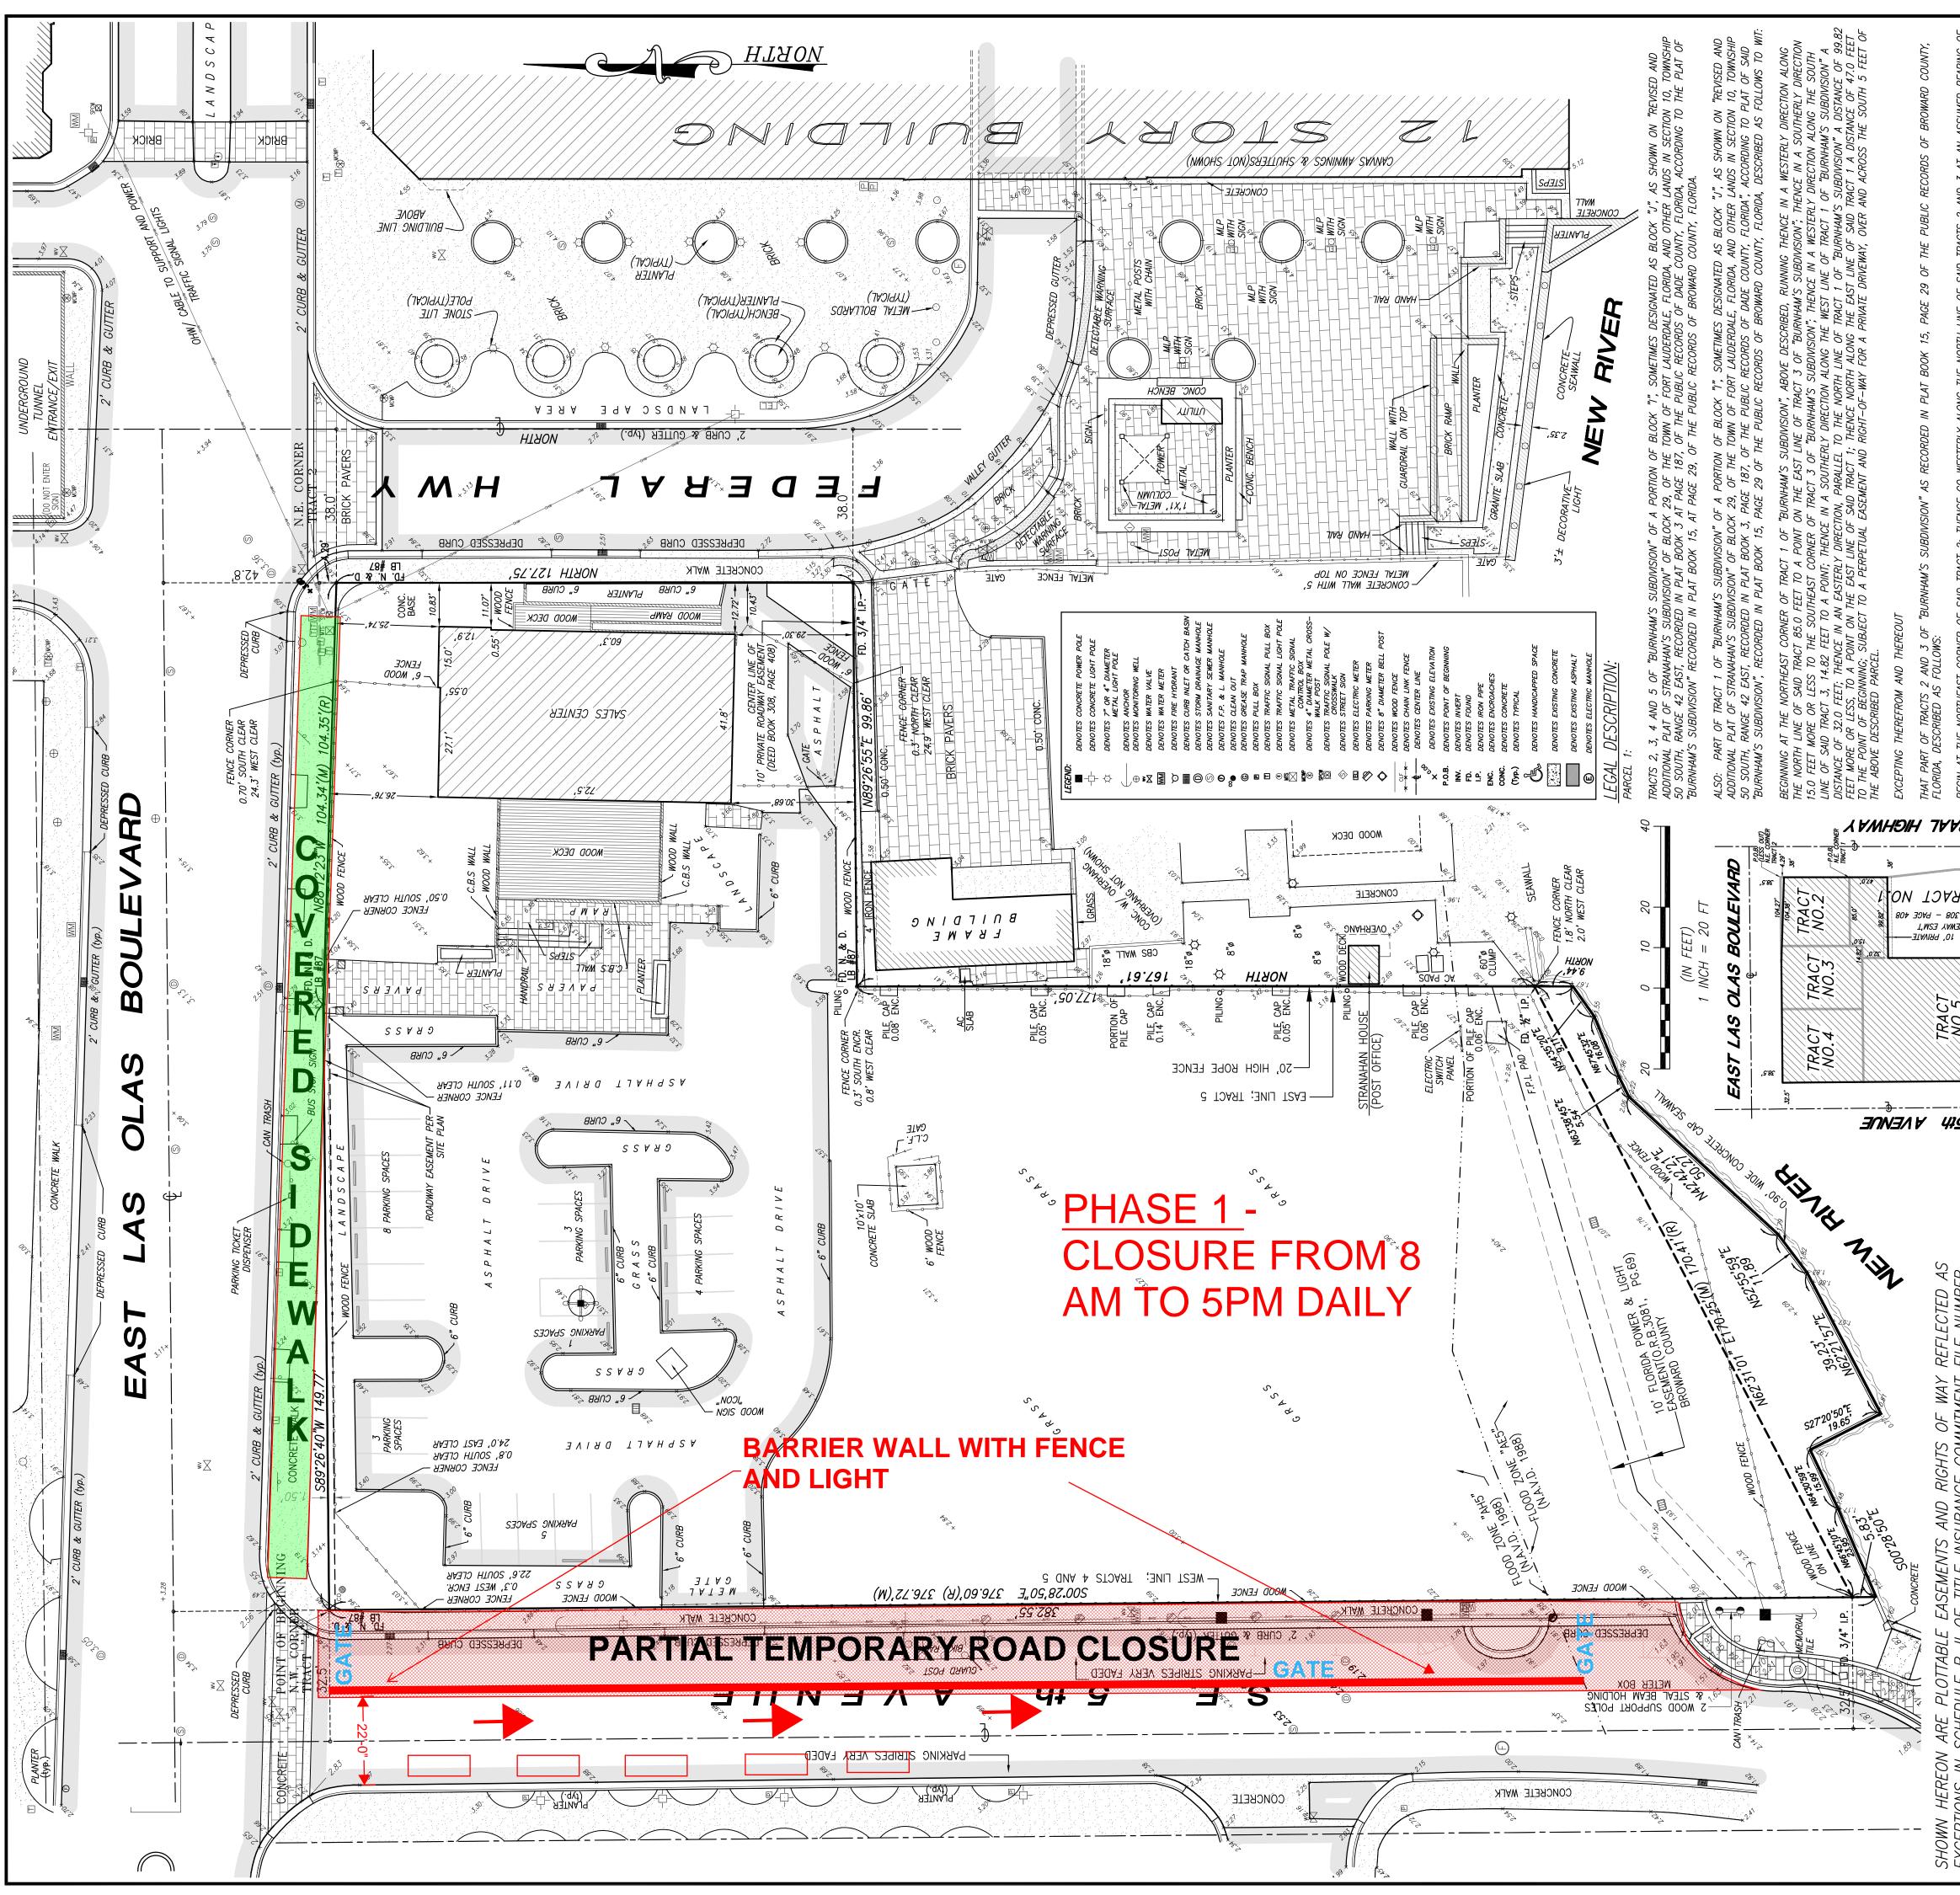

| TH LINE OF SAID TRACTS 2 AND 3 AT AN ASSUMED BEARI<br>AN ASSUMED BEARING OF SOUTH 89 DEGREES 42 MINUTT<br>NORTHERLY ALONG THE EAST LINE OF THE ABOVE DESCI<br>08 AT PC. 408 OF THE VUBLIC RECORDS OF BROWARD CC<br>OR AT PC. 408 OF THE PUBLIC RECORDS OF BROWARD CC<br>DED AND ENDING AT THE WEST LINE OF THE ABOVE DESCI<br>OR AT PC. 408 OF THE PUBLIC RECORDS OF BROWARD CC<br>OR AT PC. 408 OF THE PUBLIC RECORDS OF BROWARD CC<br>DR DRTH 66 DEGREES 45 MINUTES 10 SECONDS EAST<br>FES 50 SECONDS EAST, ALONG THE WEST<br>CE NORTH 66 DEGREES 55 MINUTES 50 SECONDS EAST<br>HENCE SOUTH 27 DEGREES 55 MINUTES 50 SECONDS EAST<br>HENCE SOUTH 52 DEGREES 55 MINUTES 50 SECONDS EAST<br>HENCE NORTH 74 05 A 10 FOOT PRIVATE ROADWAY<br>SOUTH 52 DEGREES 55 MINUTES 20 SECONDS EAST<br>HENCE NORTH 74 DONG THE EAST LINE