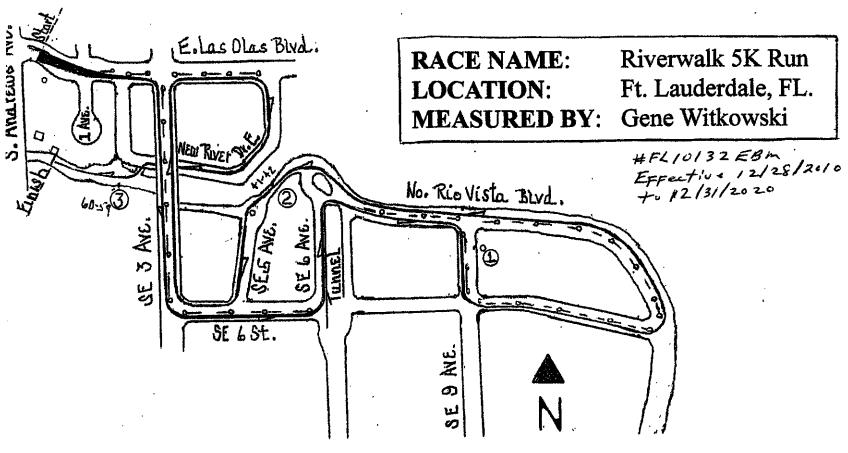

http://www.usatf.org/events/courses/maps/showMap.asp?courseID=FL10132EBM

ART: on E. Las Olas Blvd. E of S. Andrews; PK nail is N from curb; 31'-9" NW of light pole. Distance ween the 2 Starts is 21'-5".

LE 1: on SE 9 Ave. PK nail is 12" W from edge of ement and 24' W from light pole.

LE 2: on Riverwalk approximately .02 mile W of SE 6 >. PK nail is on the N edge of concrete edging in vicinity locks #41-42.

LE 3: on Riverwalk PK nail is at the S edge of concrete ing in vicinity of docks #60-59.

FINISH: on brick pavement of Riverwalk, PK nail is at the SE corner of base to a light pole; 18"-6" SE from a power box #5 (GME1).

CONES: the entire course will be coned to keep runners in the right lanes.

NOTES: Start, Splits & Finish are marked with PK nail and washer painted over.