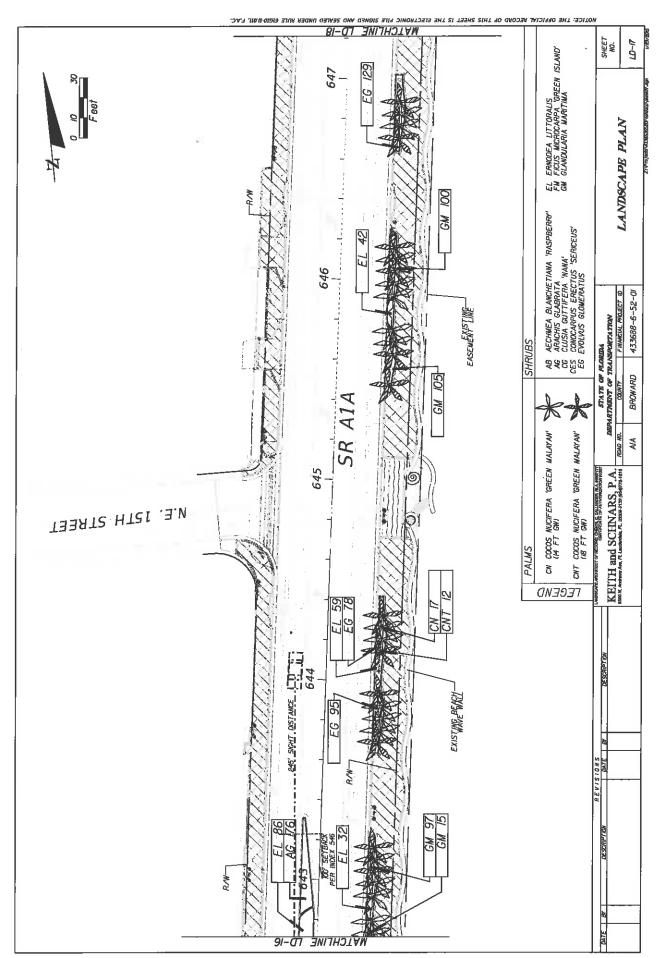

#### LANDSCAPE IMPROVEMENTS PROJECT LIMITS MAINTENANCE BOUNDARIES LIMITS AND LOCATION MAP

- LANDSCAPE PROJECT LIMITS: State Road A1A from N.E. 9th Street (M.P. 3.248) to N.E. 18th Street (M.P. 4.322) (M.P. 4.322)
- INCLUSIVE LANDSCAPE MAINTENANCE AGREEMENT LIMITS: North Fort Lauderdale Beach Area (Section 86050000) M.P. 2.039 (South of Poinsettia Street) to M.P. 6.410 (Flamingo Drive)
- III. MAINTENANCE BOUNDARY LIMITS MAP:

#### LANDSCAPE IMPROVEMENT PLANS

The AGENCY agrees to install the landscape improvements in accordance with the plans and specifications attached hereto and incorporated herein.

Please see attached plans prepared by:

Cheryl C. Callender, R.L.A. 6667177

Keith and Schnars, PA. Date: January 14, 2015

Sheets LD -1 - 4 SQ -1 & 2 LD - 5 - 43

KETTH AND SCHANAS, P.A.
6500 NORTH ANDREWS, AVE
7. LAUDREMBLE, FL. 3337
CERTIFICATE OF AUTHORIZATION #337
CHERT C. CALLENDER, R.L.A. NO. 666717