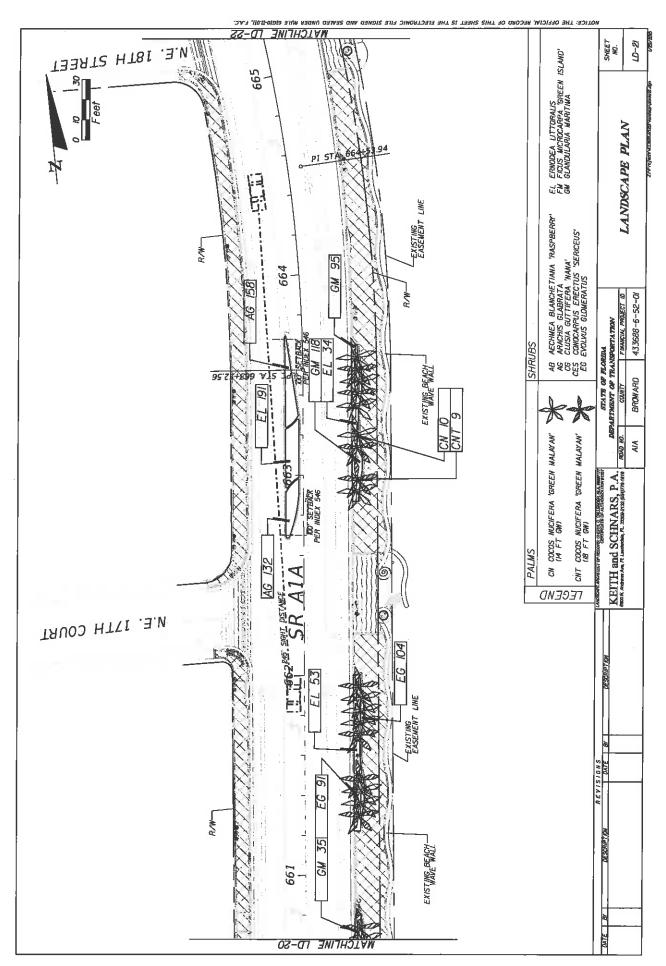

#### LANDSCAPE IMPROVEMENTS PROJECT LIMITS MAINTENANCE BOUNDARIES LIMITS AND LOCATION MAP

- LANDSCAPE PROJECT LIMITS: State Road A1A from N.E. 9th Street (M.P. 3.248) to N.E. 18th Street (M.P. 4.322) (M.P. 4.322)
- INCLUSIVE LANDSCAPE MAINTENANCE AGREEMENT LIMITS: North Fort Lauderdale Beach Area (Section 86050000) M.P. 2.039 (South of Poinsettia Street) to M.P. 6.410 (Flamingo Drive)
- III. MAINTENANCE BOUNDARY LIMITS MAP:

#### LANDSCAPE IMPROVEMENT PLANS

The AGENCY agrees to install the landscape improvements in accordance with the plans and specifications attached hereto and incorporated herein.

Please see attached plans prepared by: