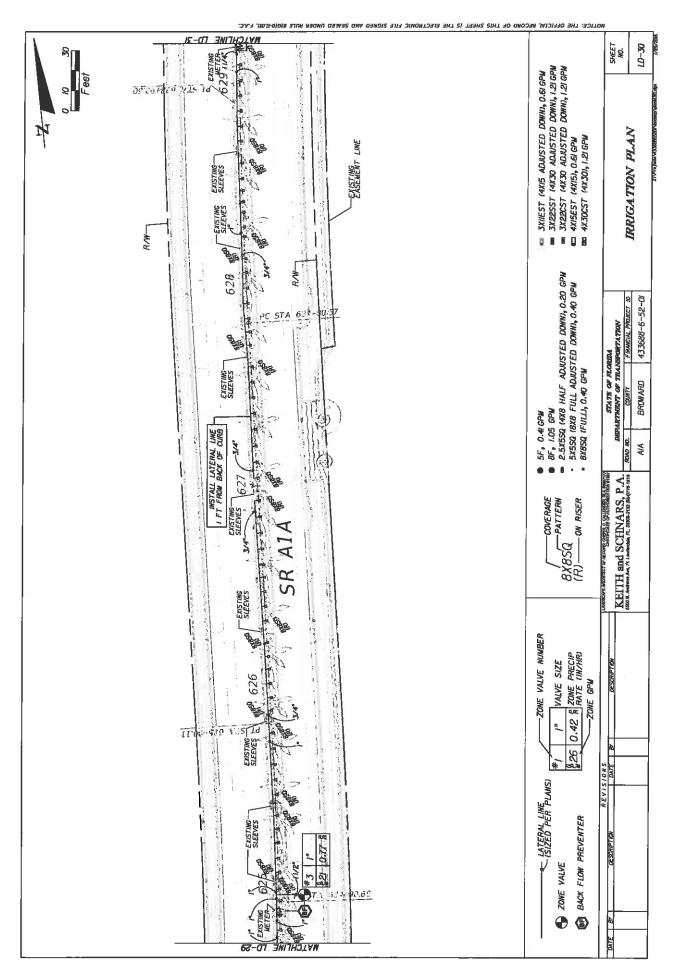

#### LANDSCAPE IMPROVEMENTS PROJECT LIMITS MAINTENANCE BOUNDARIES LIMITS AND LOCATION MAP

- LANDSCAPE PROJECT LIMITS: State Road A1A from N.E. 9th Street (M.P. 3.248) to N.E. 18th Street (M.P. 4.322) (M.P. 4.322)
- INCLUSIVE LANDSCAPE MAINTENANCE AGREEMENT LIMITS: North Fort Lauderdale Beach Area (Section 86050000) M.P. 2.039 (South of Poinsettia Street) to M.P. 6.410 (Flamingo Drive)
- III. MAINTENANCE BOUNDARY LIMITS MAP:

#### LANDSCAPE IMPROVEMENT PLANS

The AGENCY agrees to install the landscape improvements in accordance with the plans and specifications attached hereto and incorporated herein.

Please see attached plans prepared by: