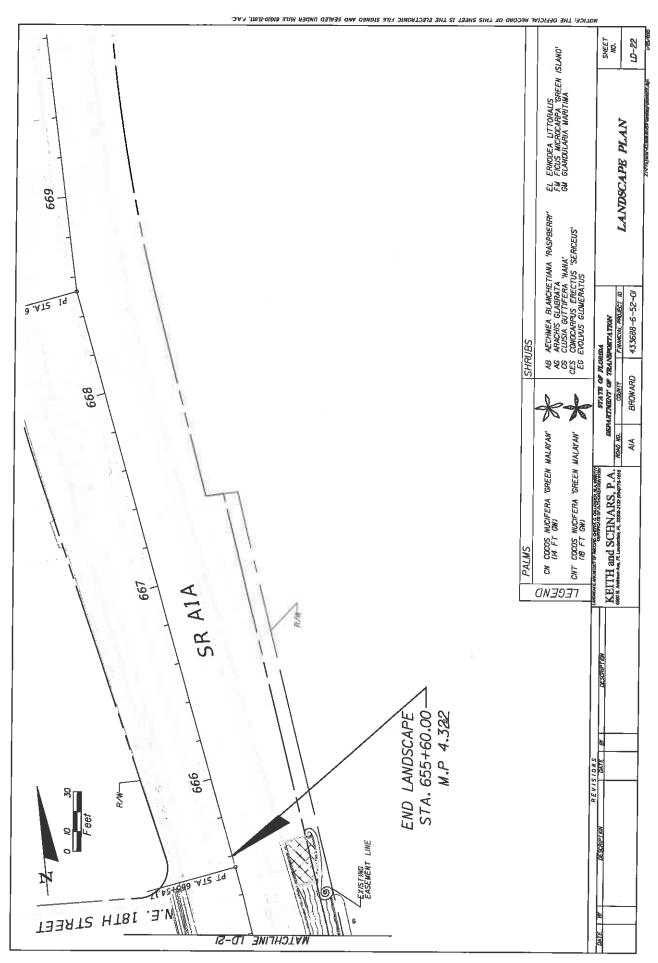

**NOW THEREFORE**, for and in consideration of mutual benefits that flow each to the other, the parties covenant and agree as follows:

- 1. Pursuant to paragraph 14 of the Landscape Inclusive Maintenance Memorandum of Agreement for State Road A1A dated January 31, 2008, the DEPARTMENT has decided to construct additional landscape improvements or to modify an improvement located as indicated in Exhibit "A", State Road A1A from N.E. 9th Street (M.P. 3.248) to N.E. 18th Street (M.P. 4.322) in accordance with the plans attached as Exhibit "B".
- 2. The AGENCY shall agree to maintain the additional landscape improvements in the Agreement described above according the **Exhibit "C"** Maintenance Plan, attached to this Amendment.
- 3. The DEPARTMENT agrees to enter into a contract to have installed said landscape improvements for an amount as indicated in **Exhibit "D"** not to exceed \$973,204.00.

#### LANDSCAPE IMPROVEMENTS PROJECT LIMITS MAINTENANCE BOUNDARIES LIMITS AND LOCATION MAP

- LANDSCAPE PROJECT LIMITS: State Road A1A from N.E. 9th Street (M.P. 3.248) to N.E. 18th Street (M.P. 4.322) (M.P. 4.322)
- INCLUSIVE LANDSCAPE MAINTENANCE AGREEMENT LIMITS: North Fort Lauderdale Beach Area (Section 86050000) M.P. 2.039 (South of Poinsettia Street) to M.P. 6.410 (Flamingo Drive)
- III. MAINTENANCE BOUNDARY LIMITS MAP:

#### LANDSCAPE IMPROVEMENT PLANS

The AGENCY agrees to install the landscape improvements in accordance with the plans and specifications attached hereto and incorporated herein.

Please see attached plans prepared by: