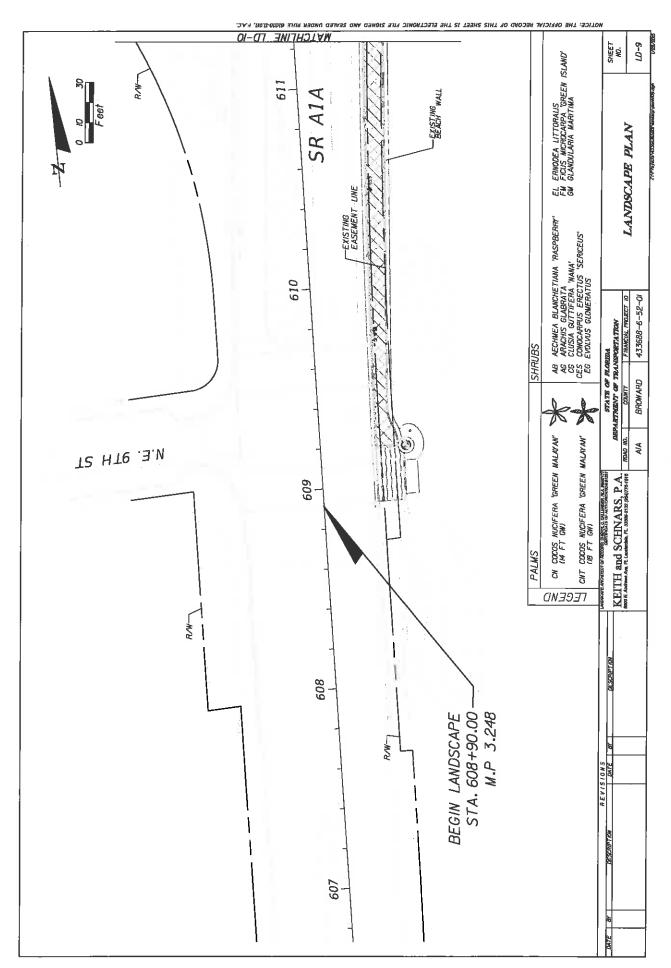

#### LANDSCAPE IMPROVEMENTS PROJECT LIMITS MAINTENANCE BOUNDARIES LIMITS AND LOCATION MAP

- LANDSCAPE PROJECT LIMITS: State Road A1A from N.E. 9th Street (M.P. 3.248) to N.E. 18th Street (M.P. 4.322) (M.P. 4.322)
- INCLUSIVE LANDSCAPE MAINTENANCE AGREEMENT LIMITS: North Fort Lauderdale Beach Area (Section 86050000) M.P. 2.039 (South of Poinsettia Street) to M.P. 6.410 (Flamingo Drive)
- III. MAINTENANCE BOUNDARY LIMITS MAP:

#### LANDSCAPE IMPROVEMENT PLANS

The AGENCY agrees to install the landscape improvements in accordance with the plans and specifications attached hereto and incorporated herein.

Please see attached plans prepared by: