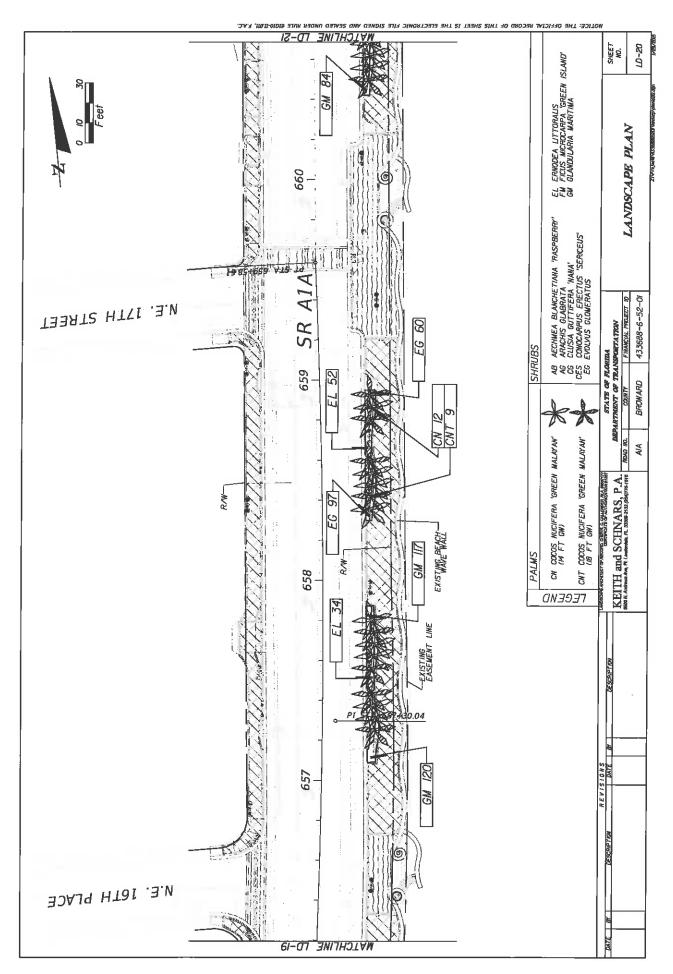

#### LANDSCAPE IMPROVEMENTS PROJECT LIMITS MAINTENANCE BOUNDARIES LIMITS AND LOCATION MAP

- LANDSCAPE PROJECT LIMITS: State Road A1A from N.E. 9th Street (M.P. 3.248) to N.E. 18th Street (M.P. 4.322) (M.P. 4.322)
- INCLUSIVE LANDSCAPE MAINTENANCE AGREEMENT LIMITS: North Fort Lauderdale Beach Area (Section 86050000) M.P. 2.039 (South of Poinsettia Street) to M.P. 6.410 (Flamingo Drive)
- III. MAINTENANCE BOUNDARY LIMITS MAP:

#### LANDSCAPE IMPROVEMENT PLANS

The AGENCY agrees to install the landscape improvements in accordance with the plans and specifications attached hereto and incorporated herein.

Please see attached plans prepared by: