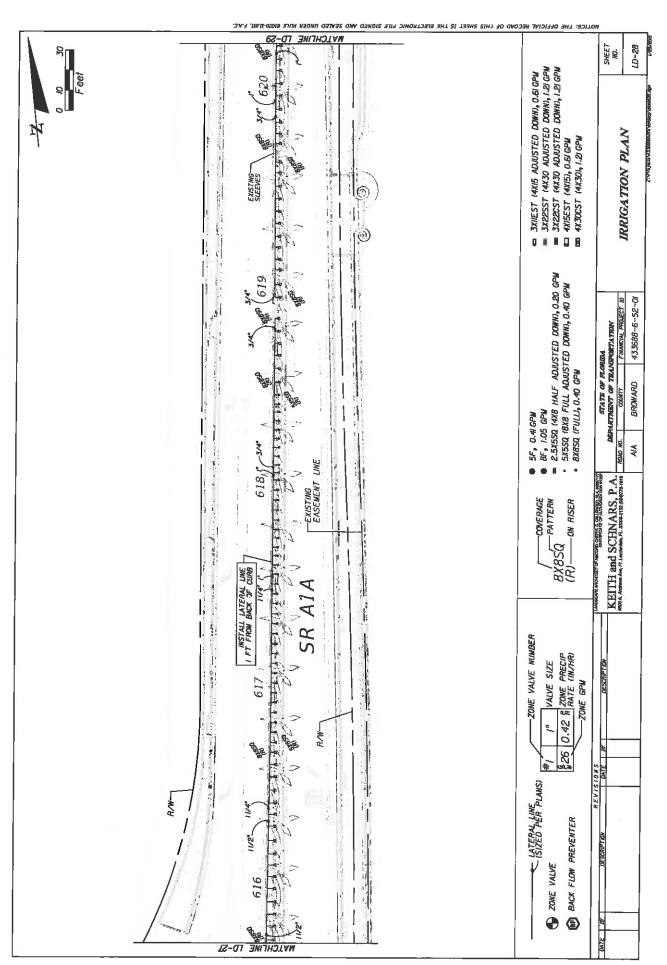

**NOW THEREFORE**, for and in consideration of mutual benefits that flow each to the other, the parties covenant and agree as follows:

- 1. Pursuant to paragraph 14 of the Landscape Inclusive Maintenance Memorandum of Agreement for State Road A1A dated January 31, 2008, the DEPARTMENT has decided to construct additional landscape improvements or to modify an improvement located as indicated in Exhibit "A", State Road A1A from N.E. 9th Street (M.P. 3.248) to N.E. 18th Street (M.P. 4.322) in accordance with the plans attached as Exhibit "B".
- 2. The AGENCY shall agree to maintain the additional landscape improvements in the Agreement described above according the **Exhibit "C"** Maintenance Plan, attached to this Amendment.
- 3. The DEPARTMENT agrees to enter into a contract to have installed said landscape improvements for an amount as indicated in **Exhibit "D"** not to exceed \$973,204.00.

#### LANDSCAPE IMPROVEMENTS PROJECT LIMITS MAINTENANCE BOUNDARIES LIMITS AND LOCATION MAP

- LANDSCAPE PROJECT LIMITS: State Road A1A from N.E. 9th Street (M.P. 3.248) to N.E. 18th Street (M.P. 4.322) (M.P. 4.322)
- INCLUSIVE LANDSCAPE MAINTENANCE AGREEMENT LIMITS: North Fort Lauderdale Beach Area (Section 86050000) M.P. 2.039 (South of Poinsettia Street) to M.P. 6.410 (Flamingo Drive)
- III. MAINTENANCE BOUNDARY LIMITS MAP: