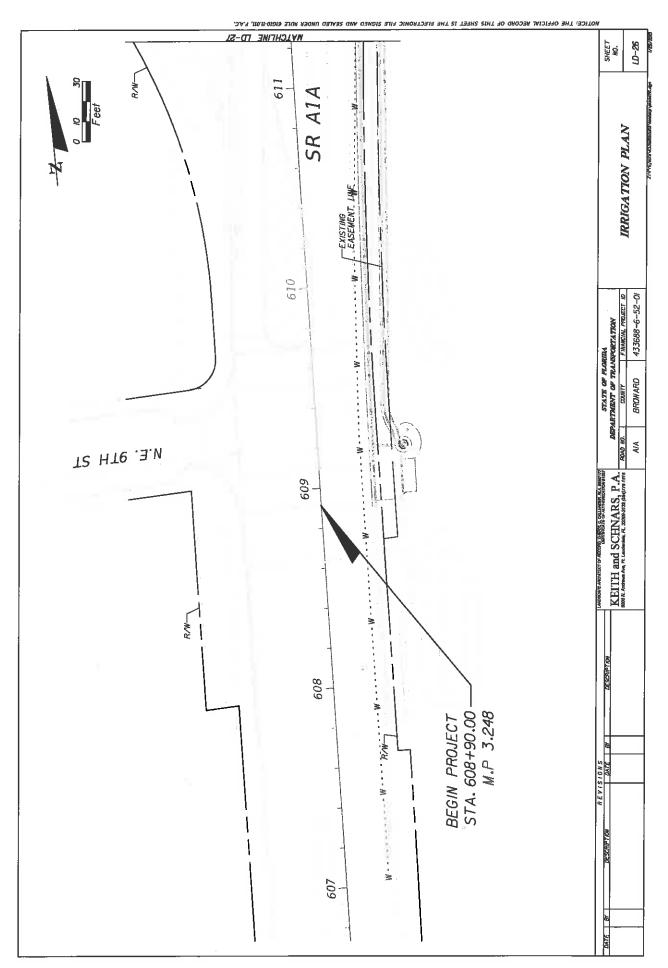

**NOW THEREFORE**, for and in consideration of mutual benefits that flow each to the other, the parties covenant and agree as follows:

- 1. Pursuant to paragraph 14 of the Landscape Inclusive Maintenance Memorandum of Agreement for State Road A1A dated January 31, 2008, the DEPARTMENT has decided to construct additional landscape improvements or to modify an improvement located as indicated in Exhibit "A", State Road A1A from N.E. 9th Street (M.P. 3.248) to N.E. 18th Street (M.P. 4.322) in accordance with the plans attached as Exhibit "B".
- 2. The AGENCY shall agree to maintain the additional landscape improvements in the Agreement described above according the **Exhibit "C"** Maintenance Plan, attached to this Amendment.
- 3. The DEPARTMENT agrees to enter into a contract to have installed said landscape improvements for an amount as indicated in **Exhibit "D"** not to exceed \$973,204.00.

#### LANDSCAPE IMPROVEMENTS PROJECT LIMITS MAINTENANCE BOUNDARIES LIMITS AND LOCATION MAP

- LANDSCAPE PROJECT LIMITS: State Road A1A from N.E. 9th Street (M.P. 3.248) to N.E. 18th Street (M.P. 4.322) (M.P. 4.322)
- INCLUSIVE LANDSCAPE MAINTENANCE AGREEMENT LIMITS: North Fort Lauderdale Beach Area (Section 86050000) M.P. 2.039 (South of Poinsettia Street) to M.P. 6.410 (Flamingo Drive)
- III. MAINTENANCE BOUNDARY LIMITS MAP: