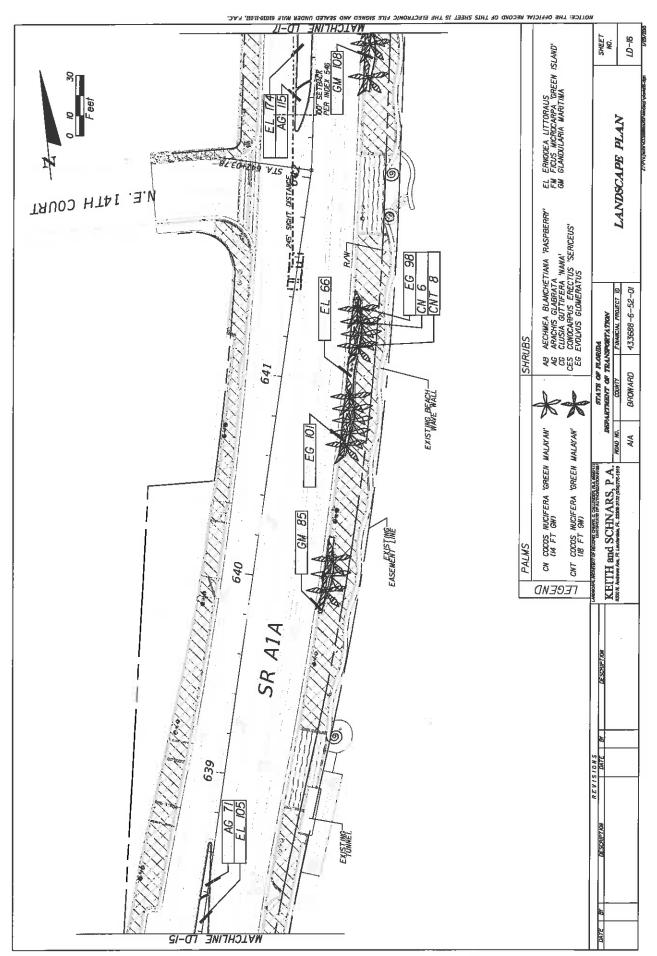

#### LANDSCAPE IMPROVEMENTS PROJECT LIMITS MAINTENANCE BOUNDARIES LIMITS AND LOCATION MAP

- LANDSCAPE PROJECT LIMITS: State Road A1A from N.E. 9th Street (M.P. 3.248) to N.E. 18th Street (M.P. 4.322) (M.P. 4.322)
- INCLUSIVE LANDSCAPE MAINTENANCE AGREEMENT LIMITS: North Fort Lauderdale Beach Area (Section 86050000) M.P. 2.039 (South of Poinsettia Street) to M.P. 6.410 (Flamingo Drive)
- III. MAINTENANCE BOUNDARY LIMITS MAP:

#### LANDSCAPE IMPROVEMENT PLANS

The AGENCY agrees to install the landscape improvements in accordance with the plans and specifications attached hereto and incorporated herein.

Please see attached plans prepared by:

Cheryl C. Callender, R.L.A. 6667177

Keith and Schnars, PA. Date: January 14, 2015

Sheets LD -1 - 4 SQ -1 & 2 LD - 5 - 43

KETTH AND SCHANAS, P.A.
6500 NORTH ANDREWS, AVE
7. LAUDREMBLE, FL. 3337
CERTIFICATE OF AUTHORIZATION #337
CHERT C. CALLENDER, R.L.A. NO. 666717