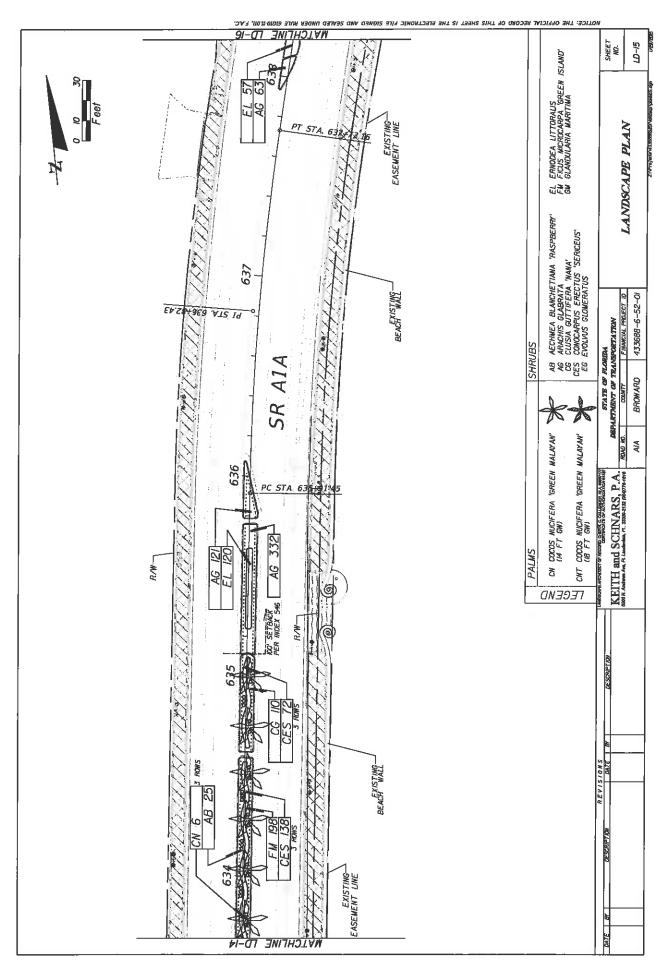

#### LANDSCAPE IMPROVEMENTS PROJECT LIMITS MAINTENANCE BOUNDARIES LIMITS AND LOCATION MAP

- LANDSCAPE PROJECT LIMITS: State Road A1A from N.E. 9th Street (M.P. 3.248) to N.E. 18th Street (M.P. 4.322) (M.P. 4.322)
- INCLUSIVE LANDSCAPE MAINTENANCE AGREEMENT LIMITS: North Fort Lauderdale Beach Area (Section 86050000) M.P. 2.039 (South of Poinsettia Street) to M.P. 6.410 (Flamingo Drive)
- III. MAINTENANCE BOUNDARY LIMITS MAP:

#### LANDSCAPE IMPROVEMENT PLANS

The AGENCY agrees to install the landscape improvements in accordance with the plans and specifications attached hereto and incorporated herein.

Please see attached plans prepared by:

Cheryl C. Callender, R.L.A. 6667177

Keith and Schnars, PA. Date: January 14, 2015

Sheets LD -1 - 4 SQ -1 & 2 LD - 5 - 43

KETTH AND SCHANAS, P.A.
6500 NORTH ANDREWS, AVE
7. LAUDREMBLE, FL. 3337
CERTIFICATE OF AUTHORIZATION #337
CHERT C. CALLENDER, R.L.A. NO. 666717