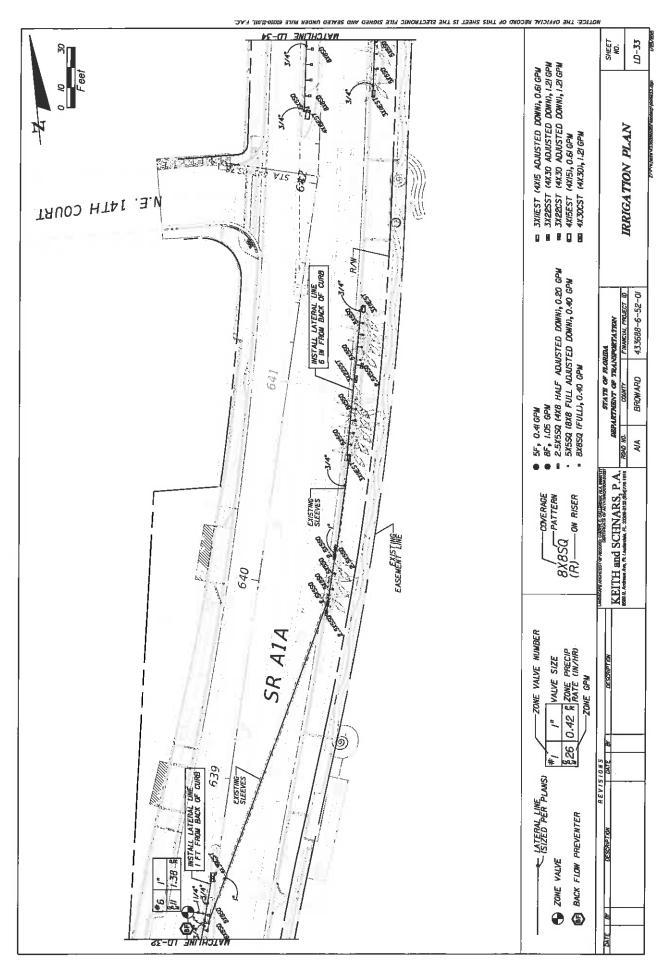

#### LANDSCAPE IMPROVEMENTS PROJECT LIMITS MAINTENANCE BOUNDARIES LIMITS AND LOCATION MAP

- LANDSCAPE PROJECT LIMITS: State Road A1A from N.E. 9th Street (M.P. 3.248) to N.E. 18th Street (M.P. 4.322) (M.P. 4.322)
- INCLUSIVE LANDSCAPE MAINTENANCE AGREEMENT LIMITS: North Fort Lauderdale Beach Area (Section 86050000) M.P. 2.039 (South of Poinsettia Street) to M.P. 6.410 (Flamingo Drive)
- III. MAINTENANCE BOUNDARY LIMITS MAP:

#### LANDSCAPE IMPROVEMENT PLANS

The AGENCY agrees to install the landscape improvements in accordance with the plans and specifications attached hereto and incorporated herein.

Please see attached plans prepared by: