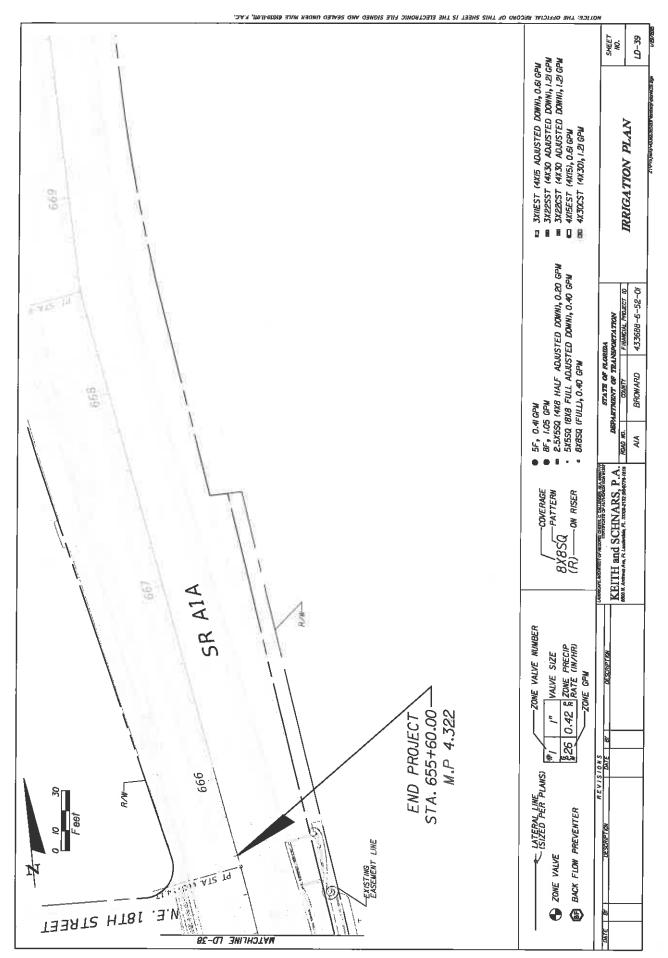

#### LANDSCAPE IMPROVEMENTS PROJECT LIMITS MAINTENANCE BOUNDARIES LIMITS AND LOCATION MAP

- LANDSCAPE PROJECT LIMITS: State Road A1A from N.E. 9th Street (M.P. 3.248) to N.E. 18th Street (M.P. 4.322) (M.P. 4.322)
- INCLUSIVE LANDSCAPE MAINTENANCE AGREEMENT LIMITS: North Fort Lauderdale Beach Area (Section 86050000) M.P. 2.039 (South of Poinsettia Street) to M.P. 6.410 (Flamingo Drive)
- III. MAINTENANCE BOUNDARY LIMITS MAP:

\*All limits of the original agreement and amendments shall apply

Please See Attached

SECTION No.(s):

S.R. No.(s):

860500 A1A

FM No: COUNTY: 433688-6-52-01 BROWARD COUNTY