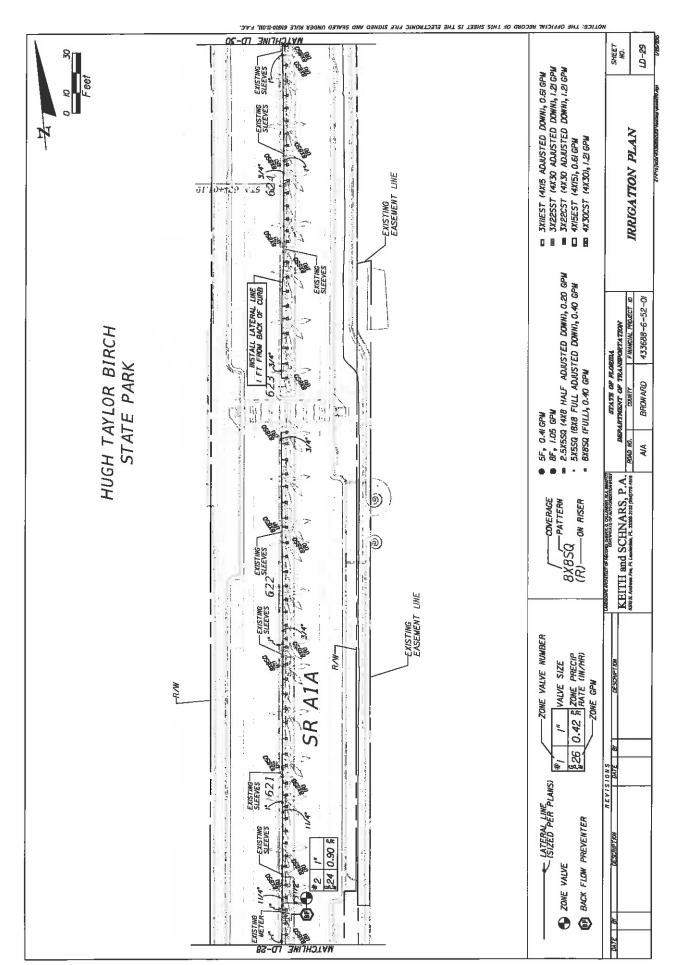

#### LANDSCAPE IMPROVEMENTS PROJECT LIMITS MAINTENANCE BOUNDARIES LIMITS AND LOCATION MAP

- LANDSCAPE PROJECT LIMITS: State Road A1A from N.E. 9th Street (M.P. 3.248) to N.E. 18th Street (M.P. 4.322) (M.P. 4.322)
- INCLUSIVE LANDSCAPE MAINTENANCE AGREEMENT LIMITS: North Fort Lauderdale Beach Area (Section 86050000) M.P. 2.039 (South of Poinsettia Street) to M.P. 6.410 (Flamingo Drive)
- III. MAINTENANCE BOUNDARY LIMITS MAP:

#### LANDSCAPE IMPROVEMENT PLANS

The AGENCY agrees to install the landscape improvements in accordance with the plans and specifications attached hereto and incorporated herein.

Please see attached plans prepared by: