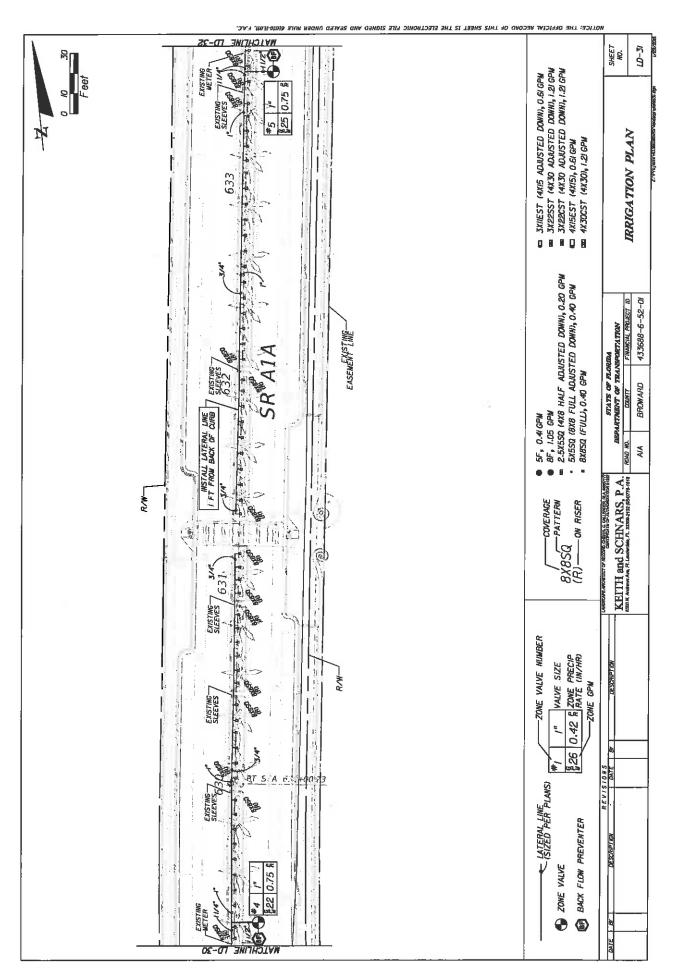

#### LANDSCAPE IMPROVEMENTS PROJECT LIMITS MAINTENANCE BOUNDARIES LIMITS AND LOCATION MAP

- LANDSCAPE PROJECT LIMITS: State Road A1A from N.E. 9th Street (M.P. 3.248) to N.E. 18th Street (M.P. 4.322) (M.P. 4.322)
- INCLUSIVE LANDSCAPE MAINTENANCE AGREEMENT LIMITS: North Fort Lauderdale Beach Area (Section 86050000) M.P. 2.039 (South of Poinsettia Street) to M.P. 6.410 (Flamingo Drive)
- III. MAINTENANCE BOUNDARY LIMITS MAP:

#### LANDSCAPE IMPROVEMENT PLANS

The AGENCY agrees to install the landscape improvements in accordance with the plans and specifications attached hereto and incorporated herein.

Please see attached plans prepared by: