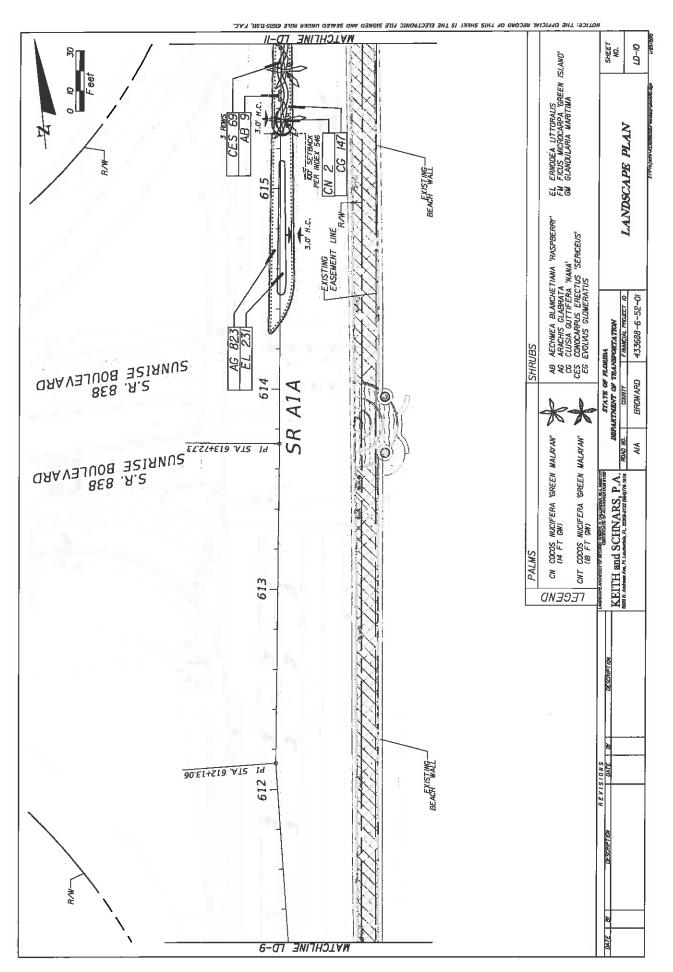

#### LANDSCAPE IMPROVEMENTS PROJECT LIMITS MAINTENANCE BOUNDARIES LIMITS AND LOCATION MAP

- LANDSCAPE PROJECT LIMITS: State Road A1A from N.E. 9th Street (M.P. 3.248) to N.E. 18th Street (M.P. 4.322) (M.P. 4.322)
- INCLUSIVE LANDSCAPE MAINTENANCE AGREEMENT LIMITS: North Fort Lauderdale Beach Area (Section 86050000) M.P. 2.039 (South of Poinsettia Street) to M.P. 6.410 (Flamingo Drive)
- III. MAINTENANCE BOUNDARY LIMITS MAP:

#### LANDSCAPE IMPROVEMENT PLANS

The AGENCY agrees to install the landscape improvements in accordance with the plans and specifications attached hereto and incorporated herein.

Please see attached plans prepared by: