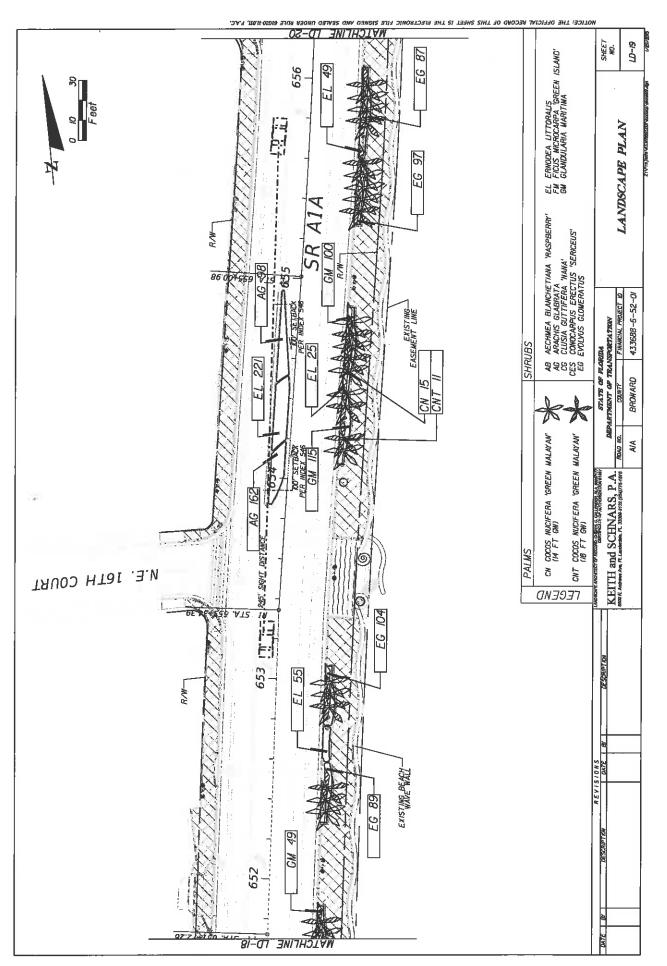

#### LANDSCAPE IMPROVEMENTS PROJECT LIMITS MAINTENANCE BOUNDARIES LIMITS AND LOCATION MAP

- LANDSCAPE PROJECT LIMITS: State Road A1A from N.E. 9th Street (M.P. 3.248) to N.E. 18th Street (M.P. 4.322) (M.P. 4.322)
- INCLUSIVE LANDSCAPE MAINTENANCE AGREEMENT LIMITS: North Fort Lauderdale Beach Area (Section 86050000) M.P. 2.039 (South of Poinsettia Street) to M.P. 6.410 (Flamingo Drive)
- III. MAINTENANCE BOUNDARY LIMITS MAP:

#### LANDSCAPE IMPROVEMENT PLANS

The AGENCY agrees to install the landscape improvements in accordance with the plans and specifications attached hereto and incorporated herein.

Please see attached plans prepared by: