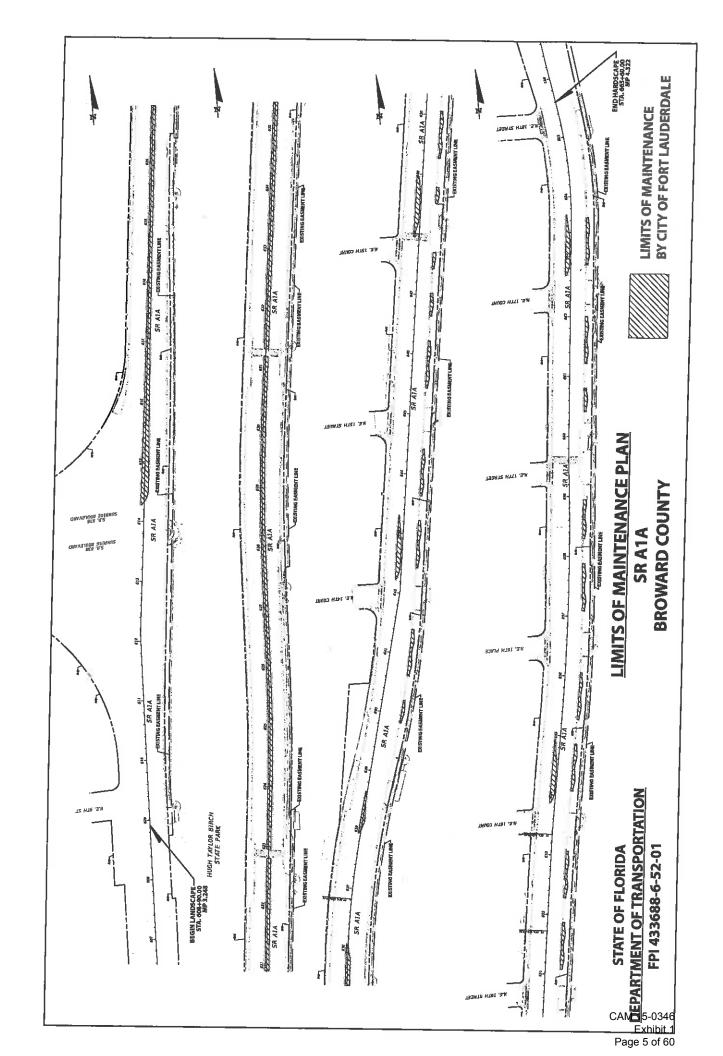

#### LANDSCAPE IMPROVEMENTS PROJECT LIMITS MAINTENANCE BOUNDARIES LIMITS AND LOCATION MAP

- LANDSCAPE PROJECT LIMITS: State Road A1A from N.E. 9th Street (M.P. 3.248) to N.E. 18th Street (M.P. 4.322) (M.P. 4.322)
- INCLUSIVE LANDSCAPE MAINTENANCE AGREEMENT LIMITS: North Fort Lauderdale Beach Area (Section 86050000) M.P. 2.039 (South of Poinsettia Street) to M.P. 6.410 (Flamingo Drive)
- III. MAINTENANCE BOUNDARY LIMITS MAP:

\*All limits of the original agreement and amendments shall apply

Please See Attached

SECTION No.(s):

S.R. No.(s):

860500 A1A

FM No: COUNTY: 433688-6-52-01 BROWARD COUNTY