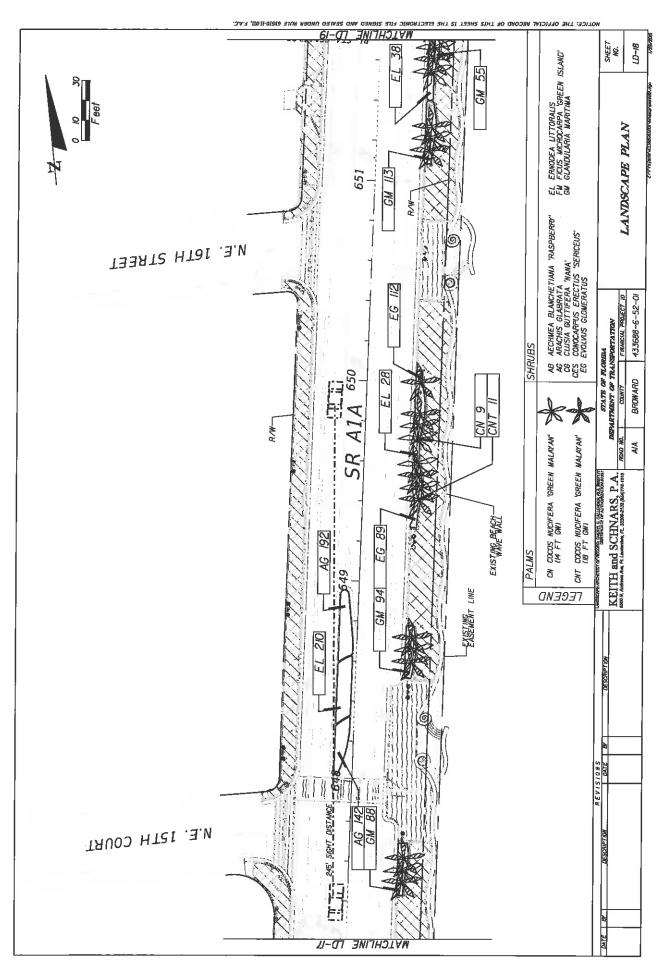

#### LANDSCAPE IMPROVEMENTS PROJECT LIMITS MAINTENANCE BOUNDARIES LIMITS AND LOCATION MAP

- LANDSCAPE PROJECT LIMITS: State Road A1A from N.E. 9th Street (M.P. 3.248) to N.E. 18th Street (M.P. 4.322) (M.P. 4.322)
- INCLUSIVE LANDSCAPE MAINTENANCE AGREEMENT LIMITS: North Fort Lauderdale Beach Area (Section 86050000) M.P. 2.039 (South of Poinsettia Street) to M.P. 6.410 (Flamingo Drive)
- III. MAINTENANCE BOUNDARY LIMITS MAP:

#### LANDSCAPE IMPROVEMENT PLANS

The AGENCY agrees to install the landscape improvements in accordance with the plans and specifications attached hereto and incorporated herein.

Please see attached plans prepared by:

Cheryl C. Callender, R.L.A. 6667177

Keith and Schnars, PA. Date: January 14, 2015

Sheets LD -1 - 4 SQ -1 & 2 LD - 5 - 43

KETTH AND SCHANAS, P.A.
6500 NORTH ANDREWS, AVE
7. LAUDREMBLE, FL. 3337
CERTIFICATE OF AUTHORIZATION #337
CHERT C. CALLENDER, R.L.A. NO. 666717