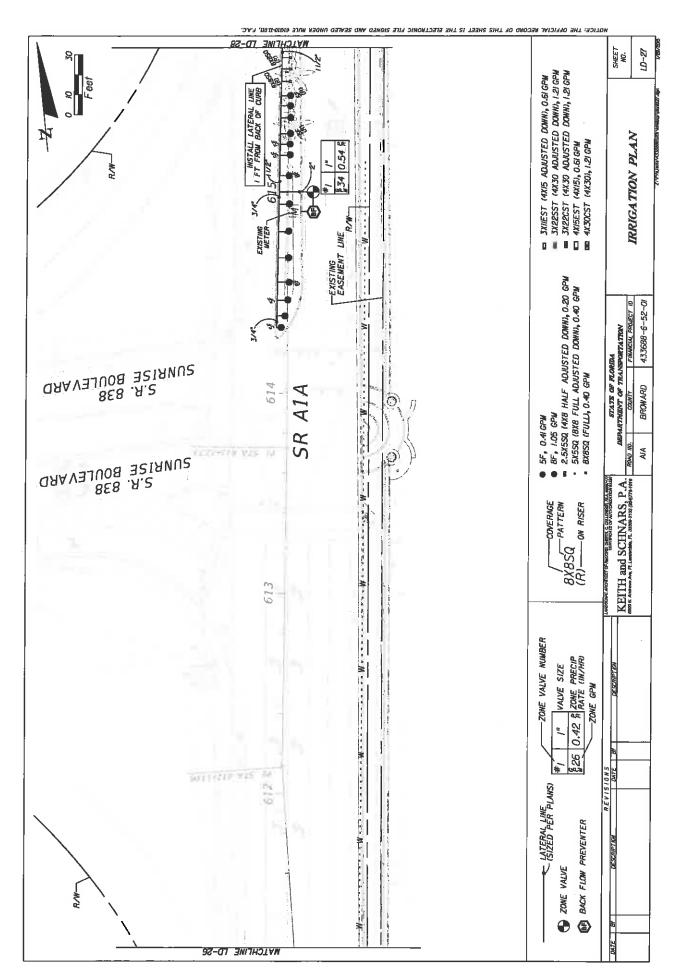

**NOW THEREFORE**, for and in consideration of mutual benefits that flow each to the other, the parties covenant and agree as follows:

- 1. Pursuant to paragraph 14 of the Landscape Inclusive Maintenance Memorandum of Agreement for State Road A1A dated January 31, 2008, the DEPARTMENT has decided to construct additional landscape improvements or to modify an improvement located as indicated in Exhibit "A", State Road A1A from N.E. 9th Street (M.P. 3.248) to N.E. 18th Street (M.P. 4.322) in accordance with the plans attached as Exhibit "B".
- 2. The AGENCY shall agree to maintain the additional landscape improvements in the Agreement described above according the **Exhibit "C"** Maintenance Plan, attached to this Amendment.
- 3. The DEPARTMENT agrees to enter into a contract to have installed said landscape improvements for an amount as indicated in **Exhibit "D"** not to exceed \$973,204.00.

#### LANDSCAPE IMPROVEMENTS PROJECT LIMITS MAINTENANCE BOUNDARIES LIMITS AND LOCATION MAP

- LANDSCAPE PROJECT LIMITS: State Road A1A from N.E. 9th Street (M.P. 3.248) to N.E. 18th Street (M.P. 4.322) (M.P. 4.322)
- INCLUSIVE LANDSCAPE MAINTENANCE AGREEMENT LIMITS: North Fort Lauderdale Beach Area (Section 86050000) M.P. 2.039 (South of Poinsettia Street) to M.P. 6.410 (Flamingo Drive)
- III. MAINTENANCE BOUNDARY LIMITS MAP: