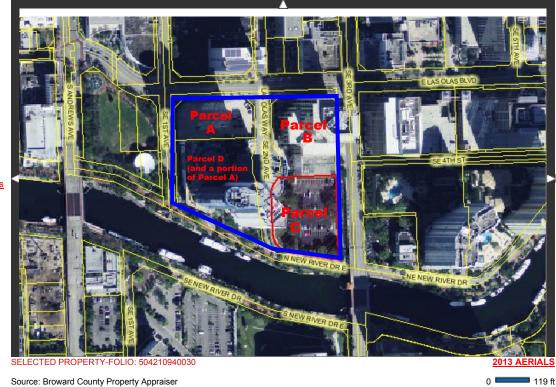

## **NEW RIVER CENTER FQD**

PARCEL A = A portion is vacant (fronting Las Olas) and the remaining is part of River House Condominium)
PARCEL B = Developed as office building (referred to as Phase I in the FQD)

\*PARCEL C = Expired - vacant/parking lot

PARCEL D = Developed as condominium (River House Condominium)

## **Pictometry**

Below information reflects 2014 work in process values.

Click on "Details" above for 2013 values.

| FOLIO:                            | 504210940030                                                    |  |
|-----------------------------------|-----------------------------------------------------------------|--|
| OWNER:                            | RIVERWALK CTR 1 JOINT<br>VENTURE % EQUITY<br>PROPERTY TAX GROUP |  |
| SITUS<br>ADDRESS:                 | 200 E LAS OLAS BLVD<br>FORT LAUDERDALE<br>33301-2293            |  |
| LEGAL:                            | NEW RIVER CENTER 151-<br>15 B PARCEL C                          |  |
| MILLAGE CODE:                     | 9312                                                            |  |
| USE CODE:                         | 28                                                              |  |
| LAND VALUE:                       | \$7,662,130                                                     |  |
| BUILDING<br>VALUE:                | \$76,500                                                        |  |
| OTHER VALUE:                      | \$0                                                             |  |
| TOTAL VALUE:                      | \$7,738,630                                                     |  |
| SOH CAPPED<br>VALUE:              | \$7,738,630                                                     |  |
| HOMESTEAD<br>EXEMPTION<br>AMOUNT: | \$0                                                             |  |
| WVD<br>EXEMPTION<br>AMOUNT:       | \$0                                                             |  |
| OTHER<br>EXEMPTION<br>AMOUNT:     | \$0                                                             |  |
| TAXABLE<br>VALUE:                 | \$7,738,630                                                     |  |
| SALE DATE 1:                      | 6/13/1997                                                       |  |
| SALE PRICE 1:                     | \$2,758,400                                                     |  |
| DEED TYPE 1:                      | SWD                                                             |  |
| SALE DATE 2:                      |                                                                 |  |
| SALE PRICE 2:                     | \$0                                                             |  |
| DEED TYPE 2:                      |                                                                 |  |
| LAND CALCULATIONS                 |                                                                 |  |
| Price Factor Type                 |                                                                 |  |