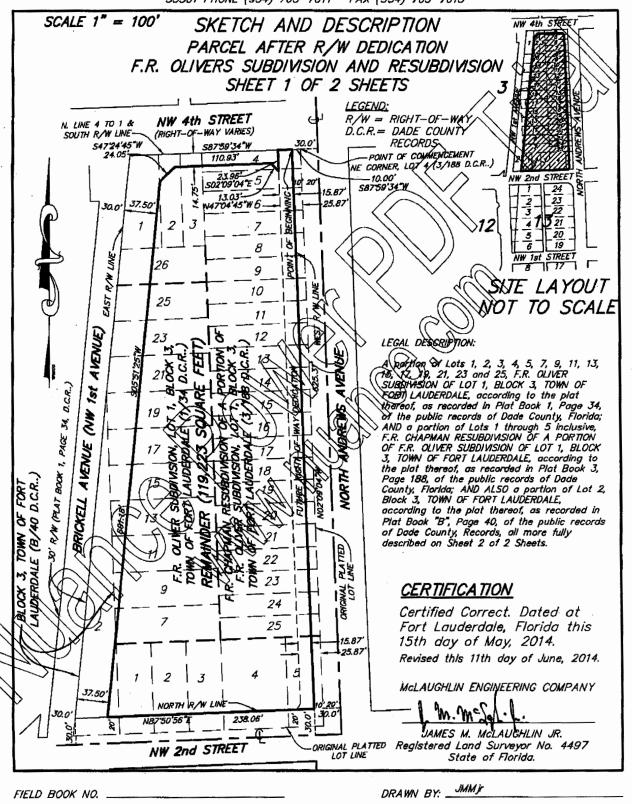

## Exhibit A Parcel A Description

#### SKETCHES AND DESCRIPTIONS

#### MCLAUGHLIN ENGINEERING COMPANY LB#285

ENGINEERING \* SURVEYING \* PLATTING \* LAND PLANNING 400 N.E. 3rd AVENUE FORT LAUDERDALE FLORIDA 33301 PHONE (954) 763-7611 \* FAX (954) 763-7615

SKETCH AND DESCRIPTION PARCEL AFTER RIGHT-OF-WAY DEDICATION IN THE WEST ONE-HALF OF BLOCK 13. TOWN OF FORT LAUDERDALE SHEET 1 OF 2 SHEETS

LEGAL DESCRIPTION;

A partian of Lots 1, 2, 3, 4, 5 and 8, Block 13, TOWN OF FORT LAUDERDALE, according to the plat thereof, as recorded in Plat Book "8", Page 40, of the public records of Bade County, Records, more fully described as follows:

Beginning at the Southeast corner of said Lot 6; thence South 87:50'56" West, on the South line of said Lot 6, being the North right—of—way line of N.W. 1st Street, a pening the NOTAL right—of way line of N.W. 1st Street, a distance of 131.28 feet; thence North 02'09'03" West on a line 13.72 feet East of and parallel with the West line of said lot 6, a distance of 42.75 feet, thence North 04'32'18" East, a distance of 259.01 feet; thence North 87'50'56" East, on the North line of said Lat 1, being the South right—of-way line of N.W. 2nd Street, a distance of 101.11 feet to the Northeast comer of said Lat 1; thence South 270'0'18" East on the East line of said Lat 1. South 02'09'04" East, on the East line of sold Lots 1 to 6, o distance of 800.00 feet to the point of Beginning.

Said lands situate, lying and being in the City of Fart Lauderdale, Broward County, Florida and containing 35,503 square feet or 0.8150 acres more or less.

#### CERTIFICATION ..

Certified Correct Dated at Fort Lauderdale, Florida this: 15th day of May, 2014. Revised this 30th day of May, 2014.

MOLAUCHLIN BNGINEERING COMPANY

JERALD A. MOLAUSHLIN Jegistered Long Surveyor No. 5269 State of Florida