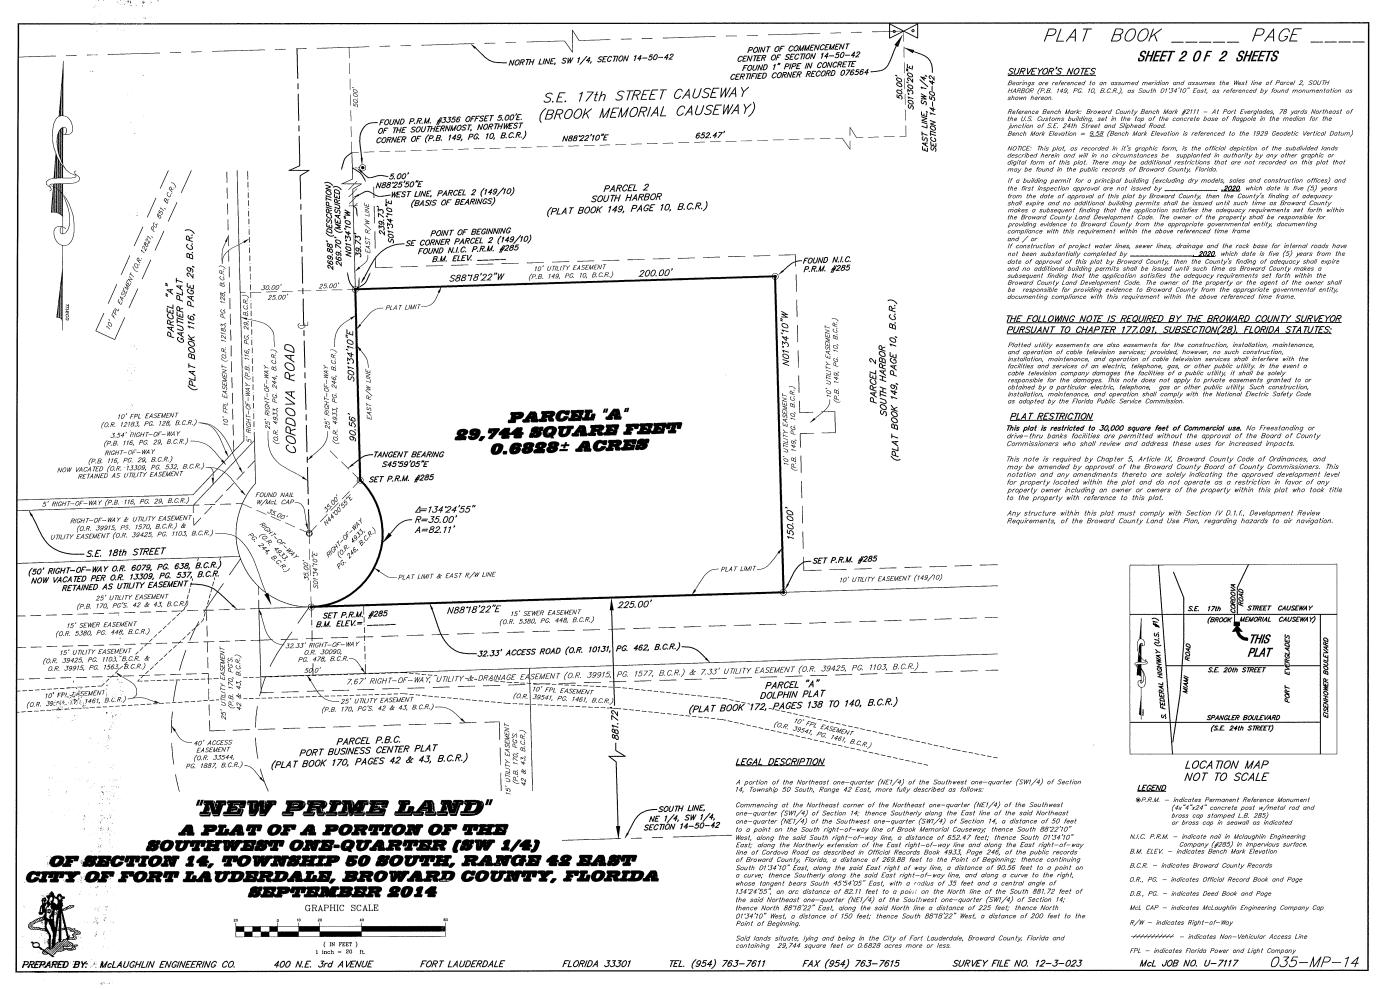

## "NEW PRIME "LAND"

A PLAT OF A PORTION OF THE SOUTHWEST ONE-QUARTER (SW 1/4) OF SECTION 14, TOWNSHIP 50 SOUTH, RANGE 42 EAST, CITY OF FORT LAUDERDALE, BROWARD COUNTY, FLORIDA SEPTEMBER 2014

AERIAL SHOWING PROPERTIES
WITHIN 700 FEET OF THE
PROPOSED PLAT
FROM BROWARD COUNTY
PROPERTY APPRAISERS
WEB-SITE 9-18-2014

U-7117