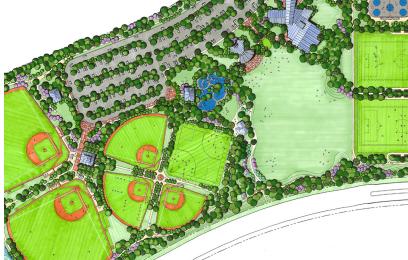

ster plan incorporating the feedback and input from interviews with City and league officials, processing of a user survey, and research into trends in recreation. The new design included lighted soccer fields, basketball courts, a community center, amphitheater, restroom buildings, great lawn, fishing pier and boardwalk, trails, picnic pavilions, a native hammock area concession building, plazas, parking, two major league baseball fields, three little league fields, playground, tennis center and wetland preserve.

As the prime design consultant EDSA handled all aspects of the project from conceptual master planning through construction documents and construction administration. Upon completion of the master plan, EDSA produced a phasing plan that was initiated over a five-year period.





# 25. FIRMS FROM SECTION C INVOLVED WITH THIS PROJECT

|    | (4) EIDMANAE  | (a) FIRM COATION (a)               | (a) DOLE                         |
|----|---------------|------------------------------------|----------------------------------|
|    | (1) FIRM NAME | (2) FIRM LOCATION (City and State) | (3) ROLE                         |
| a. | EDSA, Inc.    | Fort Lauderdale, Florida           | Team Leader, Landscape Architect |
| •  | LDJA, IIIC.   | Tort Ladderdale, Florida           | ream Leader, Landscape Architect |
|    |               |                                    |                                  |
|    | (1) FIRM NAME | (2) FIRM LOCATION (City and State) | (3) ROLE                         |
| b. | N1) /E        | 11-11                              | Fu din a cuita d