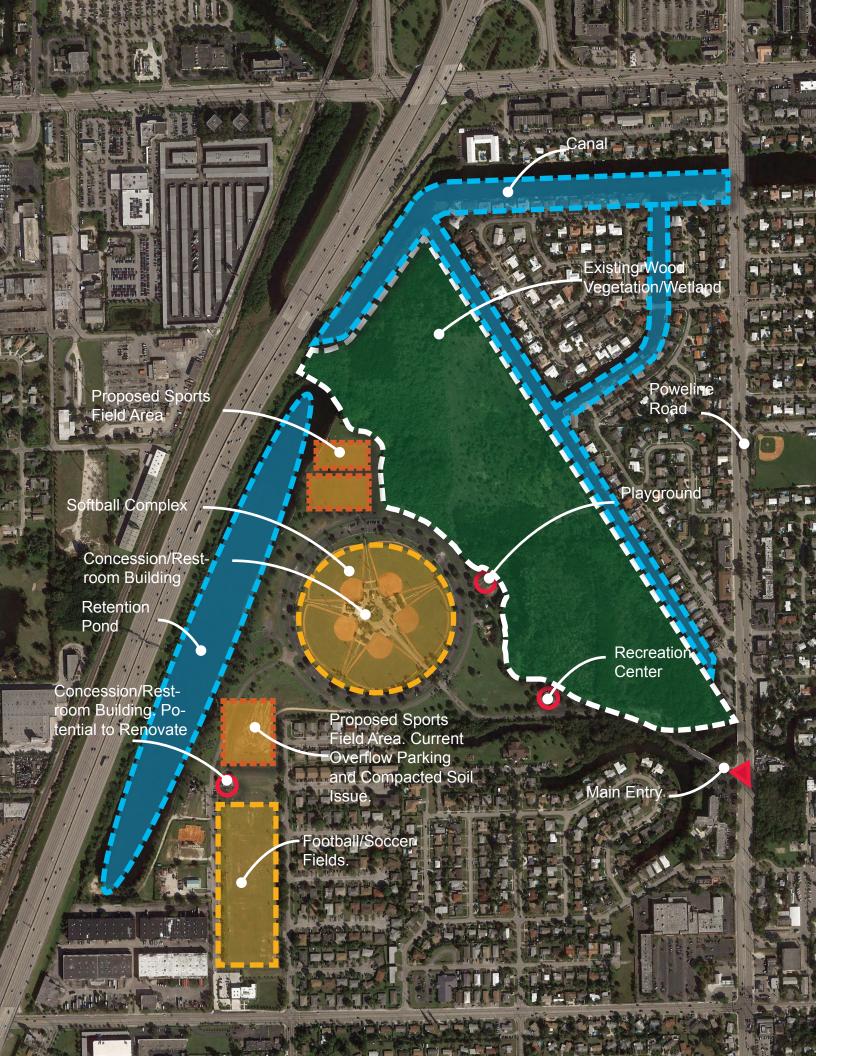

.



MASAHIRO TAGUCHI, PLA, ASLA Lead Designer

Inspired by creativity and the intellectual challenges of design, Taguchi wanted nothing more than to become a landscape architect. Born and raised in Japan, he was always intrigued by people, vegetation, weather, flora, and fauna inclusive of their interrelationships. Much like his solutionbased design approach, Taguchi incorporates variations in color to create a natural palette of movement, texture, context, and balance. He believes working hard, staying motivated and being engaged in a project's evolution is the foundation for successful design. Since joining the firm in 2005, he has been involved with numerous local and international projects, creating outdoor venues and environments that respect the native culture and local character.





At EDSA, we always place sustainability at the forefront of our planning and design efforts - creating memorable environments that become signature expressions of the lifestyle and communitieis in which we work. We strive for sound implementation as we balance the natural, functional, and aesthetic. These design tenets are especially important in creating the Mills Pond Park Soccer and Lacrosse Fields project in support of the day to day recreational activities of our vibrant local community.

EDSA's success lies not only in that which is created, but how it perseveres over time. Our key role is providing design and construction related services as well as creating a vision for the park as a part of the overall Fort Lauderdale parks and green space improvements vision plan. On the stre