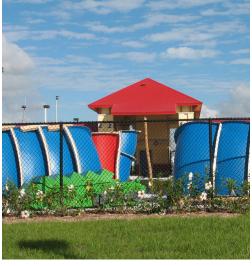

# Recent Comparable Experience.

The EDSA team has completed several Florida park projects of varying scales and magnitudes. Our completed works in the City of Deerfield Beach, City of Lauderhill, City of Dania Beach, City of Destin, City of Hollywood, City of North Miami, City of Pompano, City of Oakland Park, City of Riviera Beach and City of Wilton Manors center on public spaces that celebrate and reinvigorate.