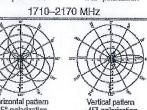

| Frequency range                      | 806–960 MHz<br>1710–2170 MHz                                                                                   |
|--------------------------------------|----------------------------------------------------------------------------------------------------------------|
| VSWR                                 | <1.5:1                                                                                                         |
| Impedance                            | 50 ahms                                                                                                        |
| Intermodulation (2x20x)              | M3: <150 dBc                                                                                                   |
| Polarization .                       | +45° upper and lower band<br>-45° upper and lower band                                                         |
| Connector                            | 6 x 7-16 DIN female                                                                                            |
| Isolation intrasystem<br>intersystem | >30 dB<br>>40 dB (806–960 // 1710–2170 MHz)                                                                    |
| Radome color                         | Brown, gray or dark gray (custom colors available at additional cost)                                          |
| Weight                               | 50 lb (22.7 kg)                                                                                                |
| Height                               | 24 inches (509 mm)                                                                                             |
| Redome diameter                      | 16 inches (407 mm)                                                                                             |
| Equivalent flat plate area           | 1.6 ft² (0.148 m²)                                                                                             |
| Wind servival rating*                | 100 mph (160 kph)                                                                                              |
| Siepping dimensions                  | 32 x 20 x 19 inches<br>(B13 x 508 x 483 mm)                                                                    |
| Shipping weight                      | 52 lb (23.6 kg)                                                                                                |
| Mounting                             | Designed to be mounted on top of a utility<br>pole using a custom mounting bracke<br>supplied by the customer. |

GRADE

| Specifications:                                       | 806-866 MHz                               | 824-894 MHz                                | 880-990 MHz                               | 1710-1890 MHz                             | 1850-1990 MHz                             | 1920-2170 MHz                             |
|-------------------------------------------------------|-------------------------------------------|--------------------------------------------|-------------------------------------------|-------------------------------------------|-------------------------------------------|-------------------------------------------|
| Gain                                                  | 11.1 (13)                                 | 11.4 dBi                                   | 11.8 dBi                                  | f2.5 dBi                                  | 13.3 dBi                                  | 13.6 dBi                                  |
| Front-to-back ratio<br>(180° ± 30°)                   | >23 dB (co-polar)<br>>20 dB (total power) | >23 dB (co-polar)<br>>20 dB (total posser) | >25 dB (co-polar)<br>>22 dB (total power) |
| Maximum input power                                   | 250 waits (at 50°C)                       | 250 watts (et 50°C)                        | 250 waits (at 50°C)                       | 200 watts (at 50°C)                       | 200 walts (et 50°C)                       | 200 waits (et 50°C)                       |
| +45° and -45° polerization<br>horizontal beamwidth    | 67º (half-power)                          | 66° (half-power)                           | 64" (helf-power)                          | 66° (half-power)                          | 60° (half-power)                          | 60° (half-power)                          |
| +45° and -45° polerization vertical beamwidth         | 34° (hali-power)                          | 35º (half-power)                           | 30° (half-power)                          | 20° (helf-power)                          | 18° (half-power)                          | 17.5° (half-power)                        |
| Cross polar ratio<br>Main direction 0°<br>Sector ±60° | 25 dB (typical)<br>> 10 dB                | 25 dB (lypical)<br>>10 dB                  | 25 d8 (typical)<br>≤10 dB                 | 16 dB (hypical)<br>>10 dB                 | 18 dB (lypical)<br>⇒10 dB                 | 20 dB (lypical)<br>>10 dB                 |