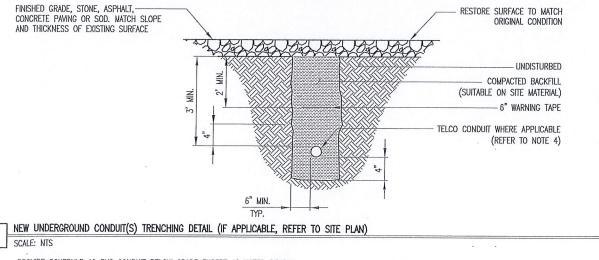

- PROVIDE SCHEDULE 40 PVC CONDUIT BELOW GRADE EXCEPT AS NOTED BELOW. PROVIDE SCHEDULE 80 PVC CONDUIT AND ELBOWS AT STUB UP LOCATIONS (i.e. SERVICE POLE, BTS EQUIPMENT, ETC.).
- INSTALL UTILITY PULLBOXES PER NEC.
- SEPARATION DIMENSION TO BE VERIFIED WITH LOCAL UTILITY CO. REQUIREMENTS.
- CONDUIT/TUBING CONTAINING FIBER OPTIC CABLING TO BE FILLED WITH GEL TO PREVENT WATER PENETRATION, COMMONLY REFERRED TO AS "ICKY PICK."