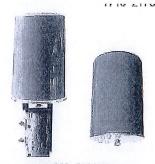

ANTENNA MOUNTING KIT (002M)

SCALE: NTS

## SCALA DIVISION

Kathrein's dual band antennas are ready for 3G applications, covering all existing wireless bands as well as all spectrum under consideration for future systems, AMPS, PCS and 3G/UMTS.

- Wide band operation.
- Exceptional intermodulation characteristics.
- . High strength fiberglass radome.
- Internal diplexers allow the +45° polarization (upper and lower bands) to be combined on one connector and the -45° polarization (upper and lower bands) to be combined on a second connector for each antenna.

| Frequency range                      | 806–960 MHz<br>1710–2170 MHz                                                                                   |
|--------------------------------------|----------------------------------------------------------------------------------------------------------------|
| VSWR                                 | <1.5:1                                                                                                         |
| Impedance                            | 50 ahms                                                                                                        |
| Intermodulation (2x20x)              | M3: <150 dBc                                                                                                   |
| Polarization .                       | +45° upper and lower band<br>-45° upper and lower band                                                         |
| Connector                            | 6 x 7-16 DIN female                                                                                            |
| Isolation intrasystem<br>intersystem | >30 dB<br>>40 dB (806–960 // 1710–2170 MHz)                                                                    |
| Radome color                         | Brown, gray or dark gray (custom colors available at additional cost)                                          |
| Weight                               | 50 lb (22.7 kg)                                                                                                |
| Height                               | 24 inches (509 mm)                                                                                             |
| Redome diameter                      | 16 inches (407 mm)                                                                                             |
| Equivalent flat plate area           | 1.6 ft² (0.148 m²)                                                                                             |
| Wind servival rating*                | 100 mph (160 kph)                                                                                              |
| Siepping dimensions                  | 32 x 20 x 19 inches<br>(B13 x 508 x 483 mm)                                                                    |
| Shipping weight                      | 52 lb (23.6 kg)                                                                                                |
| Mounting                             | Designed to be mounted on top of a utility<br>pole using a custom mounting bracke<br>supplied by the customer. |