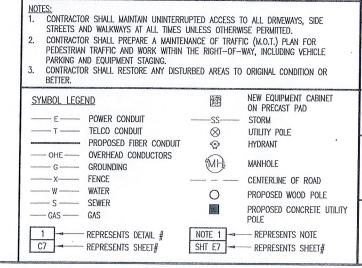

- PROVIDE SCHEDULE 40 PVC CONDUIT BELOW GRADE EXCEPT AS NOTED BELOW. PROVIDE SCHEDULE 80 PVC CONDUIT AND ELBOWS AT STUB UP LOCATIONS (i.e. SERVICE POLE, BTS EQUIPMENT, ETC.).
- INSTALL UTILITY PULLBOXES PER NEC.
- SEPARATION DIMENSION TO BE VERIFIED WITH LOCAL UTILITY CO. REQUIREMENTS.
- CONDUIT/TUBING CONTAINING FIBER OPTIC CABLING TO BE FILLED WITH GEL TO PREVENT WATER PENETRATION, COMMONLY REFERRED TO AS "ICKY PICK."