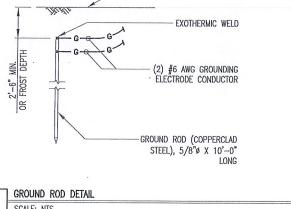

5 SCALE: NTS

GROUND ROD TO BE DRIVEN 10' VERTICALLY.

SHROUD KIT LOSH-BBU-1 GROUND MOUNT

SCALE: NTS

300 CROWN OAK CENTRE DRIVE LONGWOOD, FL 32750 TEL: 407.260.0231 FAX: 407.260.0749 FL COA#: 26983

DRAWN BY: EW CHECKED BY: JD 2 05/05/14 REVISED LOCATION/EQUIPMENT 1 05/09/13 REVISED PER COMMENTS 0 10/30/12 ISSUED FOR PERMIT