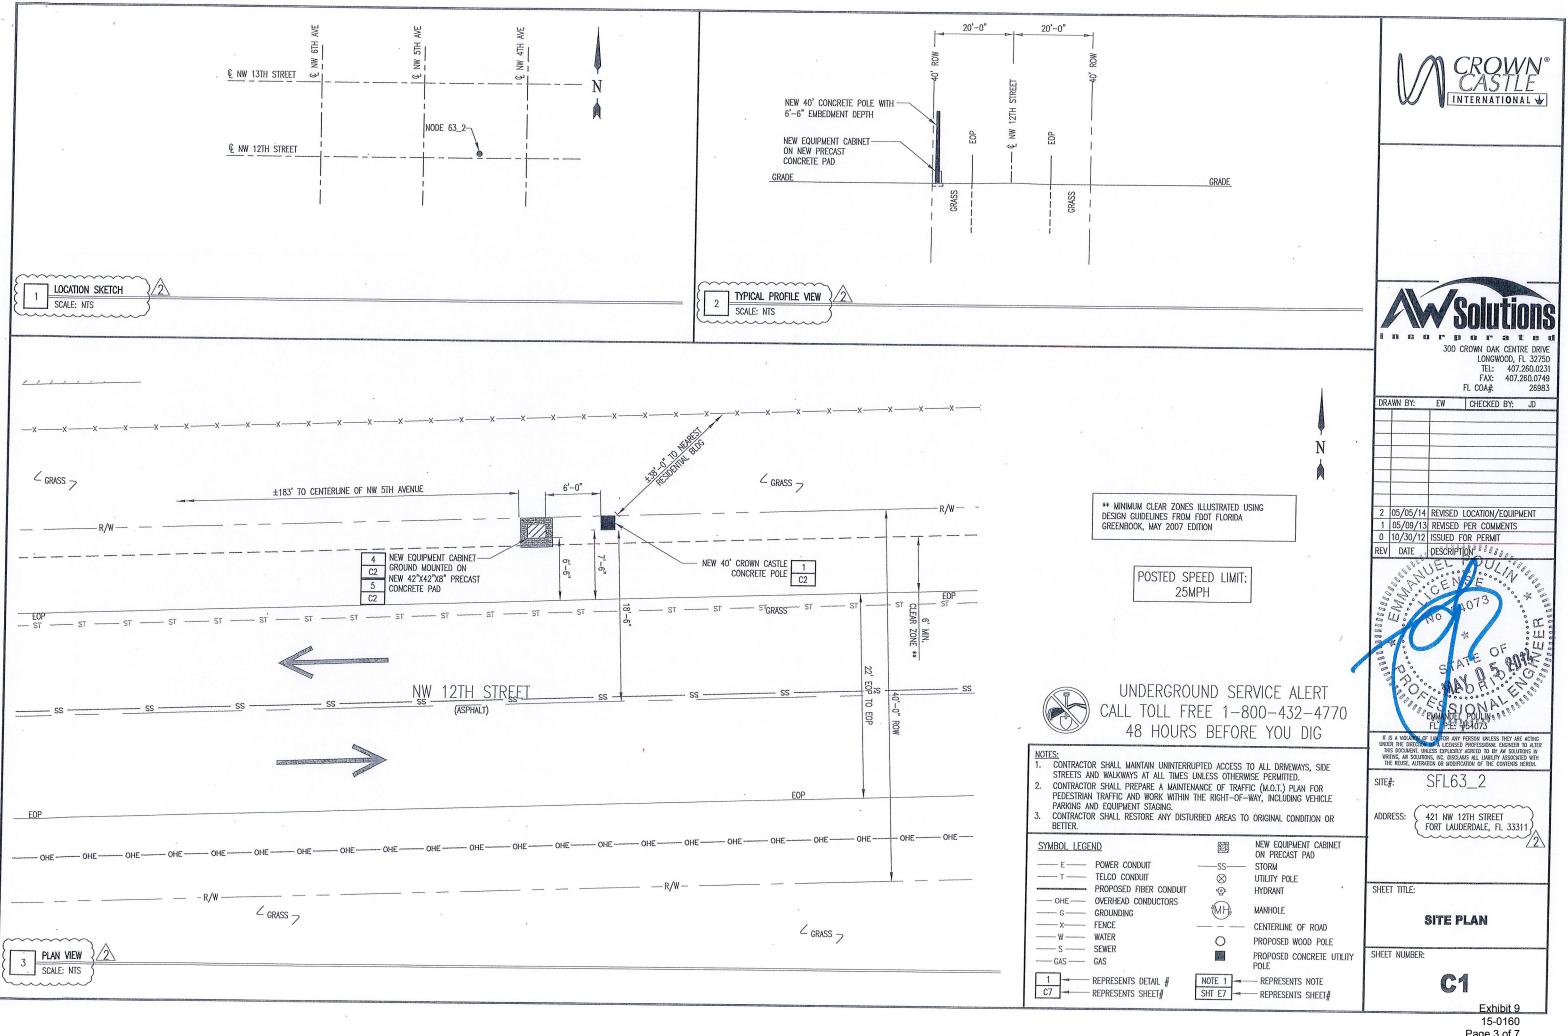

CLIENT:

**CROWN CASTLE** SFL63\_2

ADDRESS:

CLIENT SITE ID#:

421 NW 12TH STREET FORT LAUDERDALE, FLORIDA 33311

SITE TYPE:

NEW CROWN CASTLE 40' CONCRETE POLE

PROPERTY INFORMATION

SITE COORDINATES:

PROPERTY OWNER: ADDRESS:

26.14031 -80.14856' **2** CITY OF FORT LAUDERDALE

CROWN CASTLE 8555 NW 64TH STREET

MIAMI, FL 33166

PROJECT TEAM

PROJECT MANAGEMENT FIRM: CROWN CASTLE 8555 NW 64TH STREET MIAMI, FL 33166

ENGINEERING FIRM:

FLORIDA COA#:

CONTACT:

PHONE:

AW SOLUTIONS, INC. 300 CROWN OAK CENTRE DR. LONGWOOD, FL 32750 SHANE HAFNER 407.260.0231 EXT. 120

DESIGN CRITERIA;

- 1. FLORIDA BUILDING CODE 2010 AND ASCE 7-10. WIND LOAD PER ASCE 7-10. A. ULTIMATE WIND SPEED: 170 MPH. B. BUILDING RISK CATEGORY: II. C. WIND EXPOSURE: C.
- 2. DEAD LOAD:
- A. EQUIPMENT WEIGHT PER MANUFACTURER DATA.
   SEISMIC LOAD DOES NOT GOVERN THIS DESIGN.

UNDERGROUND SERVICE ALERT CALL TOLL FREE -800-432-4770 48 HOURS BEFORE YOU DIG

| 2<br>1<br>2<br>1<br>2<br>1<br>8<br>8 | 05/05/14 | REVISED LOCATION/EQUIPMEN                    |
|--------------------------------------|----------|----------------------------------------------|
| 3 1                                  | 05/09/13 | REVISED PER COMMENTS                         |
| 0                                    | 10/30/12 | ISSUED FOR PERMIT                            |
| REV                                  | · DATE   | DESCRIPTION,                                 |
| 68568 <sub>69.2</sub>                |          | VEL 100/10/10/10/10/10/10/10/10/10/10/10/10/ |