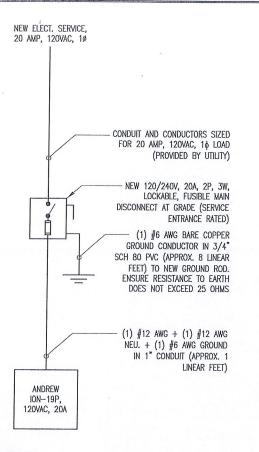

## RISER DIAGRAM

- SCALE: NTS
- SHORT CIRCUIT CURRENT RATING OF FUSIBLE MAIN DISCONNECT: 100kA. PER FLORIDA BUILDING CODE 2010: FEEDER CONDUCTORS ARE SIZED FOR A
- MAXIMUM VOLTAGE DROP OF 2% AT DESIGN LOAD OF 20A.
- PER FLORIDA BUILDING CODE 2010: BRANCH CIRCUIT CONDUCTORS ARE SIZED FOR A MAXIMUM VOLTAGE DROP OF 3% AT DESIGN LOAD. HOWEVER, THIS DESIGN
- ALL CONDUCTORS ARE TO BE COPPER WIRE WITH INSULATION TYPE XHHW. ALL ABOVE GRADE CONDUIT IS TO BE UV RESISTANT SCHEDULE 80 PVC. ALL BELOW GRADE CONDUIT IS TO BE SCHEDULE 40 PVC.