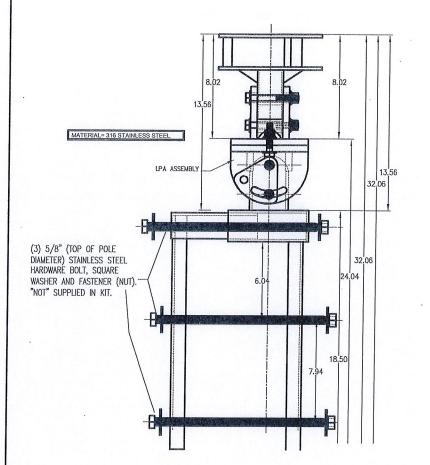

SITE#: SFL63\_2

ADDRESS: 421 NW 12TH STREET FORT LAUDERDALE, FL 33311

SHEET TITLE:

LANDSCAPE
MITIGATION PLAN

SHEET NUMBER:

C1.1

15-0160 Page 4 of 7



UNDERGROUND SERVICE ALERT
CALL TOLL FREE 1-800-432-4770
48 HOURS BEFORE YOU DIG



15-0160

Page 5 of 7



## RISER DIAGRAM

- SCALE: NTS
- SHORT CIRCUIT CURRENT RATING OF FUSIBLE MAIN DISCONNECT: 100kA. PER FLORIDA BUILDING CODE 2010: FEEDER CONDUCTORS ARE SIZED FOR A
- MAXIMUM VOLTAGE DROP OF 2% AT DESIGN LOAD OF 20A.
- PER FLORIDA BUILDING CODE 2010: BRANCH CIRCUIT CONDUCTORS ARE SIZED FOR A MAXIMUM VOLTAGE DROP OF 3% AT DESIGN LOAD. HOWEVER, THIS DESIGN
- ALL CONDUCTORS ARE TO BE COPPER WIRE WITH INSULATION TYPE XHHW. ALL ABOVE GRADE CONDUIT IS TO BE UV RESISTANT SCHEDULE 80 PVC. ALL BELOW GRADE CONDUIT IS TO BE SCHEDULE 40 PVC.



ANTENNA MOUNTING KIT (002M)

SCALE: NTS

## SCALA DIVISION

Kathrein's dual band antennas are ready for 3G applications, covering all existing wireless bands as well as all spectrum under consideration for future systems, AMPS, PCS and 3G/UMTS.

- Wide band operation.
- Exceptional intermodulation characteristics.
- . High strength fiberglass radome.
- Internal diplexers allow the +45° polarization (upper and lower bands) to be combined on one connector and the -45° polarization (upper and lower bands) to be combined on a second connector for each antenna.

| Frequency range                      | 806–960 MHz<br>1710–2170 MHz                                                                                   |
|--------------------------------------|----------------------------------------