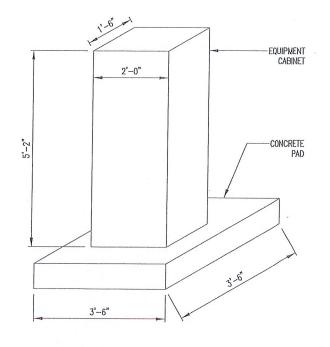

7. TREES/PALMS SHALL BE INSTALLED A MIN. OF 3' FROM UNDERGROUND UTILITIES.

LANDSCAPE MITIGATION PLAN

SCALE: NTS

NEW 40' CROWN CASTLE 1 4 NEW EQUIPMENT CABINET-GROUND MOUNTED ON CONCRETE POLE C2 C2 NEW 42"X42"X8" PRECAST 5 CONCRETE PAD C2 10'-0" - RIGHT OF WAY 0 ∠ GRASS ¬ INSTALL TWO TREES FOR SCREENING PURPOSES INSTALL HEDGE ROW TO SCREEN PROPOSED EQUIPMENT CONOCARPUS ERECTUS 'SERICEUS' CHRYSOBALANUS ICACO (SILVER BUTTONWOOD) (COCOPLUM) NW 12TH STREE 7 GAL, 30" O.A. 8' O.A. PLANTED 2' O.C., TYP.