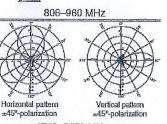

| Frequency range                      | 806–960 MHz<br>1710–2170 MHz                                                                                   |
|--------------------------------------|----------------------------------------------------------------------------------------------------------------|
| VSWR                                 | <1.5:1                                                                                                         |
| Impedance                            | 50 ahms                                                                                                        |
| Intermodulation (2x20x)              | M3: <150 dBc                                                                                                   |
| Polarization .                       | +45° upper and lower band<br>-45° upper and lower band                                                         |
| Connector                            | 6 x 7-16 DIN female                                                                                            |
| Isolation intrasystem<br>intersystem | >30 dB<br>>40 dB (806–960 // 1710–2170 MHz)                                                                    |
| Radome color                         | Brown, gray or dark gray (custom colors available at additional cost)                                          |
| Weight                               | 50 lb (22.7 kg)                                                                                                |
| Height                               | 24 inches (509 mm)                                                                                             |
| Redome diameter                      | 16 inches (407 mm)                                                                                             |
| Equivalent flat plate area           | 1.6 ft² (0.148 m²)                                                                                             |
| Wind servival rating*                | 100 mph (160 kph)                                                                                              |
| Siepping dimensions                  | 32 x 20 x 19 inches<br>(B13 x 508 x 483 mm)                                                                    |
| Shipping weight                      | 52 lb (23.6 kg)                                                                                                |
| Mounting                             | Designed to be mounted on top of a utility<br>pole using a custom mounting bracke<br>supplied by the customer. |

GRADE

| Specifications:                                       | 806-866 MHz                               | 824-894 MHz                                | 880-990 MHz                               | 1710-1890 MHz                             | 1850-1990 MHz                             | 1920-2170 MHz                             |
|-------------------------------------------------------|-------------------------------------------|--------------------------------------------|-------------------------------------------|-------------------------------------------|-------------------------------------------|-------------------------------------------|
| Gain                                                  | 11.1 (13)                                 | 11.4 dBi                                   | 11.8 dBi                                  | f2.5 dBi                                  | 13.3 dBi                                  | 13.6 dBi                                  |
| Front-to-back ratio<br>(180° ± 30°)                   | >23 dB (co-polar)<br>>20 dB (total power) | >23 dB (co-polar)<br>>20 dB (total posser) | >25 dB (co-polar)<br>>22 dB (total power) |
| Maximum input power                                   | 250 waits (at 50°C)                       | 250 watts (et 50°C)                        | 250 waits (at 50°C)                       | 200 watts (at 50°C)                       | 200 walts (et 50°C)                       | 200 waits (et 50°C)                       |
| +45° and -45° polerization<br>horizontal beamwidth    | 67º (half-power)                          | 66° (half-power)                           | 64" (helf-power)                          | 66° (half-power)                          | 60° (half-power)                          | 60° (half-power)                          |
| +45° and -45° polerization vertical beamwidth         | 34° (hali-power)                          | 35º (half-power)                           | 30° (half-power)                          | 20° (helf-power)                          | 18° (half-power)                          | 17.5° (half-power)                        |
| Cross polar ratio<br>Main direction 0°<br>Sector ±60° | 25 dB (typical)<br>> 10 dB                | 25 dB (lypical)<br>>10 dB                  | 25 d8 (typical)<br>≤10 dB                 | 16 dB (hypical)<br>>10 dB                 | 18 dB (lypical)<br>⇒10 dB                 | 20 dB (lypical)<br>>10 dB                 |