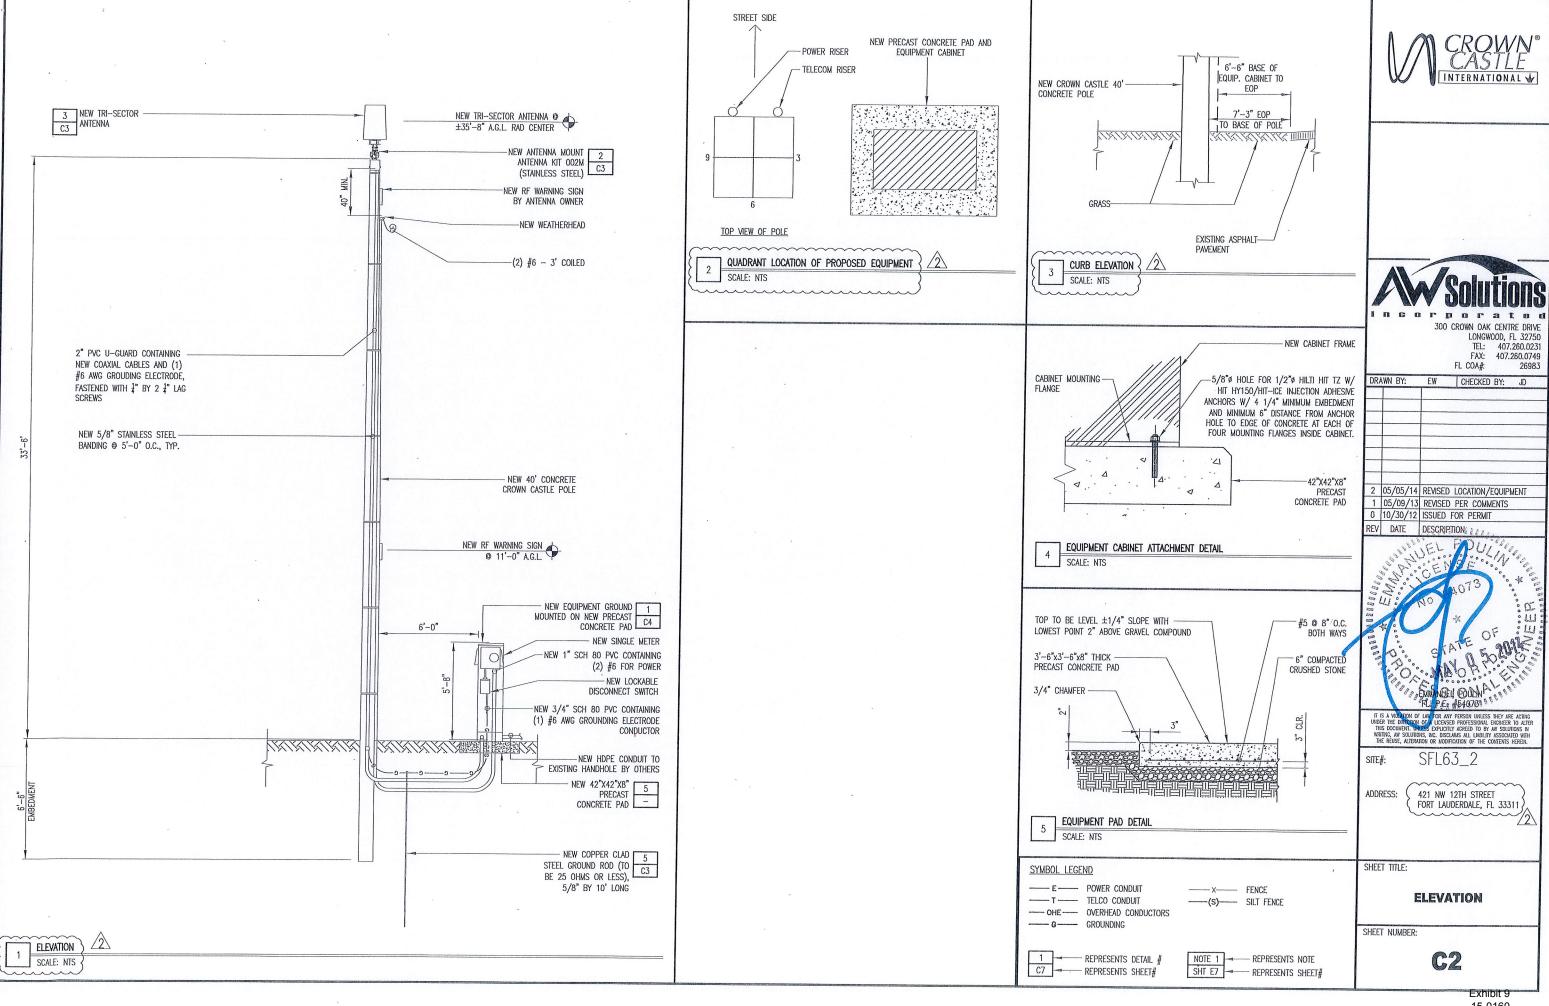

7. TREES/PALMS SHALL BE INSTALLED A MIN. OF 3' FROM UNDERGROUND UTILITIES.

LANDSCAPE MITIGATION PLAN

SCALE: NTS

NEW 40' CROWN CASTLE 1 4 NEW EQUIPMENT CABINET-GROUND MOUNTED ON CONCRETE POLE C2 C2 NEW 42"X42"X8" PRECAST 5 CONCRETE PAD C2 10'-0" - RIGHT OF WAY 0 ∠ GRASS ¬ INSTALL TWO TREES FOR SCREENING PURPOSES INSTALL HEDGE ROW TO SCREEN PROPOSED EQUIPMENT CONOCARPUS ERECTUS 'SERICEUS' CHRYSOBALANUS ICACO (SILVER BUTTONWOOD) (COCOPLUM) NW 12TH STREE 7 GAL, 30" O.A. 8' O.A. PLANTED 2' O.C., TYP.