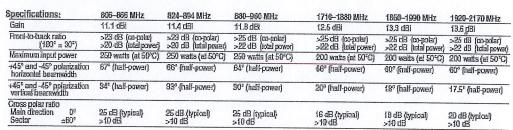

| Frequency range                      | 806-960 MHz<br>1710-2170 MHz                                                                                 |  |  |  |
|--------------------------------------|--------------------------------------------------------------------------------------------------------------|--|--|--|
| VSWR                                 | <f.5:1< td=""></f.5:1<>                                                                                      |  |  |  |
| Impedance                            | 50 ohms                                                                                                      |  |  |  |
| Intermodulation (2x20w)              | BM3; <-150 dBs                                                                                               |  |  |  |
| Polerization                         | +45° upper and lower band<br>-45° upper and lower band                                                       |  |  |  |
| Connector                            | 6 x 7-16 DIN female                                                                                          |  |  |  |
| lsofation intrasystem<br>intersystem | >30 dB<br>>40 dB (806-960 // 1710-2170 MHz)                                                                  |  |  |  |
| Radome color                         | Brown, gray or dark gray (oustom colors<br>available at additional cost)                                     |  |  |  |
| Wešgliti                             | 50 lb (22,7 kg)                                                                                              |  |  |  |
| Height                               | 24 inches (609 mm)                                                                                           |  |  |  |
| Radome diameter                      | 16 inches (407 mm)                                                                                           |  |  |  |
| Sąuivalent flat plate area           | 1.6 ft² (0.148 m²)                                                                                           |  |  |  |
| Wind survival rating*                | 100 mgh (160 kph)                                                                                            |  |  |  |
| Saapping dinvensions                 | 32 x 20 x 19 inches<br>(813 x 508 x 483 mm)                                                                  |  |  |  |
| Shipping weight                      | 52 lb (23.6 kg)                                                                                              |  |  |  |
| Mounting                             | Designed to be mounted on top of a villi<br>pole using a custom mounting bracks<br>supplied by the customer. |  |  |  |