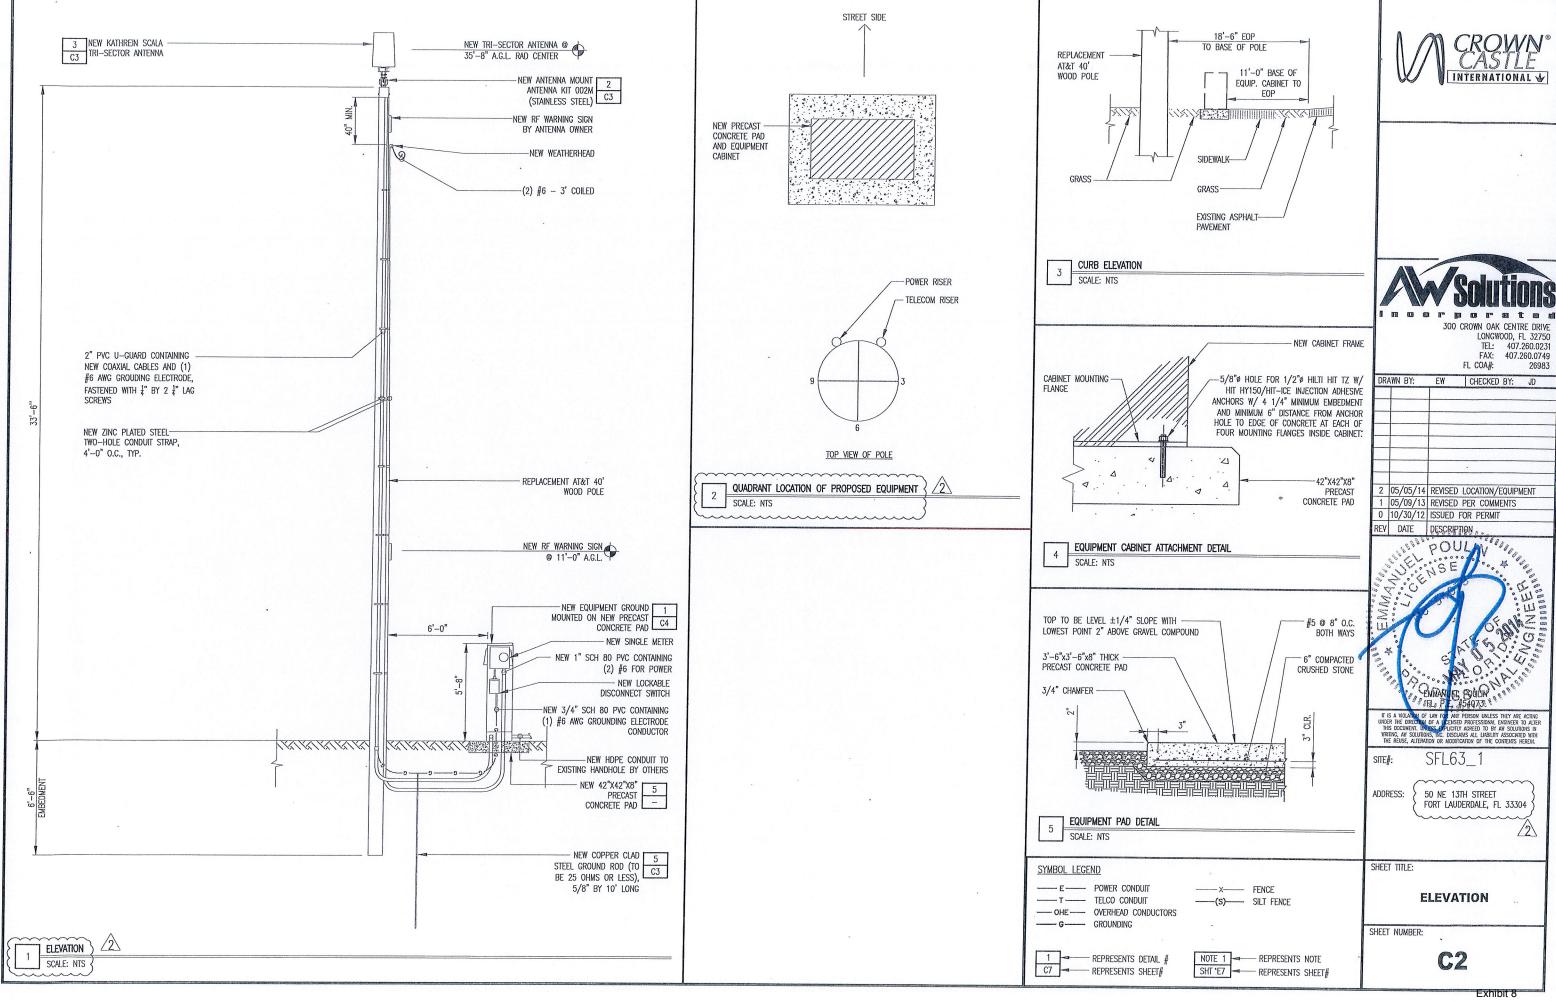

ANTENNA MOUNTING KIT (002M) SCALE: NTS

## KUTHREIN SCALA DIVISION

Kathrein's dual band antennas are ready for 3G applications. covering all existing wireless bands as well as all spectrum under consideration for future systems, AMPS, PCS and 3G/UMTS.

- · Wide band operation.
- Exceptional intermodulation characteristics.
- High strength fiberglass radome.

· Internal diplexers allow the +45° polarization (upper and lower bands) to be combined on one connector and the -45° polarization (upper and lower bands) to be combined on a second connector for each antenna.

| Frequency range                      | 806-960 MHz<br>1710-2170 MHz                                                                                 |  |  |  |
|--------------------------------------|--------------------------------------------------------------------------------------------------------------|--|--|--|
| VSWR                                 | <f.5:1< td=""></f.5:1<>                                                                                      |  |  |  |
| Impedance                            | 50 ohms                                                                                                      |  |  |  |
| Intermodulation (2x20w)              | BM3; <-150 dBs                                                                                               |  |  |  |
| Polerization                         | +45° upper and lower band<br>-45° upper and lower band                                                       |  |  |  |
| Connector                            | 6 x 7-16 DIN female                                                                                          |  |  |  |
| lsofation intrasystem<br>intersystem | >30 dB<br>>40 dB (806-960 // 1710-2170 MHz)                                                                  |  |  |  |
| Radome color                         | Brown, gray or dark gray (oustom colors<br>available at additional cost)                                     |  |  |  |
| Wešgliti                             | 50 lb (22,7 kg)                                                                                              |  |  |  |
| Height                               | 24 inches (609 mm)                                                                                           |  |  |  |
| Radome diameter                      | 16 inches (407 mm)                                                                                           |  |  |  |
| Sąuivalent flat plate area           | 1.6 ft² (0.148 m²)                                                                                           |  |  |  |
| Wind survival rating*                | 100 mgh (160 kph)                                                                                            |  |  |  |
| Saapping dinvensions                 | 32 x 20 x 19 inches<br>(813 x 508 x 483 mm)                                                                  |  |  |  |
| Shipping weight                      | 52 lb (23.6 kg)                                                                                              |  |  |  |
| Mounting                             | Designed to be mounted on top of a villi<br>pole using a custom mounting bracks<br>supplied by the customer. |  |  |  |

GRADE

ANTENNA SPECIFICATIONS

SCALE: NTS

1710-2170 MHz

| LIMA                                   |
|----------------------------------------|
| "\ \ \ \ \ \ \ \ \ \ \ \ \ \ \ \ \ \ \ |
| *XXXX                                  |
| XXX                                    |
| Martinal matters                       |
| Vertical pattern<br>±45*-polerization  |
|                                        |

0 10/30/12 ISSUED FOR PERMIT REY DATE DESCRIPTION NEW TRI-SECTOR ANTENNA SFI 63 1 SITE#: (1) #6 AWG GROUND IN ADDRESS: 3/4" CONDUIT 50 NE 13TH STREET FORT LAUDERDALE, FL 33304 GRADE NEW LIGHTNING ARRESTOR SHEET TITLE: DETAILS ANTENNA GROUNDING SCHEMATIC SCALE: NTS SHEET NUMBER: 15-0160

CONDUIT/TUBING CONTAINING FIBER OPTIC CABLING TO BE FILLED WITH GEL TO PREVENT WATER PENETRATION. COMMONLY REFFERED TO AS "ICKY PICK"

EXOTHERMIC WELD (2) #6 AWG GROUNDING 2'-6" N ELECTRODE CONDUCTOR GROUND ROD (COPPERCIAD STEEL), 5/8"ø X 10'-0" GROUND ROD DETAIL SCALE: NTS 1. GROUND ROD TO BE DRIVEN 10' VERTICALLY.