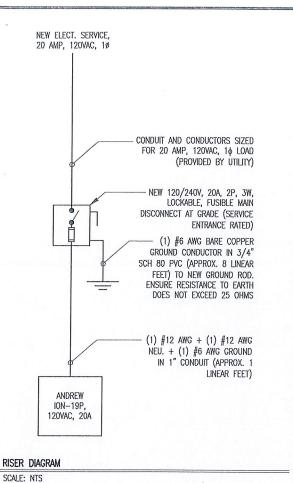

15-0160 Page 5 of 7

SHORT CIRCUIT CURRENT RATING OF FUSIBLE MAIN DISCONNECT: 100kA. PER FLORIDA BUILDING CODE 2010: FEEDER CONDUCTORS ARE SIZED FOR A

MAXIMUM VOLTAGE DROP OF 2% AT DESIGN LOAD OF 20A. 3. PER FLORIDA BUILDING CODE 2010: BRANCH CIRCUIT CONDUCTORS ARE SIZED

FOR A MAXIMUM VOLTAGE DROP OF 3% AT DESIGN LOAD. HOWEVER, THIS DESIGN

CONTAINS NO BRANCH CIRCUITS

ALL CONDUCTORS ARE TO BE COPPER WIRE WITH INSULATION TYPE XHHW.

ALL ABOVE GRADE CONDUIT IS TO BE UV RESISTANT SCHEDULE 80 PVC. ALL BELOW GRADE CONDUIT IS TO BE SCHEDULE 40 PVC.