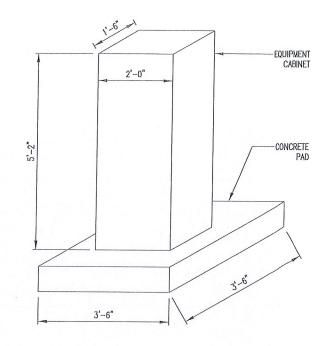

7. TREES/PALMS SHALL BE INSTALLED A MIN. OF 3' FROM UNDERGROUND UTILITIES.

NE 13TH STREET (ASPHALT)

LANDSCAPE MITIGATION PLAN

SCALE: NTS

EOP 24" CURB GRASS 5' SIDEWALK NEW EQUIPMENT CABINET MOUNTED ON 42"X 42"X8" 5' SIDEWALK CONCRETE PAD INSTALL HEDGE ROW TO SCREEN PROPOSED EQUIPMENT CHRYSOBALANUS ICACO (COCOPLUM) 7 GAL, 30" O.A. PLANTED 2' O.C., TYP. 4'-9" - REPLACEMENT AT& 40'