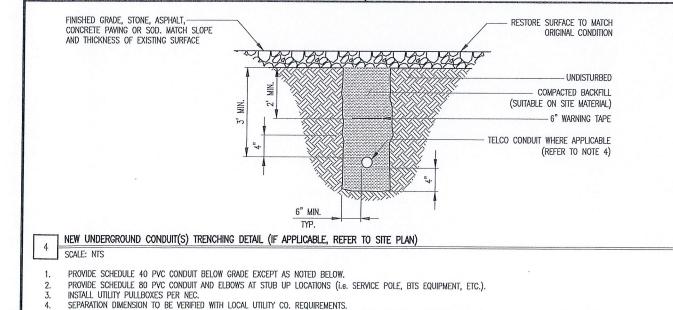

FOR A MAXIMUM VOLTAGE DROP OF 3% AT DESIGN LOAD. HOWEVER, THIS DESIGN

CONTAINS NO BRANCH CIRCUITS

ALL CONDUCTORS ARE TO BE COPPER WIRE WITH INSULATION TYPE XHHW.

ALL ABOVE GRADE CONDUIT IS TO BE UV RESISTANT SCHEDULE 80 PVC. ALL BELOW GRADE CONDUIT IS TO BE SCHEDULE 40 PVC.