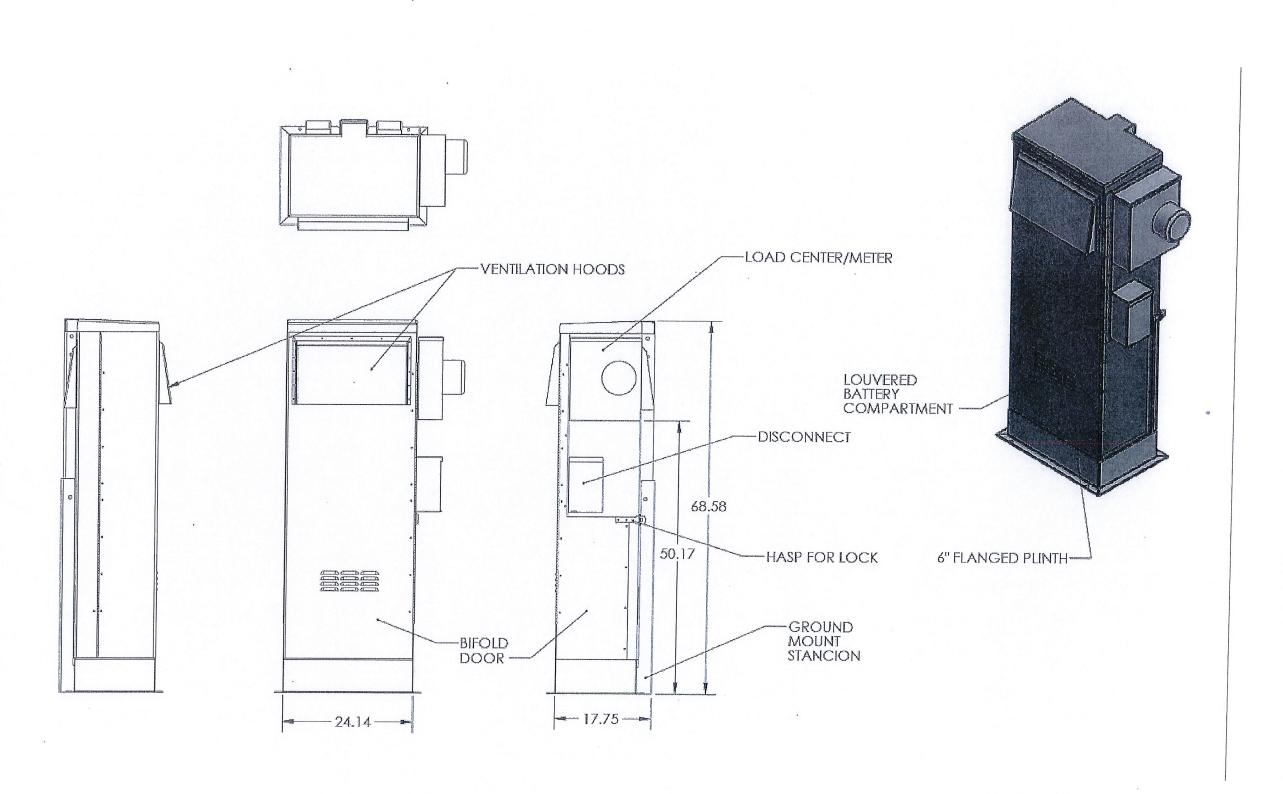

7. TREES/PALMS SHALL BE INSTALLED A MIN. OF 3' FROM UNDERGROUND UTILITIES.

NE 13TH STREET (ASPHALT)

LANDSCAPE MITIGATION PLAN

SCALE: NTS

EOP 24" CURB GRASS 5' SIDEWALK NEW EQUIPMENT CABINET MOUNTED ON 42"X 42"X8" 5' SIDEWALK CONCRETE PAD INSTALL HEDGE ROW TO SCREEN PROPOSED EQUIPMENT CHRYSOBALANUS ICACO (COCOPLUM) 7 GAL, 30" O.A. PLANTED 2' O.C., TYP. 4'-9" - REPLACEMENT AT& 40'