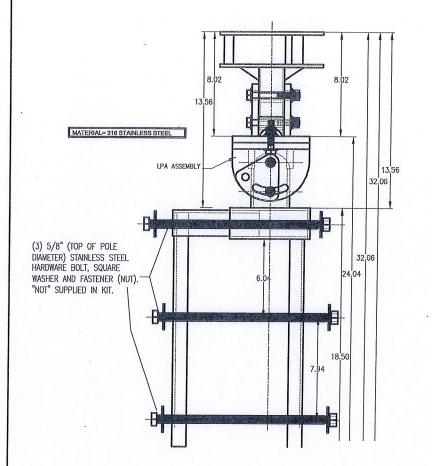

| REPRESENTS DETAIL #           | NOTE: 1        | REPRESENTS NOTE                         |  |



15-0160 Page 5 of 7



SHORT CIRCUIT CURRENT RATING OF FUSIBLE MAIN DISCONNECT: 100kA. PER FLORIDA BUILDING CODE 2010: FEEDER CONDUCTORS ARE SIZED FOR A

MAXIMUM VOLTAGE DROP OF 2% AT DESIGN LOAD OF 20A. 3. PER FLORIDA BUILDING CODE 2010: BRANCH CIRCUIT CONDUCTORS ARE SIZED

FOR A MAXIMUM VOLTAGE DROP OF 3% AT DESIGN LOAD. HOWEVER, THIS DESIGN

CONTAINS NO BRANCH CIRCUITS

ALL CONDUCTORS ARE TO BE COPPER WIRE WITH INSULATION TYPE XHHW.

ALL ABOVE GRADE CONDUIT IS TO BE UV RESISTANT SCHEDULE 80 PVC. ALL BELOW GRADE CONDUIT IS TO BE SCHEDULE 40 PVC.



ANTENNA MOUNTING KIT (002M) SCALE: NTS

## KUTHREIN SCALA DIVISION

Kathrein's dual band antennas are ready for 3G applications. covering all existing wireless bands as well as all spectrum under consideration for future systems, AMPS, PCS and 3G/UMTS.

- · Wide band operation.
- Exceptional intermodulation characteristics.
- High strength fiberglass radome.

· Internal diplexers allow the +45° polarization (upper and lower bands) to be combined on one connector and the -45° polarization (upper and lower bands) to be combined on a second connector for each antenna.

| Frequency range                      | 806-960 MHz<br>1710-2170 MHz                                                                                 |  |  |  |
|--------------------------------------|------------------------