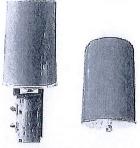

## KUTHREIN SCALA DIVISION

Kathrein's dual band antennas are ready for 3G applications. covering all existing wireless bands as well as all spectrum under consideration for future systems, AMPS, PCS and 3G/UMTS.

- · Wide band operation.
- Exceptional intermodulation characteristics.
- High strength fiberglass radome.

· Internal diplexers allow the +45° polarization (upper and lower bands) to be combined on one connector and the -45° polarization (upper and lower bands) to be combined on a second connector for each antenna.