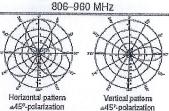

GRADE

ANTENNA SPECIFICATIONS

SCALE: NTS

1710-2170 MHz

| LIMA                                   |
|----------------------------------------|
| "\ \ \ \ \ \ \ \ \ \ \ \ \ \ \ \ \ \ \ |
| *XXXX                                  |
| XXX                                    |
| Martinal matters                       |
| Vertical pattern<br>±45*-polerization  |
|                                        |