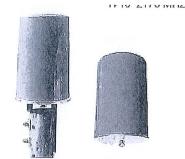

CLIENT:

**CROWN CASTLE** SFL62\_3

ADDRESS:

CLIENT SITE ID#:

1027 NW 10TH PLACE FORT LAUDERDALE, FLORIDA 33311

SITE TYPE:

NEW CROWN CASTLE 40' CONCRETE POLE

ALL CONDUCTORS ARE TO BE COPPER WIRE WITH INSULATION TYPE XHHW.

ALL ABOVE GRADE CONDUIT IS TO BE UV RESISTANT SCHEDULE 80 PVC. ALL BELOW GRADE CONDUIT IS TO BE SCHEDULE 40 PVC.

ANTENNA MOUNTING KIT (002M)