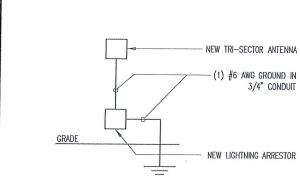

GROUND ROD DETAIL SCALE: NTS

GROUND ROD TO BE DRIVEN 10' VERTICALLY.

ANTENNA GROUNDING SCHEMATIC

SCALE: NTS

| AWN BY: | EW | CHECKED BY: | JD |
|---------|----|-------------|----|
|         |    |             |    |
|         |    |             |    |
|         | -  |             |    |
| <br>    |    |             |    |
| <br>/ / |    |             |    |