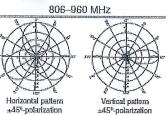

| Frequency range                      | 806–960 MHz<br>1710–2170 MHz                                                                             |  |  |
|--------------------------------------|----------------------------------------------------------------------------------------------------------|--|--|
| VSWR                                 | e1.5:1                                                                                                   |  |  |
| Impedance                            | 50 ohma                                                                                                  |  |  |
| Intermodulation (2x20w)              | BJ3: <-150 dBc                                                                                           |  |  |
| Polarization                         | +45° upper and lower band<br>-45° upper and lower band                                                   |  |  |
| Connector                            | 6 x 7-16 DIN female                                                                                      |  |  |
| lsolation intrasystem<br>intersystem | >30 dB<br>>40 dB (806-960 // 1710-2170 MHz)                                                              |  |  |
| Radome exist                         | Brown, gray or dark gray (custom colors available at additional cost)                                    |  |  |
| Weight                               | 50 lb (22.7 kg)                                                                                          |  |  |
| Heighl                               | 24 inches (609 mm)                                                                                       |  |  |
| Radome diameter                      | 16 inches (407 mm)                                                                                       |  |  |
| Equivalent fiat plate area           | 1.6 ft² (0.148 tm²)                                                                                      |  |  |
| Wind auvival rating"                 | 100 mph (160 kph)                                                                                        |  |  |
| Shipping dimensions                  | 32 x 20 x 19 inches<br>(B13 x 508 x 483 mm)                                                              |  |  |
| Shipping weight                      | 52 lb (23.6 kg)                                                                                          |  |  |
| Mounting                             | Designed to be mounted on too of autility pole using a custom mounting bracket supplied by the customer. |  |  |

1710-2170 MHz

Horizonial pattern ±45°-polarization

| Specifications:                                       | 806-866 MHz                               | 824-894 MHz                               | 880-960 MHz                               | 1710-1880 MHz                             | 1850-1990 MHz                             | 1920-2170 MHz                             |
|-------------------------------------------------------|-------------------------------------------|-------------------------------------------|-------------------------------------------|-------------------------------------------|-------------------------------------------|-------------------------------------------|
| Gain                                                  | 11.1:00%                                  | 11,4 dBi                                  | 11.8 dEi                                  | 12.5 dBi                                  | 13.3 dBi                                  | 13.6 đBi                                  |
| Frent-to-back ratio<br>(180° ± 90°)                   | >23 dB (co-polar)<br>>20 dB (total power) | >23 dB (co-polar)<br>>20 dB (lotal power) | >25 dB (co-polar)<br>>22 dB (cotal power) | >25 dB (to-polar)<br>>22 dB (lotal power) | >25 dB (co-polar)<br>>22 dB (lotal power) | >25 dB (co-polar)<br>>22 dB (total power) |
| Maximum input power                                   | 250 wetts (at 50°C)                       | 250 waits (et 50°C)                       | 250 waits (at 50°C)                       | 200 walts (at 50°C)                       | 200 waits (et 50°C)                       | 200 watta (et 50°C)                       |
| +45° and -45° polarization<br>horizontal beamwidth    | 67° (hali-power)                          | 66° (half-power)                          | 64" (helf-power)                          | 66° (half-power)                          | 60° (half-power)                          | 60° (half-power)                          |
| +45° and -45° polerization<br>vertical beam/righth    | 34° (half-power)                          | 33º (helf-power)                          | 30° (half-power)                          | 20° (helf-power)                          | 18° (half-power)                          | 17.5° (half-power)                        |
| Cross polar ratio<br>Main direction 0°<br>Seutor ±60° | 25 dB (typical)<br>s 10 dB                | 25 dB (lypical)<br>>10 dB                 | 25 d8 (typical)<br>>10 dB                 | f6 dB (typical)<br>≈10 dB                 | fBdB(lypical)<br>>10dB                    | 20 dB (lypôcal)<br>≈10 dB                 |