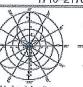

1710-2170 MHz

Horizonial pattern ±45°-polarization

| Specifications:                                       | 806-866 MHz                               | 824-894 MHz                               | 880-960 MHz                               | 1710-1880 MHz                             | 1850-1990 MHz                             | 1920-2170 MHz                             |
|-------------------------------------------------------|-------------------------------------------|-------------------------------------------|-------------------------------------------|-------------------------------------------|-------------------------------------------|-------------------------------------------|
| Gain                                                  | 11.1:00%                                  | 11,4 dBi                                  | 11.8 dEi                                  | 12.5 dBi                                  | 13.3 dBi                                  | 13.6 đBi                                  |
| Frent-to-back ratio<br>(180° ± 90°)                   | >23 dB (co-polar)<br>>20 dB (total power) | >23 dB (co-polar)<br>>20 dB (lotal power) | >25 dB (co-polar)<br>>22 dB (cotal power) | >25 dB (to-polar)<br>>22 dB (lotal power) | >25 dB (co-polar)<br>>22 dB (lotal power) | >25 dB (co-polar)<br>>22 dB (total power) |
| Maximum input power                                   | 250 wetts (at 50°C)                       | 250 waits (et 50°C)                       | 250 waits (at 50°C)                       | 200 walts (at 50°C)                       | 200 waits (et 50°C)                       | 200 watta (et 50°C)                       |
| +45° and -45° polarization<br>horizontal beamwidth    | 67° (hali-power)                          | 66° (half-power)                          | 64" (helf-power)                          | 66° (half-power)                          | 60° (half-power)                          | 60° (half-power)                          |
| +45° and -45° polerization<br>vertical beam/righth    | 34° (half-power)                          | 33º (helf-power)                          | 30° (half-power)                          | 20° (helf-power)                          | 18° (half-power)                          | 17.5° (half-power)                        |
| Cross polar ratio<br>Main direction 0°<br>Seutor ±60° | 25 dB (typical)<br>s 10 dB                | 25 dB (lypical)<br>>10 dB                 | 25 d8 (typical)<br>>10 dB                 | f6 dB (typical)<br>≈10 dB                 | fBdB(lypical)<br>>10dB                    | 20 dB (lypôcal)<br>≈10 dB                 |