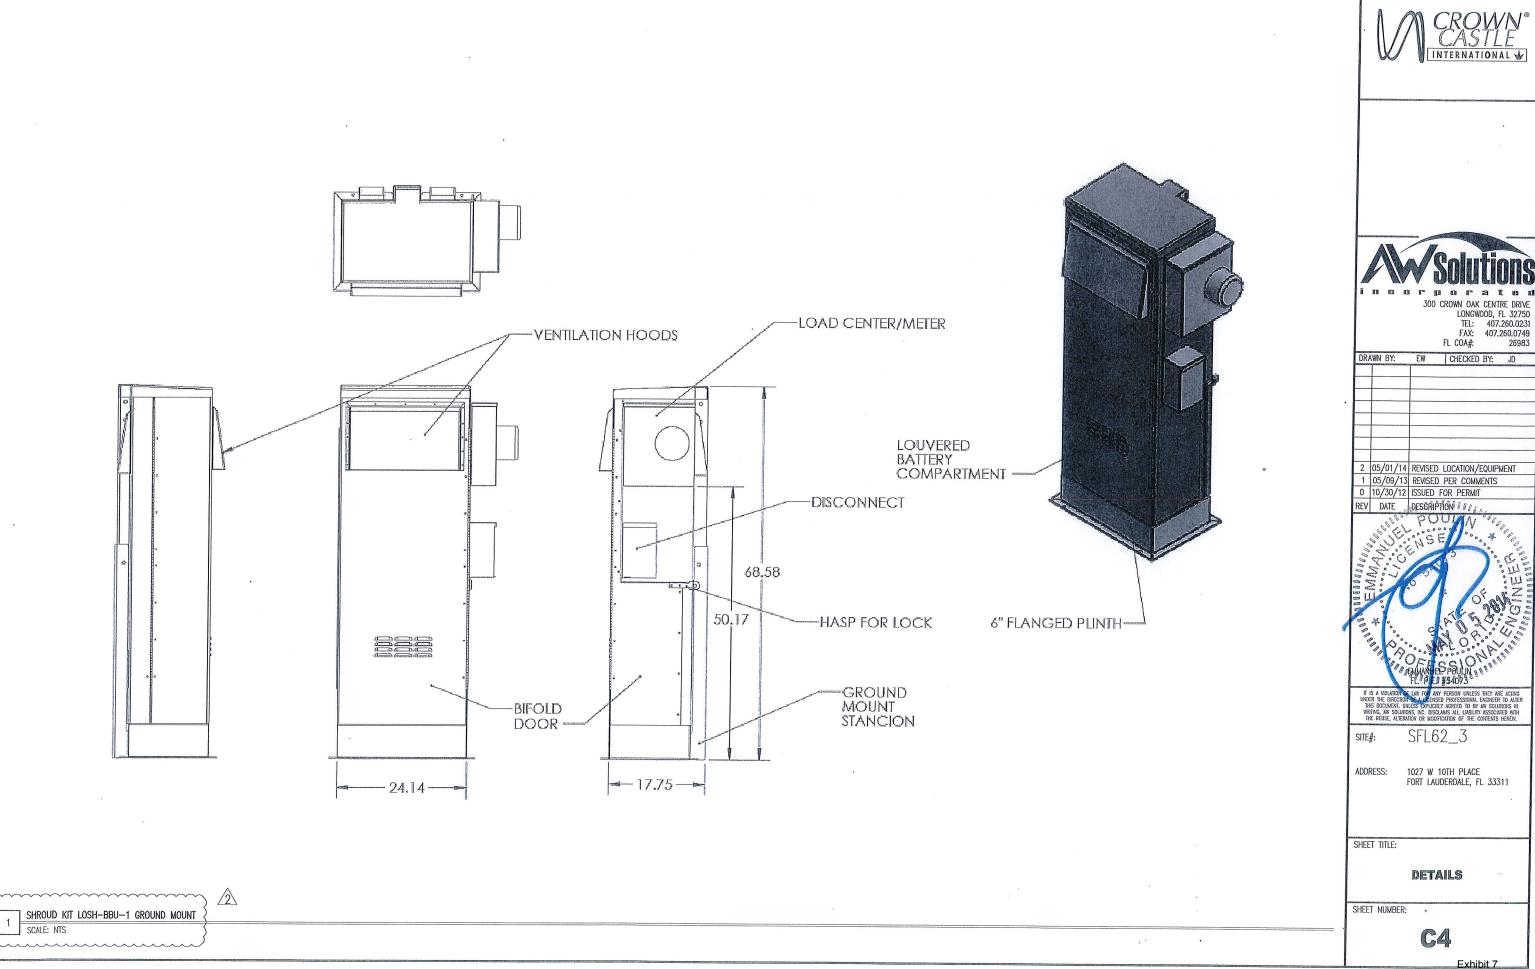

SFL62 3 SITE#:

1027 W 10TH PLACE ADDRESS:

FORT LAUDERDALE, FL 33311

SHEET TITLE:

DETAILS

SHEET NUMBER: .

15-0160 Page 6 of 7

PROVIDE SCHEDULE 80 PVC CONDUIT AND ELBOWS AT STUB UP LOCATIONS (i.e. SERVICE POLE, BTS EQUIPMENT, ETC.).