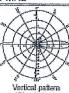

1710-2170 MHz

Horizonial pattern ±45°-polarization

| Specifications:                                       | 806-866 MHz                               | 824-894 MHz                               | 880-960 MHz                               | 1710-1880 MHz                             | 1850-1990 MHz                             | 1920-2170 MHz                             |
|-------------------------------------------------------|-------------------------------------------|-------------------------------------------|-------------------------------------------|-------------------------------------------|-------------------------------------------|-------------------------------------------|
| Gain                                                  | 11.1:00%                                  | 11,4 dBi                                  | 11.8 dEi                                  | 12.5 dBi                                  | 13.3 dBi                                  | 13.6 đBi                                  |
| Frent-to-back ratio<br>(180° ± 90°)                   | >23 dB (co-polar)<br>>20 dB (total power) | >23 dB (co-polar)<br>>20 dB (lotal power) | >25 dB (co-polar)<br>>22 dB (cotal power) | >25 dB (to-polar)<br>>22 dB (lotal power) | >25 dB (co-polar)<br>>22 dB (lotal power) | >25 dB (co-polar)<br>>22 dB (total power) |
| Maximum input power                                   | 250 wetts (at 50°C)                       | 250 waits (et 50°C)                       | 250 waits (at 50°C)                       | 200 walts (at 50°C)                       | 200 waits (et 50°C)                       | 200 watta (et 50°C)                       |
| +45° and -45° polarization<br>horizontal beamwidth    | 67° (hali-power)                          | 66° (half-power)                          | 64" (helf-power)                          | 66° (half-power)                          | 60° (half-power)                          | 60° (half-power)                          |
| +45° and -45° polerization<br>vertical beam/righth    | 34° (half-power)                          | 33º (helf-power)                          | 30° (half-power)                          | 20° (helf-power)                          | 18° (half-power)                          | 17.5° (half-power)                        |
| Cross polar ratio<br>Main direction 0°<br>Seutor ±60° | 25 dB (typical)<br>s 10 dB                | 25 dB (lypical)<br>>10 dB                 | 25 d8 (typical)<br>>10 dB                 | f6 dB (typical)<br>≈10 dB                 | fBdB(lypical)<br>>10dB                    | 20 dB (lypôcal)<br>≈10 dB                 |