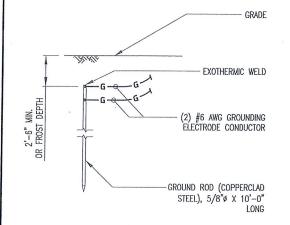

GROUND ROD DETAIL SCALE: NTS

GROUND ROD TO BE DRIVEN 10' VERTICALLY.

ANTENNA GROUNDING SCHEMATIC

SCALE: NTS

| AWN BY: | EW | CHECKED BY: | JD |
|---------|----|-------------|----|
|         |    |             |    |
|         |    |             |    |
|         | -  |             |    |
| <br>    |    |             |    |
| <br>/ / |    |             |    |