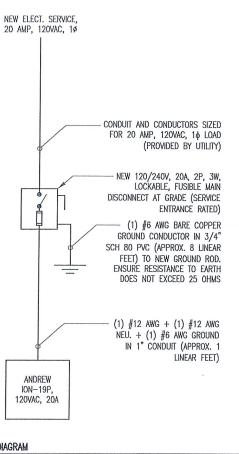

SHORT CIRCUIT CURRENT RATING OF FUSIBLE MAIN DISCONNECT: 100kA.

PER FLORIDA BUILDING CODE 2010: FEEDER CONDUCTORS ARE SIZED FOR A MAXIMUM VOLTAGE DROP OF 2% AT DESIGN LOAD OF 20A.

PER FLORIDA BUILDING CODE 2010: BRANCH CIRCUIT CONDUCTORS ARE SIZED FOR A MAXIMUM VOLTAGE DROP OF 3% AT DESIGN LOAD. HOWEVER, THIS DESIGN CONTAINS NO BRANCH CIRCUITS.

ALL CONDUCTORS ARE TO BE COPPER WIRE WITH INSULATION TYPE XHHW.

ALL ABOVE GRADE CONDUIT IS TO BE UV RESISTANT SCHEDULE 80 PVC. ALL BELOW GRADE CONDUIT IS TO BE SCHEDULE 40 PVC.

ANTENNA MOUNTING KIT (002M)