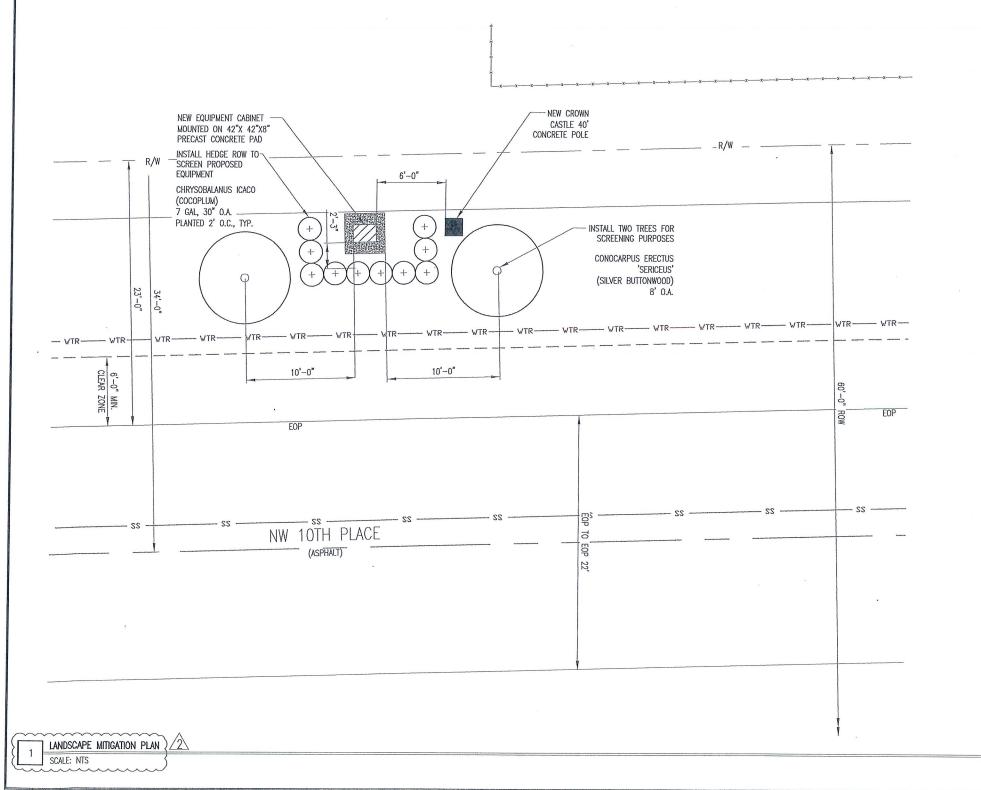

Page 3 of 7

LANDSCAPE NOTES:

- 1. ALL PLANT MATERIAL SHALL CONFORM TO THE STANDARDS FOR FLORIDA NO. 1 OR BETTER, AS GIVEN IN "GRADES AND STANDARDS FOR NURSERY PLANTS" PART I, 1963, AND PART 11, STATE OF FLORIDA, DEPARTMENT OF AGRICULTURE, TALLAHASSEE, FLORIDA.
- IT SHALL BE THE RESPONSIBILITY OF THE LANDSCAPE CONTRACTOR TO VERIFY LOCATION OF ALL UNDERGROUND UTILITIES PRIOR TO BEGINNING WORK.
- 3. ALL PLANT BEDS TO RECEIVE 10" OF 50/50 MIX. 50% SAND, 50% MUCK.
- IT SHALL BE THE RESPONSIBILITY OF THE LANDSACPE CONTRACTOR TO PROVIDE A SMOOTH UNIFORM GRADE PRIOR TO INSTALLING SOD.
- ALL MULCH TO BE 'FLORAMULCH' MELALEUCA MULCH.
- ALL TREES TO BE STAKED IN THE FIELD WITH APPROVED NURSERY STANDARD METHODS.
- TREES/PALMS SHALL BE INSTALLED A MIN. OF 3' FROM UNDERGROUND UTILITIES.

SFL62 3 SITE#:

ADDRESS: 1027 W 10TH PLACE FORT LAUDERDALE, FL 33311

SHEET TITLE:

LANDSCAPE **MITIGATION PLAN** 

SHEET NUMBER: -

15-0160 Page 4 of 7

15-0160 Page 5 of 7

RISER DIAGRAM SCALE: NTS