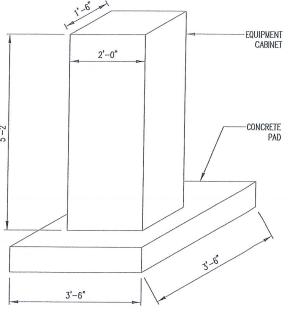

SFL62 3 SITE#:

1027 W 10TH PLACE ADDRESS:

FORT LAUDERDALE, FL 33311

SHEET TITLE:

DETAILS

SHEET NUMBER: .

15-0160 Page 6 of 7

PROVIDE SCHEDULE 80 PVC CONDUIT AND ELBOWS AT STUB UP LOCATIONS (i.e. SERVICE POLE, BTS EQUIPMENT, ETC.).

INSTALL UTILITY PULLBOXES PER NEC.

SEPARATION DIMENSION TO BE VERIFIED WITH LOCAL UTILITY CO. REQUIREMENTS.

CONDUTT/TUBING CONTAINING FIBER OPTIC CABLING TO BE FILLED WITH GEL TO PREVENT WATER PENETRATION, COMMONLY REFERRED TO AS "ICKY PICK."