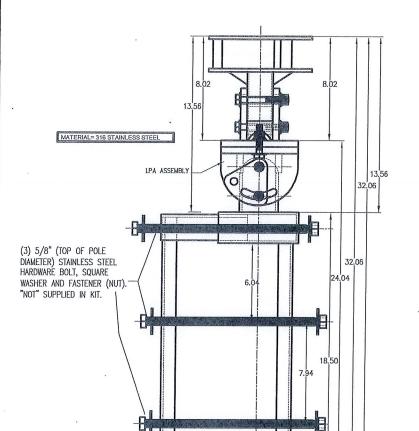

ALL CONDUCTORS ARE TO BE COPPER WIRE WITH INSULATION TYPE XHHW.

ALL ABOVE GRADE CONDUIT IS TO BE UV RESISTANT SCHEDULE 80 PVC. ALL BELOW GRADE CONDUIT IS TO BE SCHEDULE 40 PVC.

ANTENNA MOUNTING KIT (002M)

SCALE: NTS